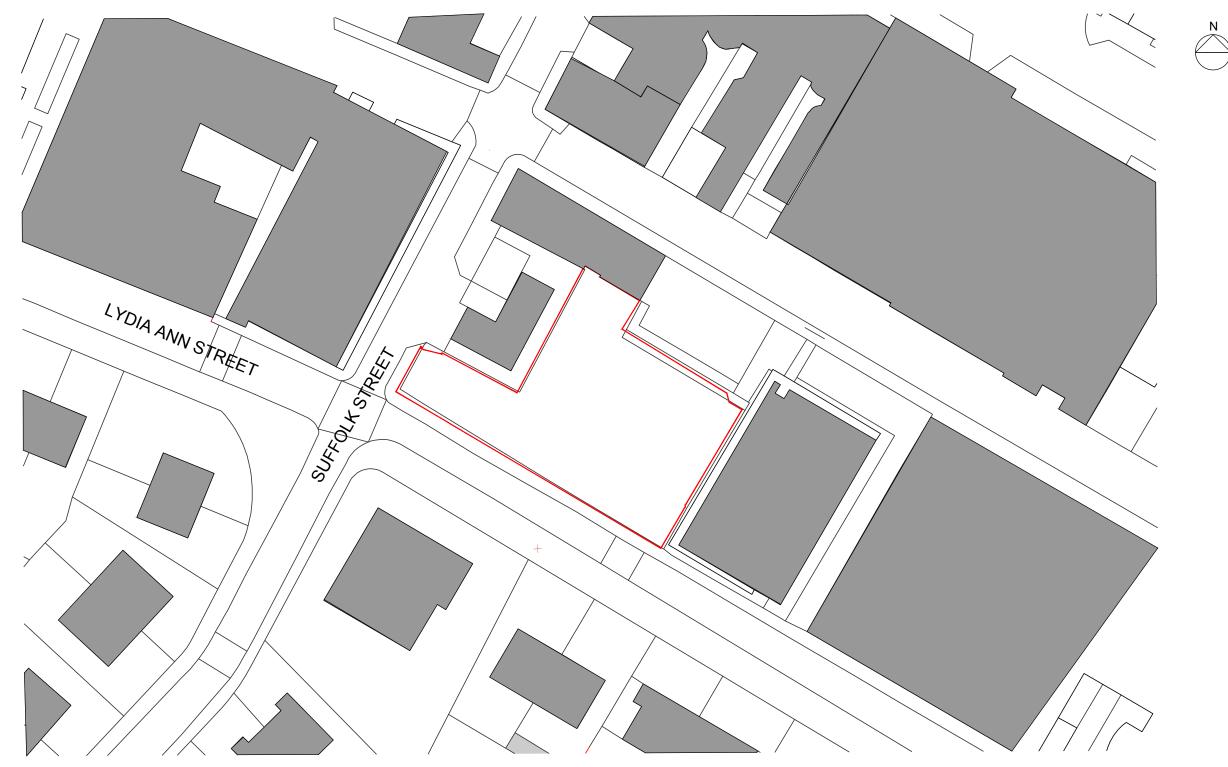

Ordnance Survey, (c) Crown Copyright 2016. All rights reserved. Licence number 100022432

DRAWING NOTES: SCALE PAPER SIZE DRAWING GENERAL NOTES: 1:500 A3 Location Site Plan DAY Architectural Ltd accepts no responsibility for any costs, losses or claims whatsoever arising from these drawings, specifications and related documents unless there is full compliance with the Client or any unauthorised user of the following: DATE DRAWN BY CLIENT All boundaries, dimensions and levels are to be checked on site before construction and any discrepancies reported to the Architect / Designer. Partial Service: Any discrepancies with site or other information is to be advised to the Architect / Designer and direction and / or approval is to be sought before the implementation of the detail.

Block and site plans are reproduced under license from the Ordnance Survey. Do not scale this drawing.

For the purpose of coordination, all relevant parties must check this information prior to implementation and report any discrepancies to the Architect / Designer. JUNE 17 NT Pomona Place Ltd **ARCHITECTURAL LTD** DWG No. REVISION PROJECT AL-20-008 New Residential Units, Lydia Ann Street, Liverpool DRAWING STATUS STATUS REVISION DATE **PLANNING** Information contained on this drawing is the sole copyright of DAY Architectural Ltd. and is not to be reproduced without their permiss