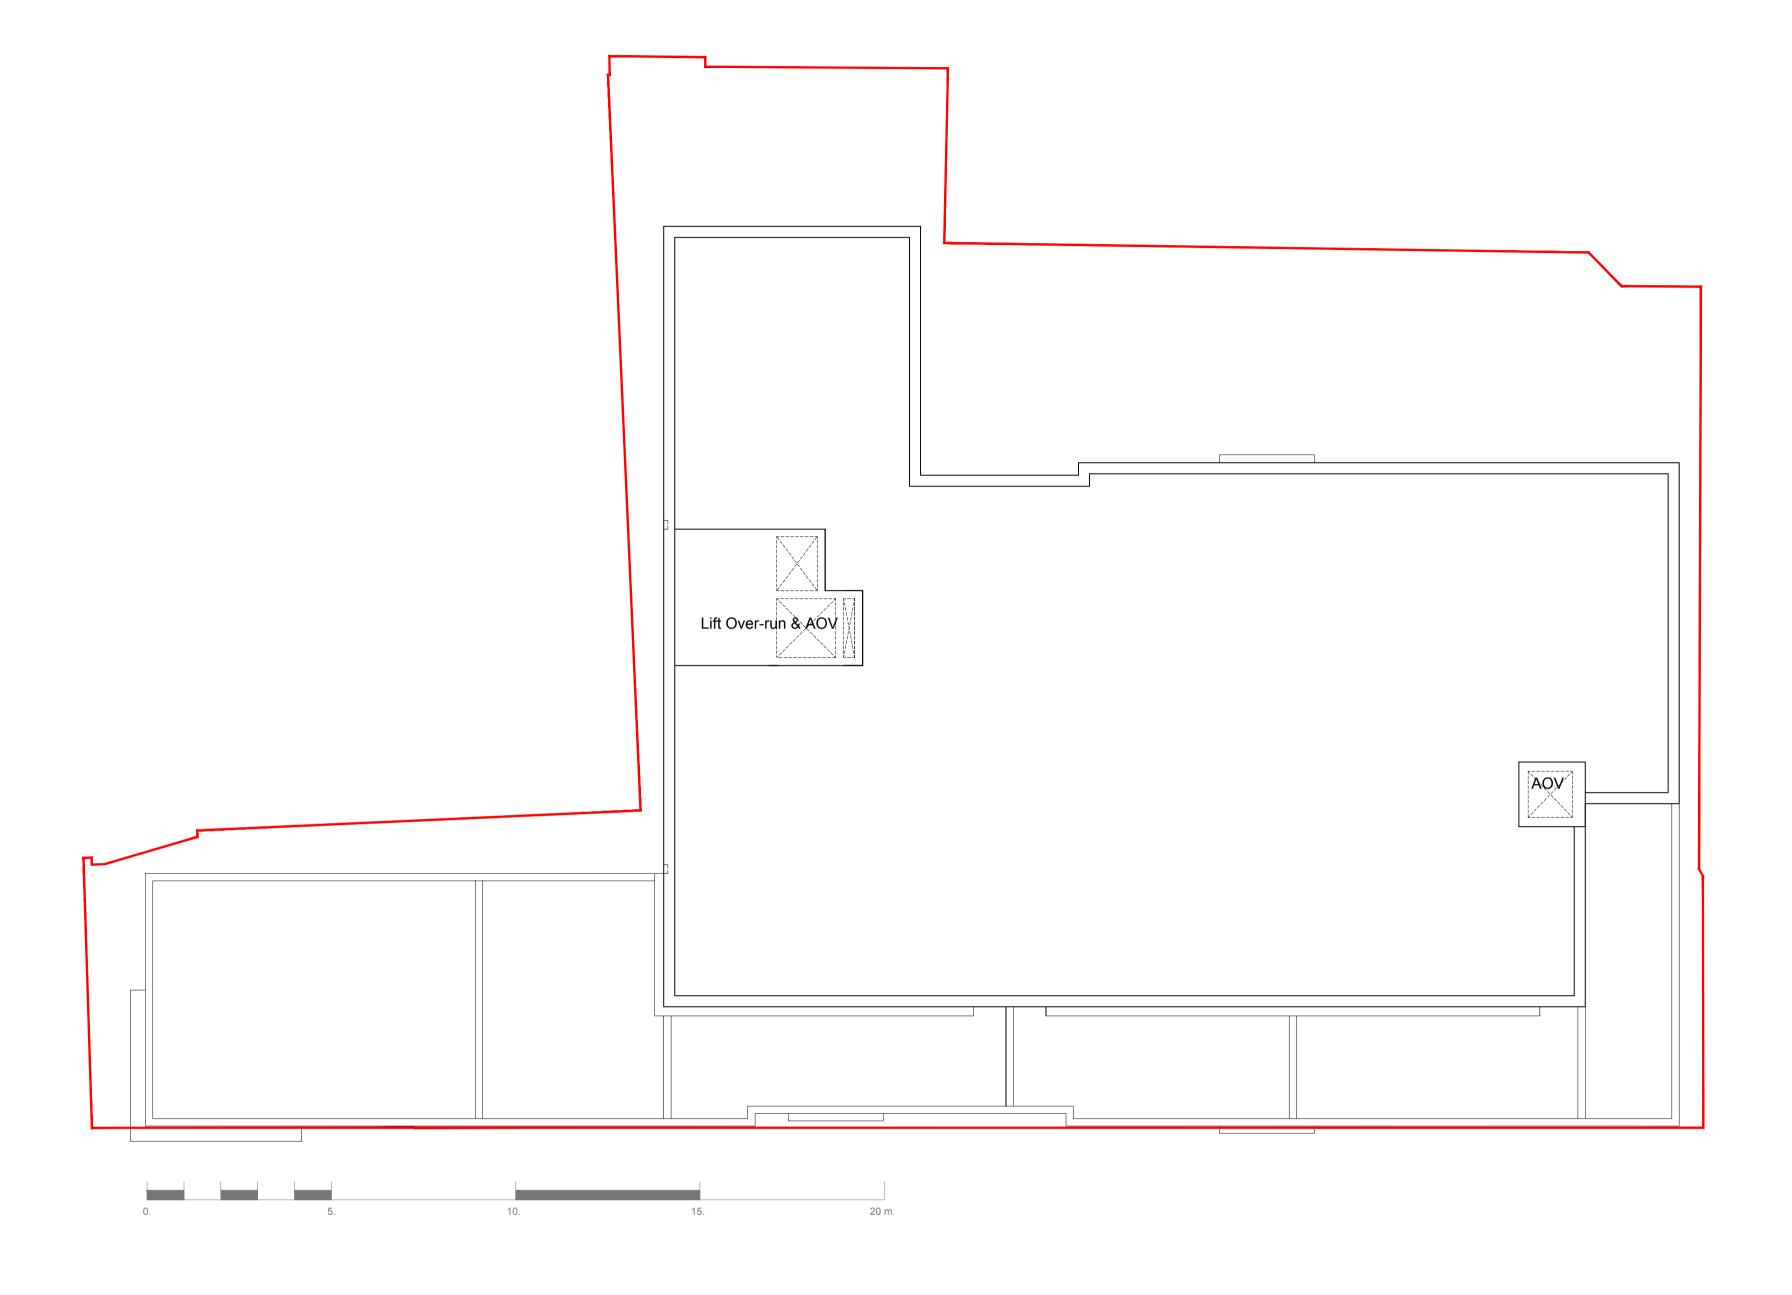

| DRAWING |                                                                     |            |             |
|---------|---------------------------------------------------------------------|------------|-------------|
| 1       | Proposed Roof                                                       | Plan       |             |
| SCALE   | 1:100                                                               | PAPER SIZE | A1          |
| DATE    | April 2017                                                          | DRAWN BY   | MQ/AR       |
| DWG No. |                                                                     | REVISION   | PROJECT No. |
|         | AL-20-007                                                           |            |             |
| DRAWING | STATUS PLA                                                          | NNING      |             |
|         |                                                                     |            |             |
|         | Information contained on to<br>DAY Architectural Ltd. and is not to |            |             |