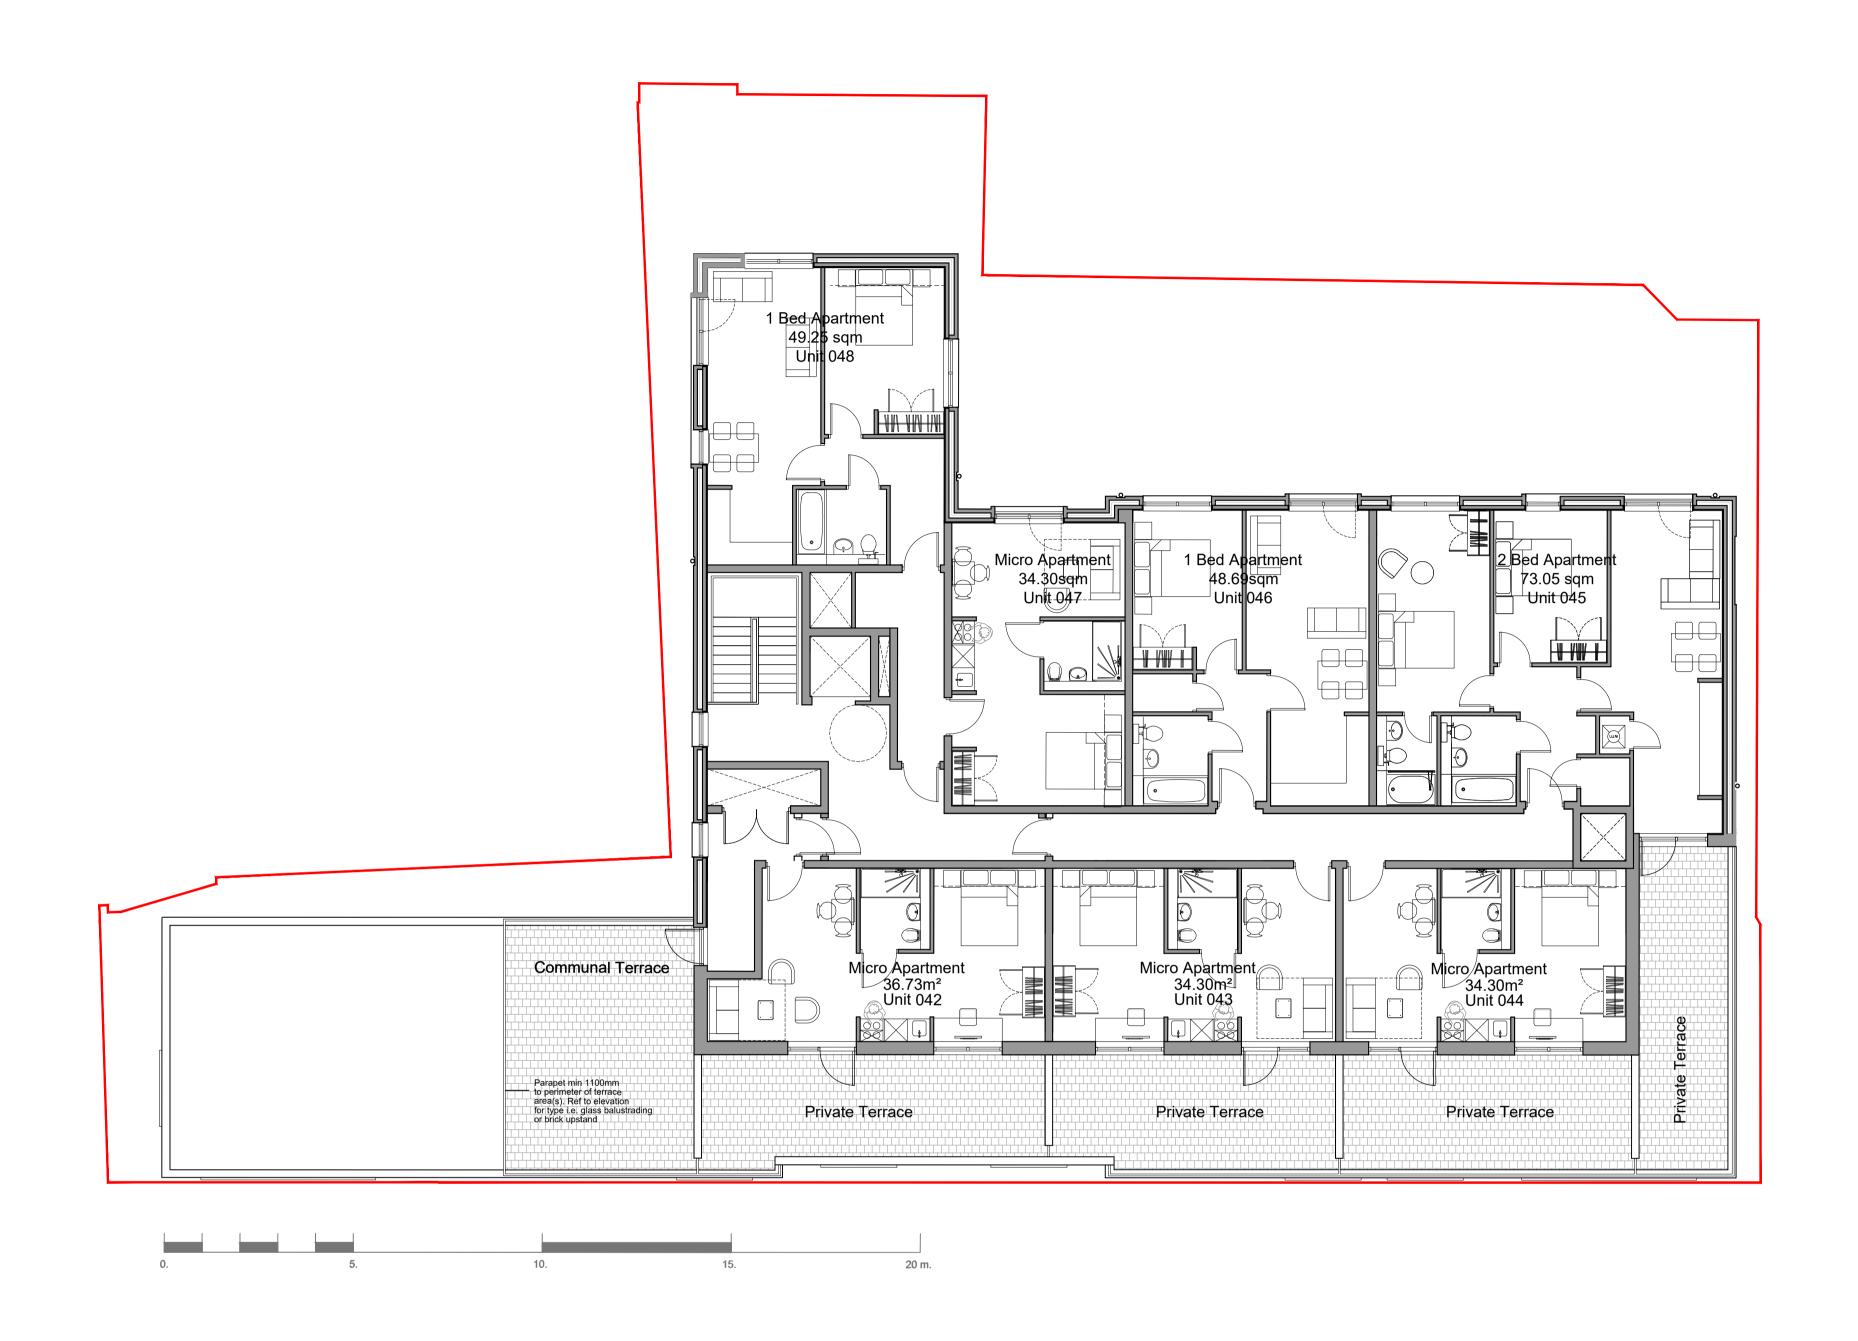

GENERAL NOTES: DRAWING NOTES: Pomona Place Ltd Proposed Fifth Floor Plan DAY Architectural Ltd accepts no responsibility for any costs, losses or claims whatsoever arising from these drawings, specifications and related documents unless there is full compliance with the Client or any unauthorised user of the following: SCALE PAPER SIZE 1:100 All boundaries, dimensions and levels are to be checked on site before construction and any discrepancies reported to the Architect / Designer.
Partial Service: Any discrepancies with site or other information is to be advised to the Architect / Designer and October 2017 DRAWN BY direction and / or approval is to be sought before the implementation of the detail. Block and site plans are reproduced under license from the Ordnance Survey. ELEVATIONS UPDATED FURTHER TO COMMENTS RECIEVED FROM URBAN DESIGN OFFICER 19.10.17 PROJECT Do not scale this drawing.
For the purpose of coordination, all relevant parties must check this information prior to implementation and report any discrepancies to the Architect / Designer. DAY ARCHITECTURAL LTD. 61 BURLINGTON STREET REVISION PROJECT No. New Residential Units, LIVERPOOL MERSEYSIDE AL-20-006 PLANS UPDATED TO REFLECT ELEVATIONS FURTHER TO COMMENTS RECEIVED FROM 16.10.17 Lydia Ann Street, Liverpool L3 6LG URBAN DESIGN OFFICER DRAWING STATUS **PLANNING** 0151 233 9703, info@day-architectural.com, www.day-architectural.com A Update to reflect revised elevations. 06.10.2017