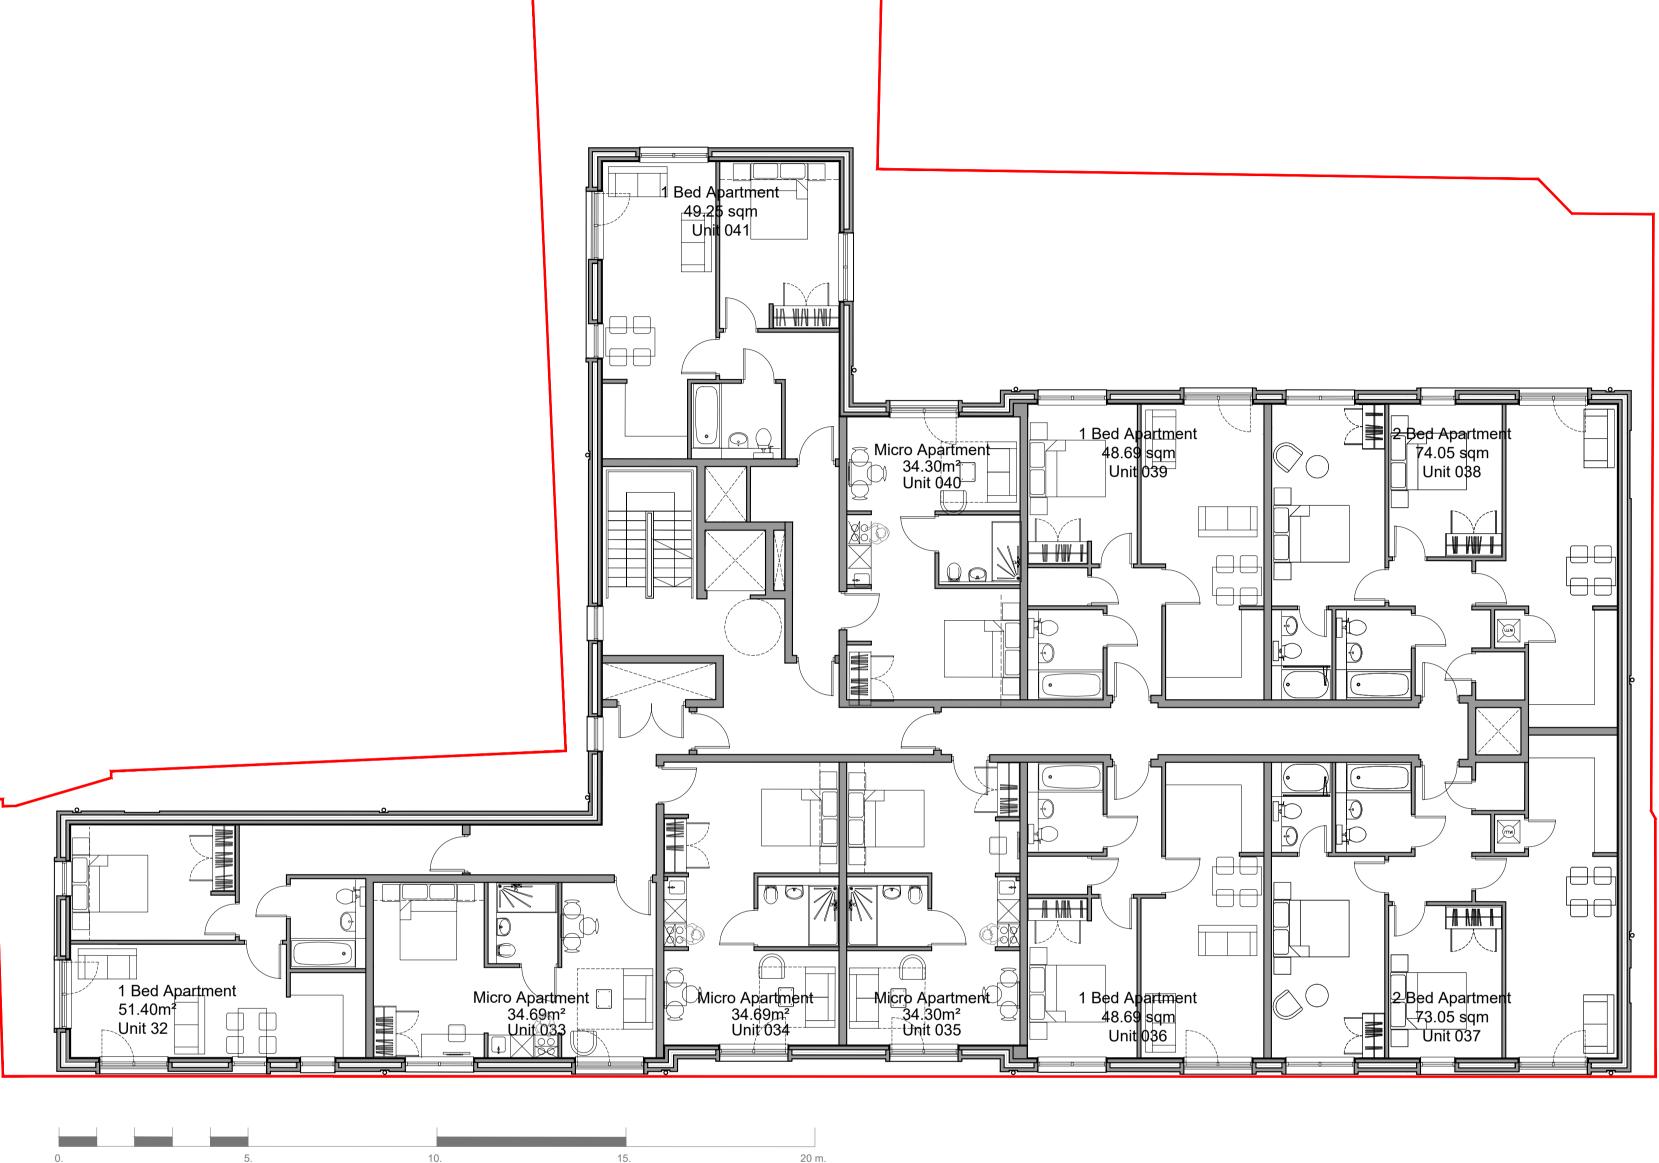

DRAWING NOTES:

|        |                                                                                                  |            | CLIENT<br>Pomona Place Ltd                            |  |
|--------|--------------------------------------------------------------------------------------------------|------------|-------------------------------------------------------|--|
|        |                                                                                                  |            |                                                       |  |
|        |                                                                                                  |            |                                                       |  |
| с      | ELEVATIONS UPDATED FURTHER TO<br>COMMENTS RECIEVED FROM URBAN<br>DESIGN OFFICER                  | 19.10.17   | PROJECT                                               |  |
| В      | PLANS UPDATED TO REFLECT ELEVATIONS<br>FURTHER TO COMMENTS RECEIVED FROM<br>URBAN DESIGN OFFICER | 16.10.17   | New Residential Units,<br>Lydia Ann Street, Liverpool |  |
| А      | Update to reflect revised elevations.                                                            | 06.10.2017 |                                                       |  |
| STATUS | REVISION                                                                                         | DATE       | 1                                                     |  |

15. 20 m.

| Proposed Fourth Floor Plan |           |            |             |  |  |  |
|----------------------------|-----------|------------|-------------|--|--|--|
| SCALE 1:10                 | 00        | PAPER SIZE | A1          |  |  |  |
| DATE Octo                  | ober 2017 | DRAWN BY   | MQ/AR       |  |  |  |
| DWG No.                    |           | REVISION   | PROJECT No. |  |  |  |
| AL-                        | 20-005    | с          |             |  |  |  |
| DRAWING STATUS PLANNING    |           |            |             |  |  |  |