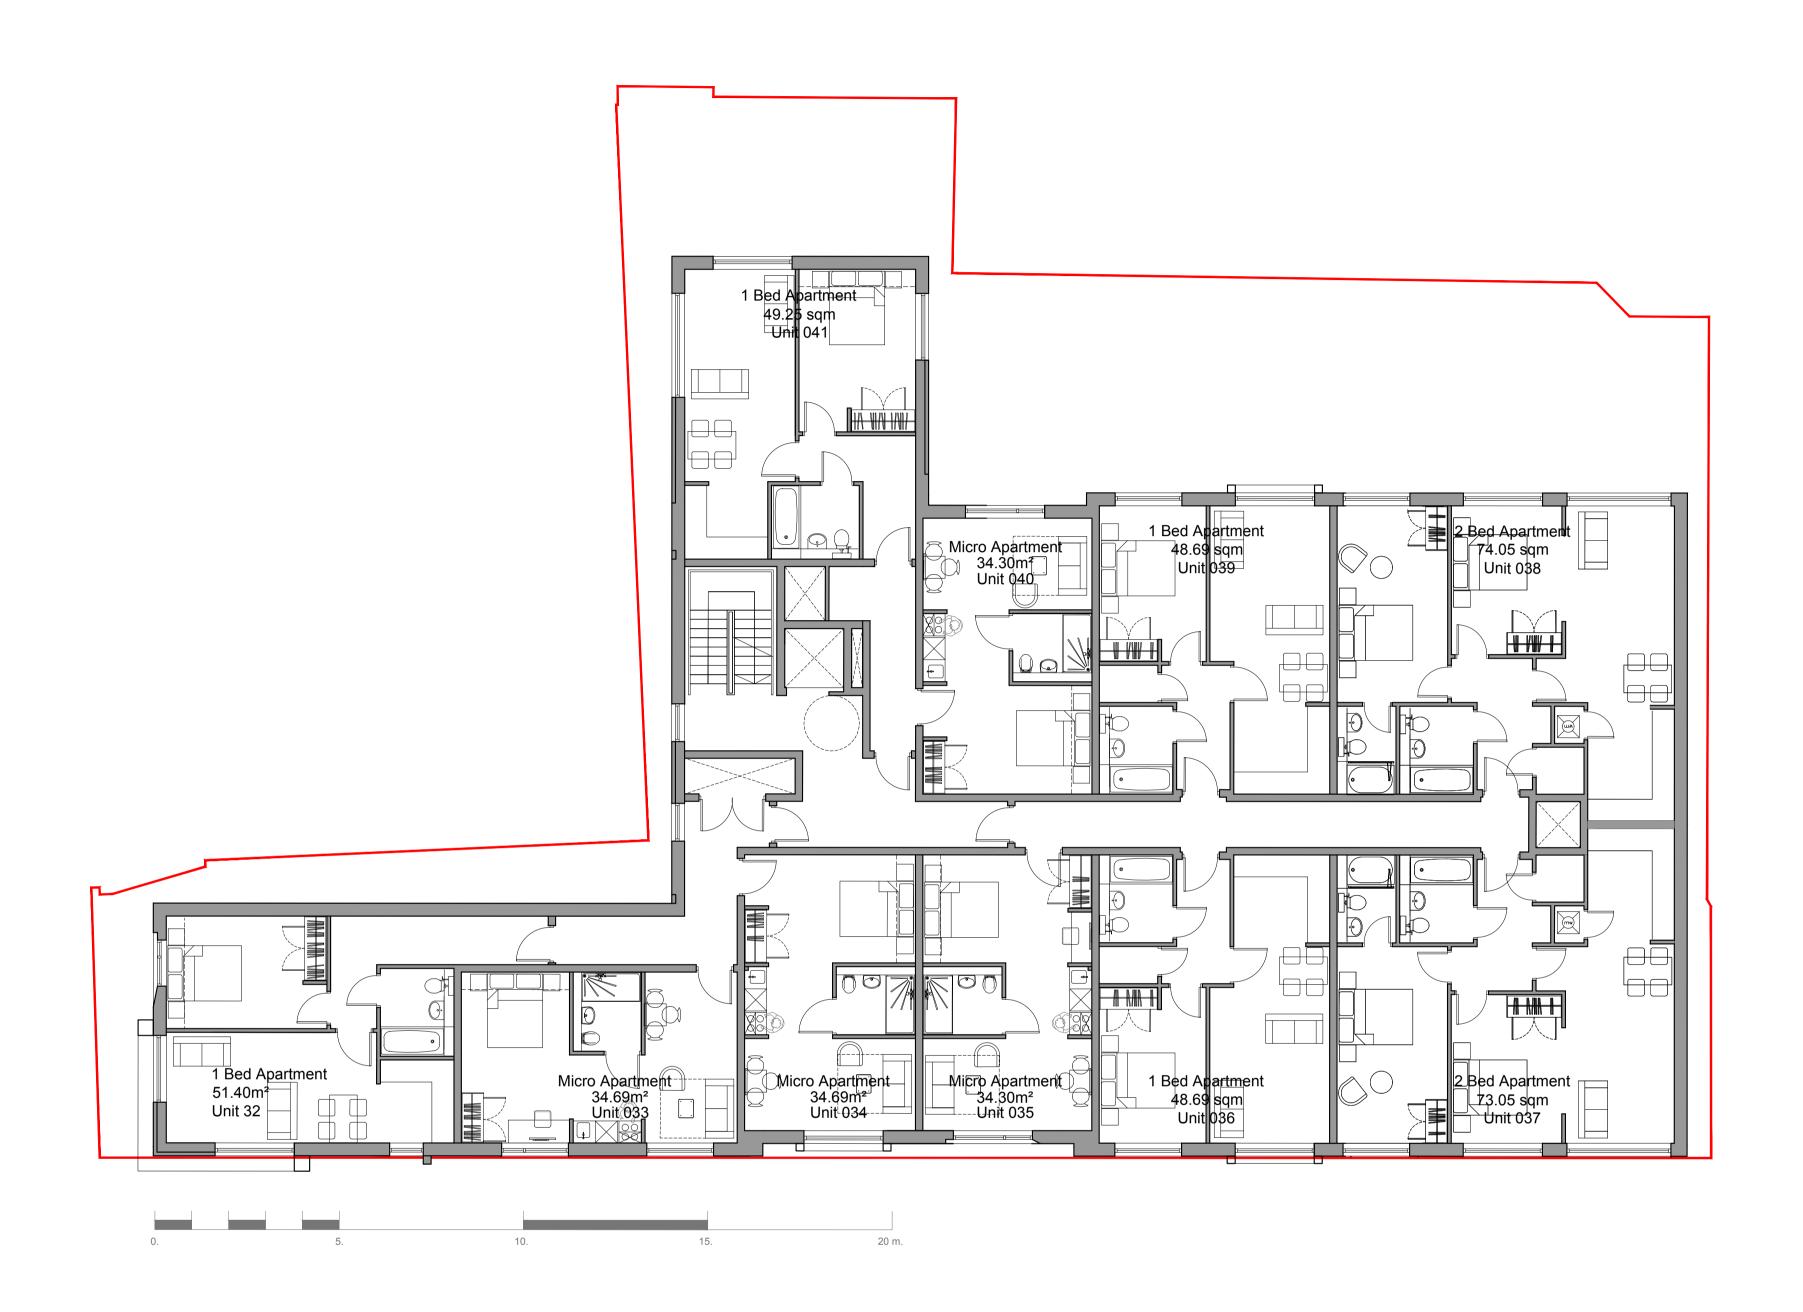

| Pomona Place Ltd                                      | Proposed Fourth Floor Plan |            |            |            |
|-------------------------------------------------------|----------------------------|------------|------------|------------|
|                                                       | SCALE                      | 1:100      | PAPER SIZE | A          |
|                                                       | DATE                       | April 2017 | DRAWN BY   | MQ/A       |
| ROJECT                                                | DWG No.                    |            | REVISION   | PROJECT No |
| New Residential Units,<br>Lydia Ann Street, Liverpool |                            | AL-20-005  |            |            |
| , , , , , , , , , , , , , , , , , , , ,               | DRAWING STATUS PLANNING    |            |            |            |