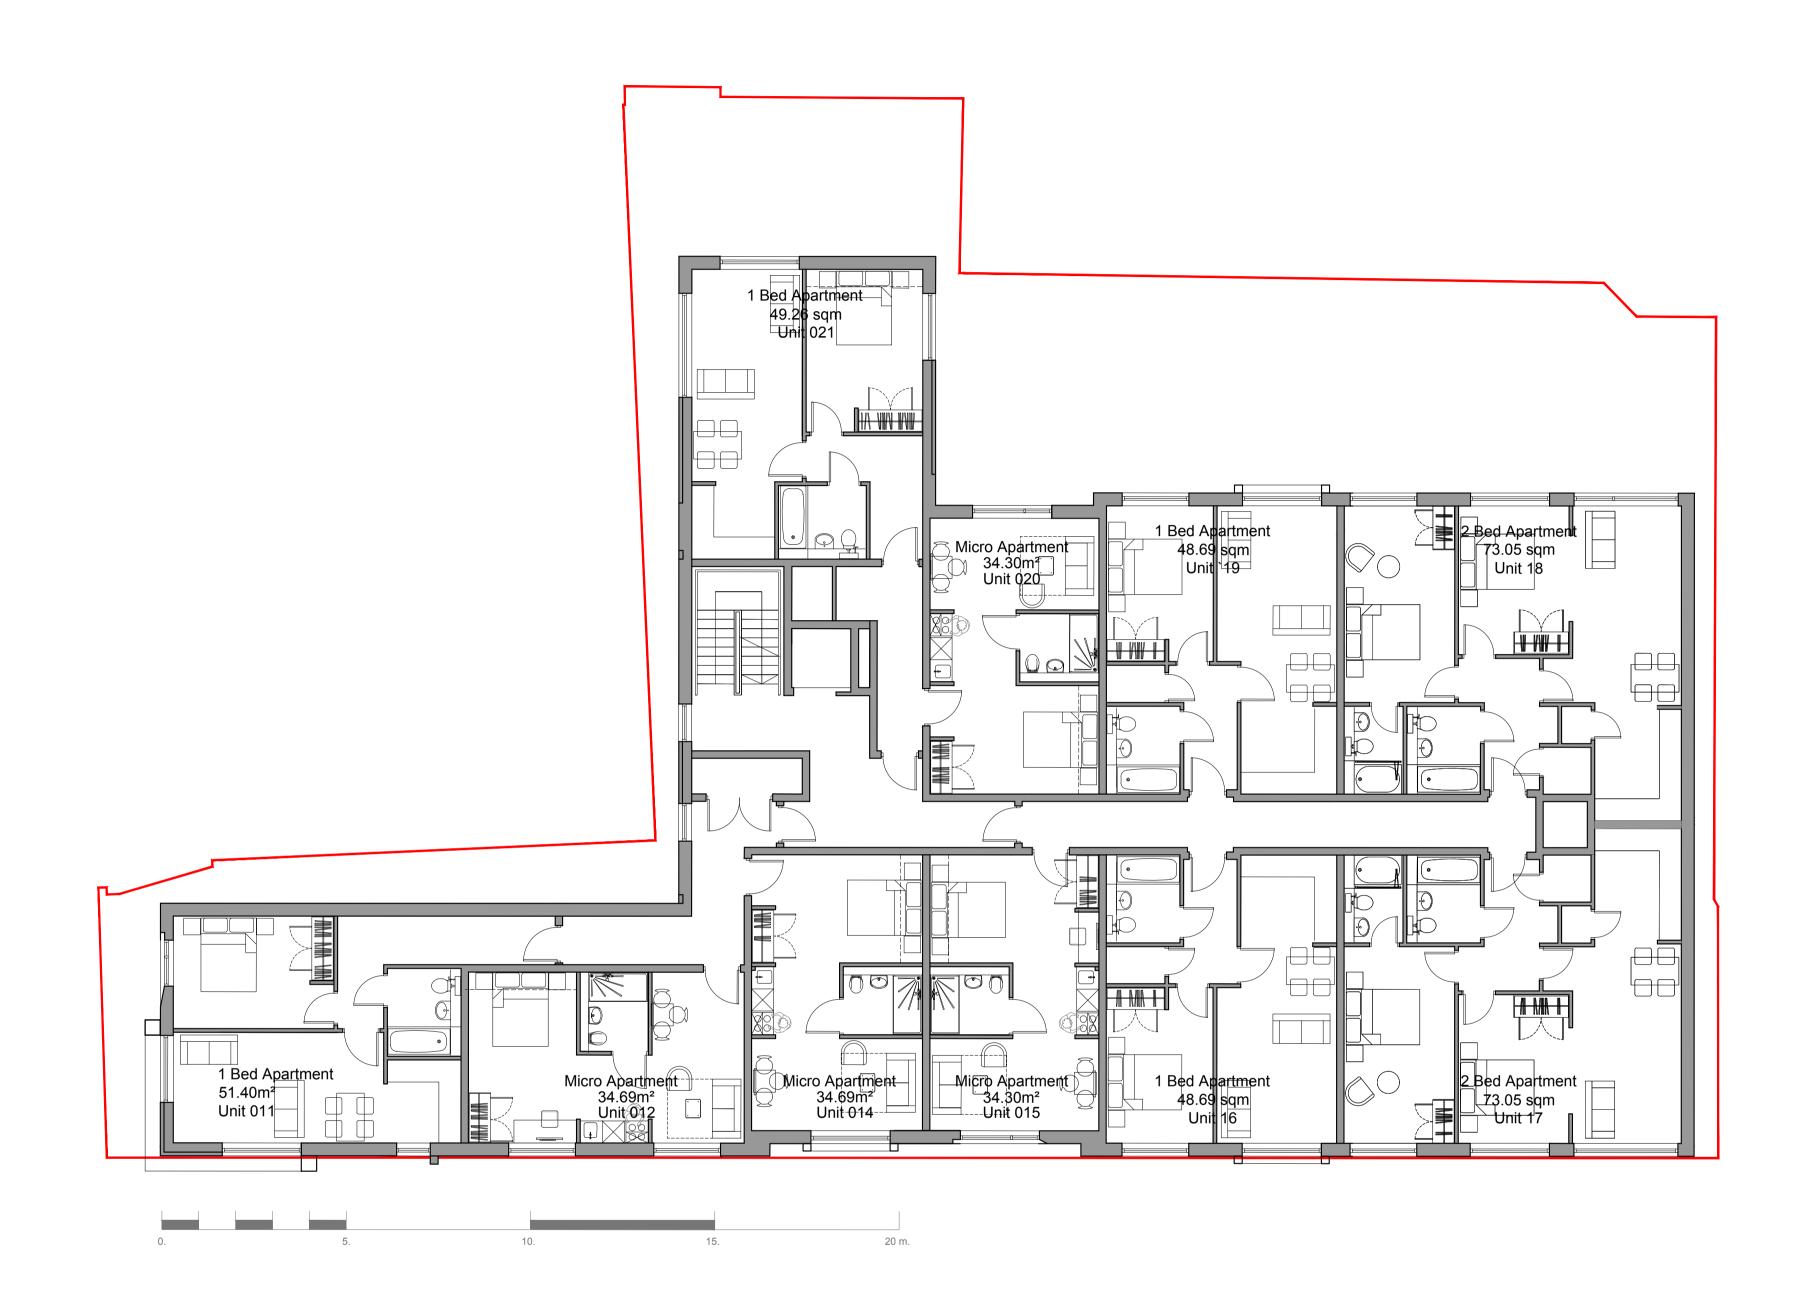

| Pomona Place Ltd                                      | Proposed Second Floor Plan |            |            |             |
|-------------------------------------------------------|----------------------------|------------|------------|-------------|
|                                                       | SCALE                      | 1:100      | PAPER SIZE | A           |
|                                                       | DATE                       | April 2017 | DRAWN BY   | MQ/AF       |
| PROJECT                                               | DWG No.                    |            | REVISION   | PROJECT No. |
| New Residential Units,<br>Lydia Ann Street, Liverpool |                            | AL-20-003  |            |             |
| , ,                                                   | DRAWING S                  | STATUS PLA | NNING      |             |