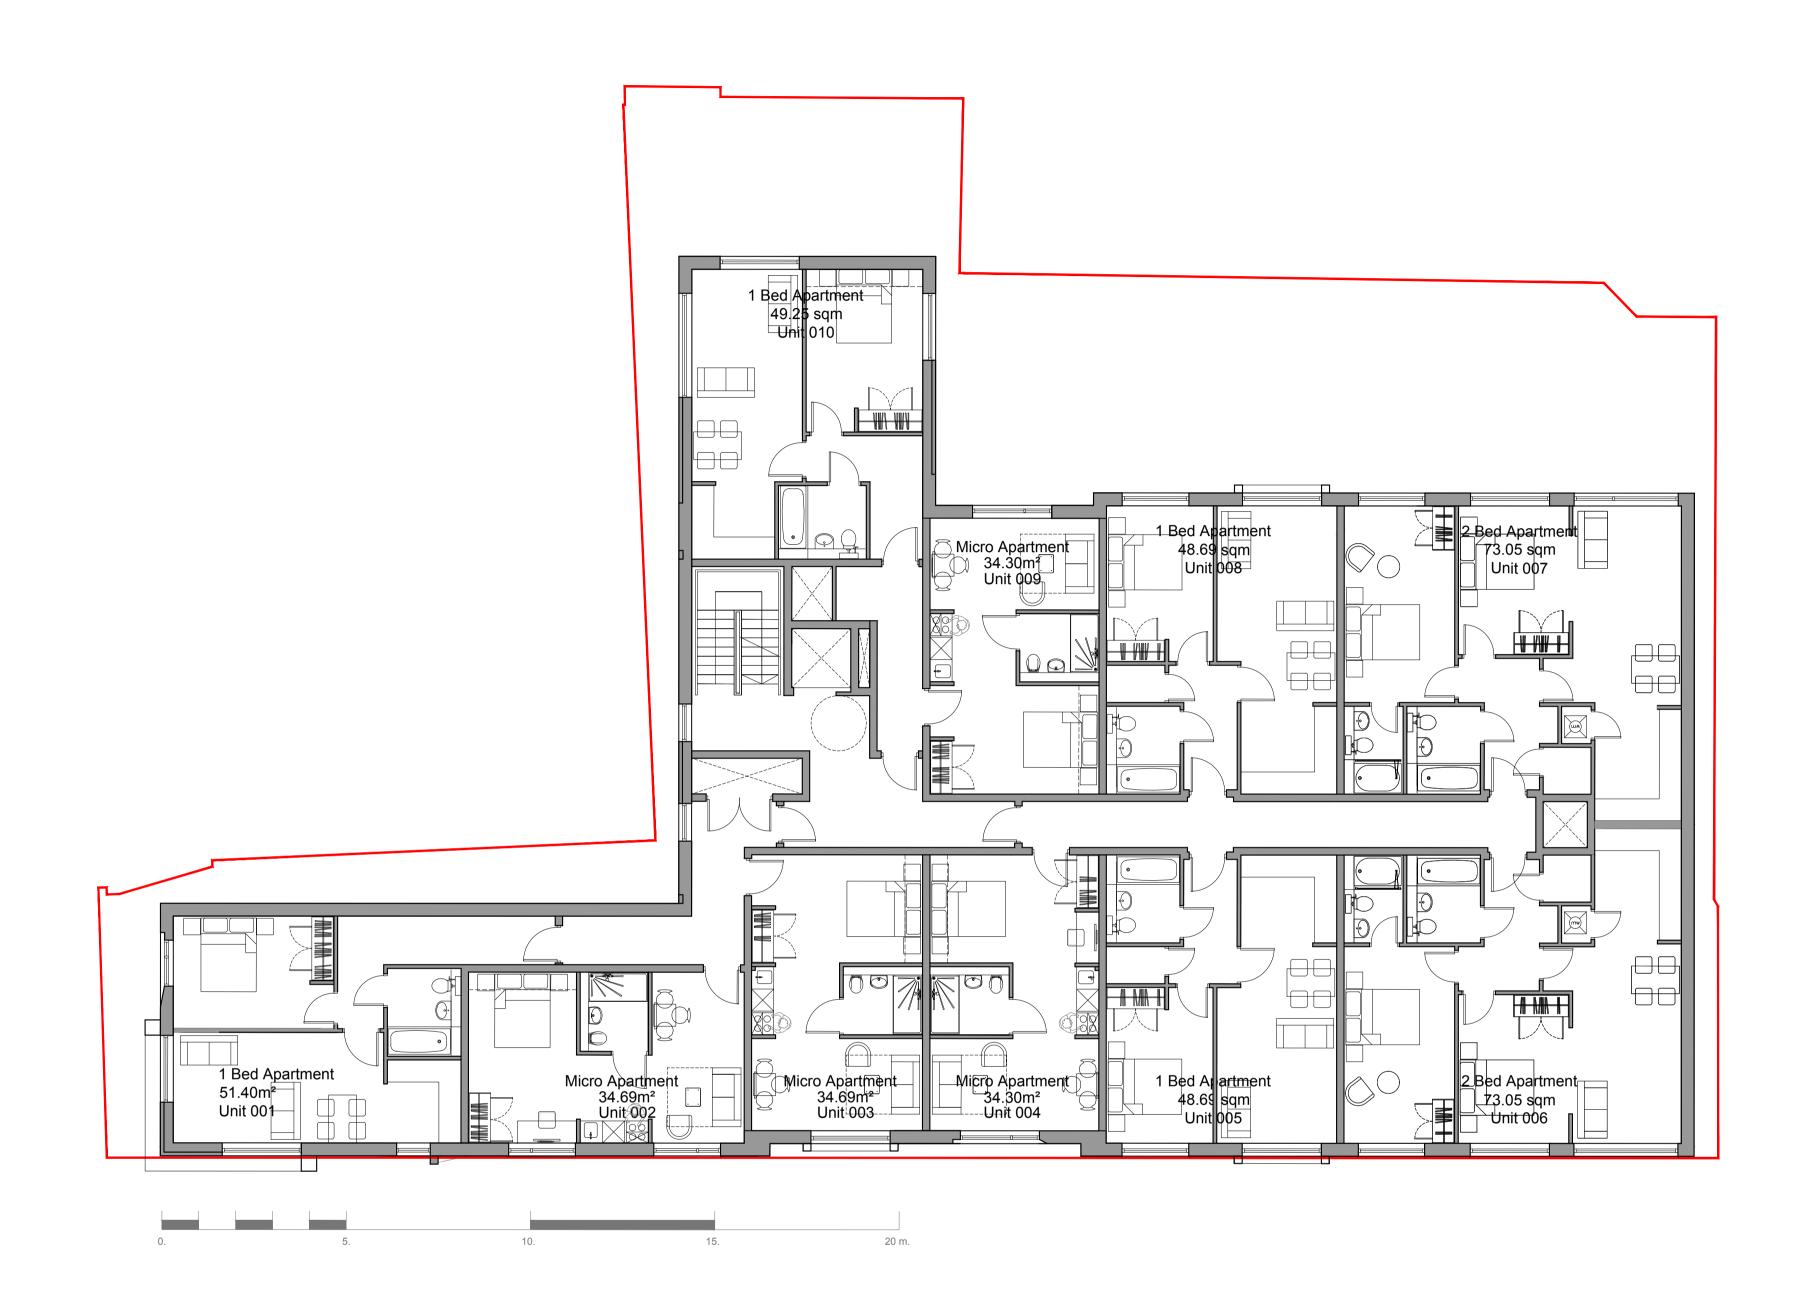

| Pomona Place Ltd                                      | Proposed First Floor Plan |             |            |           |
|-------------------------------------------------------|---------------------------|-------------|------------|-----------|
|                                                       | SCALE                     | 1:100       | PAPER SIZE | A         |
|                                                       | DATE                      | April 2017  | DRAWN BY   | MQ/A      |
| ROJECT                                                | DWG No.                   |             | REVISION   | PROJECT N |
| New Residential Units,<br>Lydia Ann Street, Liverpool |                           | AL-20-002   |            |           |
| <b>,</b>                                              | DRAWING S                 | STATUS DI A | NNING      | <u>.</u>  |