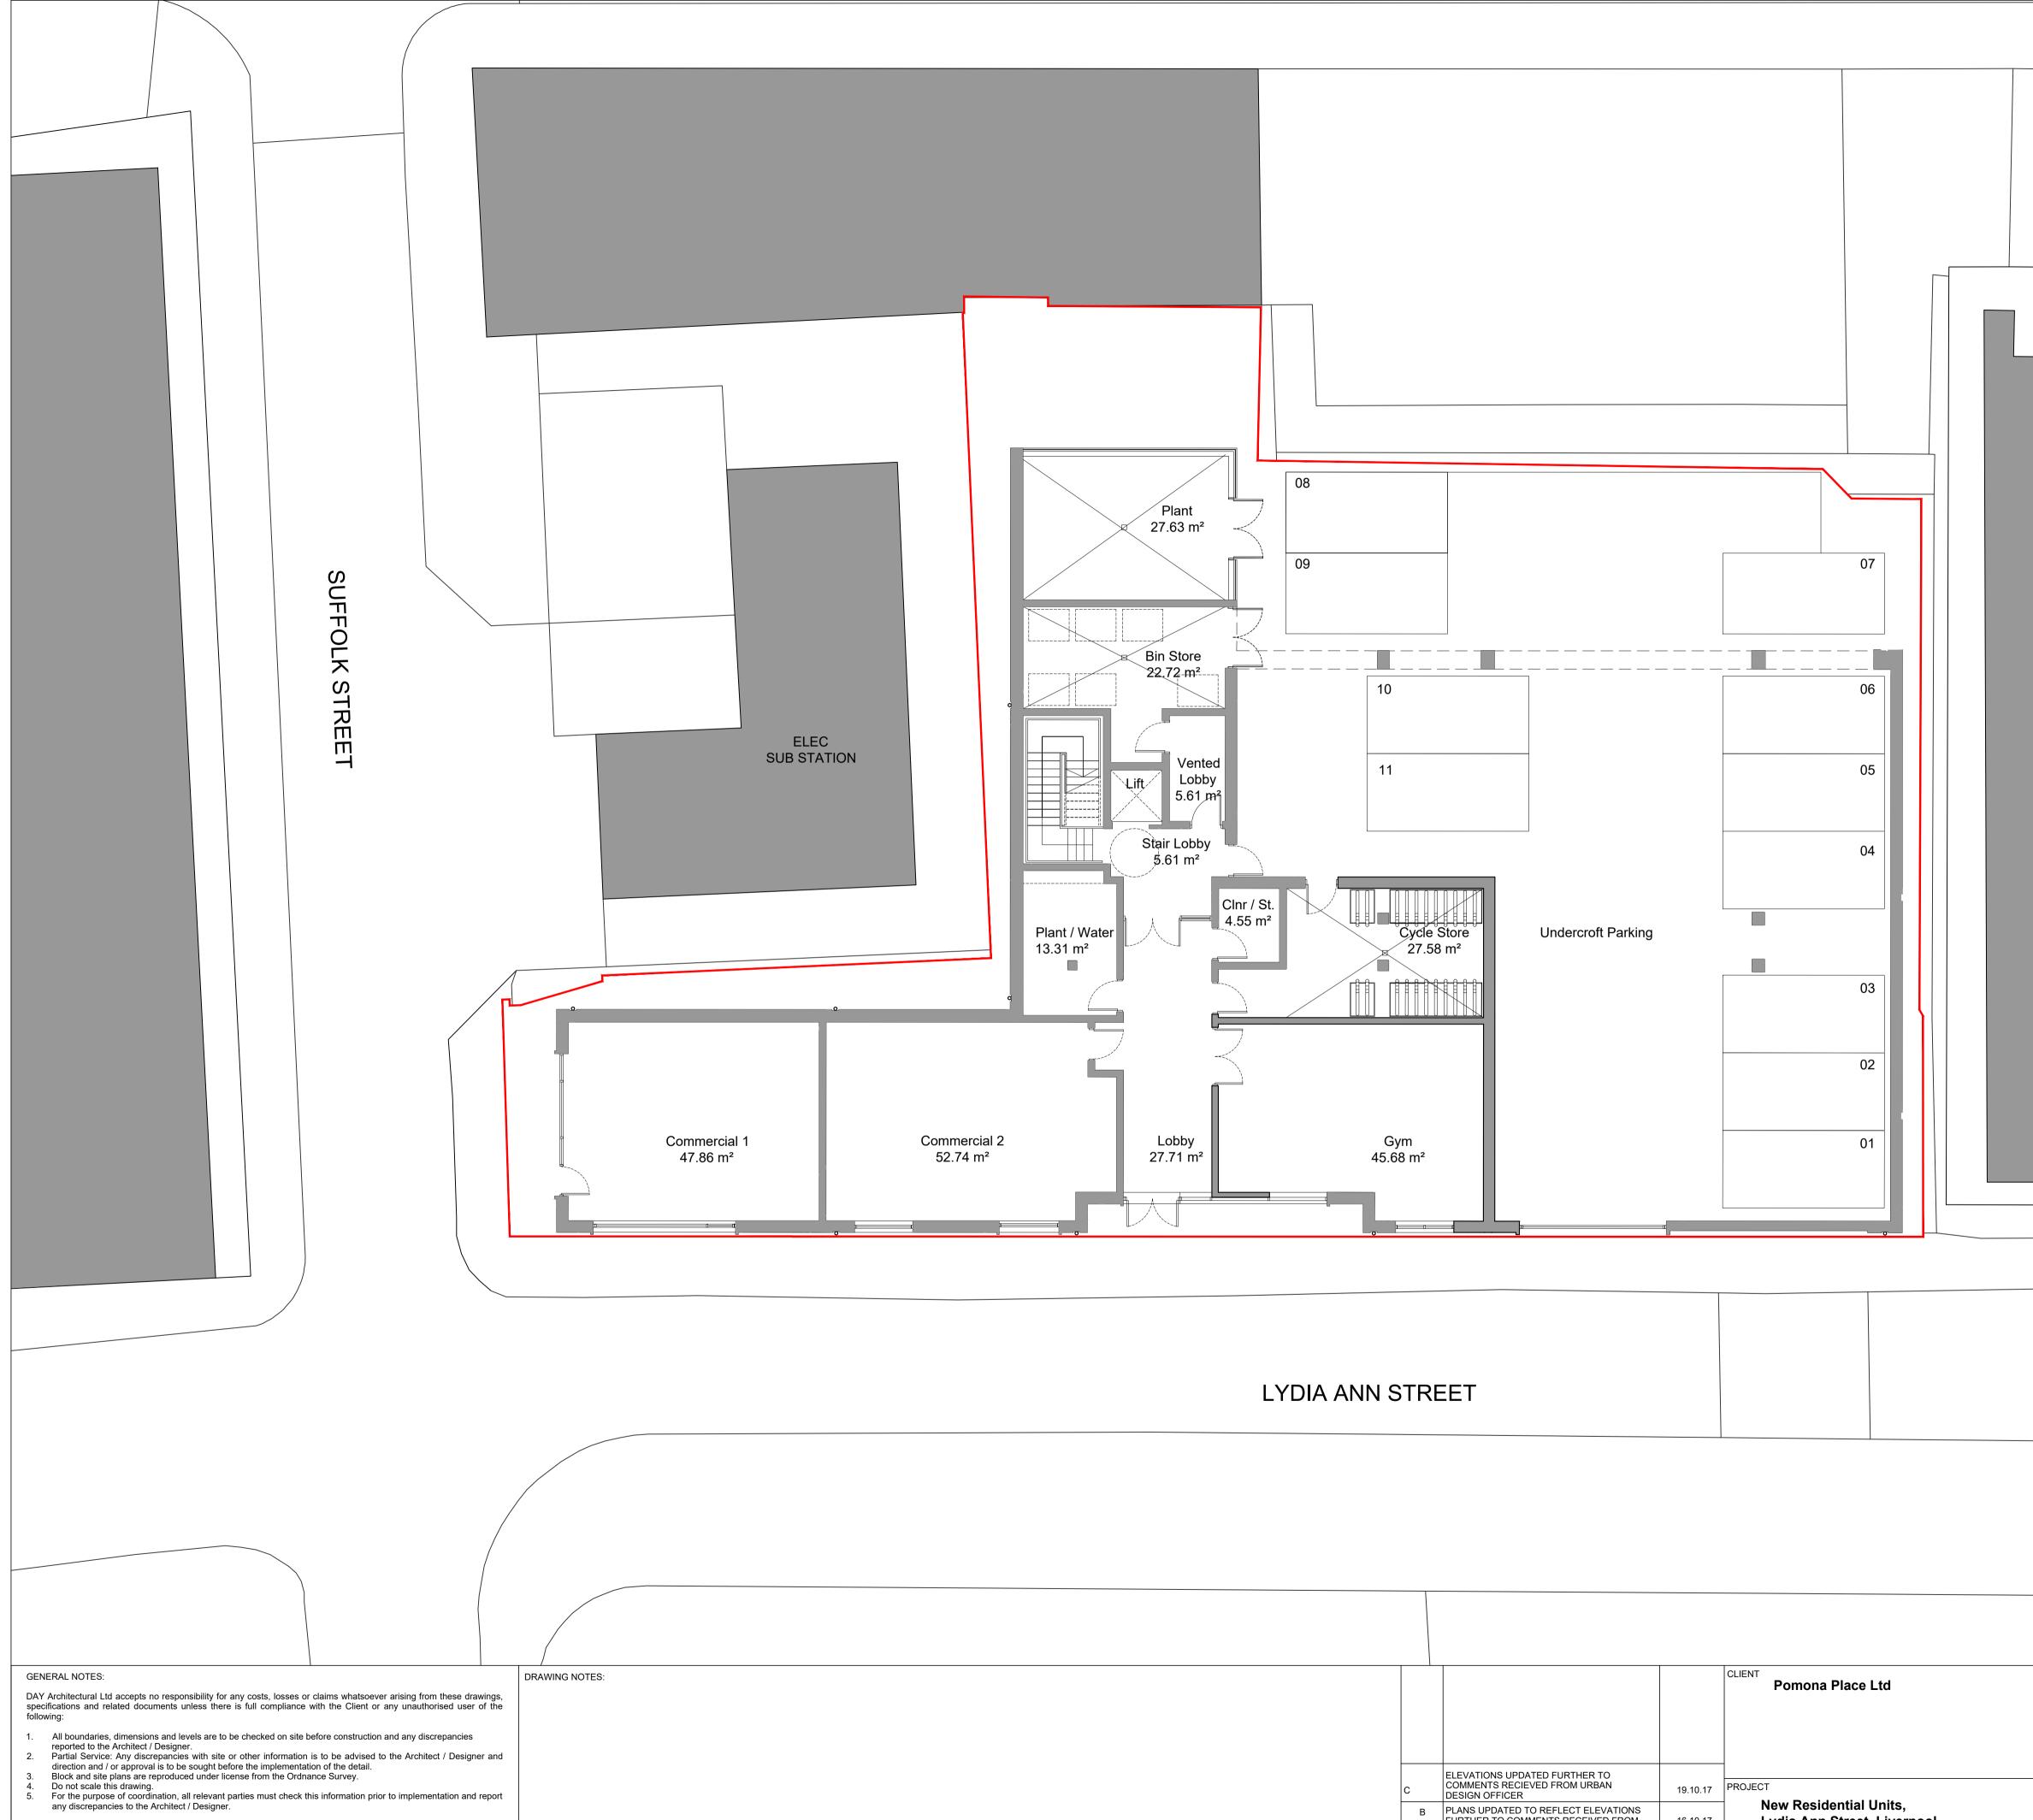

|   | n m² | Undercroft Parking                                                                                                                                                                  |          |                  |                                                                                                                                               |
|---|------|-------------------------------------------------------------------------------------------------------------------------------------------------------------------------------------|----------|------------------|-----------------------------------------------------------------------------------------------------------------------------------------------|
| S | ΓRE  | ET                                                                                                                                                                                  |          |                  |                                                                                                                                               |
|   | В    | ELEVATIONS UPDATED FURTHER TO<br>COMMENTS RECIEVED FROM URBAN<br>DESIGN OFFICER<br>PLANS UPDATED TO REFLECT ELEVATIONS<br>FURTHER TO COMMENTS RECEIVED FROM<br>URBAN DESIGN OFFICER | 19.10.17 | Pomona Place Ltd | DRAWING   Proposed Site Plan_Ground Floor   SCALE 1:100   PAPER SIZE A1   DATE October 2017   DRAWN BY MQ/AR   DWG No. REVISION   AL-20-001 C |