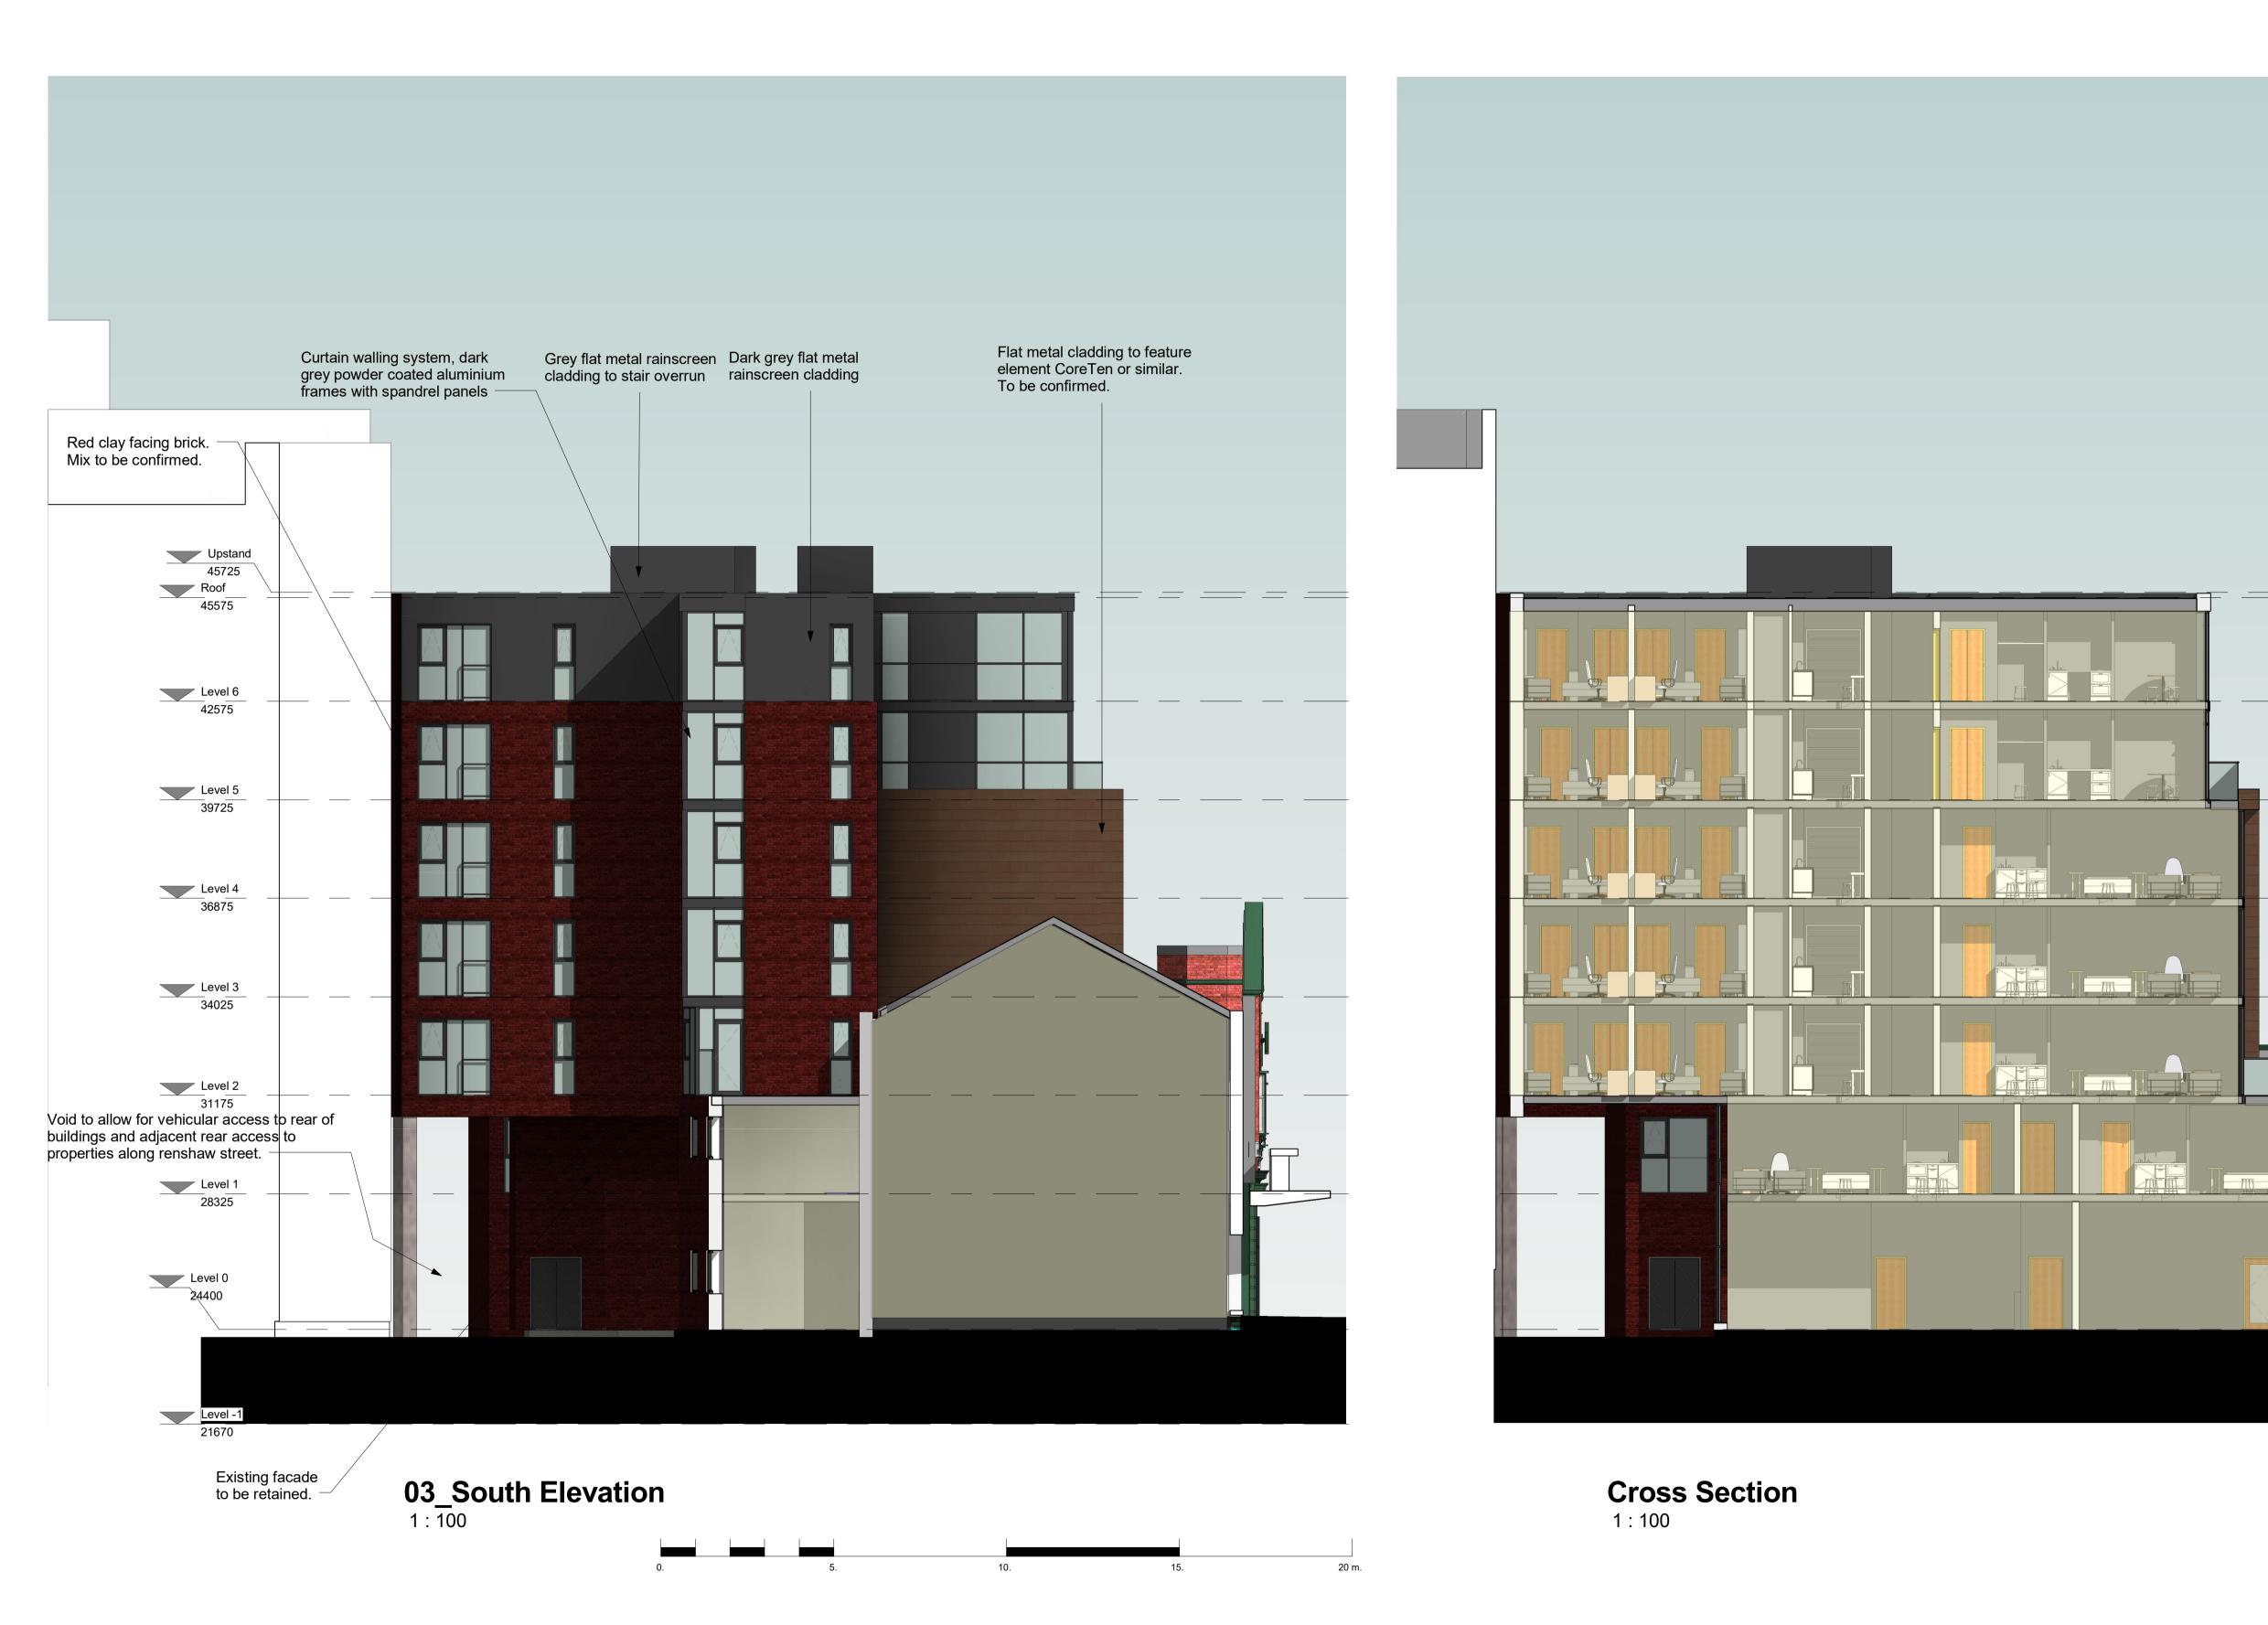

**Key Plan** 1 : 500

Upstand

45575

45725 Roof

Level 6 42575

Level 5

Level 4

Level 3

Level 2 31175

Level 1

28325

34025

36875

39725

| GENERAL NOTES:                                                        |
|-----------------------------------------------------------------------|
| DAY Architectural Ltd accepts no unless there is full compliance with |

|                                                                                                   |                                  | Yu Property Group.                     | DRAWING  03_South / Side Elevation |                                                                                                                                                |                           |  |
|---------------------------------------------------------------------------------------------------|----------------------------------|----------------------------------------|------------------------------------|------------------------------------------------------------------------------------------------------------------------------------------------|---------------------------|--|
| Notes added 13                                                                                    |                                  | SCALE As indicated                     | PAPER SIZE A1                      |                                                                                                                                                |                           |  |
|                                                                                                   |                                  | PROJECT Proposed Mixed Use Development | DATE<br><b>07/14/16</b>            | DRAWN BY                                                                                                                                       |                           |  |
|                                                                                                   |                                  |                                        | DAY DRAWING No. <b>AE-20-003</b>   | REVISION P4                                                                                                                                    | PROJECT No. <b>338-15</b> |  |
| Further reduction in height to 7 stories Reduced height Existing Facade retained, windows revised | 08/06/17<br>08/05/17<br>31/10/16 |                                        | DRAWING STATUS                     | PLANNING                                                                                                                                       |                           |  |
| DESCRIPTION                                                                                       | DATE                             |                                        | nformation<br>DAY Architectural I  | Information contained on this drawing is the sole copyright of<br>DAY Architectural Ltd. and is not to be reproduced without their permission. |                           |  |