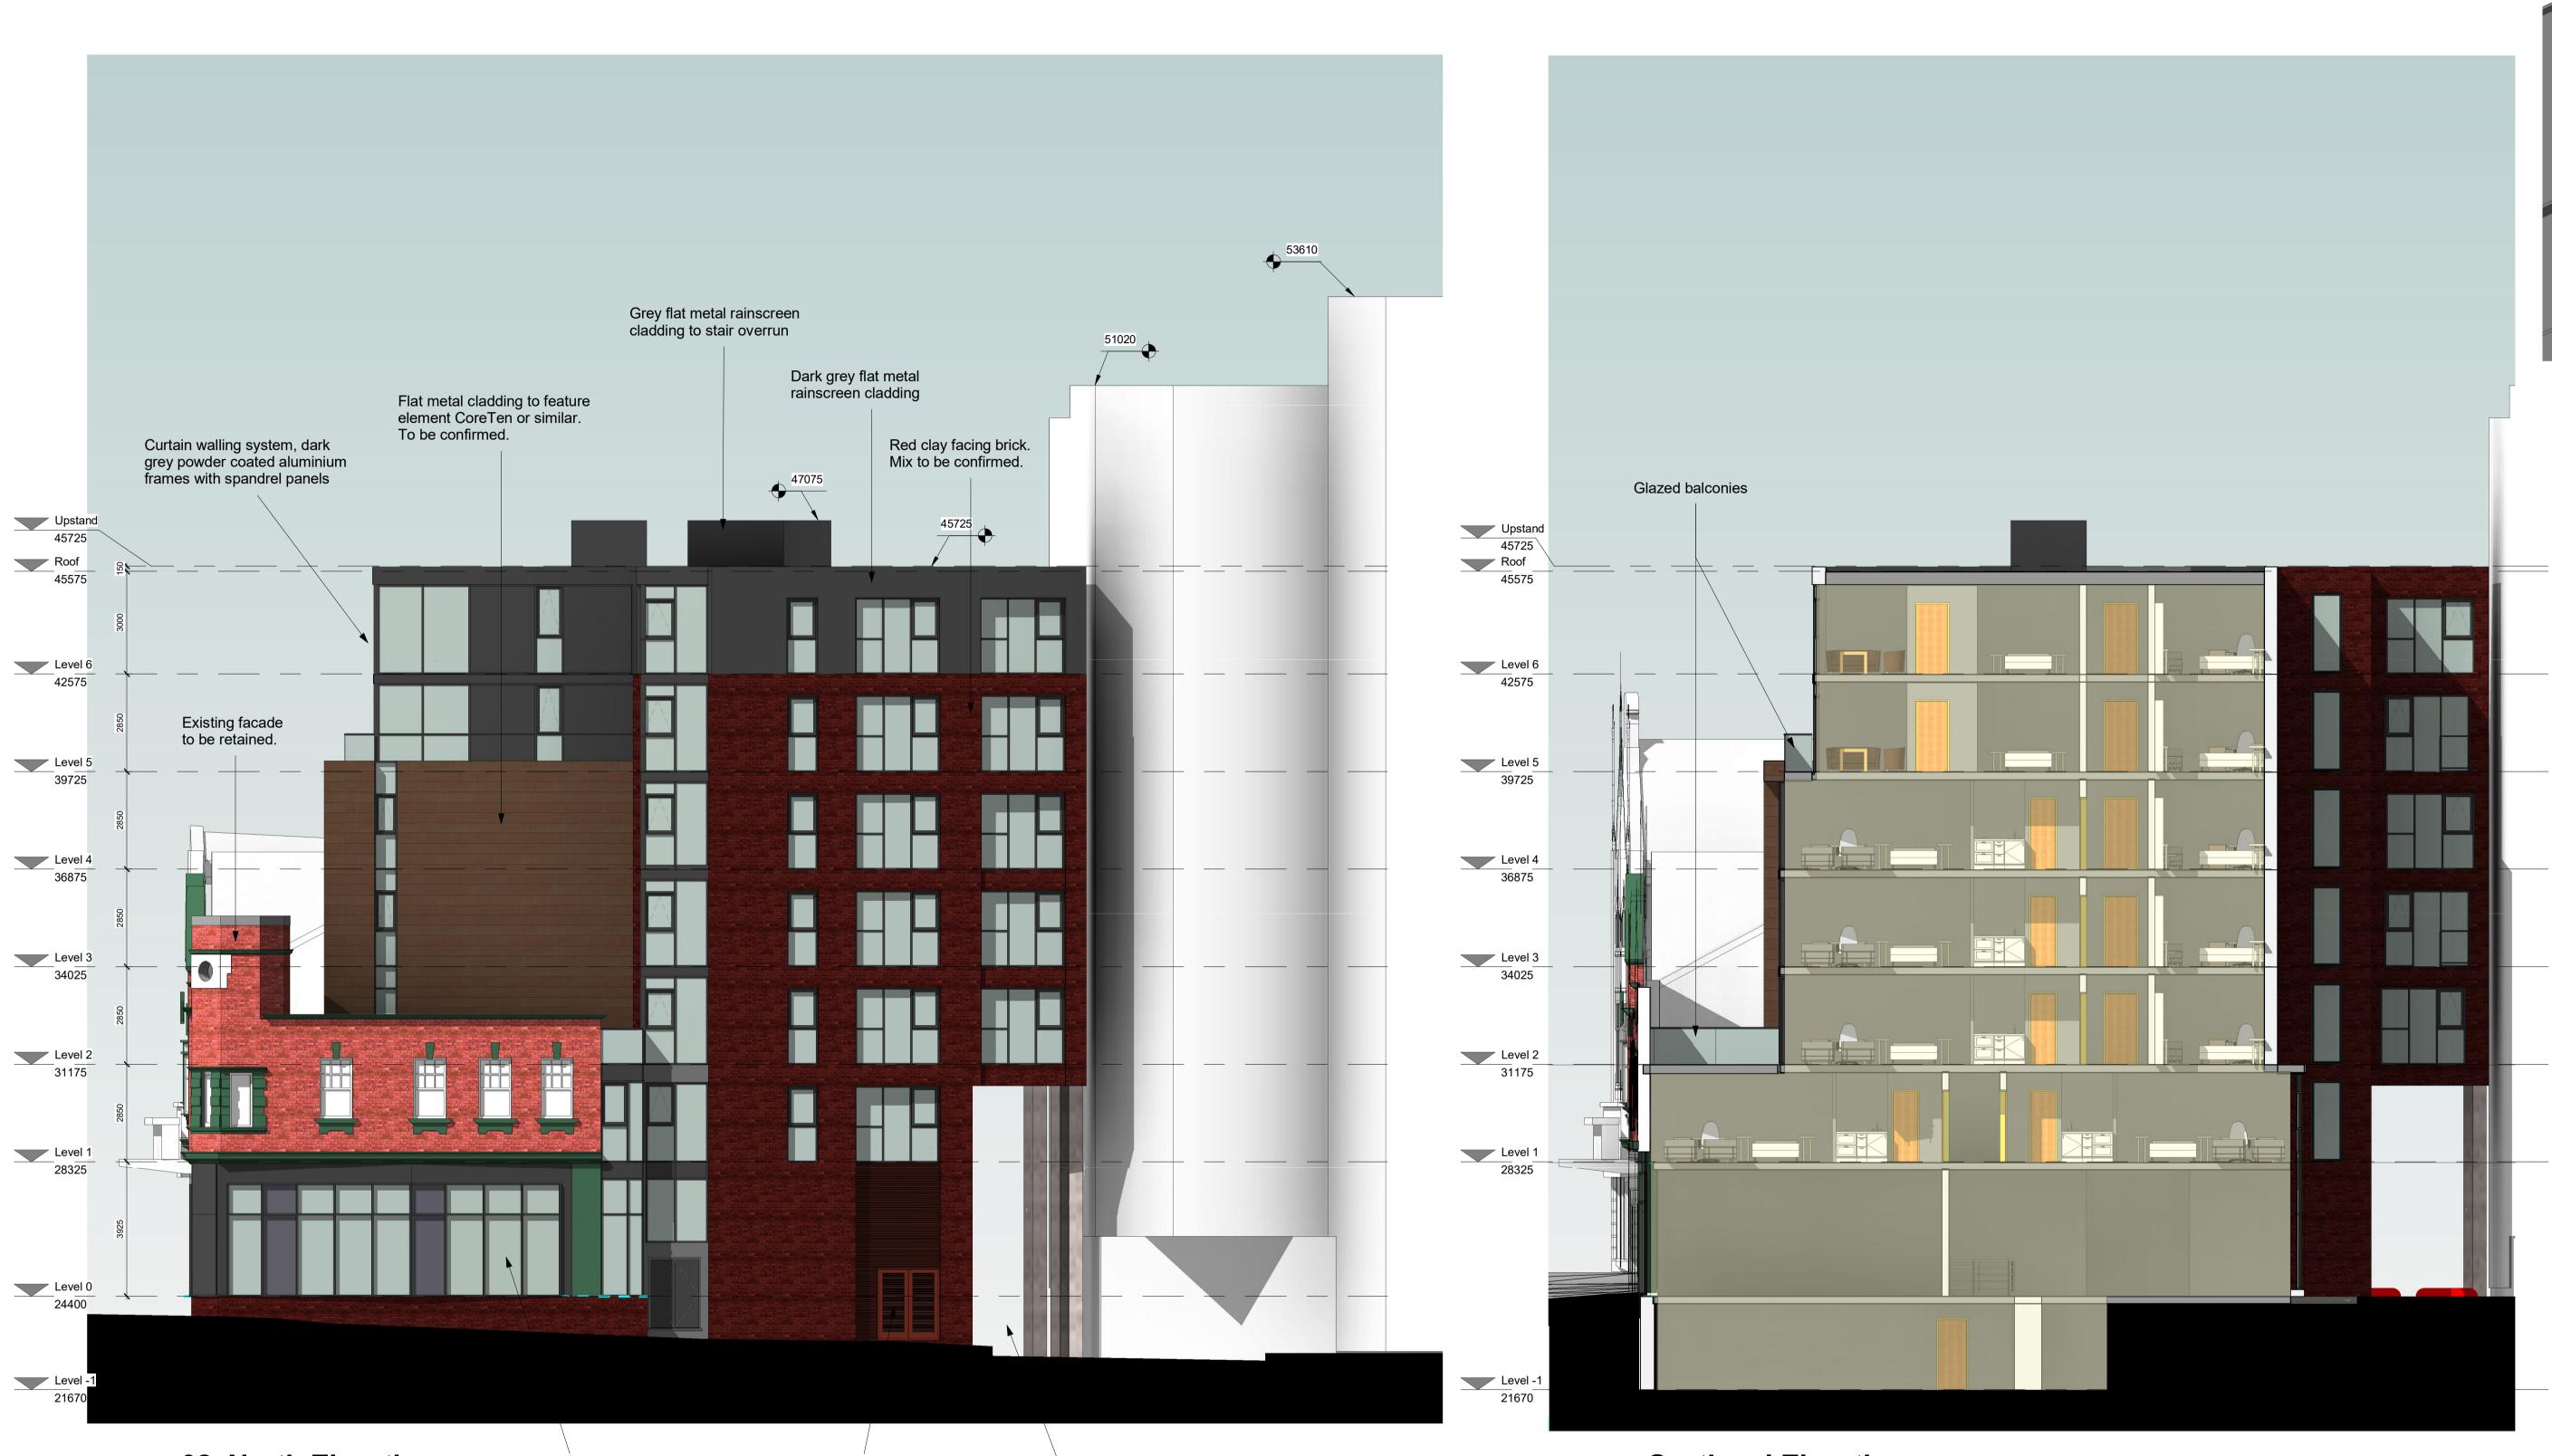

## **02\_North Elevation** 1:100

Aluminium framed curtain walling system to shop frontages with personnel doors to each unit/ entrance.

Louvred plant doors with horizontal louvre panel above colour matched to brick

**Sectional Elevation** 1 : 100

| Void to allow for vehicular access to |  |
|---------------------------------------|--|
| rear of buildings and adjacent rear   |  |
| access to properties along renshaw    |  |
| street.                               |  |
|                                       |  |