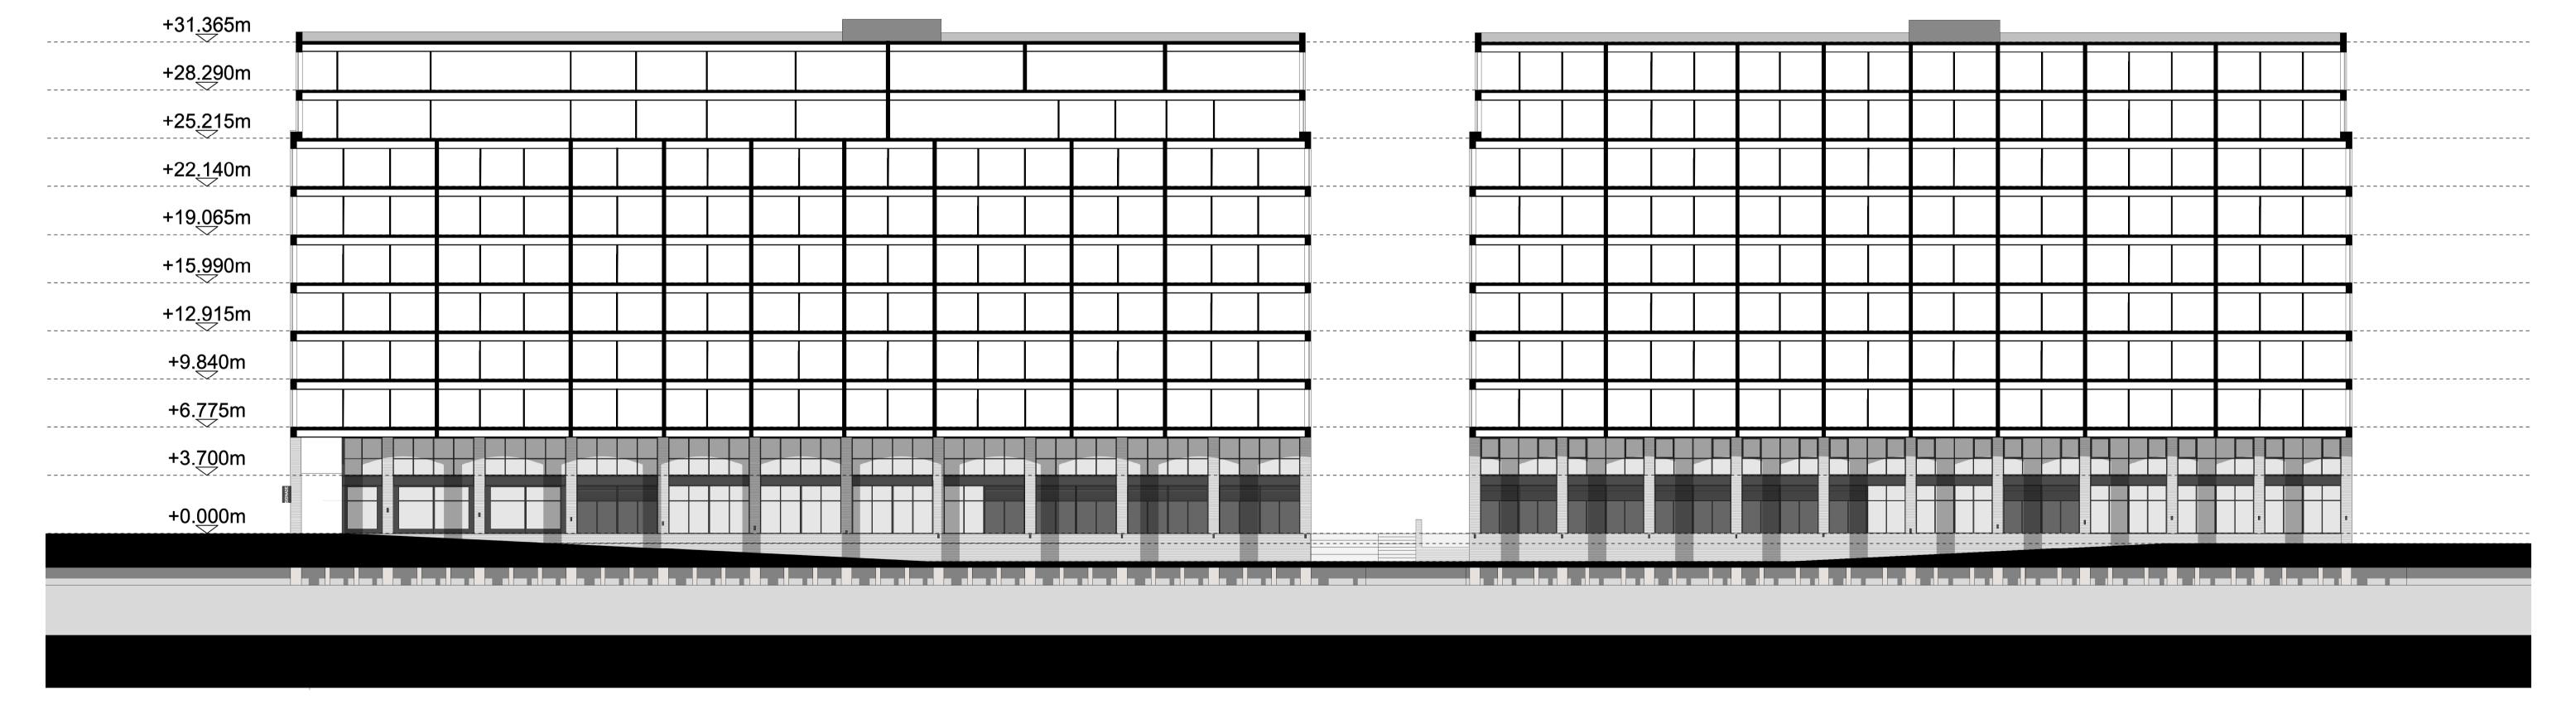

PROPOSED LONG SECTION AA 1:200 @ A1

|                                           | IMPORTANT NOTES: | NOTES:                                  |                        |                                 |                                                                    |
|-------------------------------------------|------------------|-----------------------------------------|------------------------|---------------------------------|--------------------------------------------------------------------|
|                                           |                  | PROJECT: C02                            |                        |                                 |                                                                    |
|                                           |                  | ADDRESS: WEST WATERLOO DOCK, LIVERPOOL  |                        | OLLIED CHILDTINVALTE ADOLUTECTO |                                                                    |
|                                           |                  | DRAWING TITLE: PROPOSED LONG SECTION AA |                        | OLLIER SMURTHWAITE ARCHITECTS   |                                                                    |
|                                           |                  |                                         | SCALE: 1:200 @ A1      | <b>DATE:</b> NOV 2019           | 40 King Street, Manchester, M2 6BA T 0161 883 0838 F 0161 883 0839 |
| © Copyright Ollier Smurthwaite Architects | RI               | EVISION DATE DESCRIPTION                | DRAWING NO: A476_P_401 |                                 | E mail@olliersmurthwaite.com                                       |