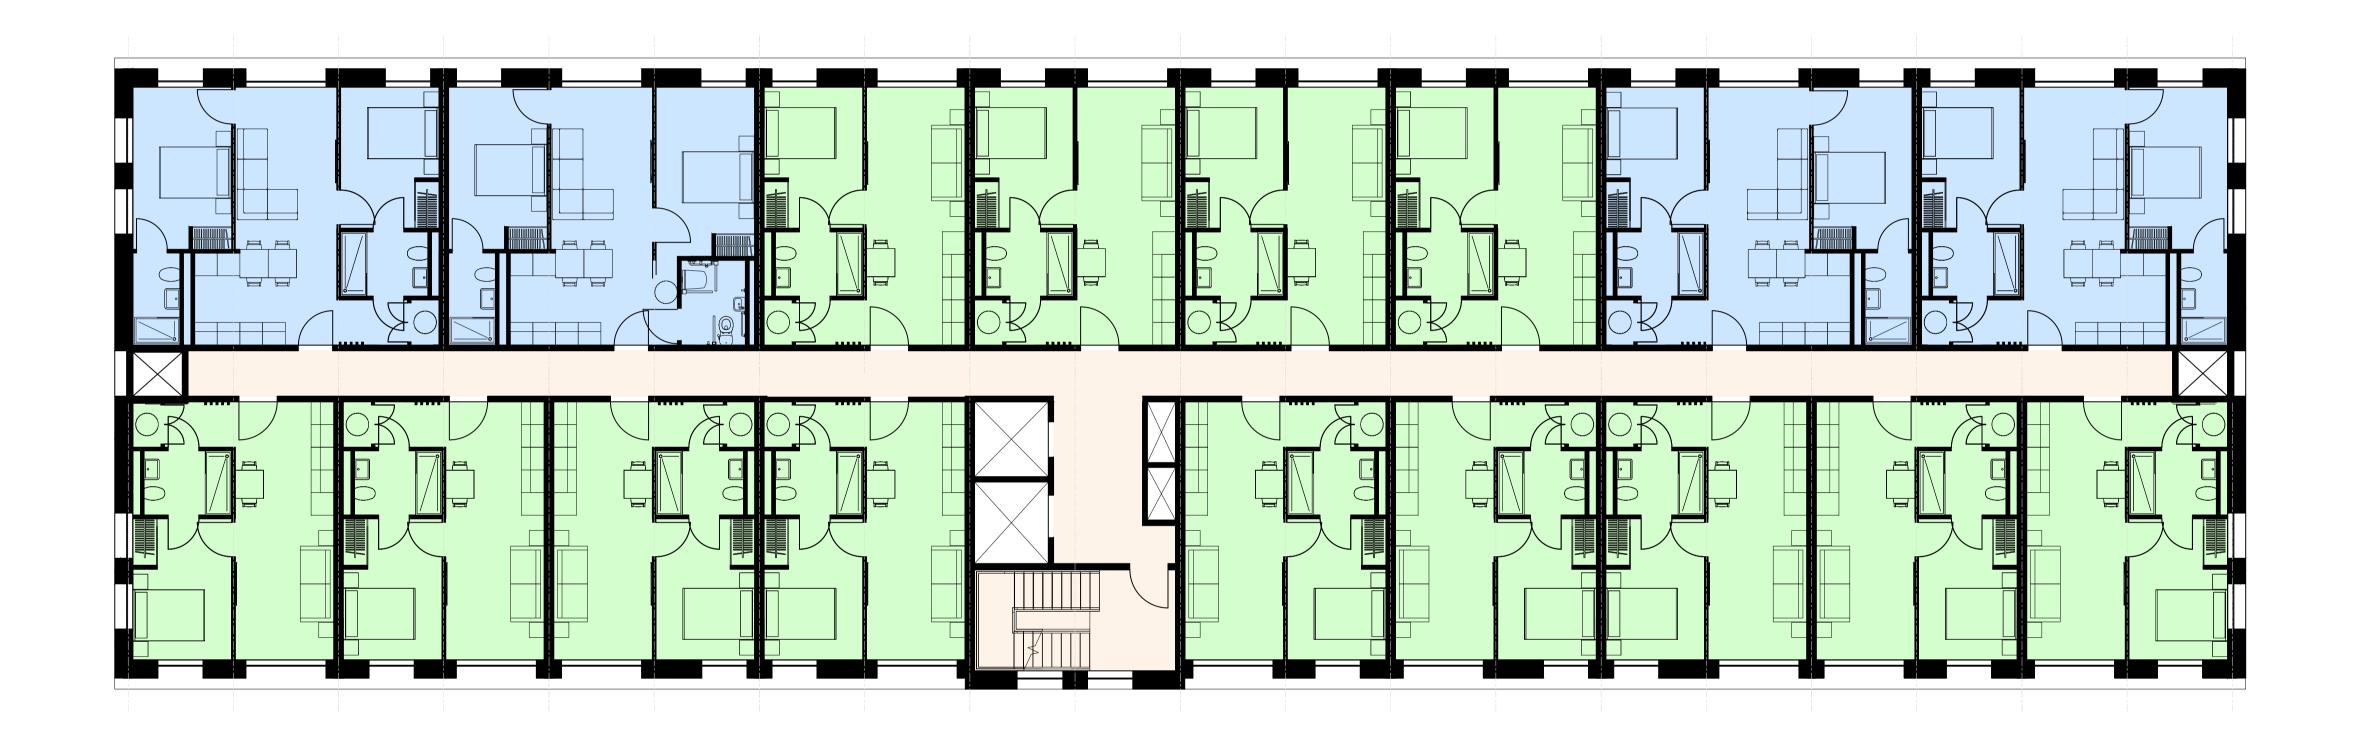

**BLOCK C EIGHTH TO NINTH FLOOR PLAN** 

| NOTES<br>1. This drawing is copyright of Ollier Smurthwaite Architects Ltd<br>2. Do not scale from this drawing<br>3. Use figured dimensions only |                                                                                                                    |                                    |          |                    |                              |          |      |       |  |
|---------------------------------------------------------------------------------------------------------------------------------------------------|--------------------------------------------------------------------------------------------------------------------|------------------------------------|----------|--------------------|------------------------------|----------|------|-------|--|
| -                                                                                                                                                 | 00.00.00 -                                                                                                         |                                    |          |                    |                              | -        | -    |       |  |
| rev.                                                                                                                                              | date                                                                                                               |                                    |          |                    |                              |          | drn  | aud   |  |
| Sec                                                                                                                                               | PLANNING<br>Second Floor                                                                                           |                                    |          |                    |                              |          |      |       |  |
| Mar<br>M2<br>016<br>info                                                                                                                          | 40 King Street<br>Manchester<br>M2 6BA<br>0161 833 0838<br>info@olliersmurthwaite.com<br>www.olliersmurthwaite.com |                                    |          |                    |                              |          | HTE  | CTS   |  |
| Clier                                                                                                                                             | nt                                                                                                                 | ROMAL CAPITAL                      |          | Scale              | Drawn                        | Checked  | Date | Issue |  |
| Job                                                                                                                                               | title                                                                                                              | PLOTS C02 CENTRAL DOC              | 1:100@A1 | YM                 | YM                           | 20.09.19 | -    |       |  |
| Drav                                                                                                                                              | ving title                                                                                                         | PROPOSED EIGHTH - NINTH FLOOR PLAN |          | Job number<br>A476 | Drawing number<br>A476_P_133 |          |      |       |  |