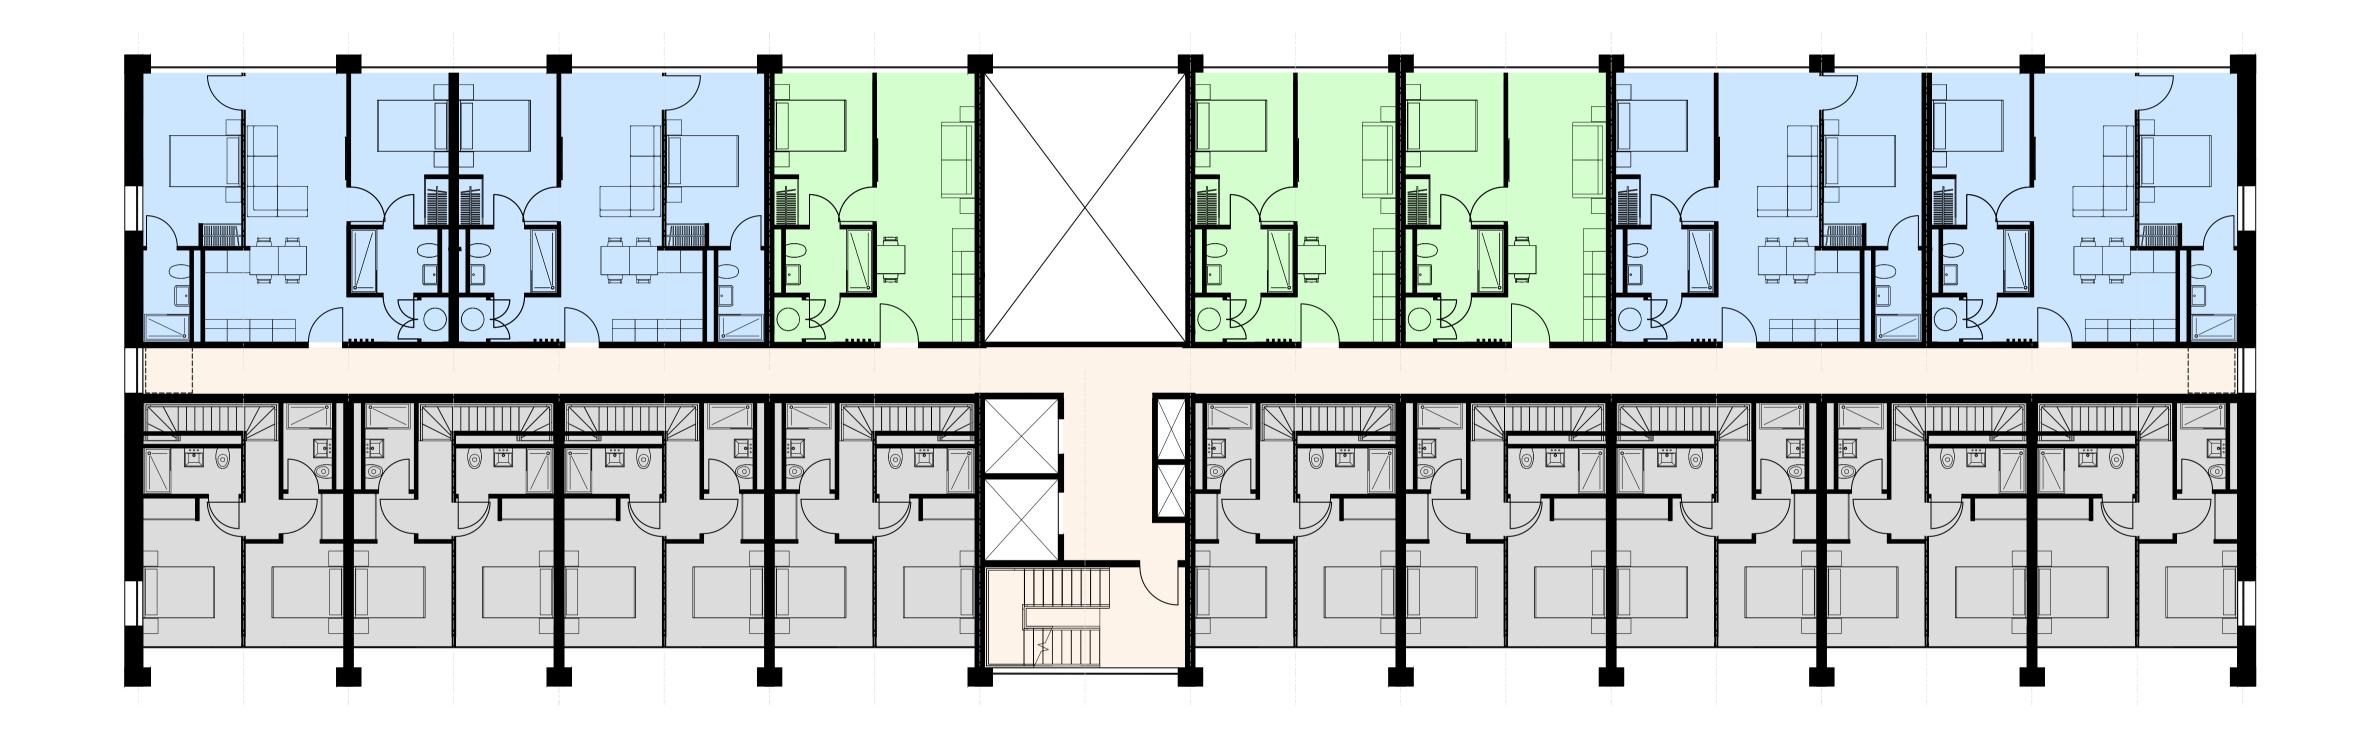

cores/ reception/ circulation

ground floor duplex

ancillary

**BLOCK C** FIRST FLOOR PLAN

| 2. Do | is drawing<br>not scale | s copyright of Ollier Smurthwaite Architects Ltd<br>rom this drawing<br>mensions only |          |          |
|-------|-------------------------|---------------------------------------------------------------------------------------|----------|----------|
|       |                         |                                                                                       |          |          |
|       | 00.00.00                | -                                                                                     | -        | -        |
| rev.  | 00.00.00<br>date        | -                                                                                     | -<br>drn | -<br>auc |

Drawing title PROPOSED FIRST FLOOR PLAN