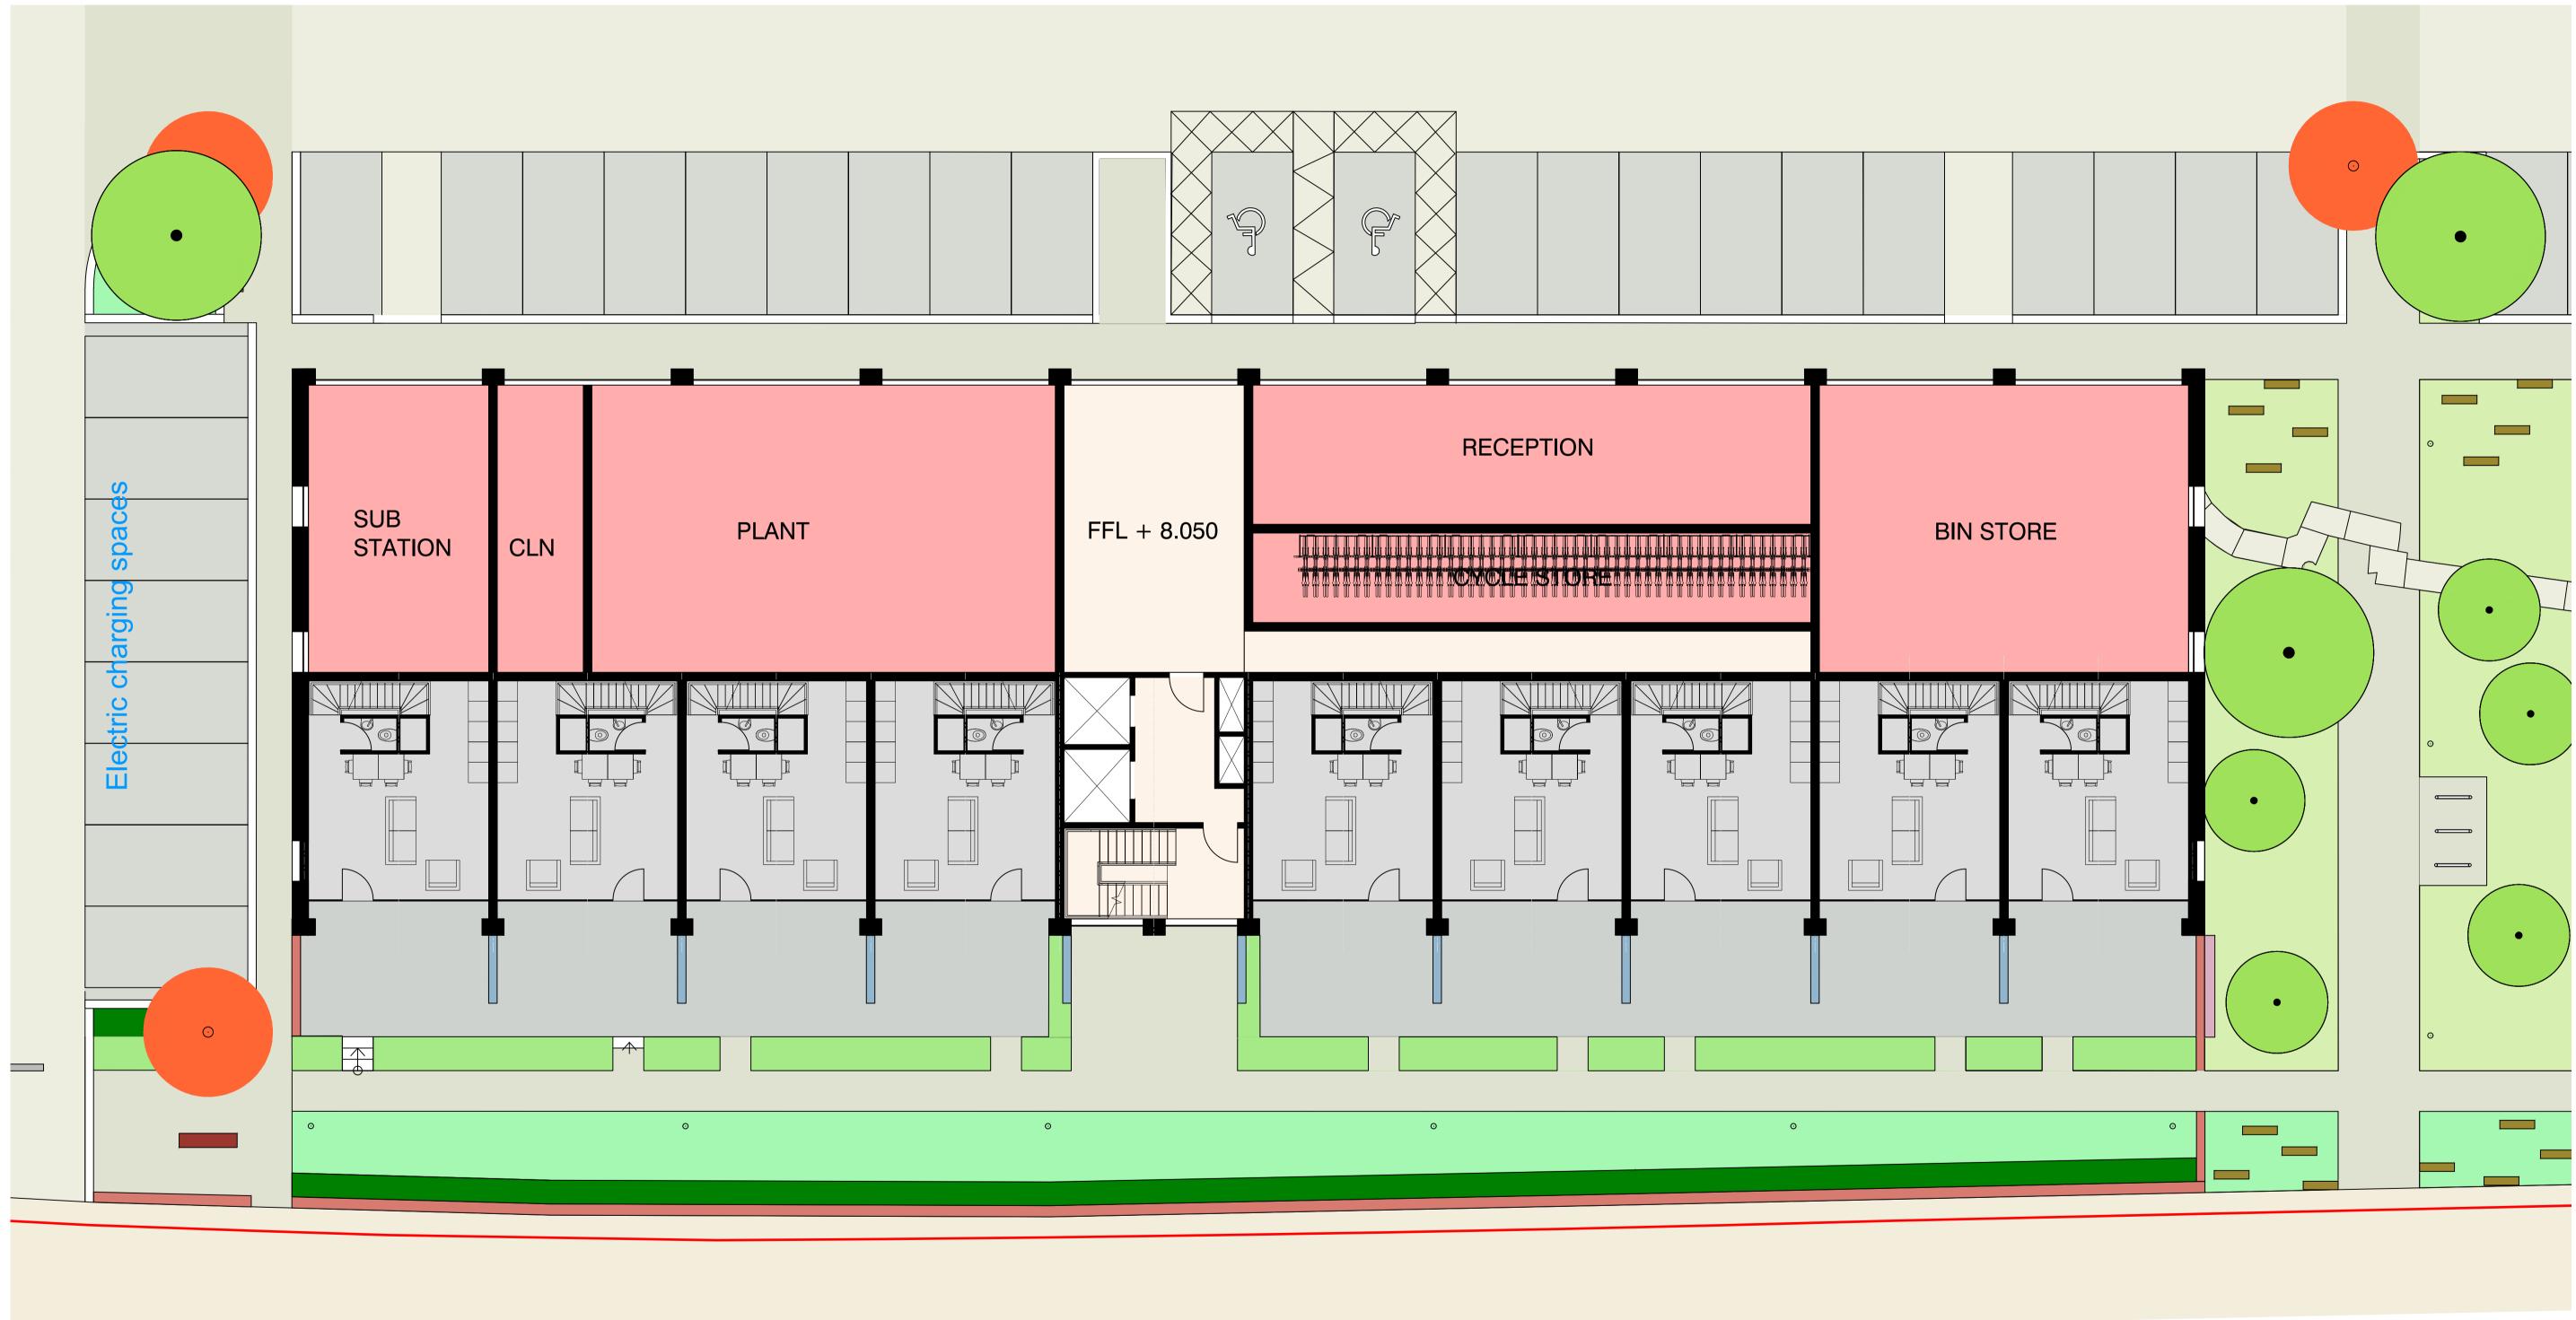

## **BLOCK C GROUND FLOOR PLAN**

| × P |  |  |   |
|-----|--|--|---|
|     |  |  |   |
|     |  |  |   |
|     |  |  | _ |

|        | NOTES<br>1. This drawing is copyright of Ollier Smurthwaite Architects Ltd<br>2. Do not scale from this drawing<br>3. Use figured dimensions only |         |                                            |         |       |  |  |  |  |  |
|--------|---------------------------------------------------------------------------------------------------------------------------------------------------|---------|--------------------------------------------|---------|-------|--|--|--|--|--|
|        | - 00                                                                                                                                              | 0.00.00 |                                            | -       | -     |  |  |  |  |  |
|        | rev. o                                                                                                                                            | date    |                                            | drn     | aud   |  |  |  |  |  |
|        | drawing status<br>PLANNING                                                                                                                        |         |                                            |         |       |  |  |  |  |  |
| 2      | Second Floor<br>40 King Street<br>Manchester<br>M2 6BA<br>0161 833 0838<br>info@olliersmurthwaite.com<br>www.olliersmurthwaite.com                |         |                                            |         |       |  |  |  |  |  |
| $\neq$ | Client                                                                                                                                            | F       | ROMAL CAPITAL Scale Drawn Checked Da       | ate I   | Issue |  |  |  |  |  |
|        | Job title                                                                                                                                         |         | PLOTS C02 CENTRAL DOCKS, LIVERPOOL         | 0.09.19 | -     |  |  |  |  |  |
|        |                                                                                                                                                   |         | Job number Drawing number                  | -       |       |  |  |  |  |  |
| 5m     | Drawing title PROPOSED GROUND FLOOR PLAN                                                                                                          |         | PROPOSED GROUND FLOOR PLAN A476 A476_P_130 |         |       |  |  |  |  |  |