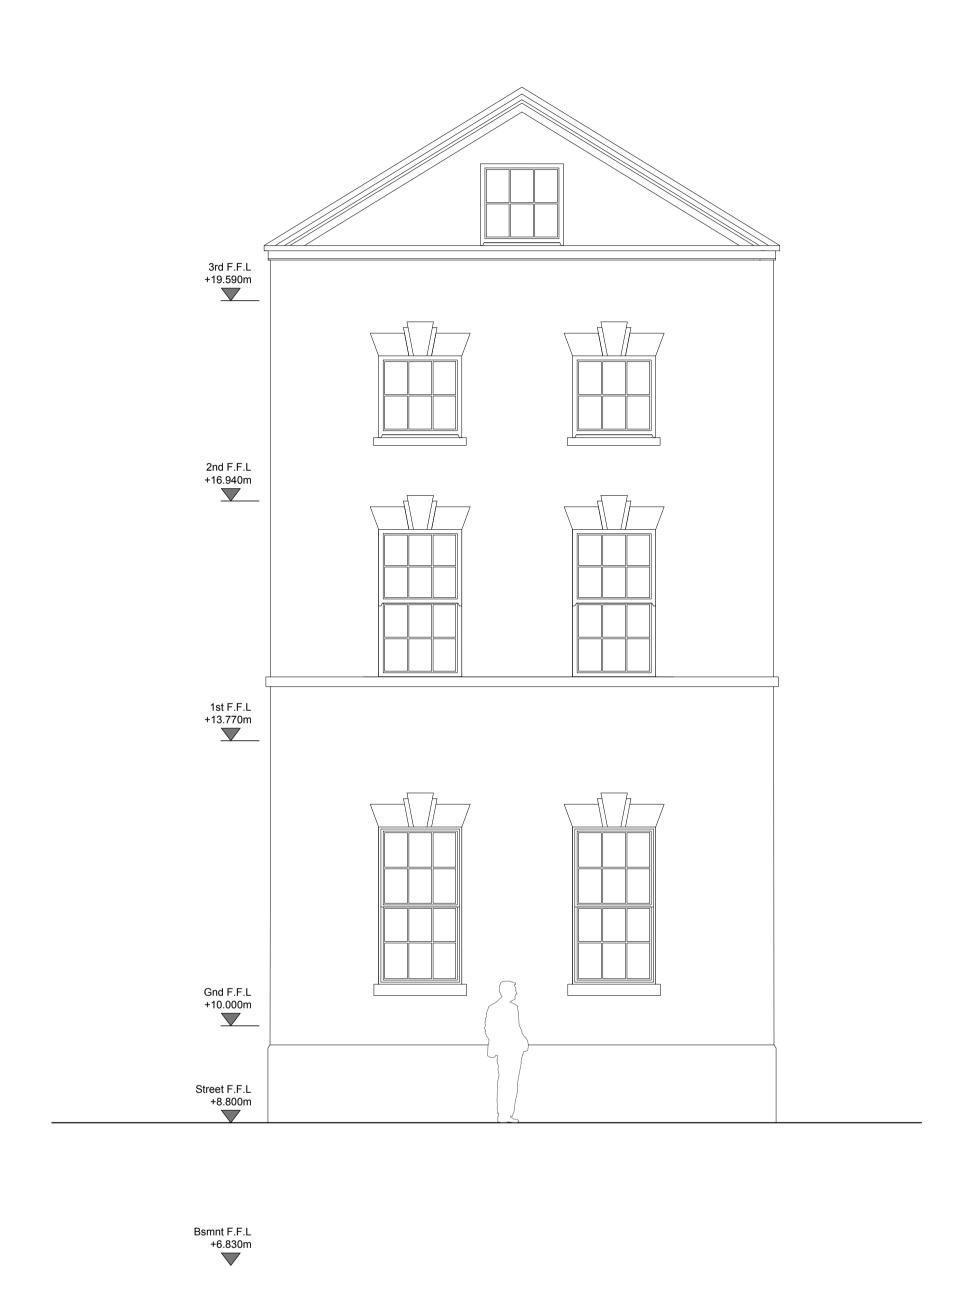

## PROPOSED FRONT ELEVATION. SCALE 1:100 (A1) 1:200 (A3)

|          |                 | ENTRANCE AMENDED MOULDING REINSTATED                                                                                                 |
|----------|-----------------|--------------------------------------------------------------------------------------------------------------------------------------|
|          |                 | EXTRACT ROUTE INCLUDED                                                                                                               |
| _        |                 |                                                                                                                                      |
|          |                 |                                                                                                                                      |
|          |                 |                                                                                                                                      |
|          |                 |                                                                                                                                      |
|          |                 |                                                                                                                                      |
|          |                 |                                                                                                                                      |
|          |                 |                                                                                                                                      |
|          |                 |                                                                                                                                      |
|          |                 |                                                                                                                                      |
| $\vdash$ |                 |                                                                                                                                      |
|          |                 |                                                                                                                                      |
|          |                 |                                                                                                                                      |
| $\vdash$ |                 |                                                                                                                                      |
|          |                 |                                                                                                                                      |
|          |                 |                                                                                                                                      |
| $\vdash$ |                 |                                                                                                                                      |
|          |                 |                                                                                                                                      |
|          |                 |                                                                                                                                      |
|          |                 |                                                                                                                                      |
|          |                 |                                                                                                                                      |
|          |                 |                                                                                                                                      |
|          |                 |                                                                                                                                      |
|          |                 |                                                                                                                                      |
|          |                 |                                                                                                                                      |
|          |                 |                                                                                                                                      |
|          |                 |                                                                                                                                      |
|          |                 |                                                                                                                                      |
|          |                 |                                                                                                                                      |
|          |                 |                                                                                                                                      |
|          |                 |                                                                                                                                      |
|          |                 |                                                                                                                                      |
| $\vdash$ |                 |                                                                                                                                      |
|          | oject           | EART LTD                                                                                                                             |
| dra      | awing<br>PROP   | OSED REAR AND FRONT ELEVATION                                                                                                        |
|          |                 |                                                                                                                                      |
| sc       | ale<br>1:50@    | date 17.05.16                                                                                                                        |
| dw       | /g. no<br>A2A.1 | revision<br>5.696_105 REV F                                                                                                          |
|          |                 | ATELIER 2 ARCHITECTURE LIMITED address: 27 Duke Street Liverpool L1 5AP t: 0151 708 0406 f: 0151 708 7069 e: mail@a2architects.co.uk |