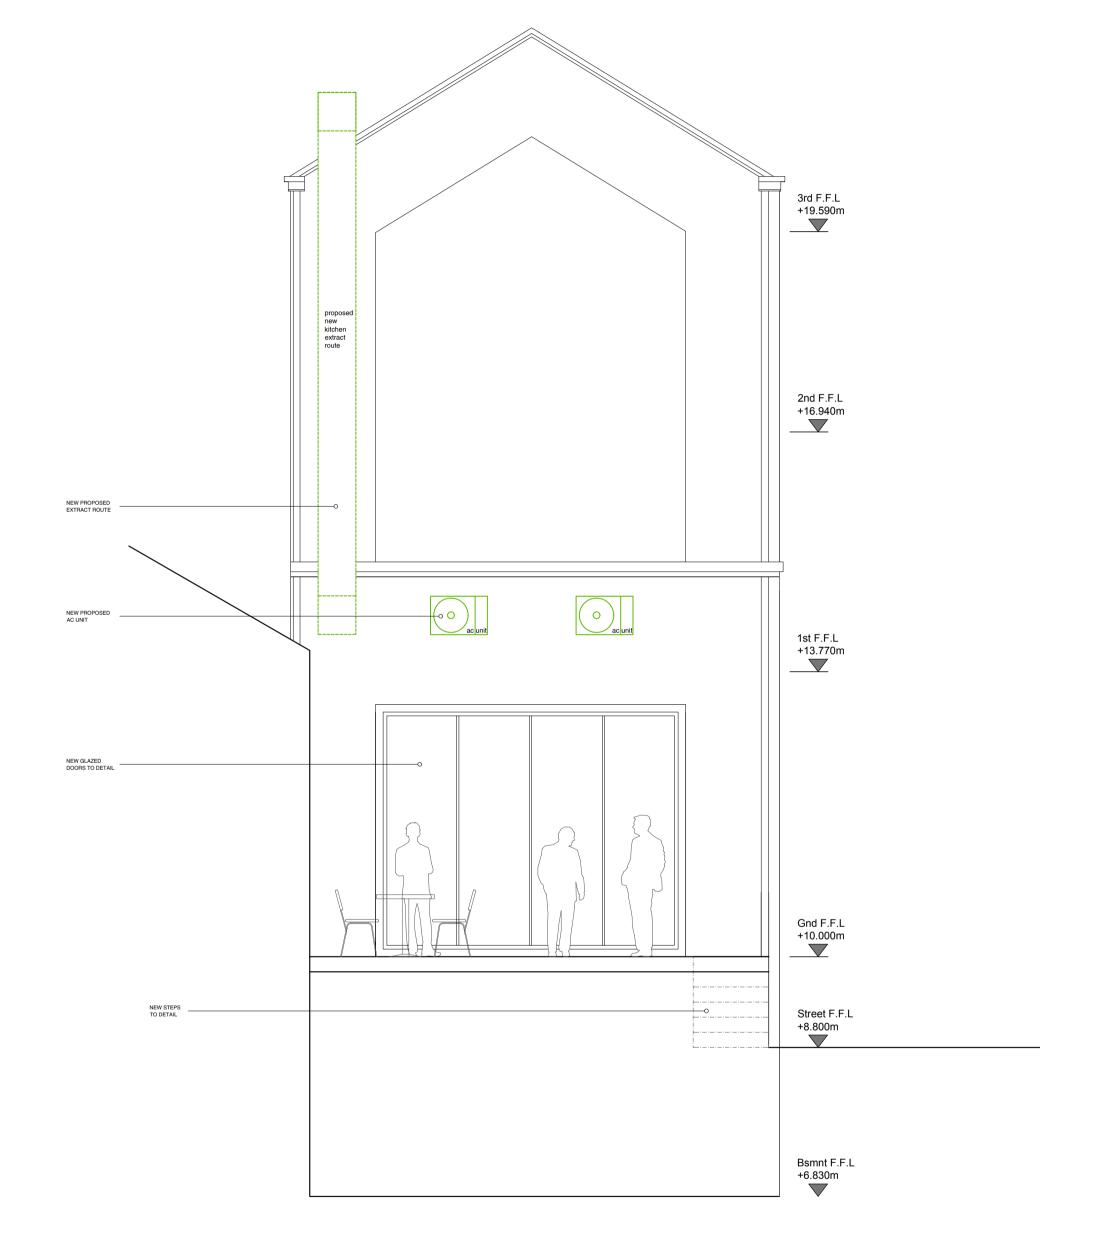

E2 PROPOSED REAR ELEVATION.

SCALE 1:100 (A1) 1:200 (A3)

## PROPOSED FRONT ELEVATION. SCALE 1:100 (A1) 1:200 (A3)





|          |                 | ENTRANCE AMENDED MOULDING REINSTATED                                                                                                 |
|----------|-----------------|--------------------------------------------------------------------------------------------------------------------------------------|
|          |                 | EXTRACT ROUTE INCLUDED                                                                                                               |
| _        |                 |                                                                                                                                      |
|          |                 |