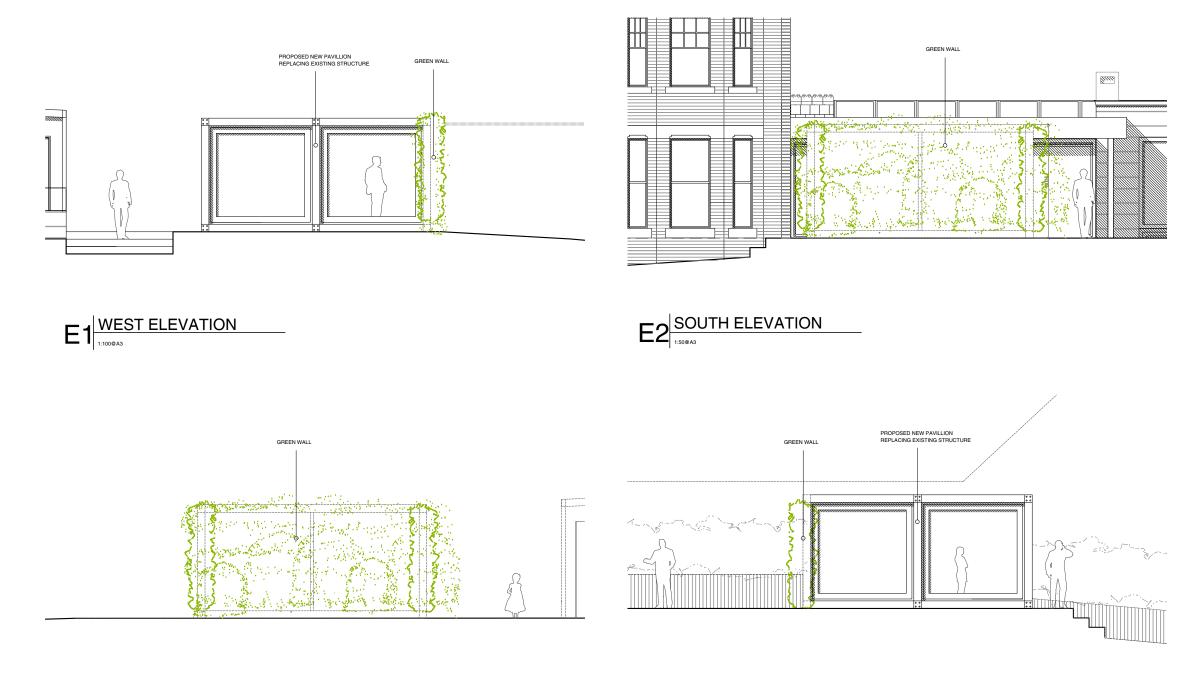

E3 EAST ELEVATION

This drawing is the copyright of Atelier 2 Architecture Ltd. t/a A2 Architects, and may not be used without their prior written consent.

Do not scale these drawings.

| evision |  |
|---------|--|
|         |  |
|         |  |
|         |  |
|         |  |
|         |  |
| -       |  |
|         |  |
| -       |  |
| _       |  |
|         |  |
| _       |  |
| _       |  |
|         |  |
|         |  |
|         |  |
|         |  |
|         |  |
|         |  |
|         |  |
|         |  |
|         |  |
| _       |  |
| -       |  |
| -       |  |
| _       |  |
| _       |  |
|         |  |
|         |  |
|         |  |
|         |  |
|         |  |
|         |  |
|         |  |
|         |  |
|         |  |
|         |  |
|         |  |
| -       |  |
|         |  |
|         |  |
| _       |  |
| 1       |  |