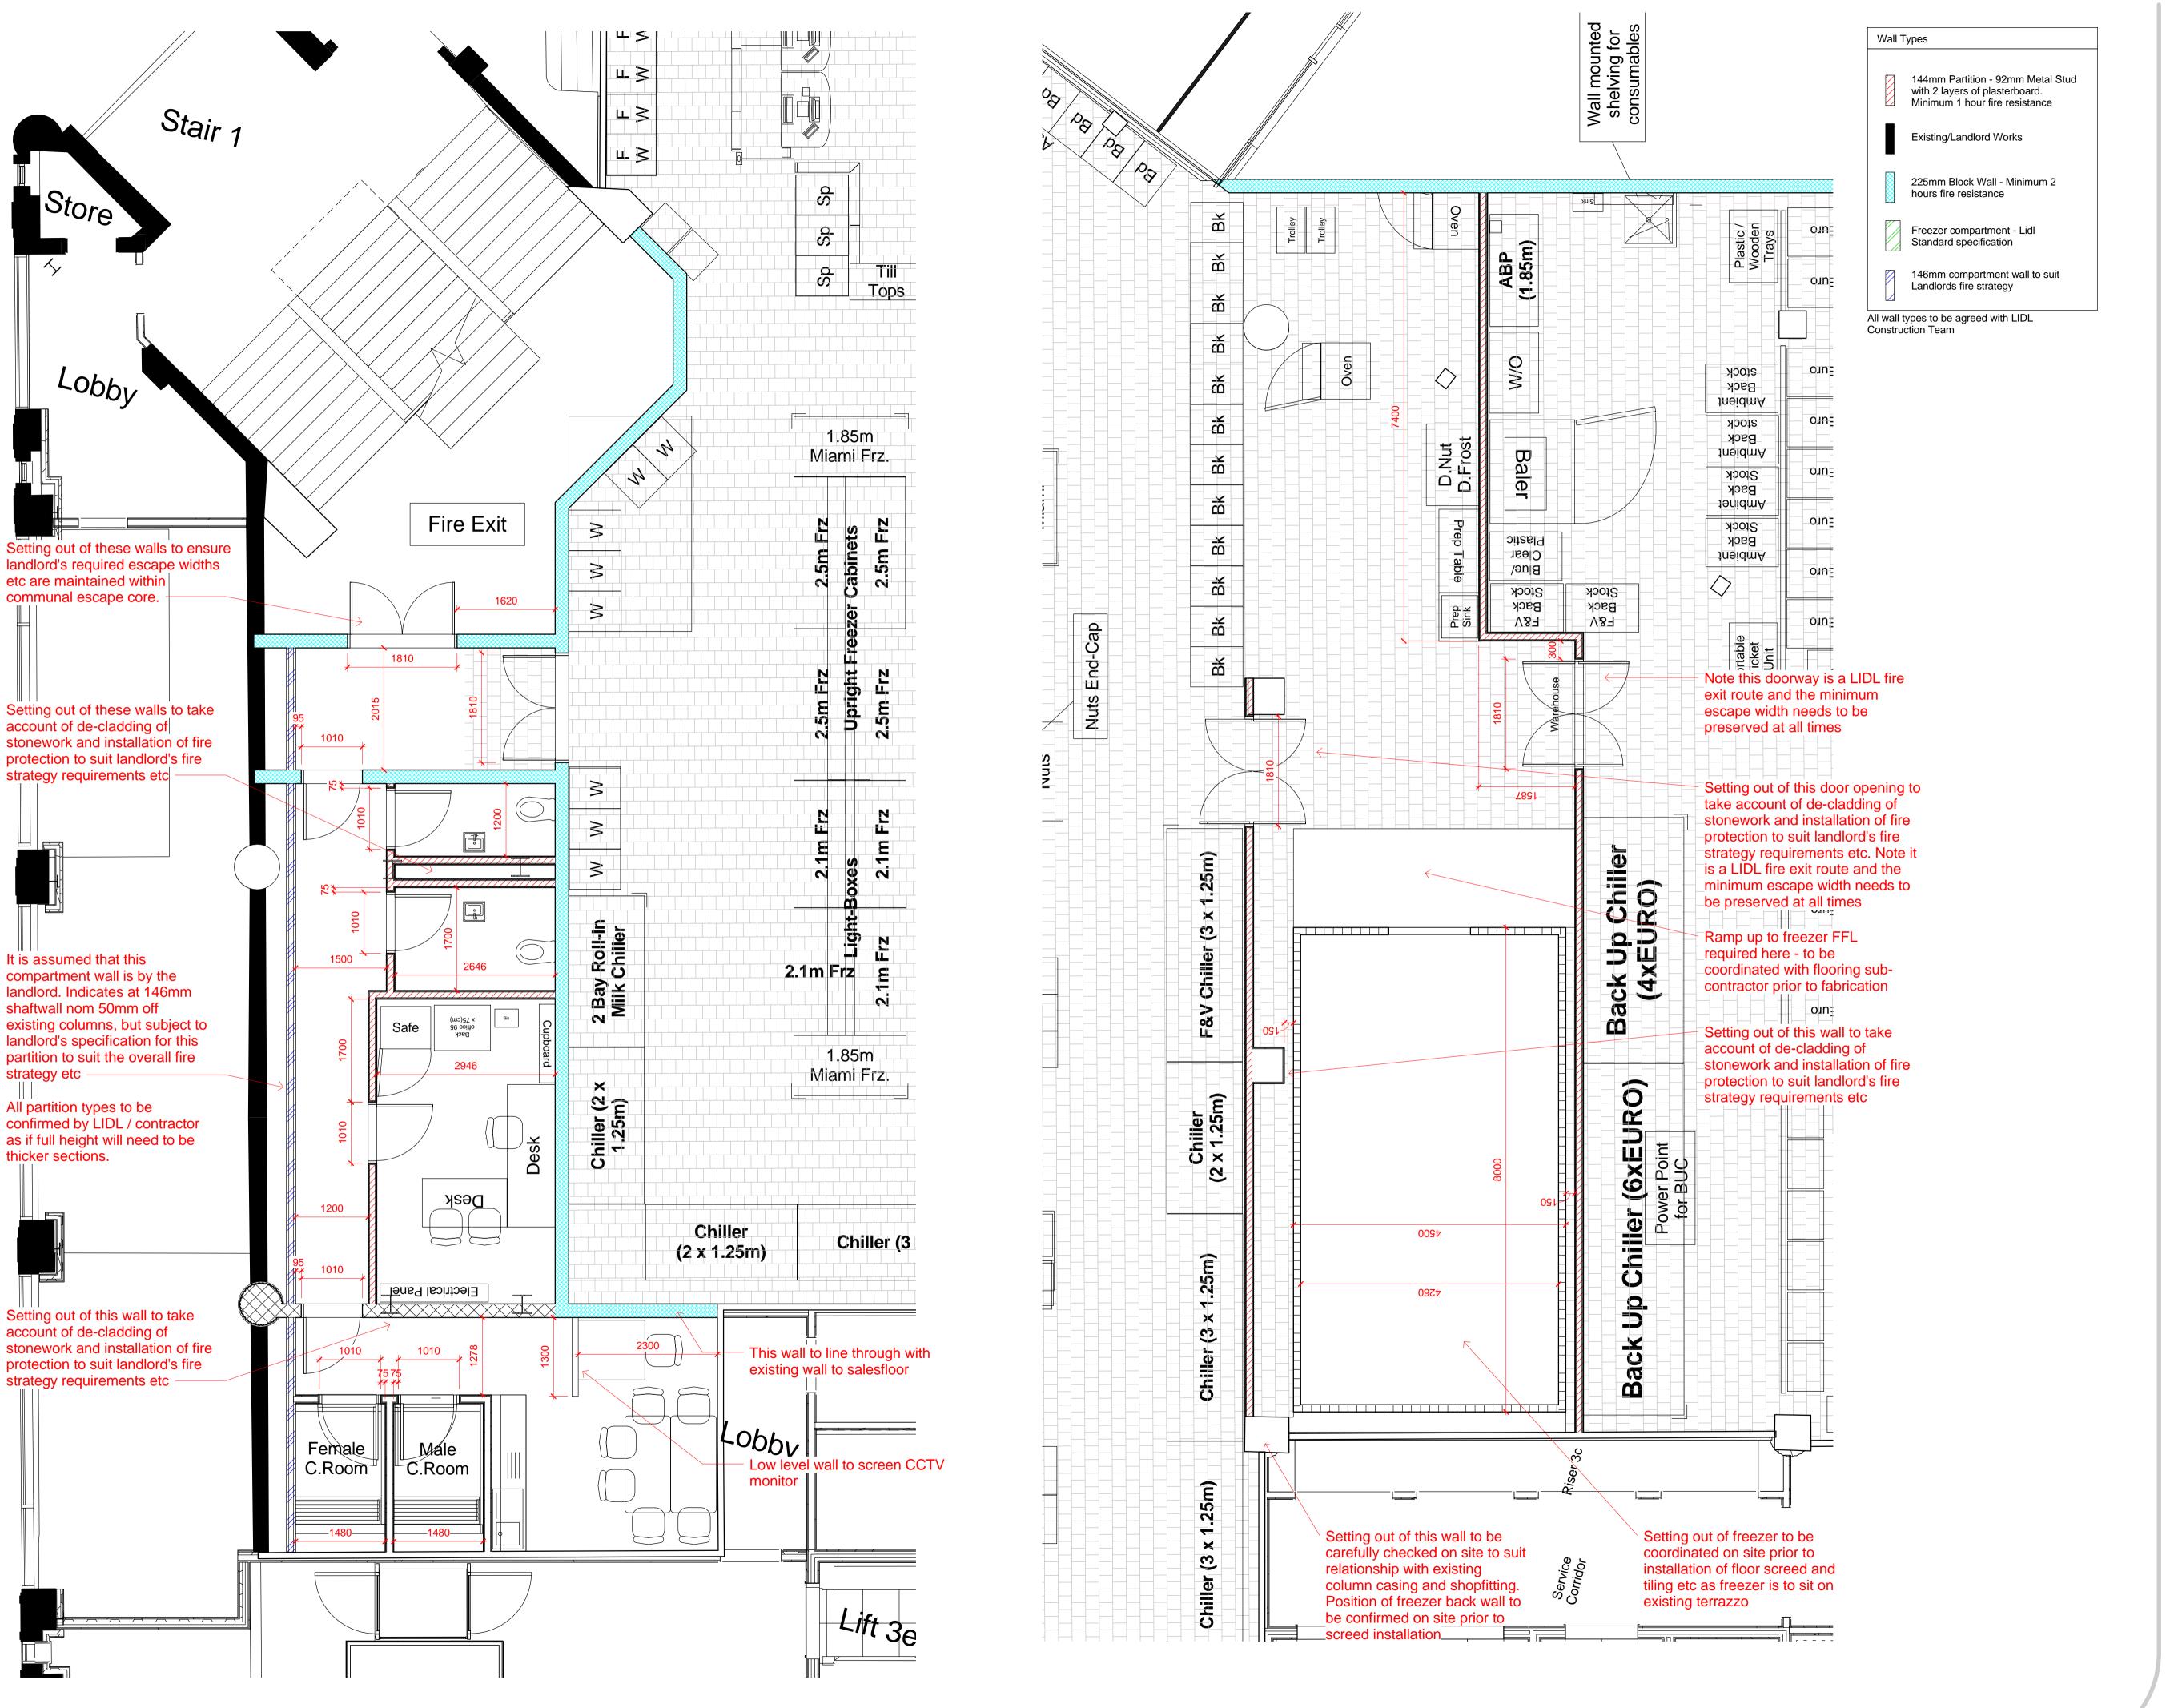

ORIGINAL DRAWING SIZE:A1

© NJSR Chartered Architects LLP

INVESTOR IN PEOPLE

This drawing is issued in confidence. It must not be copied, used or disclosed to third parties without the express permission of NJSR. It remains NJSR's property and must be returned on request.

It is the contractor's responsibility to report any inconsistencies on this drawing, or between drawings, to NJSR and to request clarification and instruction before proceeding. Do not scale from this drawing. All dimensions to be checked on site prior to construction or manufacture

REVISION DATE A 16.07.14

DATE DESCRIPTION

16.07.14 Updated following site meeting 08/07/14 and pop-up added. Also updated to client meeting 16.07.14

PLANNING APPLICATION



HISTORIC BUILDING CONSULTANTS

SOUTHPORT | t: 01704 531 252 |