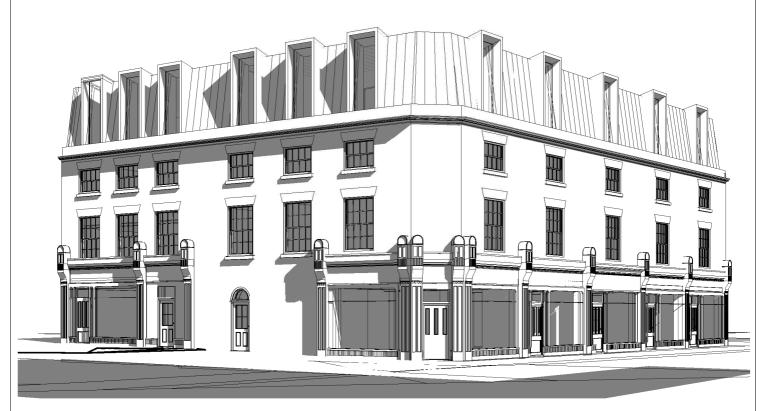

## **3D Rendered Visual**

## 3D Visual

| ı |                |             |            |                 |          |                                   |     |                                                                      |                       |                                                 |        |
|---|----------------|-------------|------------|-----------------|----------|-----------------------------------|-----|----------------------------------------------------------------------|-----------------------|-------------------------------------------------|--------|
| ı | Job Reference: | Drawing Ret | ference: R | Revision:       | Drawing: |                                   |     |                                                                      |                       |                                                 |        |
|   | 409            | A12         | 28         | E               | Project: | 3D Visuals  DALE STREET/CHEAPSIDE | =   | Roof Offset 150mm from Parapet  Roof lowered 150mm and amendments to | 04/05<br>/16<br>28/04 | Garry Usherwood Associates Limited              | - VOID |
|   |                |             | Drawn By:  | Project Status: | Client:  | LIVERPOOL                         |     | dormer windows                                                       | /16                   | The Old Barn T: 0151 638 3484 59 Northcote Road |        |
| ı |                | 04/05/16    | EM         | Planning        |          | Jamworks Ltd                      | Rev | Description                                                          | Date                  | E: admin@gualimited.co.uk Wallasey CH45 8LQ     | ě.     |