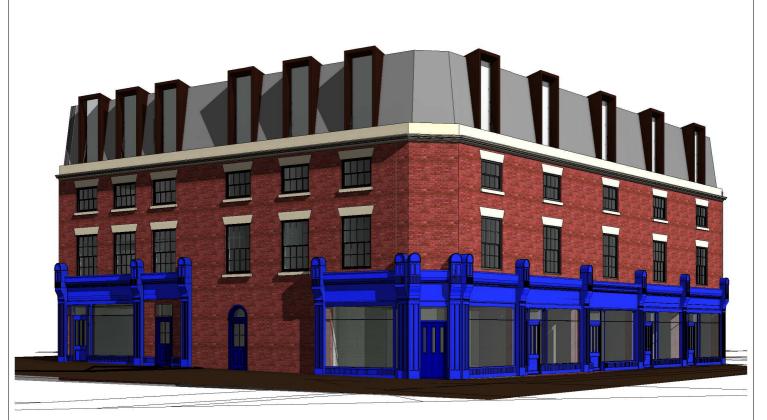

## **3D Rendered Visual**

## 3D Visual

| ı |                |             |            |                 |          |                                   |     |                                                                      |                       |                                                 |        |
|---|----------------|-------------|------------|-----------------|----------|-----------------------------------|-----|----------------------------------------------------------------------|-----------------------|-------------------------------------------------|--------|
| ı | Job Reference: | Drawing Ret | ference: R | Revision:       | Drawing: |                                   |     |                                                                      |                       |                                                 |        |
|   | 409            | A12         | 28         | E               | Project: | 3D Visuals  DALE STREET/CHEAPSIDE | =   | Roof Offset 150mm from Parapet  Roof lowered 150mm and amendments to | 04/05<br>/16<br>28/04 | Garry Usherwood Associates Limited              | - VOID |
|   |                |             | Drawn By:  | Project Status: | Client:  | LIVERPOOL                         |     | dormer windows                                                       | /16                   | The Old Barn T: 0151 638 3484 59 Northcote Road |        |
| ı |                | 04/05/16    | EM         | Planning        |          | Jamworks Ltd                      | Rev | Description                                                          | Date                  | E: admin@gualimited.co.uk Wallasey CH45 8LQ     | ě.     |