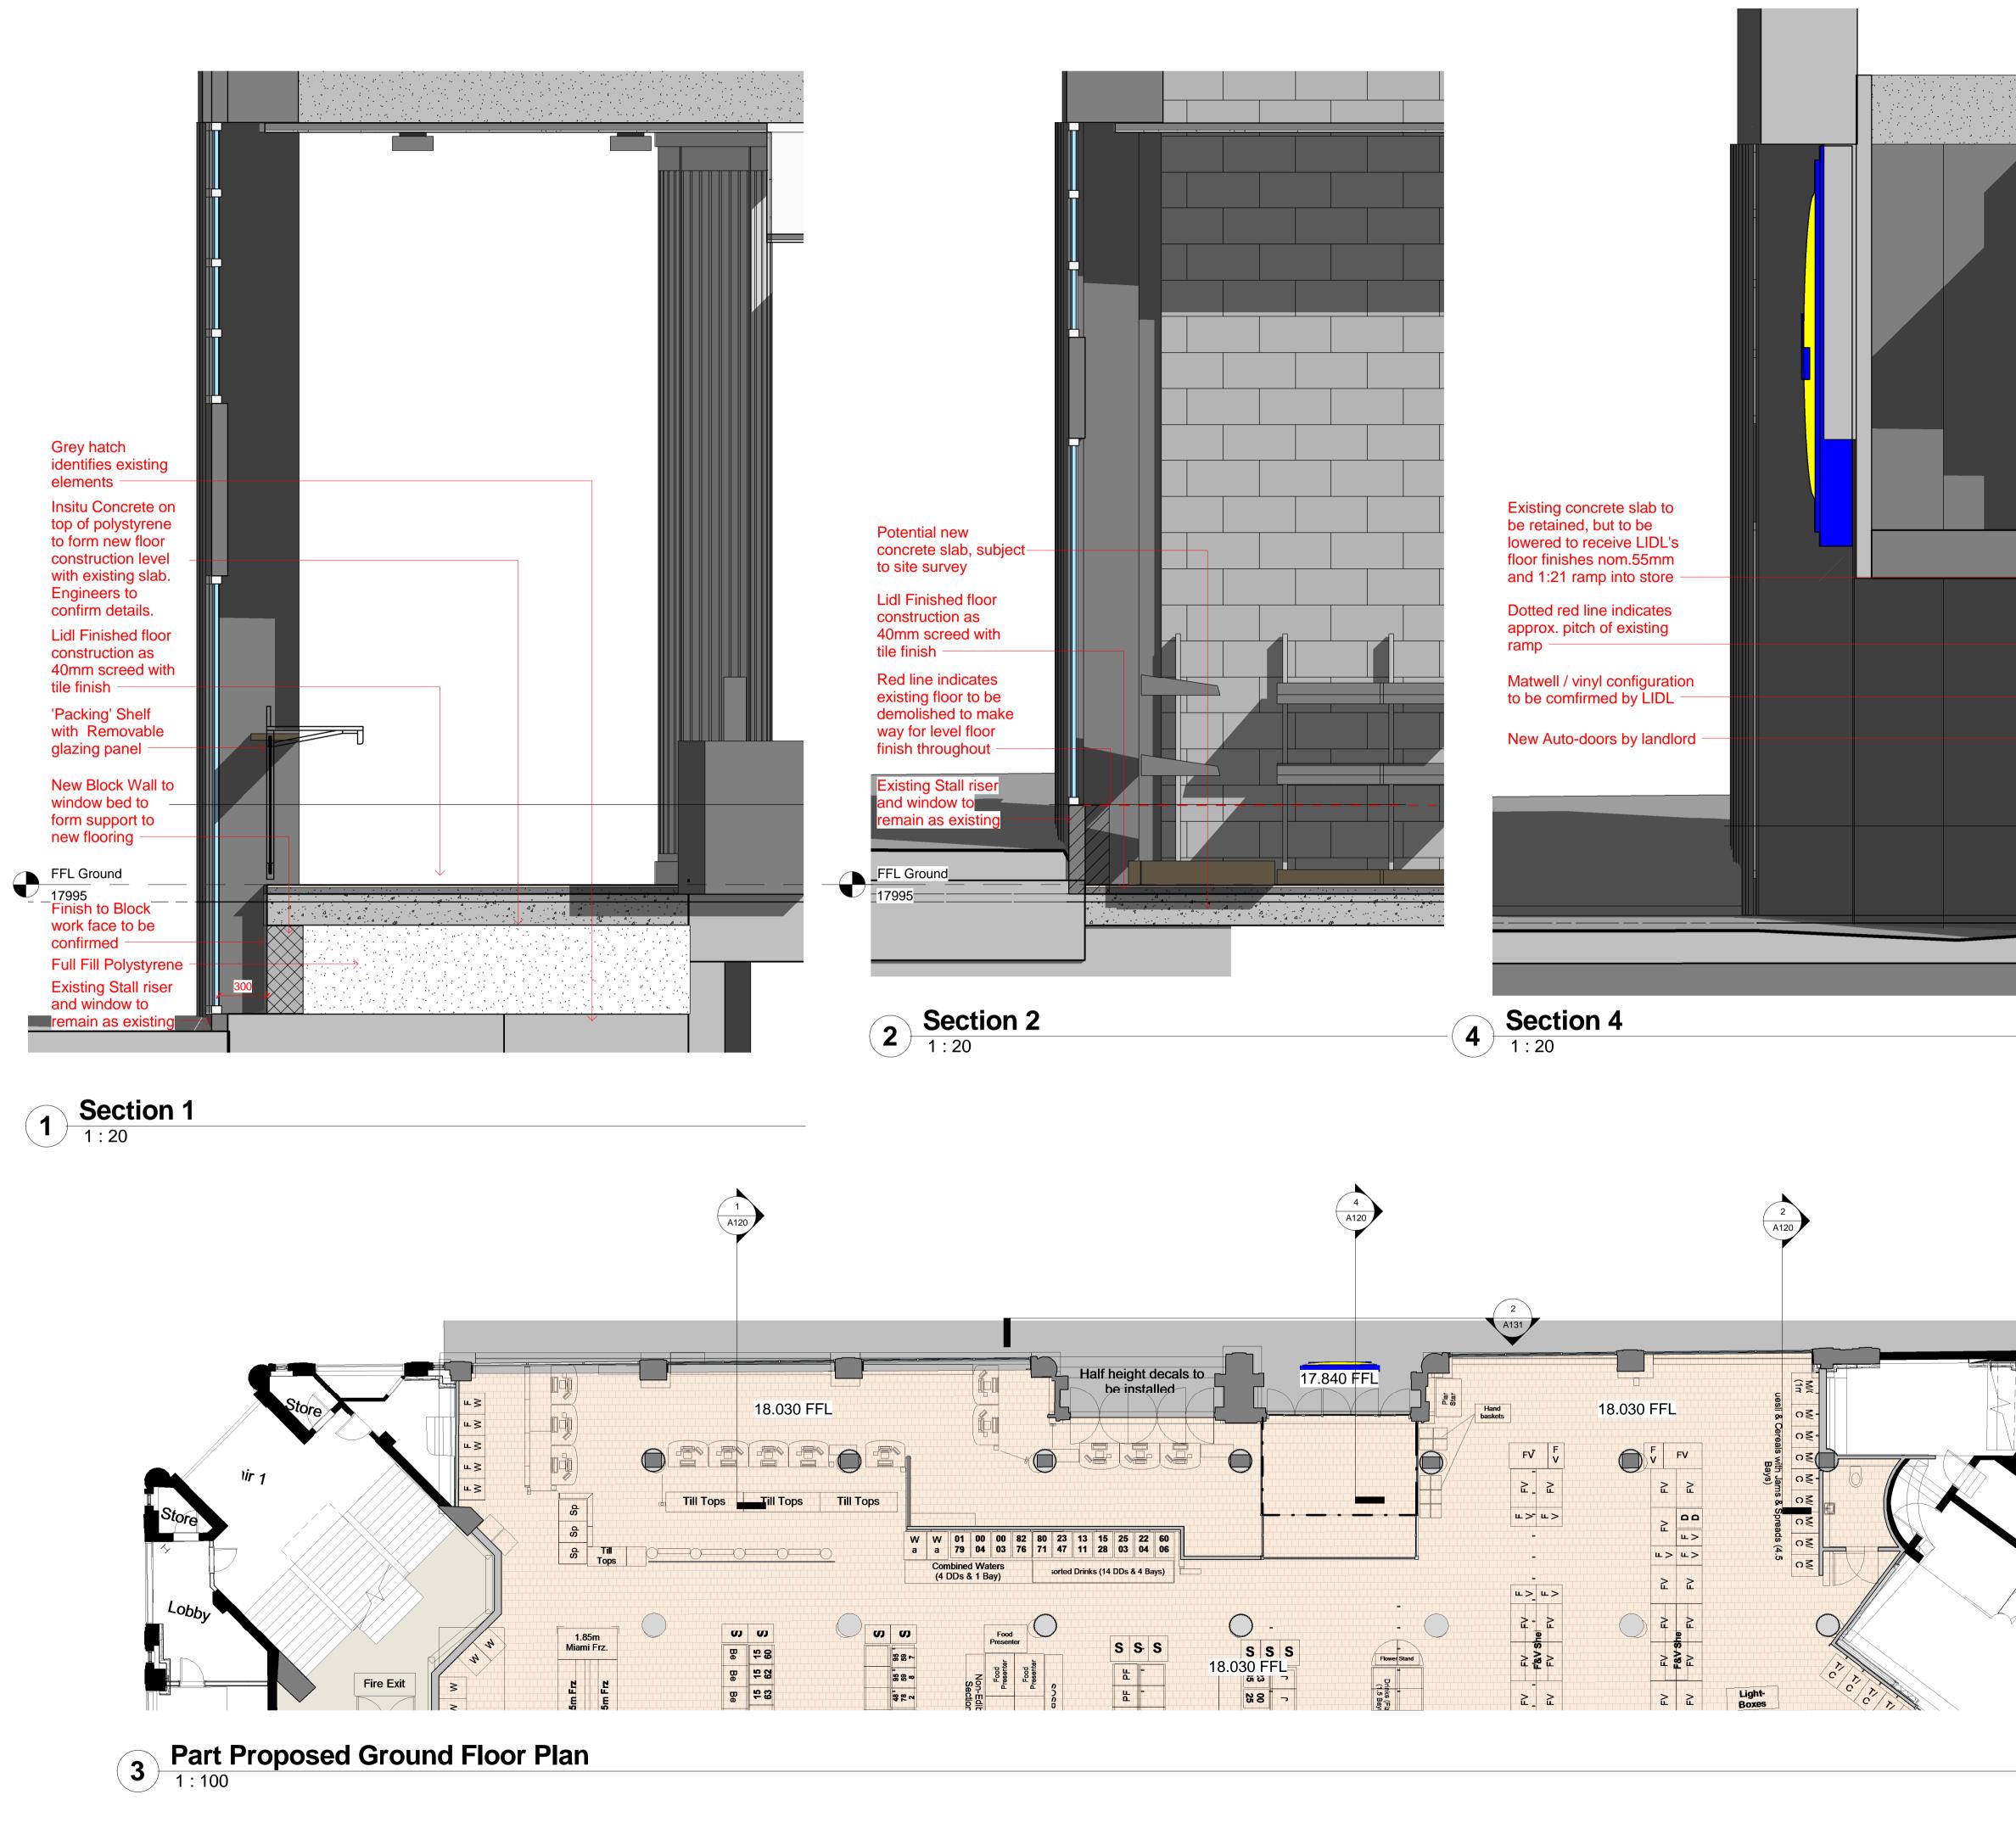

Refer to Mezi plans for Rand Renshaw Entra layout / C

| ORIGINAL DRAWING SIZE:A1<br>© NJSR Chartered Architects LLP          |                                                                          |                                                                                                                                                                                                                                | المليح بيديك                                            | (ISO<br>9001:<br>2000            |                              |
|----------------------------------------------------------------------|--------------------------------------------------------------------------|--------------------------------------------------------------------------------------------------------------------------------------------------------------------------------------------------------------------------------|---------------------------------------------------------|----------------------------------|------------------------------|
|                                                                      |                                                                          |                                                                                                                                                                                                                                | TOR IN PEOPLE                                           | 3                                | Reg. No 059-/                |
| hird partie<br>and must k<br>t is the cor<br>or betwee<br>before pro | s without the<br>pereturned<br>ntractor's re<br>n drawings<br>ceeding. E | in confidence. It must not be one express permission of NJSR.<br>d on request.<br>esponsibility to report any incolor,<br>to NJSR and to request clarifi-<br>to not scale from this drawing.<br>to construction or manufacture | It remains I<br>nsistencies<br>cation and<br>All dimens | NJSR's p<br>on this<br>I instruc | property<br>drawing,<br>tion |
| REVISION                                                             | <b>DATE</b><br>17.07.14                                                  | DESCRIPTION<br>Generally updated                                                                                                                                                                                               | DI                                                      | RAWN<br>db                       | CHECKED                      |
| B                                                                    | 21/07/14                                                                 | Updated entrance and pop-up<br>dimensions added                                                                                                                                                                                |                                                         | rb                               | db                           |
|                                                                      |                                                                          |                                                                                                                                                                                                                                |                                                         |                                  |                              |
|                                                                      |                                                                          |                                                                                                                                                                                                                                |                                                         |                                  |                              |
|                                                                      |                                                                          |                                                                                                                                                                                                                                |                                                         |                                  |                              |
|                                                                      |                                                                          |                                                                                                                                                                                                                                |                                                         |                                  |                              |
|                                                                      |                                                                          |                                                                                                                                                                                                                                |                                                         |                                  |                              |
|                                                                      |                                                                          |                                                                                                                                                                                                                                |                                                         |                                  |                              |
|                                                                      |                                                                          |                                                                                                                                                                                                                                |                                                         |                                  |                              |
|                                                                      |                                                                          |                                                                                                                                                                                                                                |                                                         |                                  |                              |
|                                                                      |                                                                          |                                                                                                                                                                                                                                |                                                         |                                  |                              |
|                                                                      |                                                                          |                                                                                                                                                                                                                                |                                                         |                                  |                              |
|                                                                      |                                                                          |                                                                                                                                                                                                                                |                                                         |                                  |                              |
|                                                                      |                                                                          |                                                                                                                                                                                                                                |                                                         |                                  |                              |
|                                                                      |                                                                          |                                                                                                                                                                                                                                |                                                         |                                  |                              |
|                                                                      |                                                                          |                                                                                                                                                                                                                                |                                                         |                                  |                              |
|                                                                      |                                                                          |                                                                                                                                                                                                                                |                                                         |                                  |                              |

| Project                                  |             |         |         |  |  |  |  |  |  |
|------------------------------------------|-------------|---------|---------|--|--|--|--|--|--|
| Project Name<br>LIVERPOOL                | Lewis's, Ro | anelagh | St,     |  |  |  |  |  |  |
| Title<br>Proposed Shop Front<br>Sections |             |         |         |  |  |  |  |  |  |
| Scale                                    | Date        | Drawn   | Checked |  |  |  |  |  |  |
| As indicated                             | 21/07/14    | oh      | db      |  |  |  |  |  |  |
| Contract                                 | Dwg. No.    |         | Rev     |  |  |  |  |  |  |
| 1372.005                                 | A120        |         | В       |  |  |  |  |  |  |