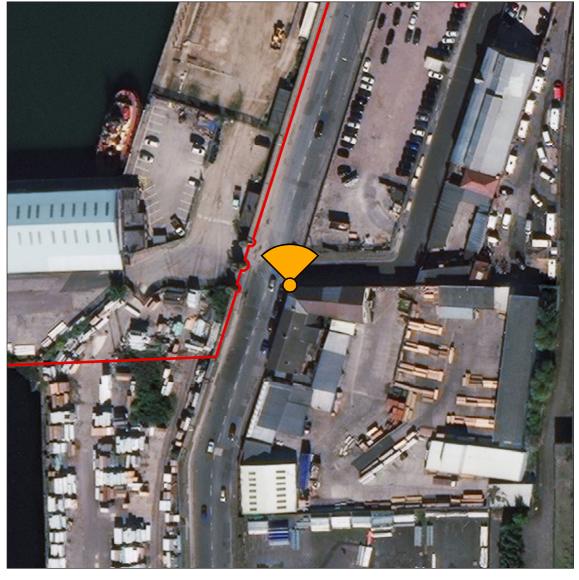

## Viewpoint information:

OS reference: 333643.5, 392396.25

Ground level: 7.1m AOD
Direction of view: 0°
Distance to site: 15m

**Scale** 1:1,250

© Crown copyright and database rights 2020 Ordnance Survey 0100031673. Aerial Source: Esri, DigitalGlobe, GeoEye, Earthstar Geographics, CNES/Airbus DS, USDA, USGS, AeroGRID, IGN, and the GIS User Community.

Dock Wall Photographs & Accurate Visual Representations Project no. A100795 The People's Project

**Everton Stadium Development Limited** 

DW.**9.0** August 2020

21/08/20

**Viewpoint information**: OS reference: 333643.5, 392396.25 Ground level: 7.1m AOD Direction of view: 0° Distance to site: 15m