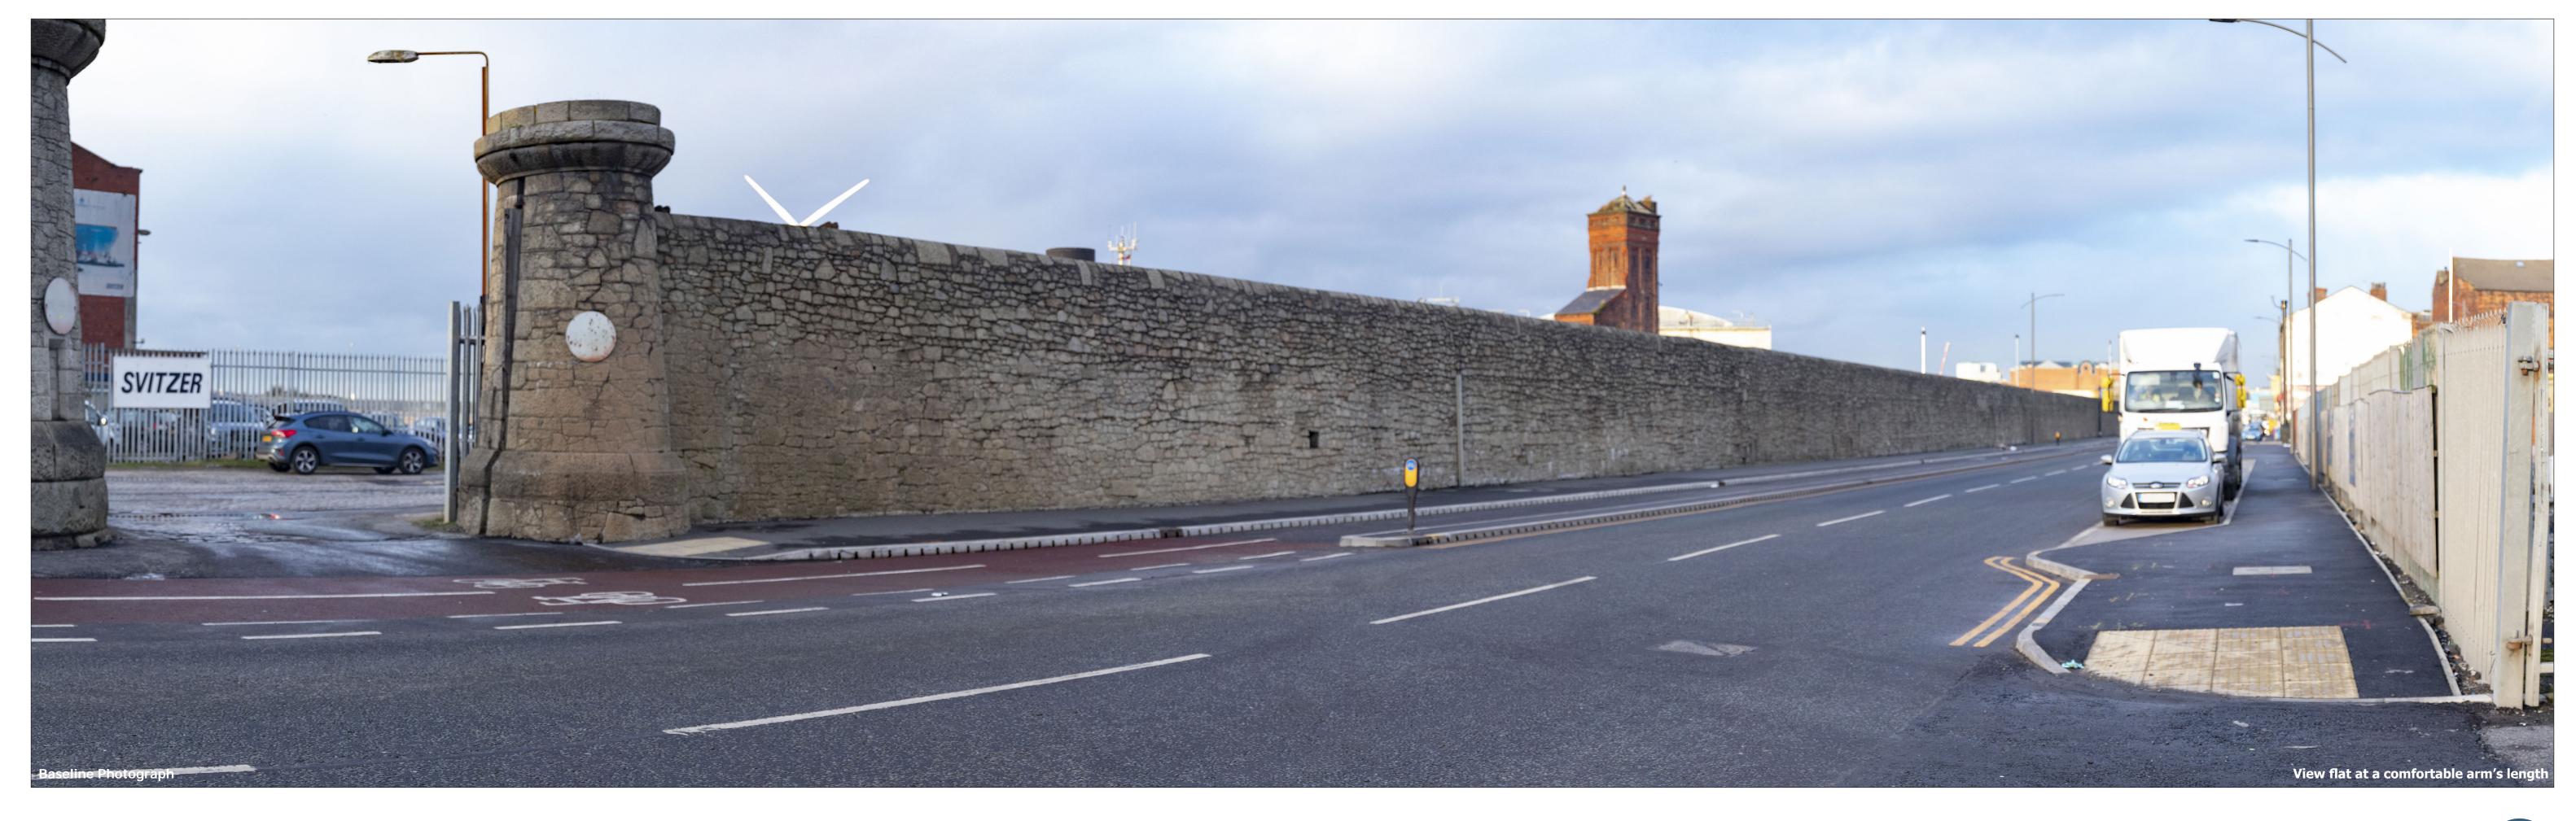

Horizontal field of view: 90° (cylindrical projection)
Vertical field of view: 27°

Enlargement factor: 96% Principal distance: 812.5mm

Paper size:

840 x 297mm (extended A3)

Correct printed image size: 820 x 250mm Camera: EOS 6D Mk II Camera height:

Date and time:

50mm (Canon EF 24-70mm f/4L IS USM) 1.6m AGL

17/12/19 14:34

Viewpoint DW9: View looking north along Regent Road

Revision
A Sheet layout updated

Dock Wall Photographs & Accurate Visual Representations

DW.**9.1**[A]

Project no. A100795 The People's Project

August 2020

**Everton Stadium** 

N.B. Materials/specification of highways works to be confirmed with LCC as part of a Section 278 Agreement

Paper size: