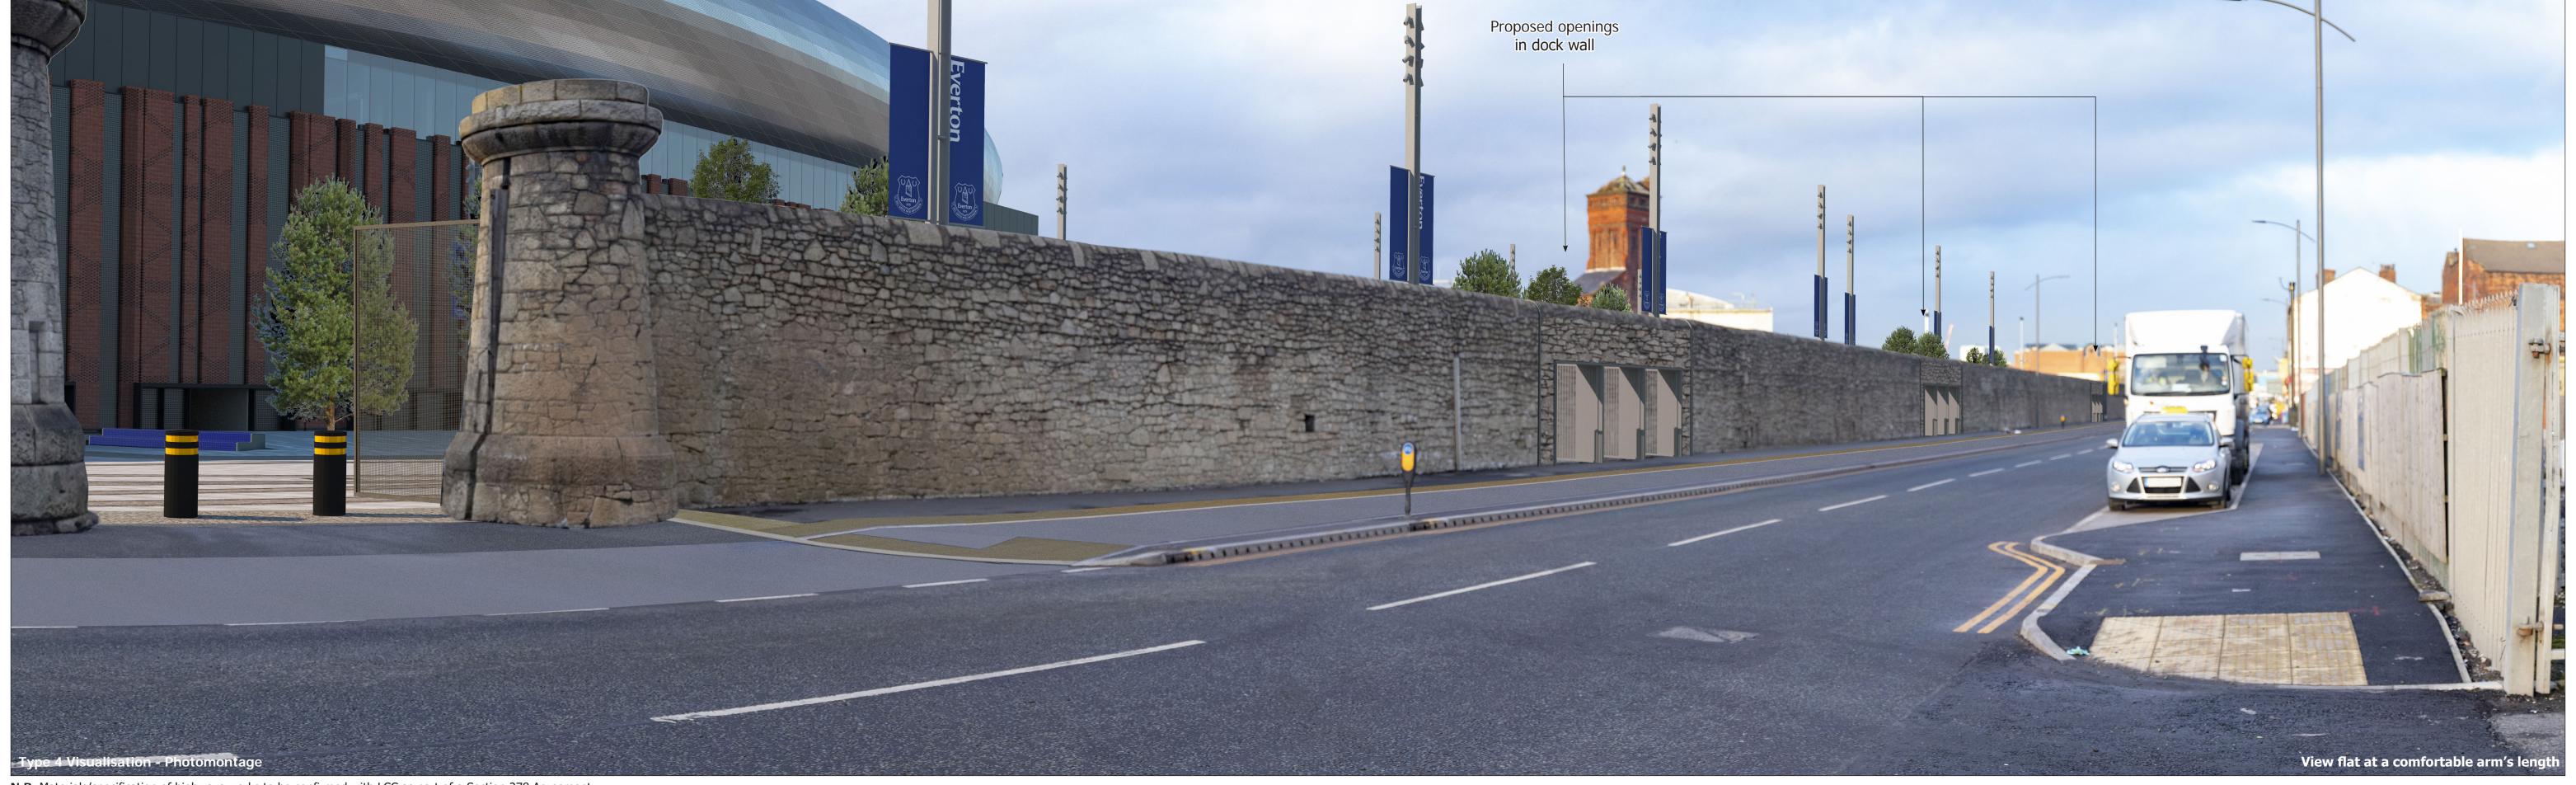

Viewpoint information: 333643.5, 392396.25 OS reference:

Ground level: 7.1m AOD Direction of view: 0° Distance to site: 15m

Horizontal field of view: 90° (cylindrical projection) Vertical field of view: 27°

Enlargement factor: 96% Principal distance: 812.5mm

840 x 297mm (extended A3)

Date and time:

Correct printed image size: 820 x 250mm Camera: EOS 6D Mk II 50mm (Canon EF 24-70mm f/4L IS USM) Camera height:

1.6m AGL 17/12/19 14:34 Viewpoint DW9: View looking north along Regent Road

Sheet layout updated, photomontage updated for revised stadium design
Photomontage updated for cycleway
Cycleway colour updated

21/08/20 20/10/20

11/11/20

Dock Wall Photographs & Accurate Visual Representations

DW.**9.2**[C]

Project no. A100795

The People's Project

November 2020

**Everton Stadium** Development