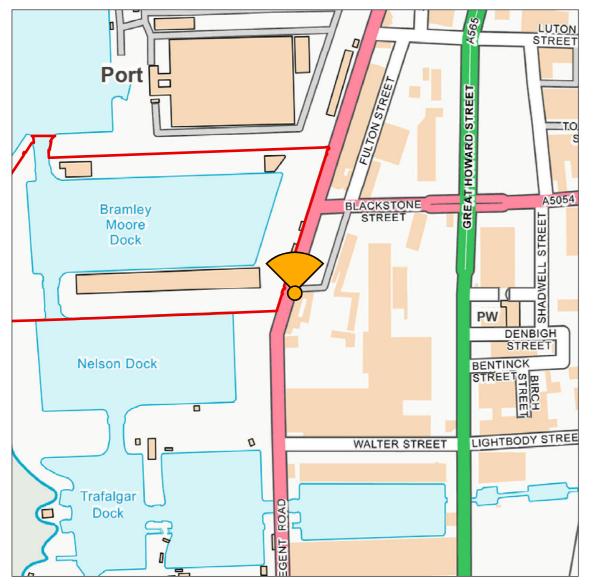

**Scale** 1:5,000

Viewpoint DW9: View looking north along Regent Road

## Viewpoint information:

OS reference: 333643.5, 392396.25

Ground level: 7.1m AOD
Direction of view: 0°
Distance to site: 15m

**Scale** 1:1,250

© Crown copyright and database rights 2020 Ordnance Survey 0100031673. Aerial Source: Esri, DigitalGlobe, GeoEye, Earthstar Geographics, CNES/Airbus DS, USDA, USGS, AeroGRID, IGN, and the GIS User Community.

Dock Wall Photographs & Accurate Visual Representations Project no. A100795 The People's Project

**Everton Stadium Development Limited** 

DW.**9.0** August 2020

21/08/20

**Viewpoint information**: OS reference: 333643.5, 392396.25 Ground level: 7.1m AOD Direction of view: 0° Distance to site: 15m