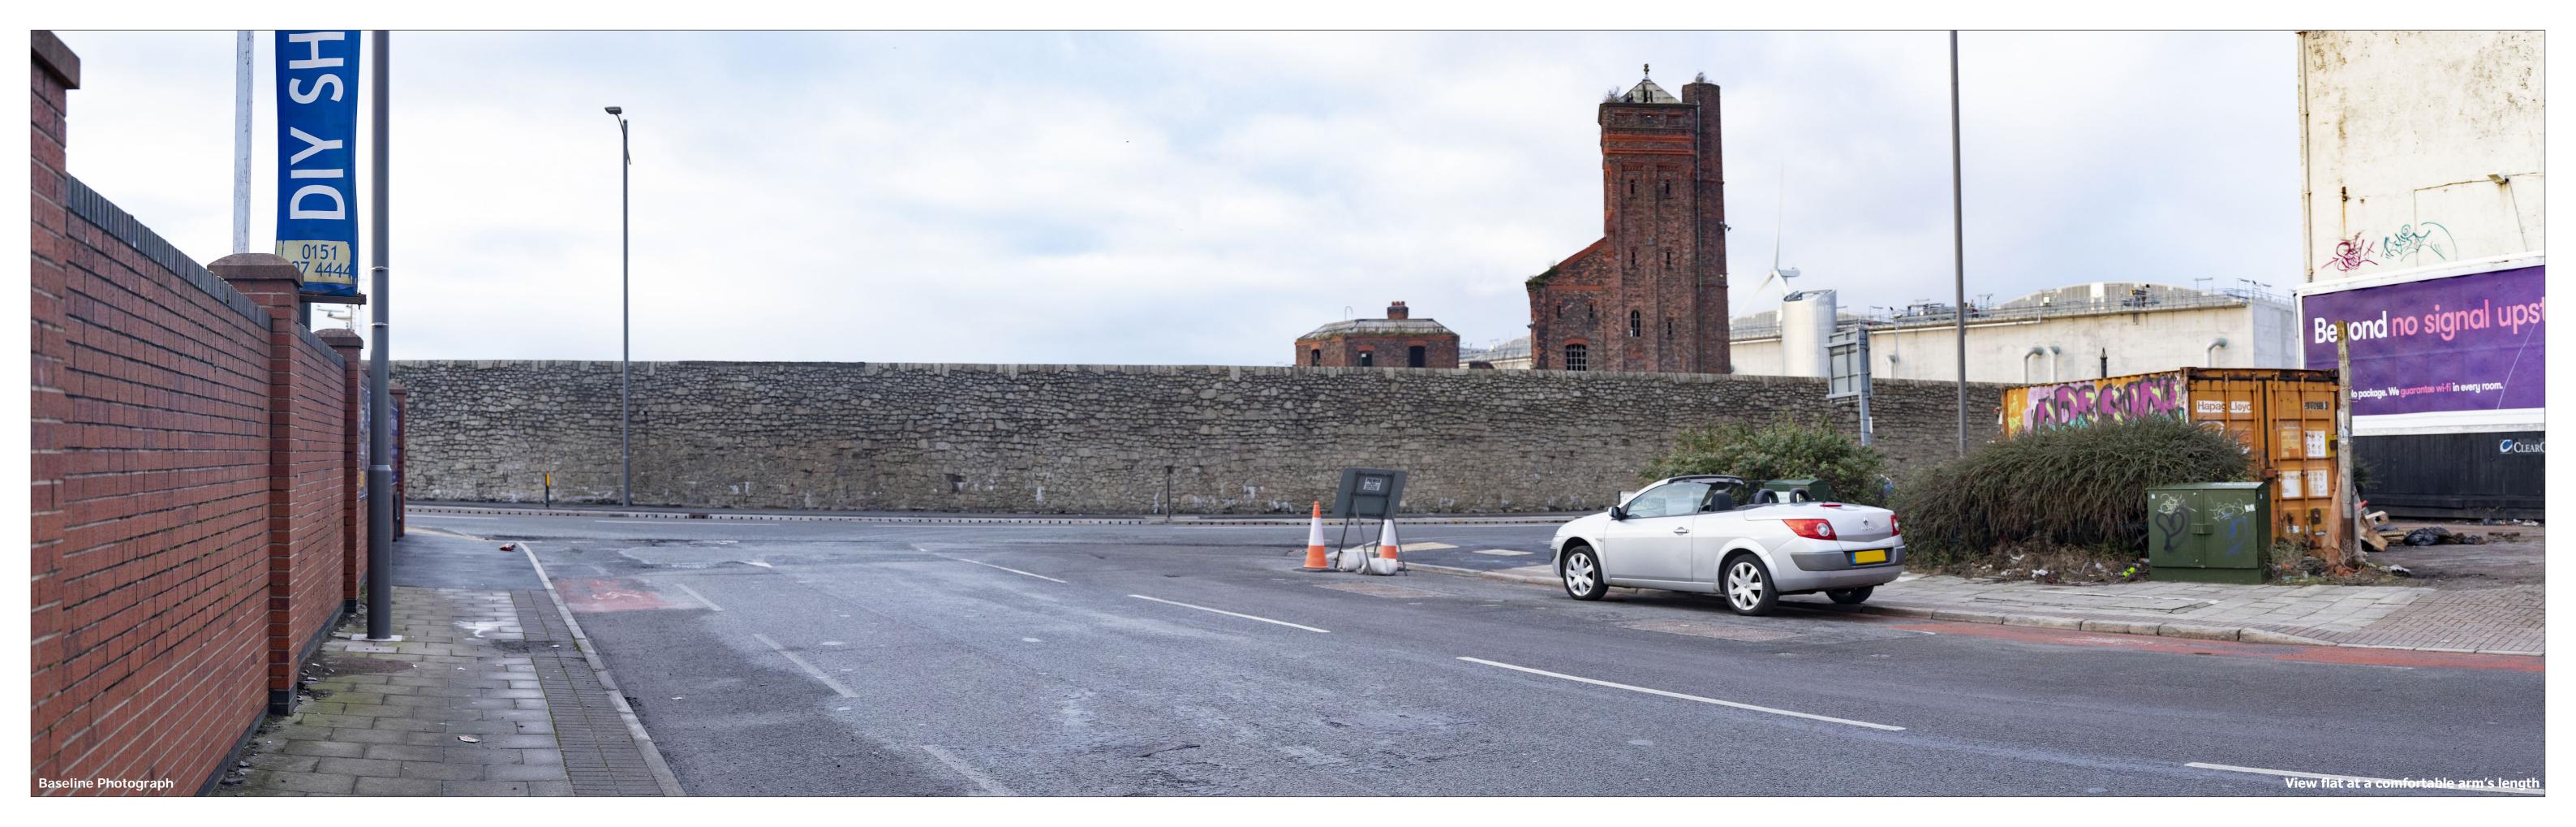

Scale 1:5,000

Viewpoint DW8: View looking west along Blackstone Street

Viewpoint information: OS reference: 333705, 392503.25 Ground level: 6.7m AOD Direction of view: 285° Distance to site: 42m

Scale 1:1,250

## Viewpoint information:

333705, 392503.25 OS reference: 6.7m AOD Ground level: Direction of view: 285° Distance to site: 42m

Horizontal field of view: 90° (cylindrical projection) Vertical field of view: 27° Enlargement factor: 96% Principal distance: 812.5mm Paper size:

840 x 297mm (extended A3)

Correct printed image size: 820 x 250mm Camera: EOS 6D Mk II Lens: Camera height: Date and time:

50mm (Canon EF 24-70mm f/4L IS USM) 1.6m AGL 17/12/19 14:24

С