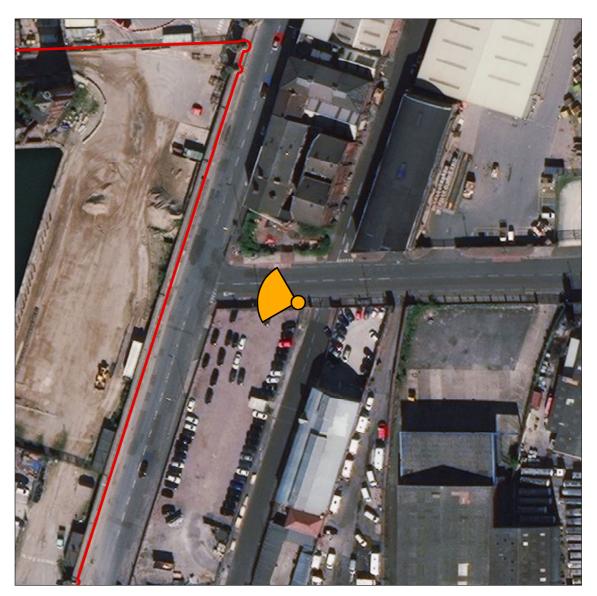

Scale 1:5,000

Viewpoint DW8: View looking west along Blackstone Street

Viewpoint information: OS reference: 333705, 392503.25 Ground level: 6.7m AOD Direction of view: 285° Distance to site: 42m

Scale 1:1,250