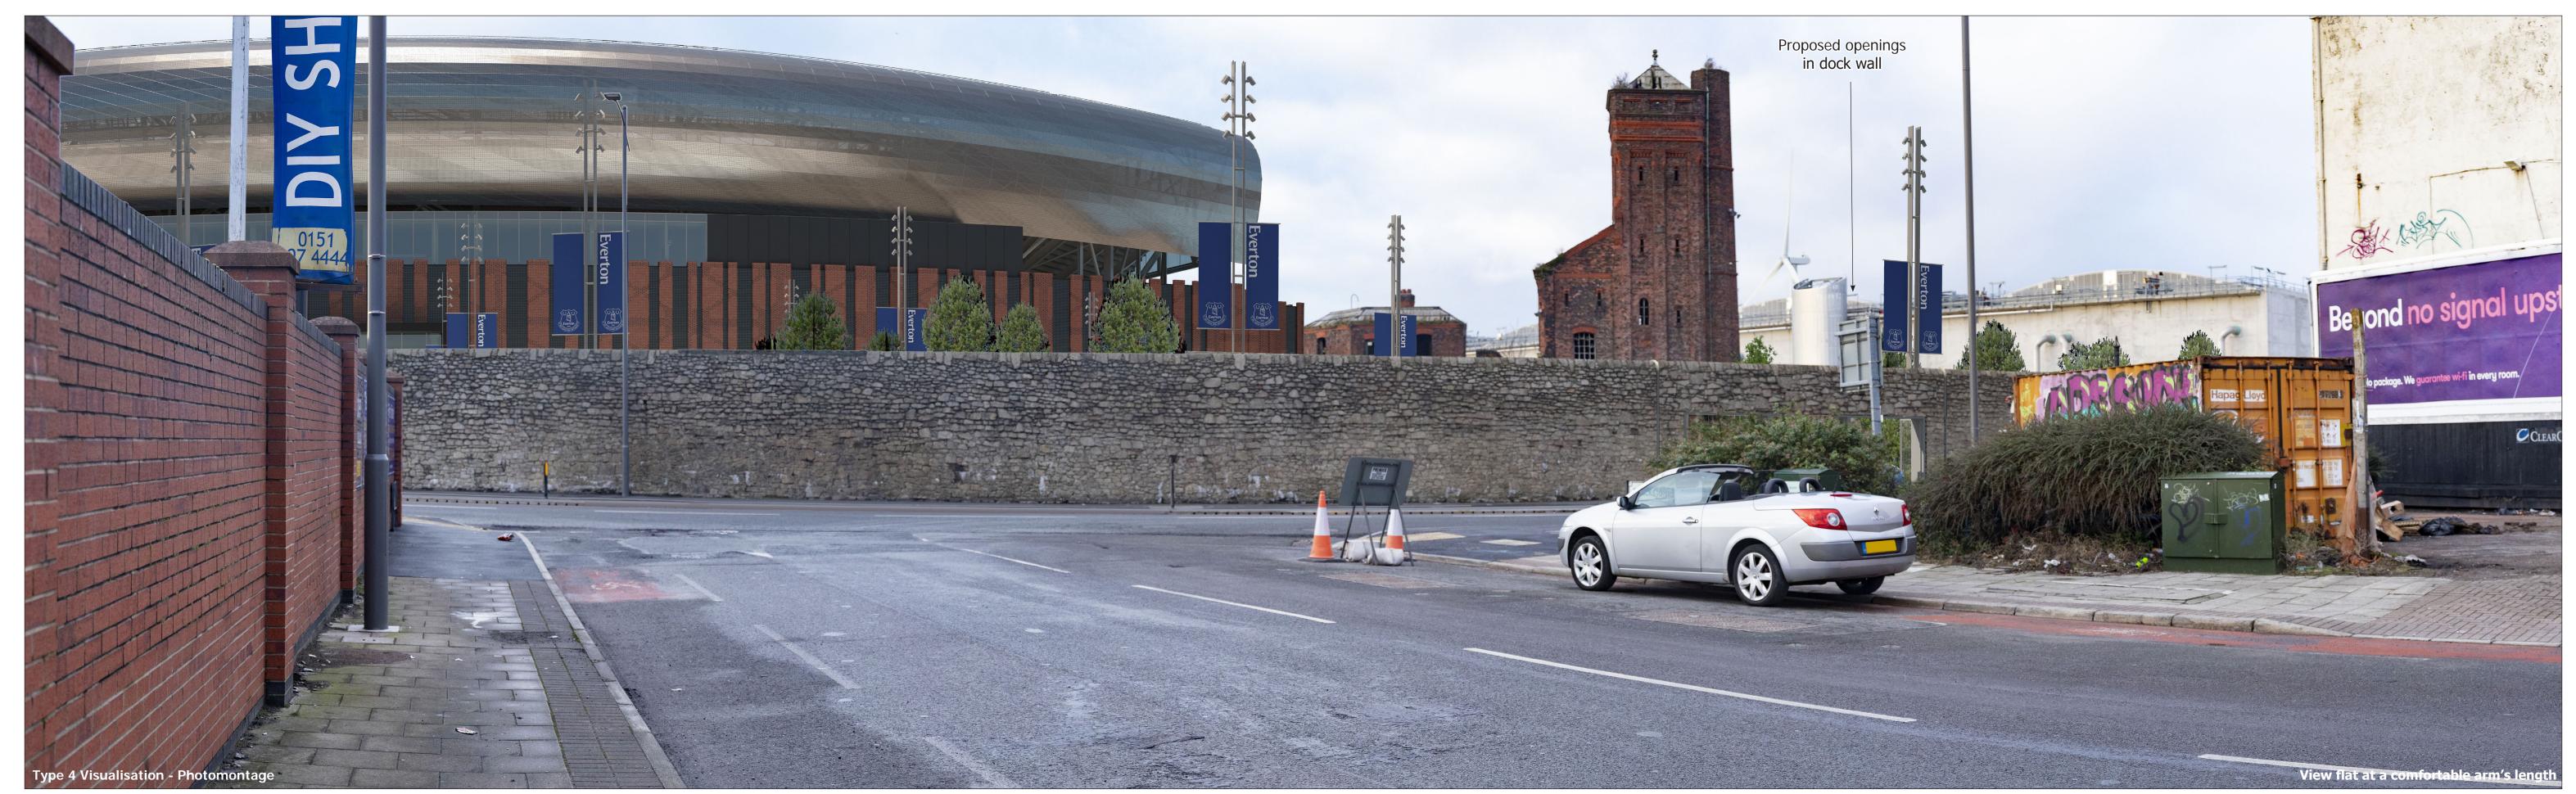

## Viewpoint DW8: View looking west along Blackstone Street

<u>Revision</u> A

Dock Wall Photographs & Accurate Visual Representations Project no. A100795 The People's Project

**Everton Stadium Development** Limited

Dock Wall Photographs & Accurate Visual Representations

Project no. A100795 The People's Project

**Everton Stadium Development** Limited

August 2020

N.B. Materials/specification of highways works to be confirmed with LCC as part of a Section 278 Agreement