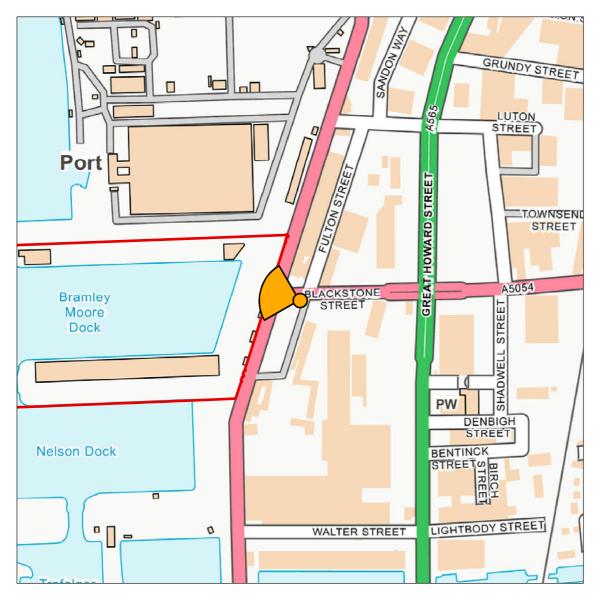

Scale 1:5,000

Viewpoint DW8: View looking west along Blackstone Street

Viewpoint information: OS reference: 333705, 392503.25 Ground level: 6.7m AOD Direction of view: 285° Distance to site: 42m

Scale 1:1,250