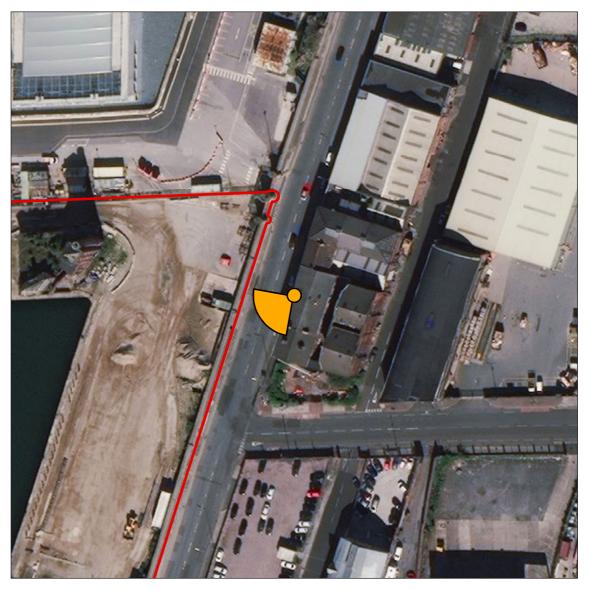

© Crown copyright and database rights 2020 Ordnance Survey 0100031673. Aerial Source: Esri, DigitalGlobe, GeoEye, Earthstar Geographics, CNES/Airbus DS, USDA, USGS, AeroGRID, IGN, and the GIS User Community.