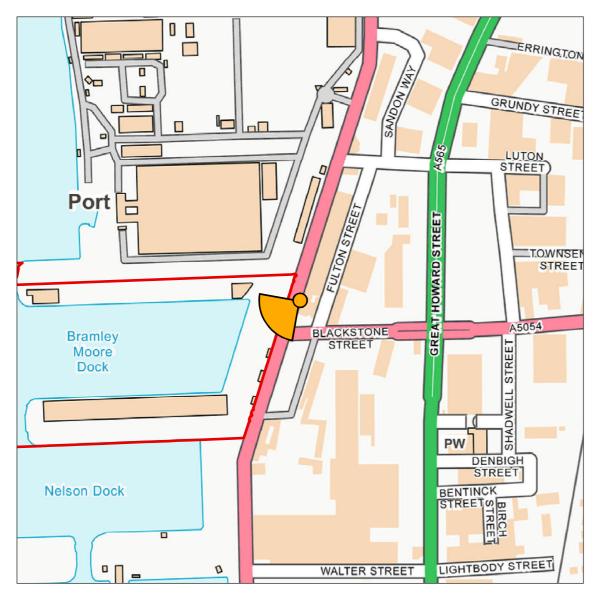

Scale 1:5,000

Viewpoint DW6: View looking south-west along Regent Road

## Viewpoint information:

333694.5, 392557 OS reference: Ground level: 7.3m AOD Direction of view: 235° Distance to site: 16m

Scale 1:1,250

Dock Wall Photographs & **Accurate Visual Representations** 

Project no. A100795 The People's Project