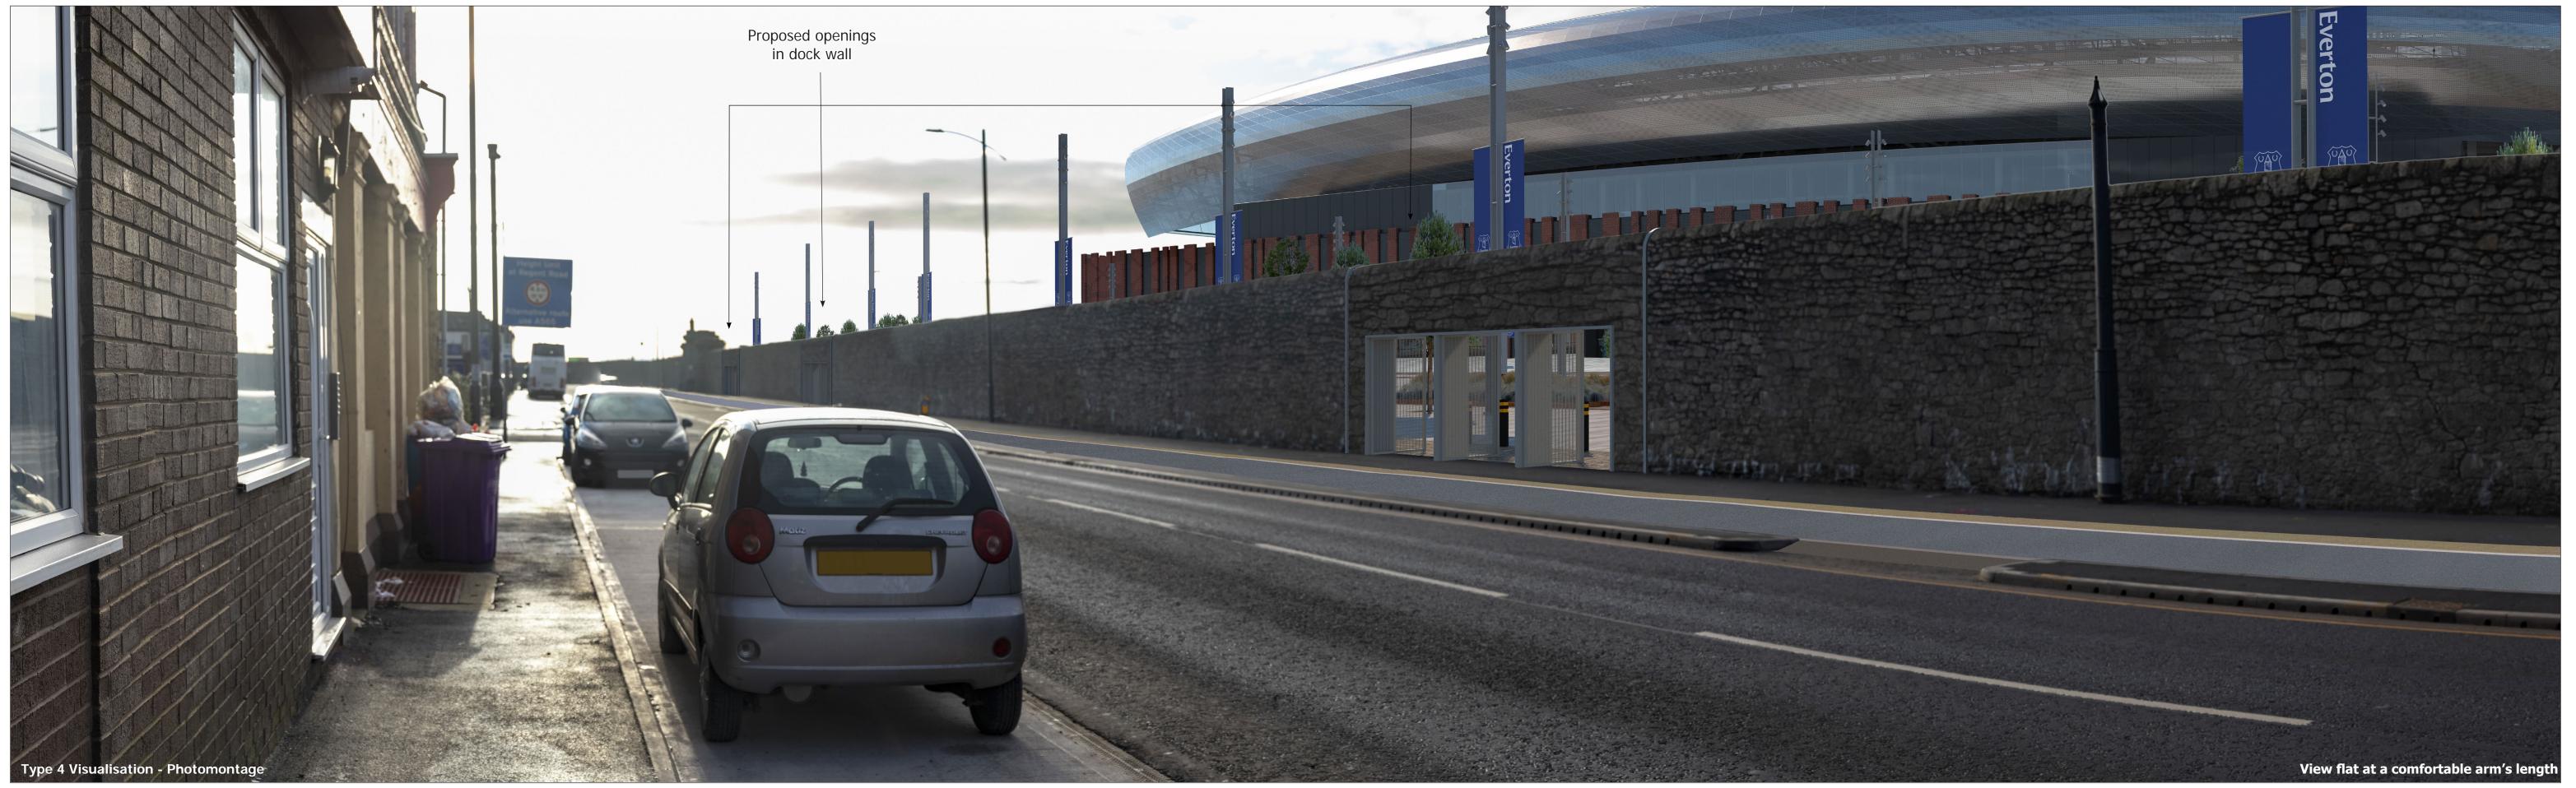

Dock Wall Photographs & Accurate Visual Representations

Project no. A100795 The People's Project

**Everton Stadium** Development Limited

August 2020

N.B. Materials/specification of highways works to be confirmed with LCC as part of a Section 278 Agreement

## Viewpoint information:

OS reference: 333694.5, 392557 Ground level: 7.3m AOD Direction of view: 235° Distance to site: 16m

Enlargement factor: 96% Principal distance: Paper size:

Horizontal field of view: 90° (cylindrical projection) Vertical field of view: 27° 812.5mm 840 x 297mm (extended A3)

Correct printed image size: 820 x 250mm Camera: EOS 6D Mk II Lens: Camera height: Date and time:

50mm (Canon EF 24-70mm f/4L IS USM) 1.6m AGL 17/12/19 13:29

С