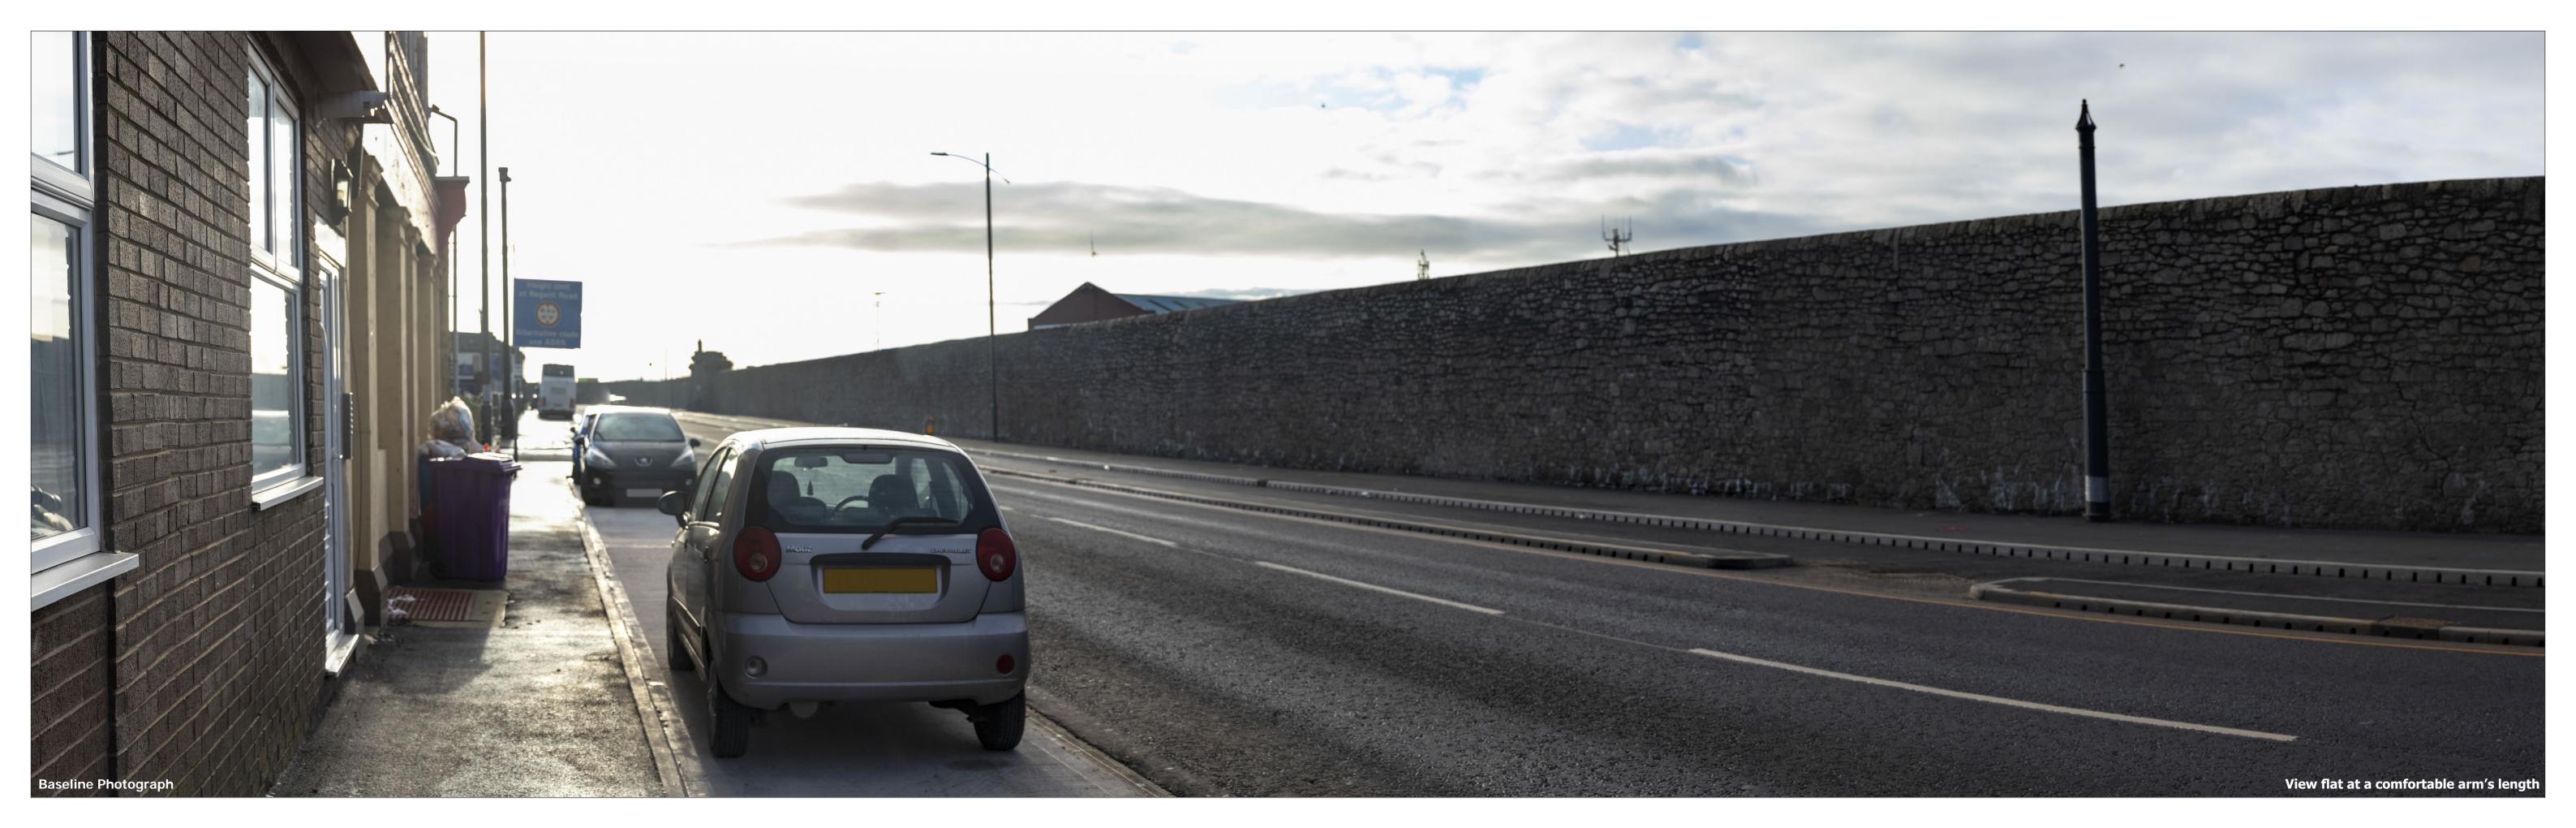

**Everton Stadium** Development Limited

Viewpoint information: OS reference: 333694.5, 392557 Ground level: 7.3m AOD Direction of view: 235° Distance to site: 16m

Horizontal field of view: 90° (cylindrical projection) Vertical field of view: 27° Enlargement factor: 96% Principal distance: 812.5mm Paper size:

840 x 297mm (extended A3)

Correct printed image size: 820 x 250mm Camera: EOS 6D Mk II Lens: Camera height: Date and time:

50mm (Canon EF 24-70mm f/4L IS USM) 1.6m AGL 17/12/19 13:29

Viewpoint DW6: View looking south-west along Regent Road