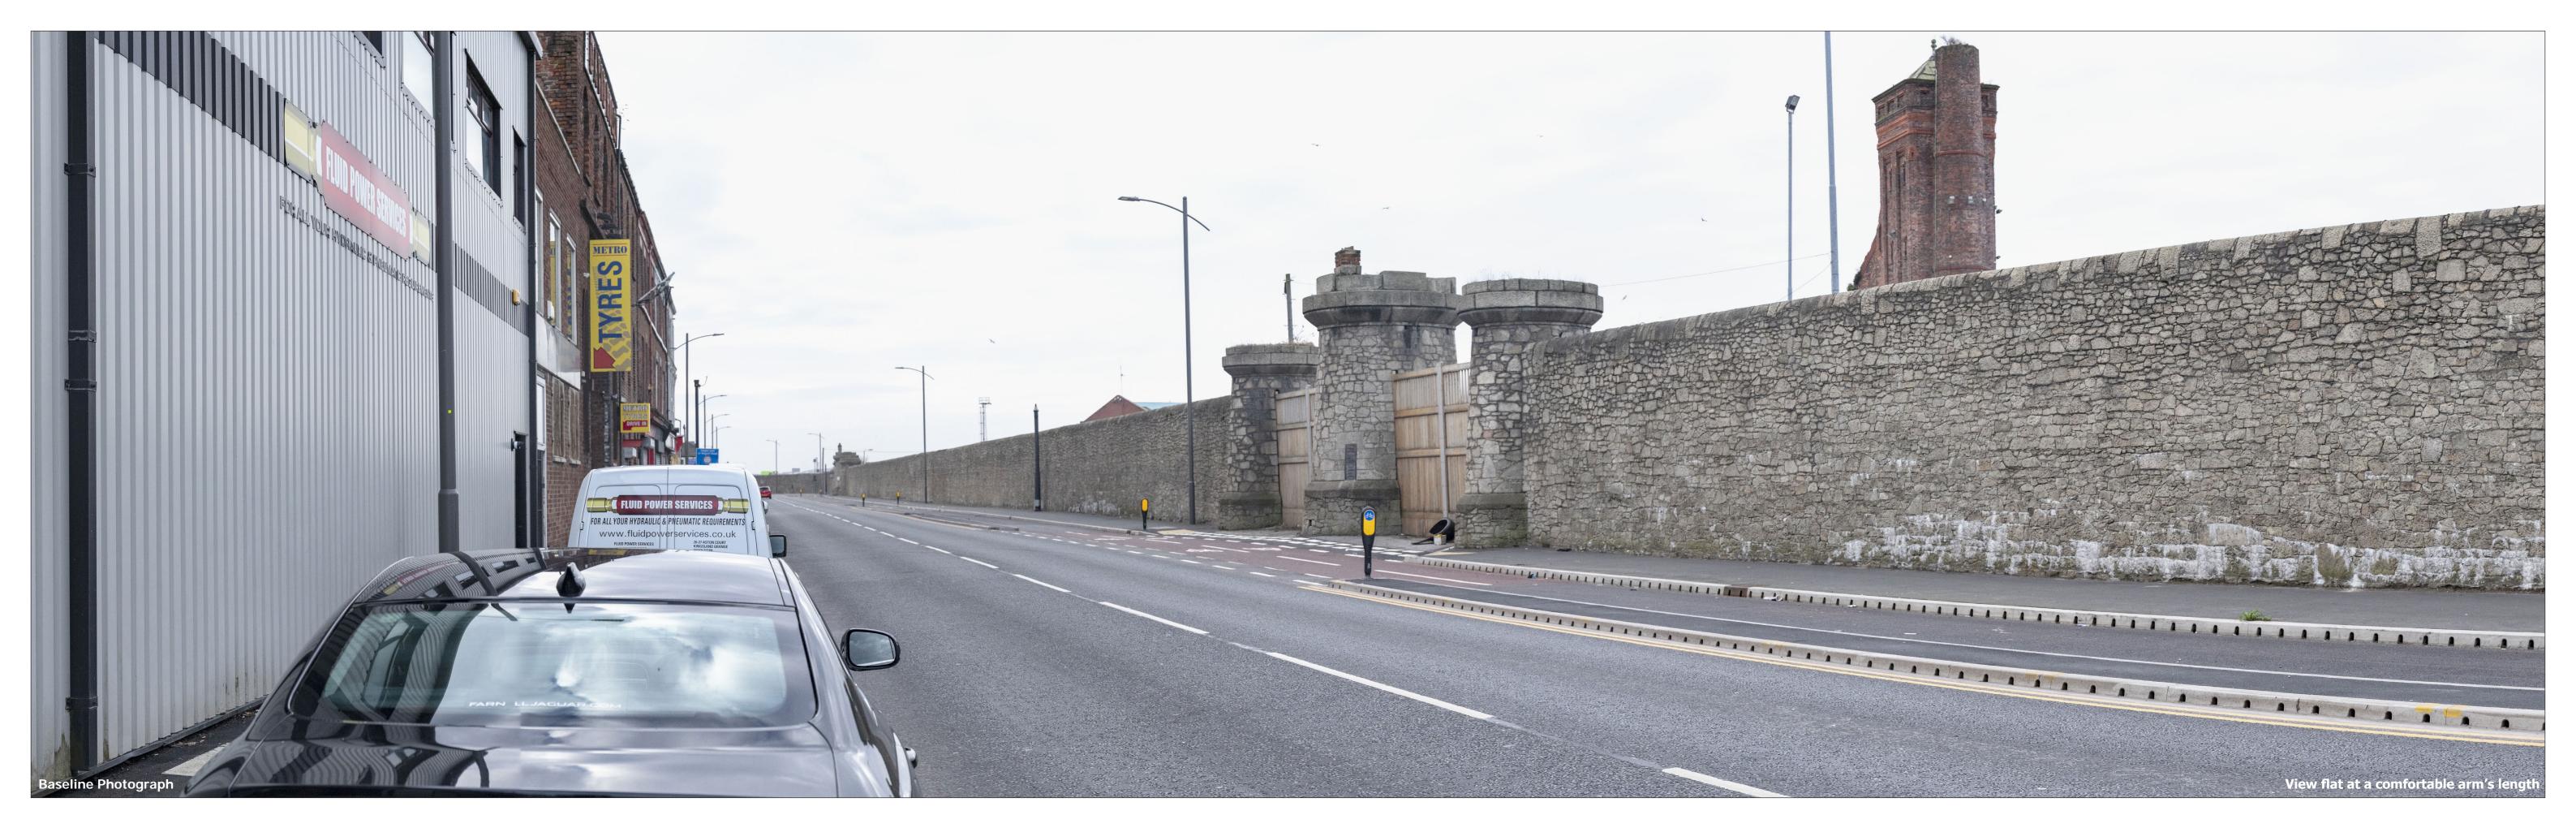

## Viewpoint information:

333712.5, 392618.5 OS reference: Ground level: 7.0m AOD Direction of view: 225° Distance to site: 34m

Enlargement factor: 96% Principal distance: Paper size:

Horizontal field of view:90° (cylindrical projection)Vertical field of view:27° 812.5mm 840 x 297mm (extended A3) Correct printed image size: 820 x 250mm Camera: EOS 6D Mk II Lens: Camera height: Date and time:

50mm (Canon EF 24-70mm f/4L IS USM) 1.6m AGL 08/01/20 10:55

Viewpoint DW5: View looking south along Regent Road

Dock Wall Photographs & Accurate Visual Representations

Project no. A100795 The People's Project