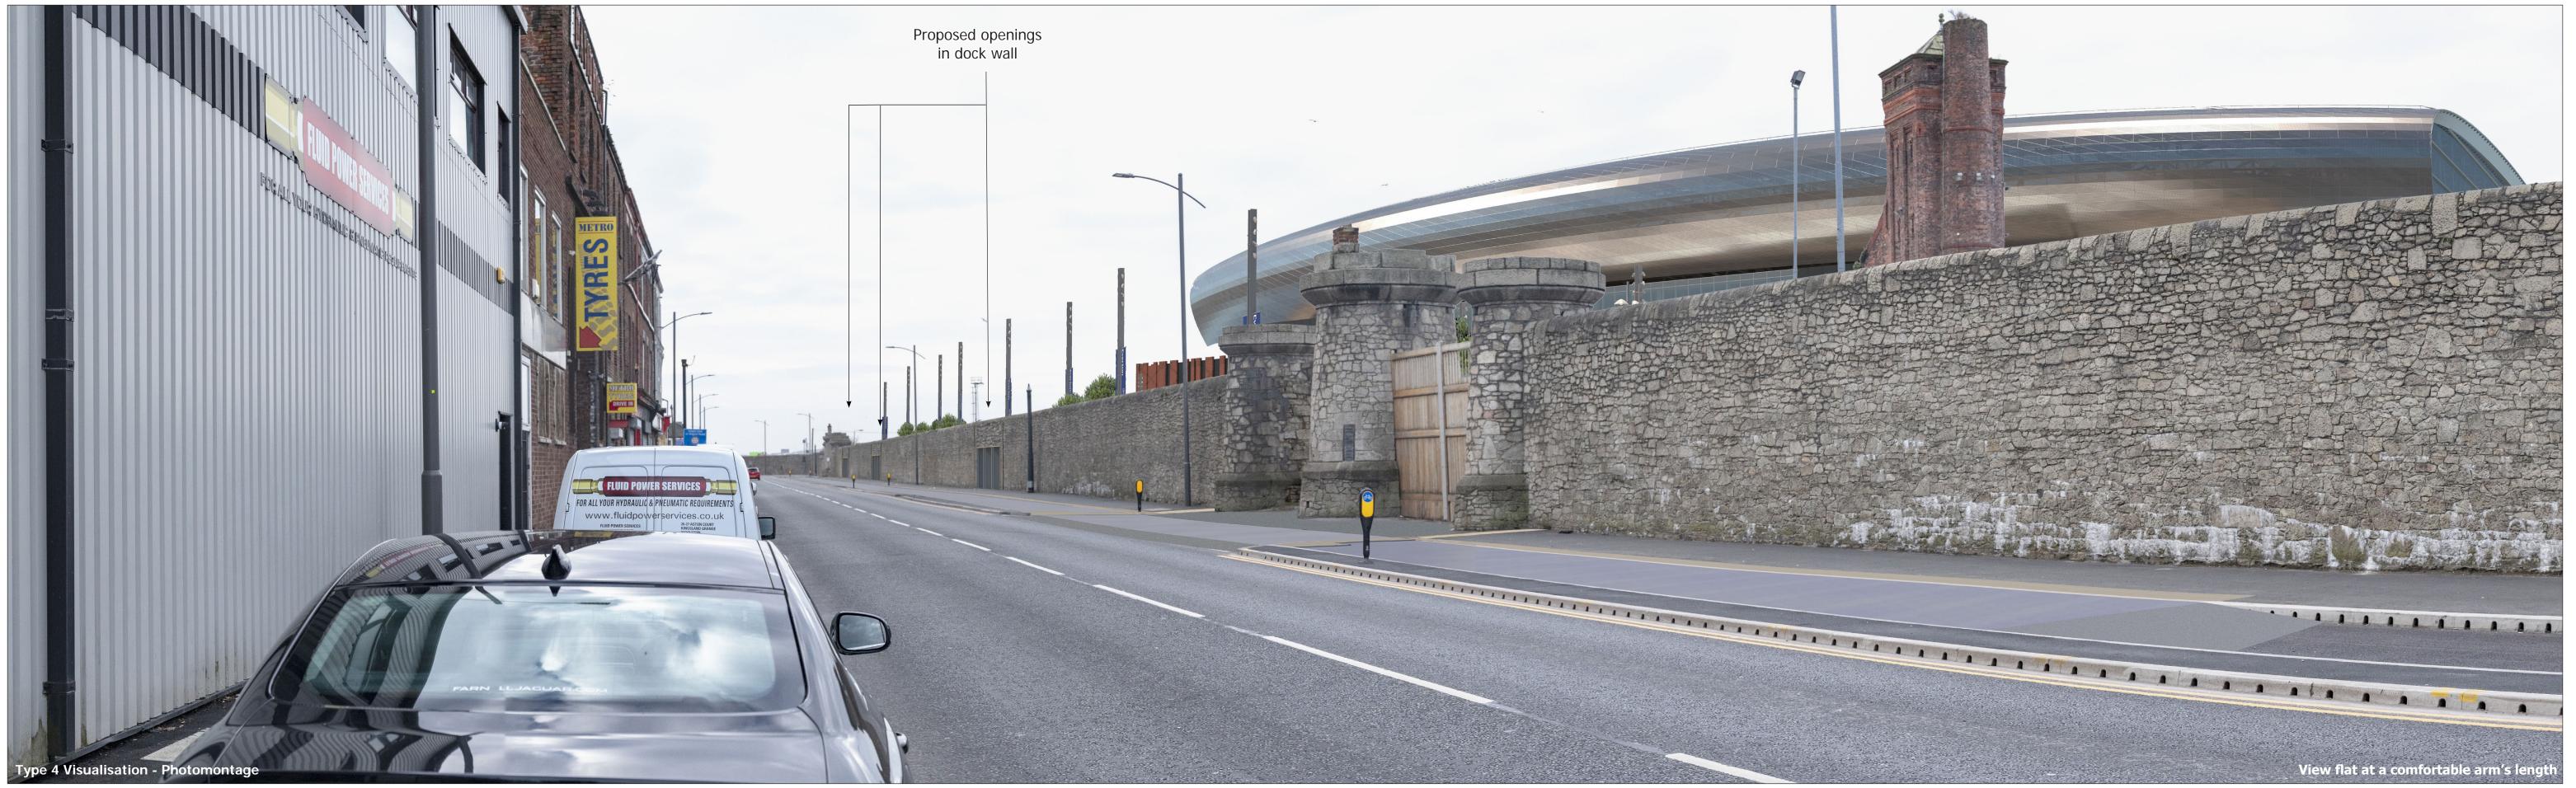

## Viewpoint information:

333712.5, 392618.5 OS reference: Ground level: 7.0m AOD Direction of view: 225° Distance to site: 34m

Enlargement factor: 96% Principal distance: Paper size:

Horizontal field of view:90° (cylindrical projection)Vertical field of view:27° 812.5mm 840 x 297mm (extended A3)

Correct printed image size: 820 x 250mm Camera: Lens: Camera height: Date and time:

EOS 6D Mk II 50mm (Canon EF 24-70mm f/4L IS USM) 1.6m AGL 08/01/20 10:55

Α С

Viewpoint DW5: View looking south along Regent Road

<u>Revision</u>

Sheet layout updated, photomontage updated for revised stadium design Photomontage updated for cycleway Cycleway colour updated

21/08/20 20/10/20 11/11/20 Dock Wall Photographs & Accurate Visual Representations

DW.**5.2**[C]

Project no. A100795 The People's Project

**Everton Stadium Development** Limited

November 2020