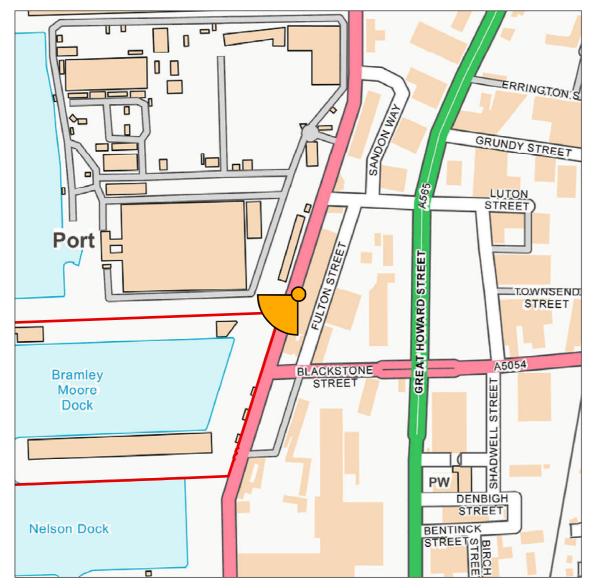

Scale 1:5,000

Viewpoint DW5: View looking south along Regent Road

Viewpoint information: OS reference: 333712.5, 392618.5 Ground level: 7.0m AOD Direction of view: 225° Distance to site: 34m

Scale 1:1,250

## Viewpoint information:

333712.5, 392618.5 OS reference: Ground level: 7.0m AOD Direction of view: 225° Distance to site: 34m

Enlargement factor: 96% Principal distance: Paper size:

Horizontal field of view:90° (cylindrical projection)Vertical field of view:27° 812.5mm 840 x 297mm (extended A3) Correct printed image size: 820 x 250mm Camera: EOS 6D Mk II Lens: Camera height: Date and time: