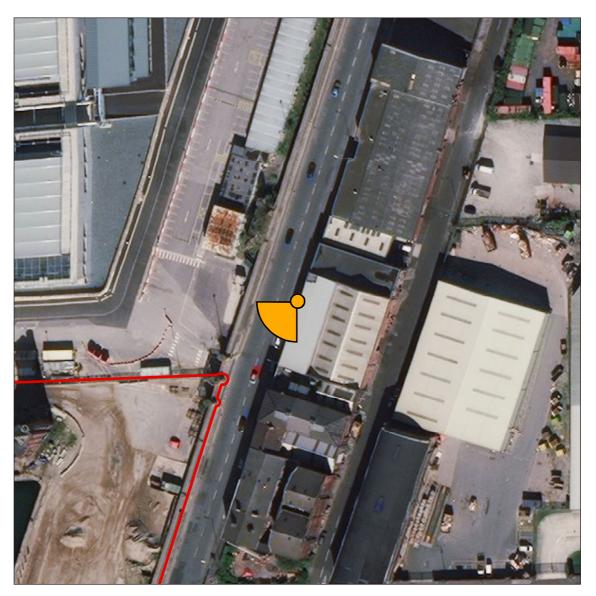

© Crown copyright and database rights 2020 Ordnance Survey 0100031673. Aerial Source: Esri, DigitalGlobe, GeoEye, Earthstar Geographics, CNES/Airbus DS, USDA, USGS, AeroGRID, IGN, and the GIS User Community.