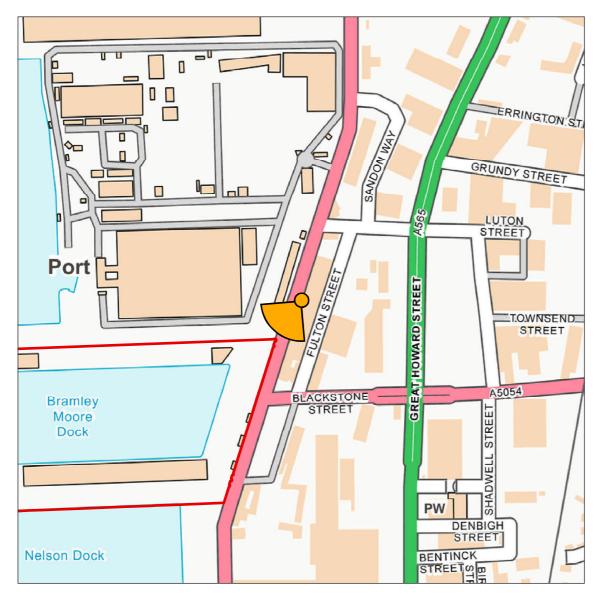

Scale 1:5,000

Viewpoint DW4: View looking south along Regent Road

## Viewpoint information:

OS reference: 333721.5, 392641.25 Ground level: 7.3m AOD Direction of view: 220° Distance to site: 62m

Scale 1:1,250

© Crown copyright and database rights 2020 Ordnance Survey 0100031673. Aerial Source: Esri, DigitalGlobe, GeoEye, Earthstar Geographics, CNES/Airbus DS, USDA, USGS, AeroGRID, IGN, and the GIS User Community.