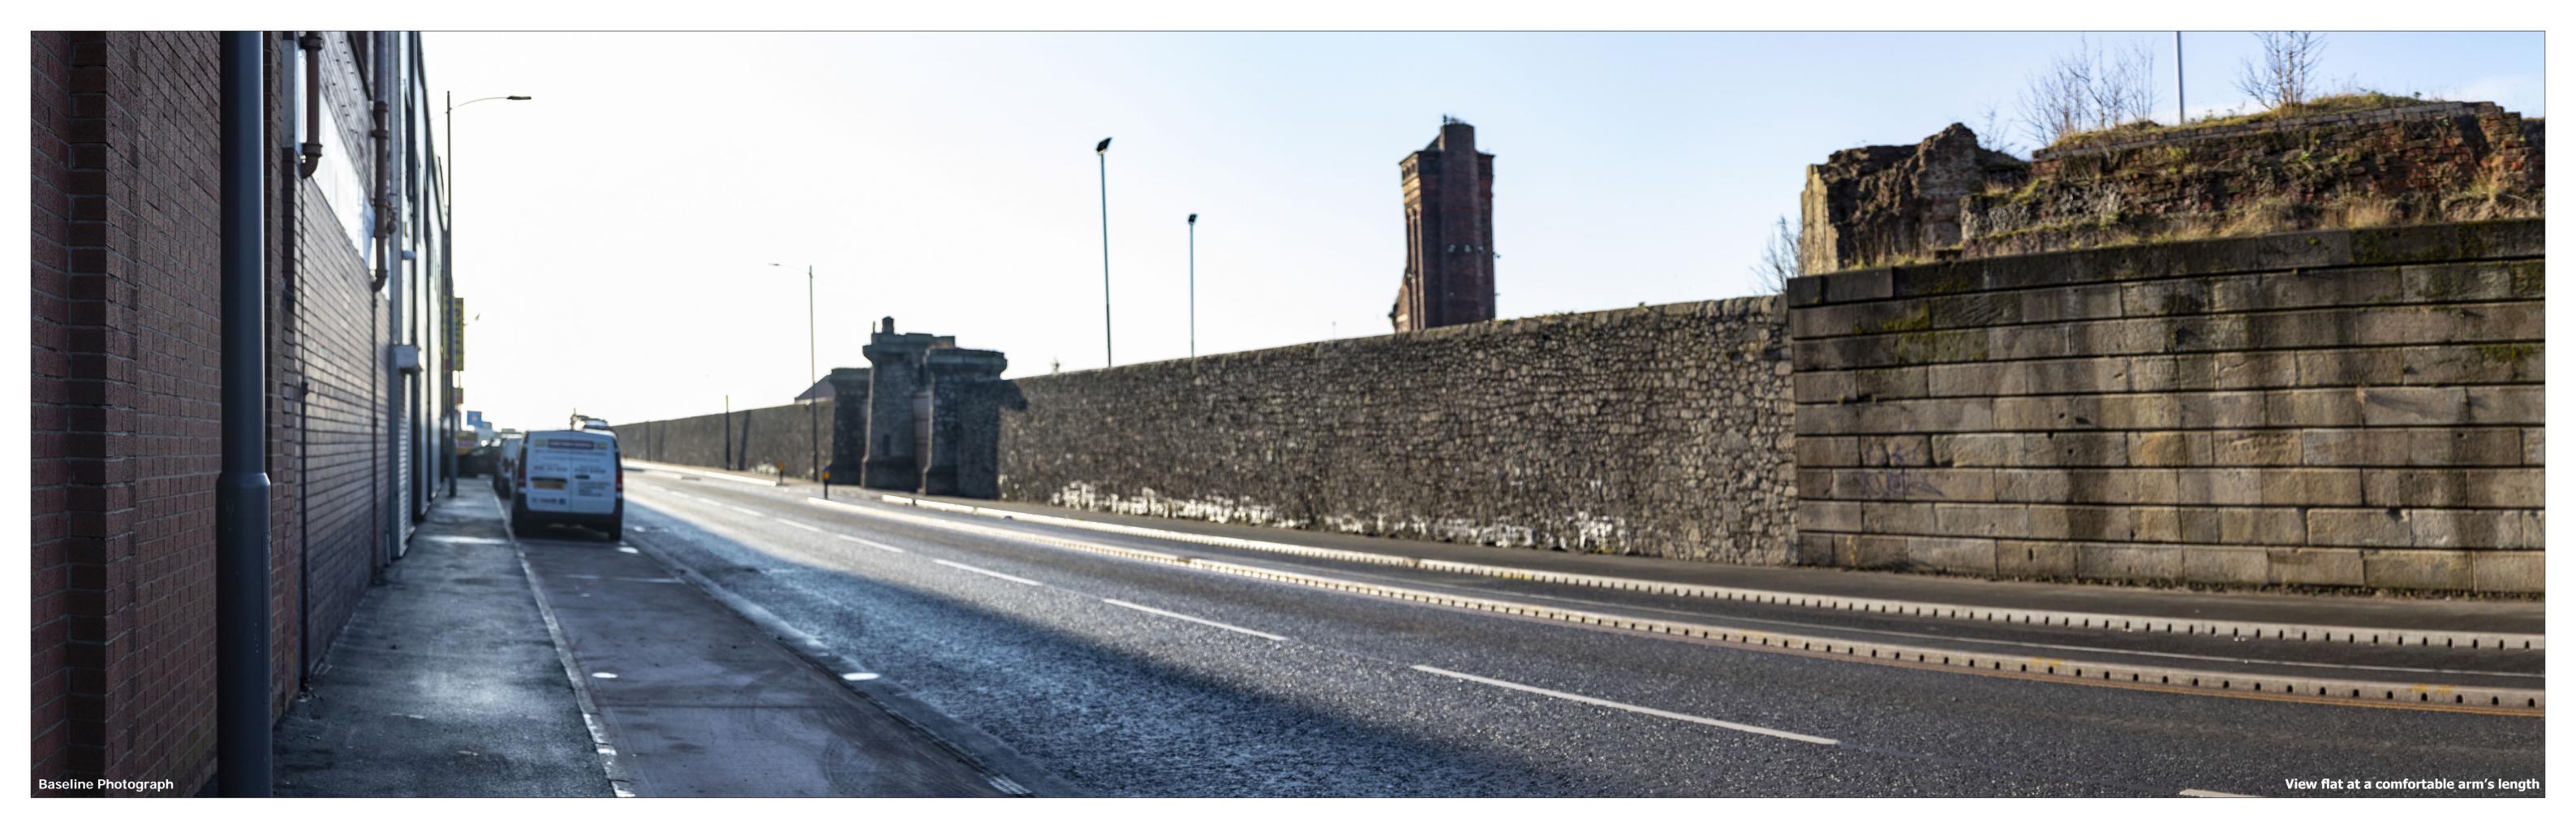

## Viewpoint information:

333721.5, 392641.25 OS reference: Ground level: 7.3m AOD Direction of view: 220° Distance to site: 62m

Horizontal field of view: 90° (cylindrical projection) Vertical field of view: 27° Enlargement factor: 96% 812.5mm Principal distance: 840 x 297mm (extended A3) Paper size:

Correct printed image size: 820 x 250mm Camera: EOS 6D Mk II Lens: Camera height: Date and time:

50mm (Canon EF 24-70mm f/4L IS USM) 1.6m AGL 17/12/19 12:55

Viewpoint DW4: View looking south along Regent Road