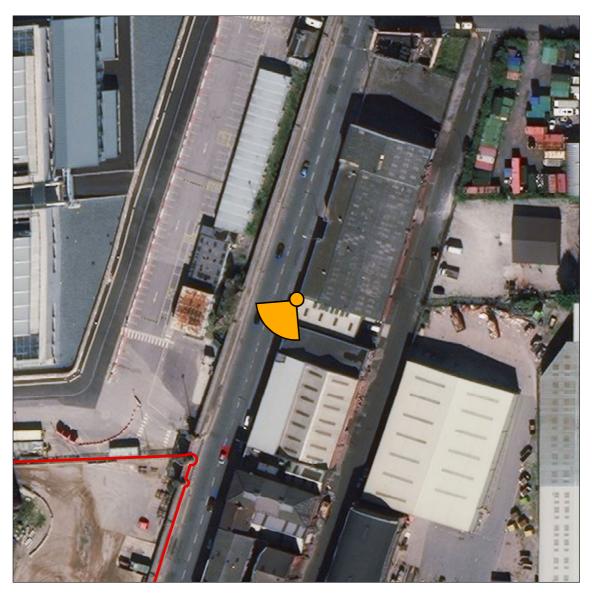

## Viewpoint information:

OS reference: 333721.5, 392641.25 Ground level: 7.3m AOD Direction of view: 220° Distance to site: 62m

Scale 1:1,250

© Crown copyright and database rights 2020 Ordnance Survey 0100031673. Aerial Source: Esri, DigitalGlobe, GeoEye, Earthstar Geographics, CNES/Airbus DS, USDA, USGS, AeroGRID, IGN, and the GIS User Community.