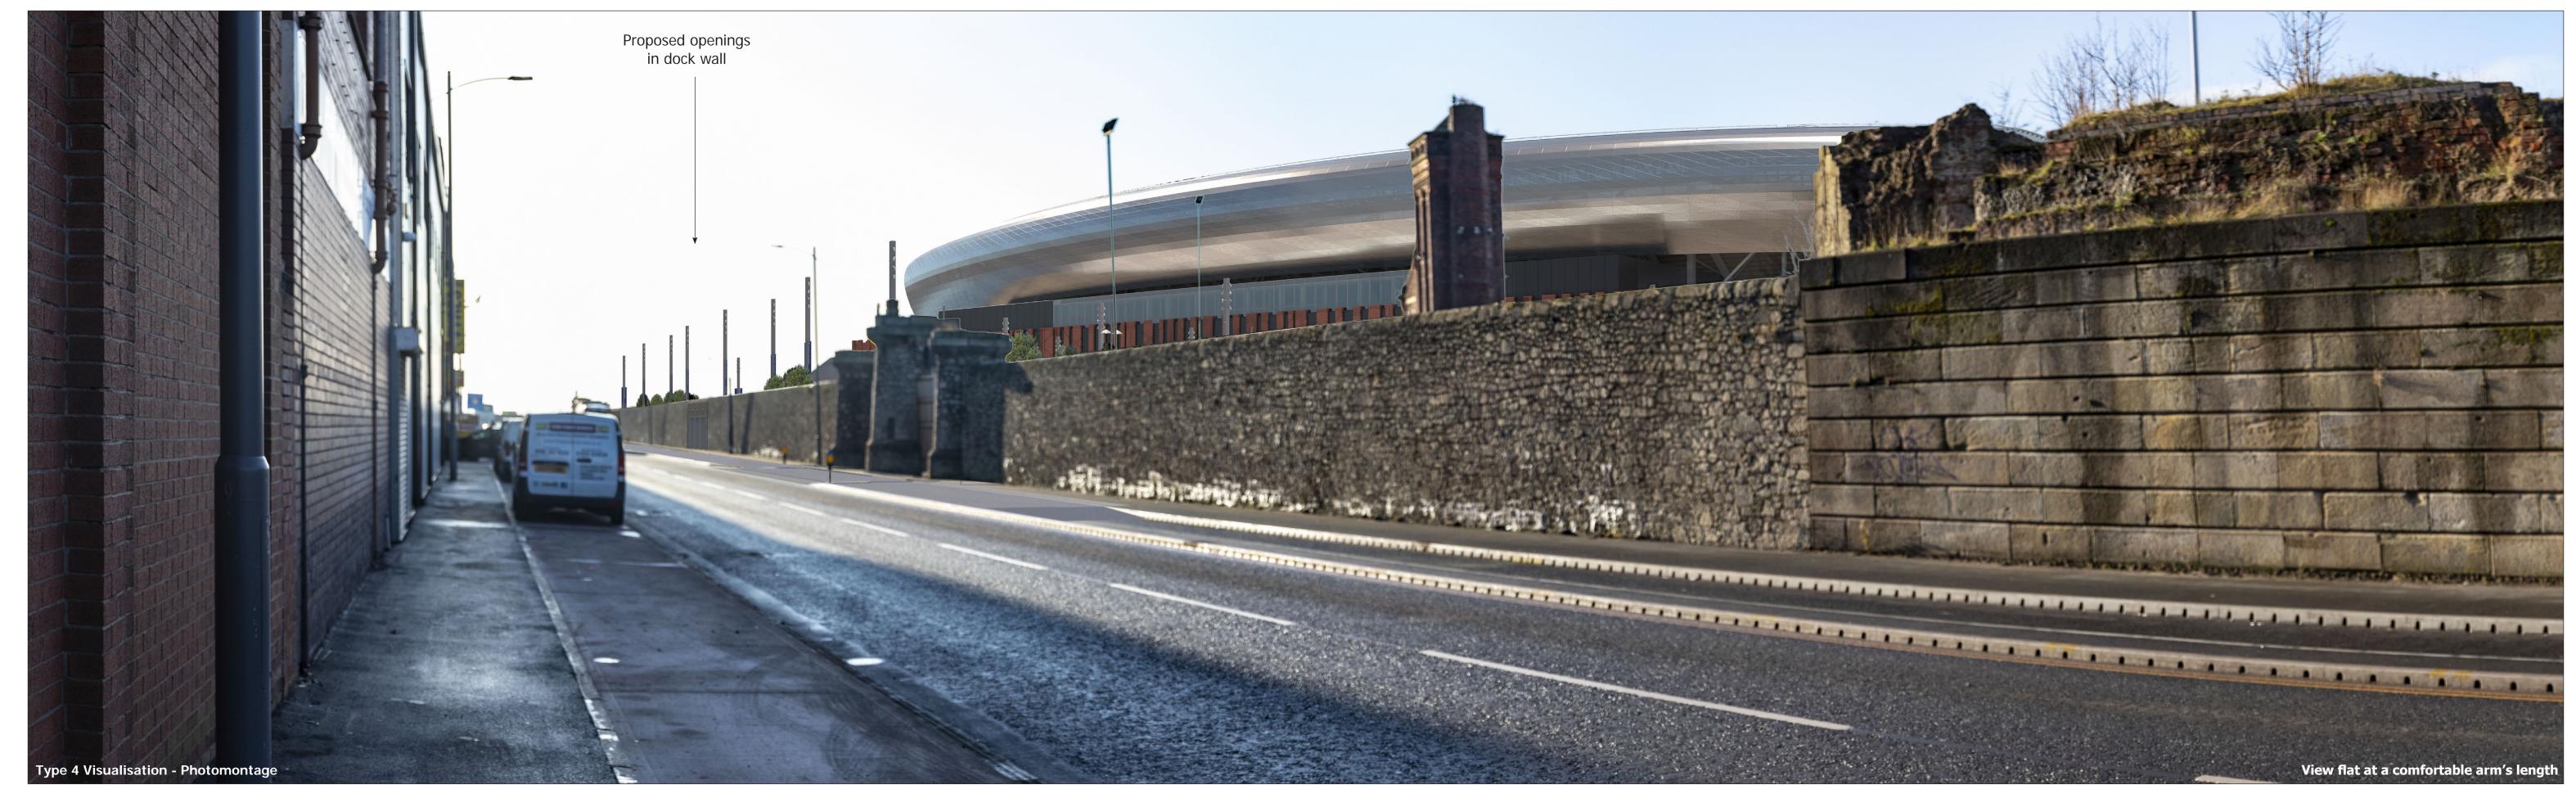

С

Viewpoint DW4: View looking south along Regent Road

<u>Revision</u>

Sheet layout updated, photomontage updated for revised stadium design Photomontage updated for cycleway Cycleway colour updated

21/08/20 20/10/20 11/11/20 Dock Wall Photographs & Accurate Visual Representations

DW.**4.2**[C]

Project no. A100795 The People's Project

**Everton Stadium Development** Limited

November 2020