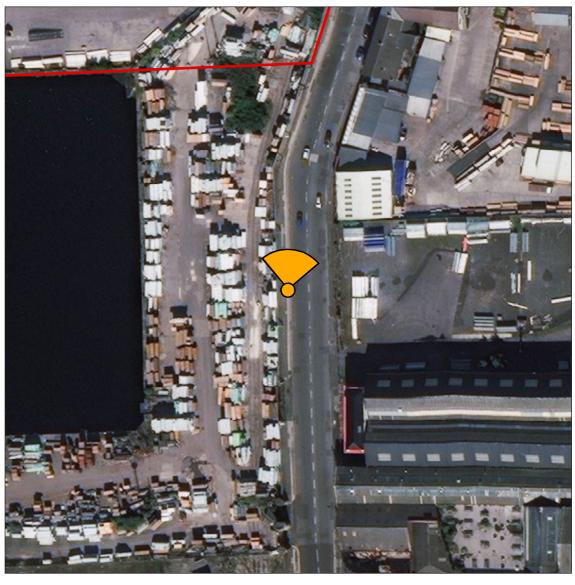

## Viewpoint information:

OS reference: 333611, 392297.75

Ground level: 7.4m AOD
Direction of view: 5°
Distance to site: 75m

**Scale** 1:1,250

© Crown copyright and database rights 2020 Ordnance Survey 0100031673. Aerial Source: Esri, DigitalGlobe, GeoEye, Earthstar Geographics, CNES/Airbus DS, USDA, USGS, AeroGRID, IGN, and the GIS User Community.