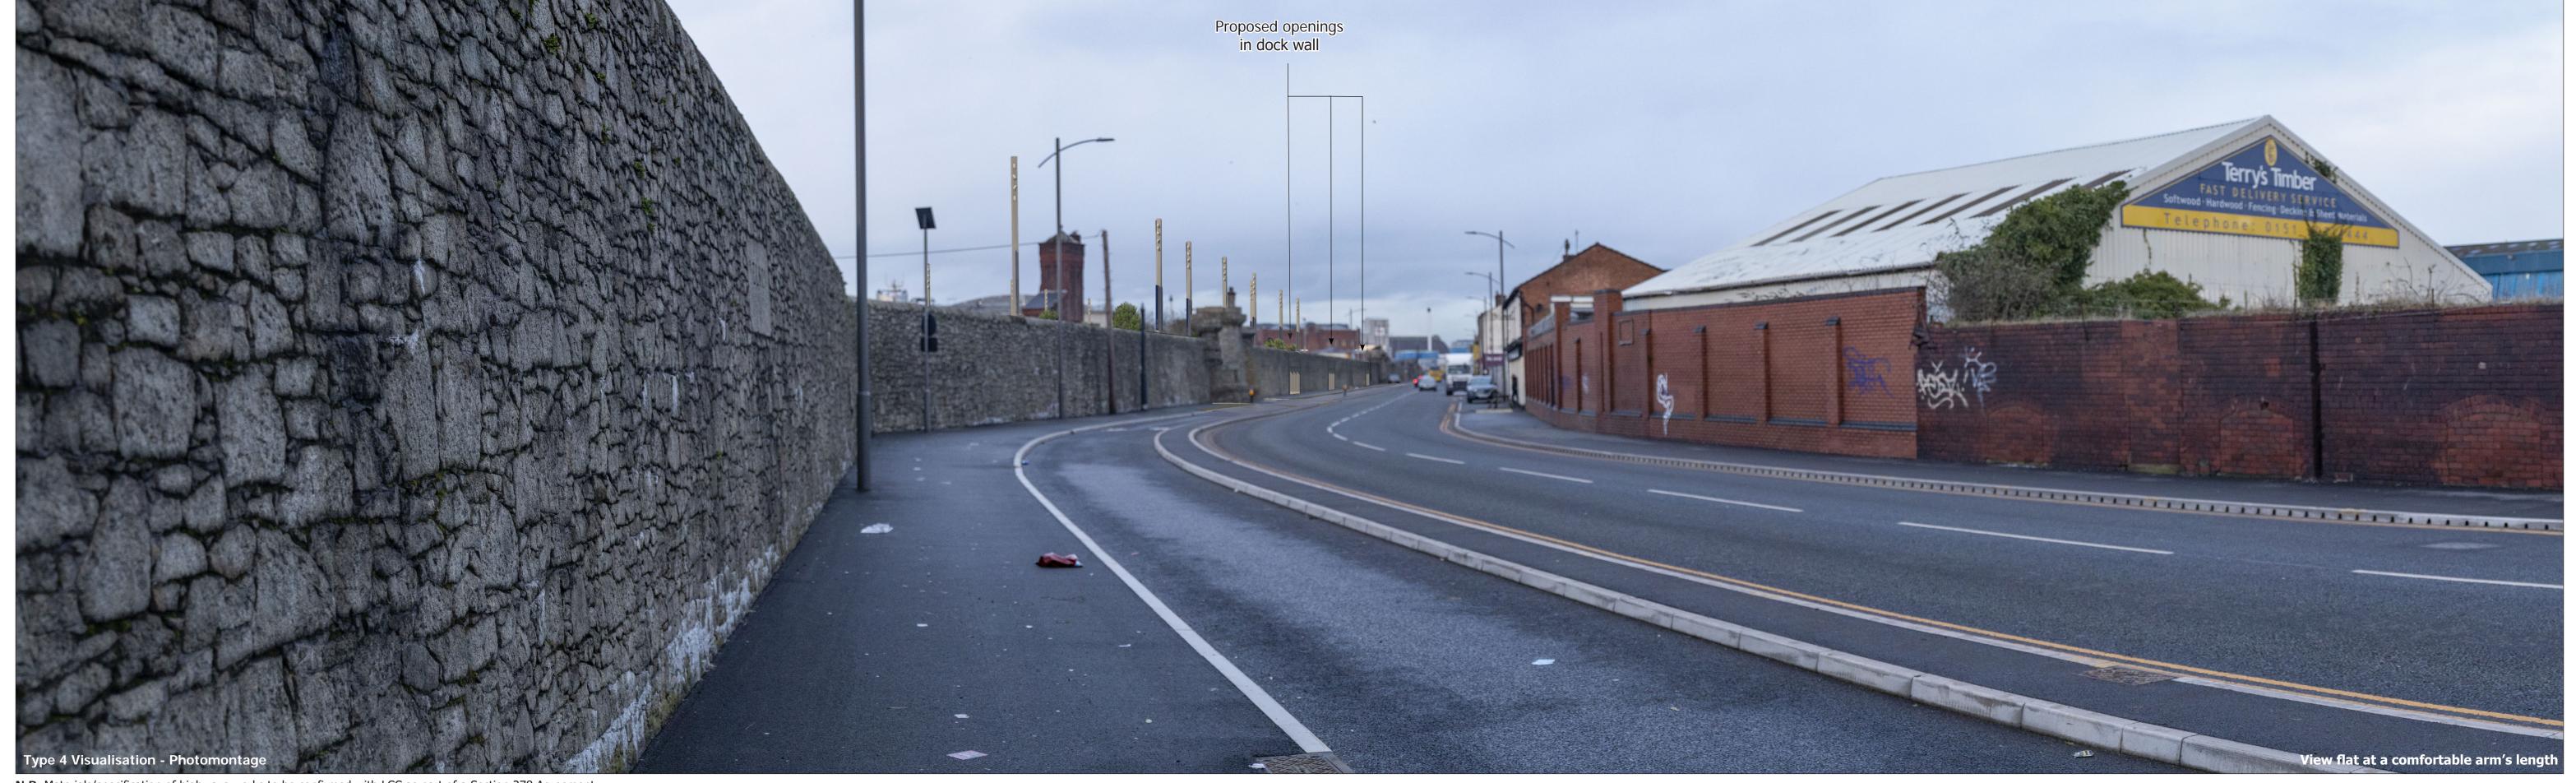

**Everton Stadium** 

21/08/20 20/10/20

11/11/20

N.B. Materials/specification of highways works to be confirmed with LCC as part of a Section 278 Agreement

Paper size:

333611, 392297.75 Ground level: 7.4m AOD Direction of view: 5°

Distance to site: 75m

Horizontal field of view: 90° (cylindrical projection) Vertical field of view: 27°

840 x 297mm (extended A3)

Enlargement factor: 96% 812.5mm Principal distance:

Date and time:

Correct printed image size: 820 x 250mm Camera: EOS 6D Mk II 50mm (Canon EF 24-70mm f/4L IS USM) Camera height: 1.6m AGL

## Viewpoint DW11: View looking north along Regent Road

Sheet layout updated, photomontage updated for revised stadium design Photomontage updated for cycleway Cycleway colour updated

Dock Wall Photographs & **Accurate Visual Representations** 

DW.**11.2**[C]

Project no. A100795 The People's Project

November 2020

**Everton Stadium** Development