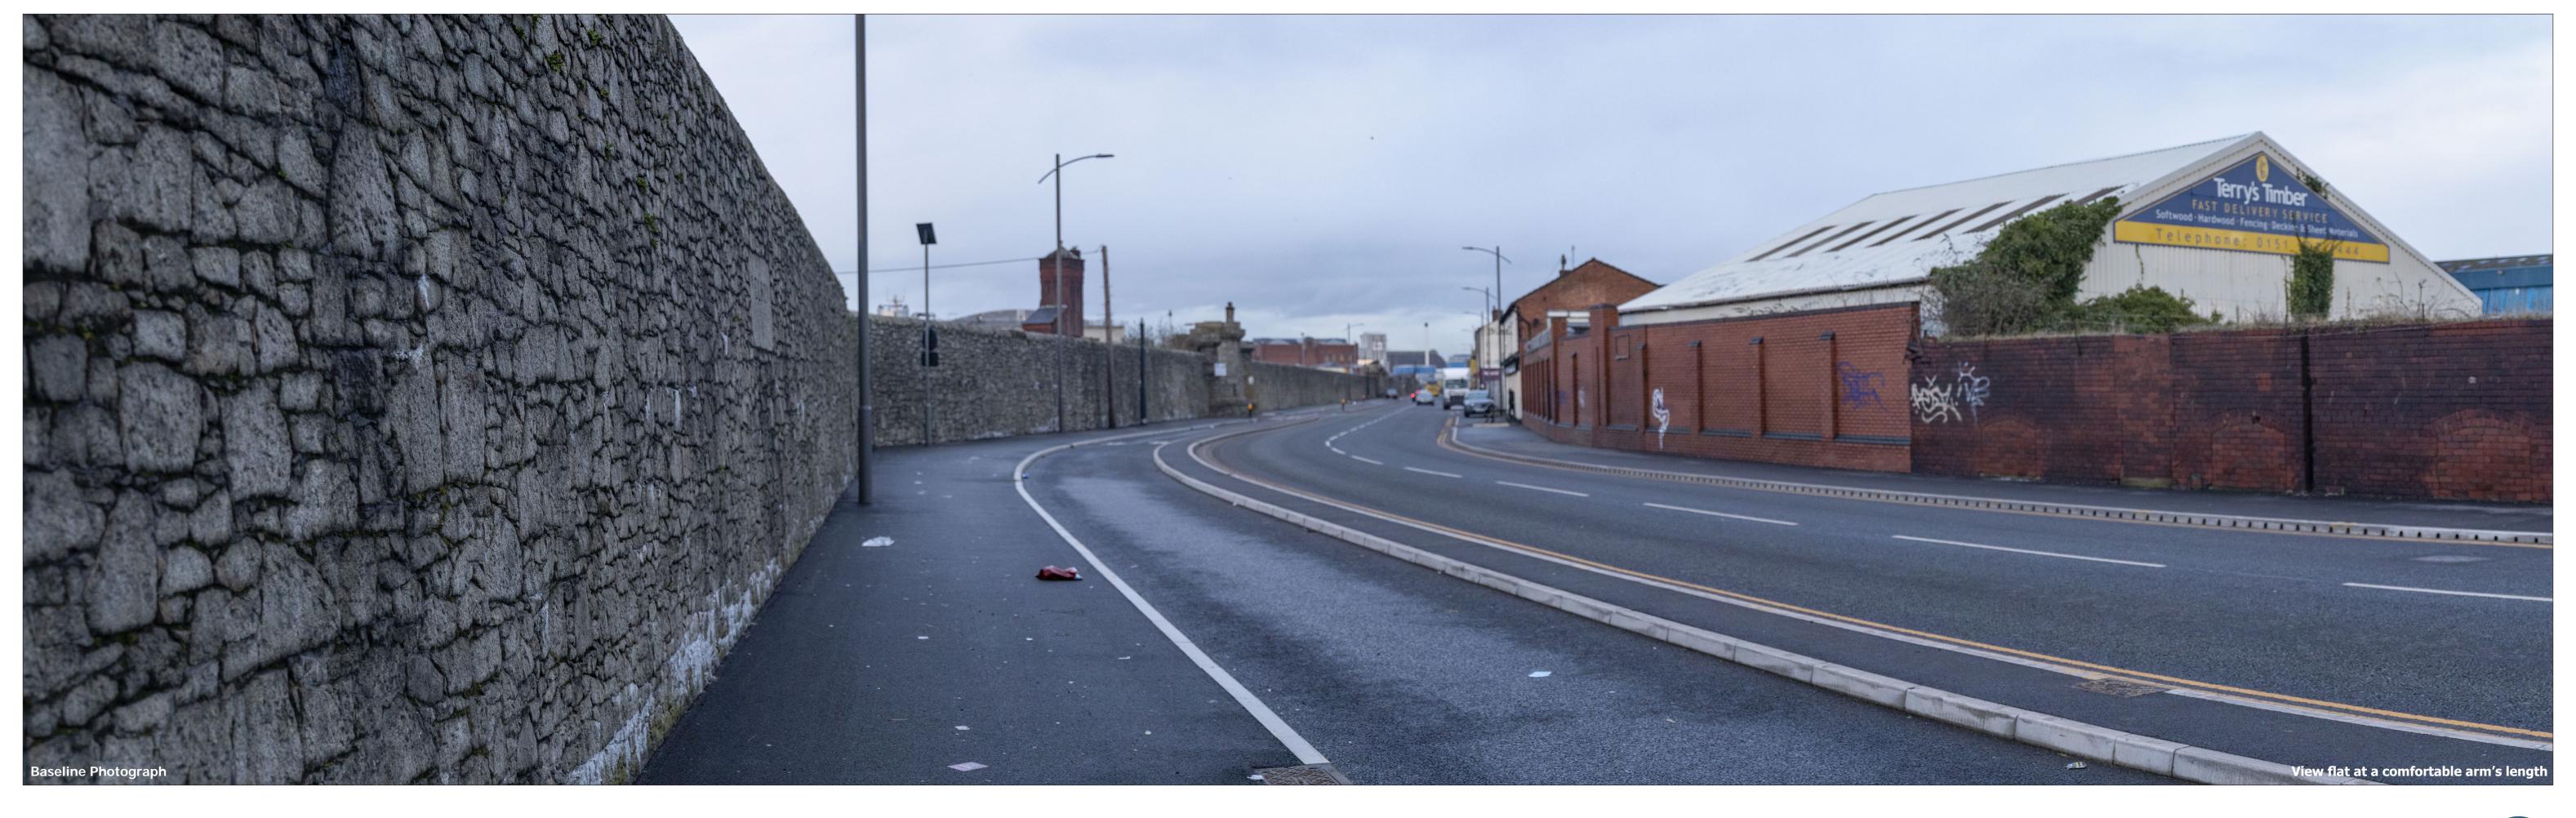

Dock Wall Photographs & Accurate Visual Representations

Project no. A100795 The People's Project

Everton Stadium Development Limited

DW. 11.0 August 2020

21/08/20

333611, 392297.75 Ground level: 7.4m AOD Direction of view: 5° Distance to site: 75m

Horizontal field of view: 90° (cylindrical projection)
Vertical field of view: 27°

Enlargement factor: 96%

Paper size:

840 x 297mm (extended A3)

Camera height:

Date and time:

Correct printed image size: 820 x 250mm Camera: EOS 6D Mk II 50mm (Canon EF 24-70mm f/4L IS USM) 1.6m AGL 17/12/19 15:00