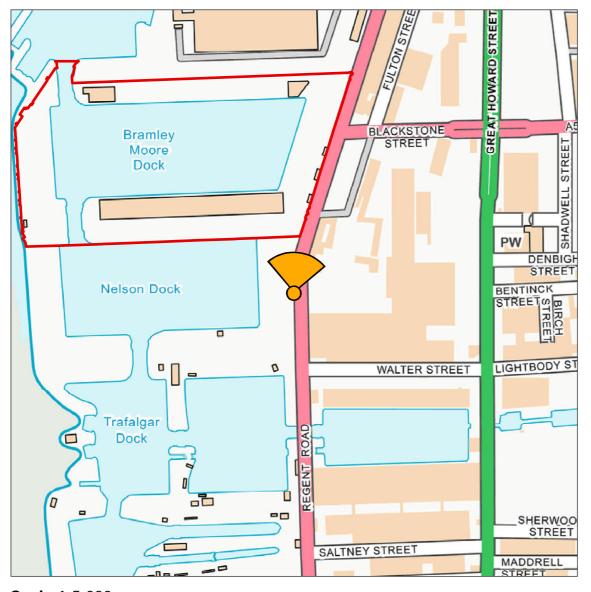

**Scale** 1:5,000

Viewpoint DW11: View looking north along Regent Road

## Viewpoint information:

OS reference: 333611, 392297.75

Ground level: 7.4m AOD
Direction of view: 5°
Distance to site: 75m

**Scale** 1:1,250

© Crown copyright and database rights 2020 Ordnance Survey 0100031673. Aerial Source: Esri, DigitalGlobe, GeoEye, Earthstar Geographics, CNES/Airbus DS, USDA, USGS, AeroGRID, IGN, and the GIS User Community.