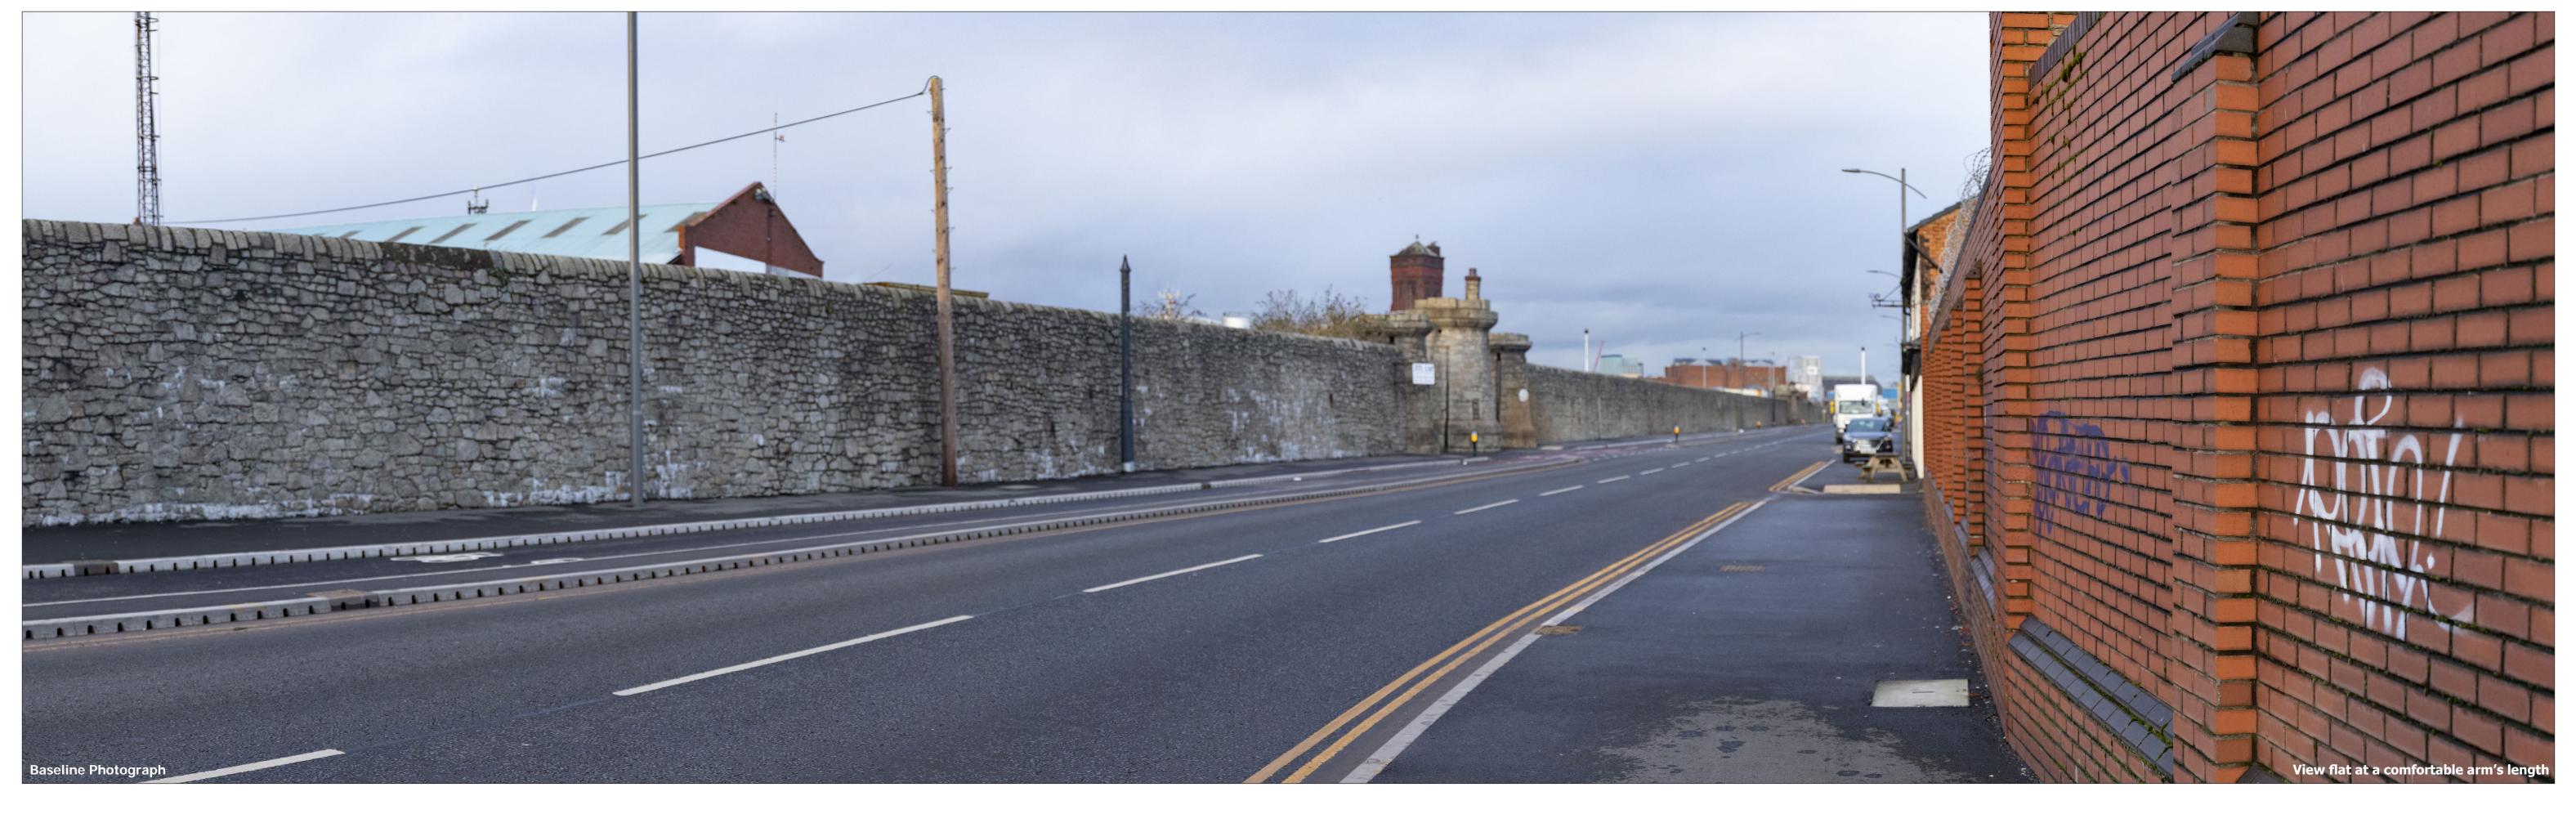

**Scale** 1:5,000

Viewpoint DW10: View looking north along Regent Road

**Viewpoint information**: OS reference: 333625.5, 392335.25

Ground level: 7.2m AOD Direction of view: 355° Distance to site: 43m

**Scale** 1:1,250

Dock Wall Photographs & **Accurate Visual Representations**  Project no. A100795 The People's Project

**Everton Stadium Development** Limited

DW.10.0 August 2020

21/08/20

333625.5, 392335.25 Ground level: 7.2m AOD Direction of view: 355° Distance to site: 43m

Horizontal field of view: 90° (cylindrical projection) Vertical field of view: 27°

Enlargement factor: 96% Principal distance: 812.5mm

Paper size:

840 x 297mm (extended A3)

Camera:

Date and time:

Correct printed image size: 820 x 250mm EOS 6D Mk II

50mm (Canon EF 24-70mm f/4L IS USM) Camera height: 1.6m AGL

17/12/19 14:46

Viewpoint DW10: View looking north along Regent Road

Revision
A Sheet layout updated

Dock Wall Photographs & Accurate Visual Representations