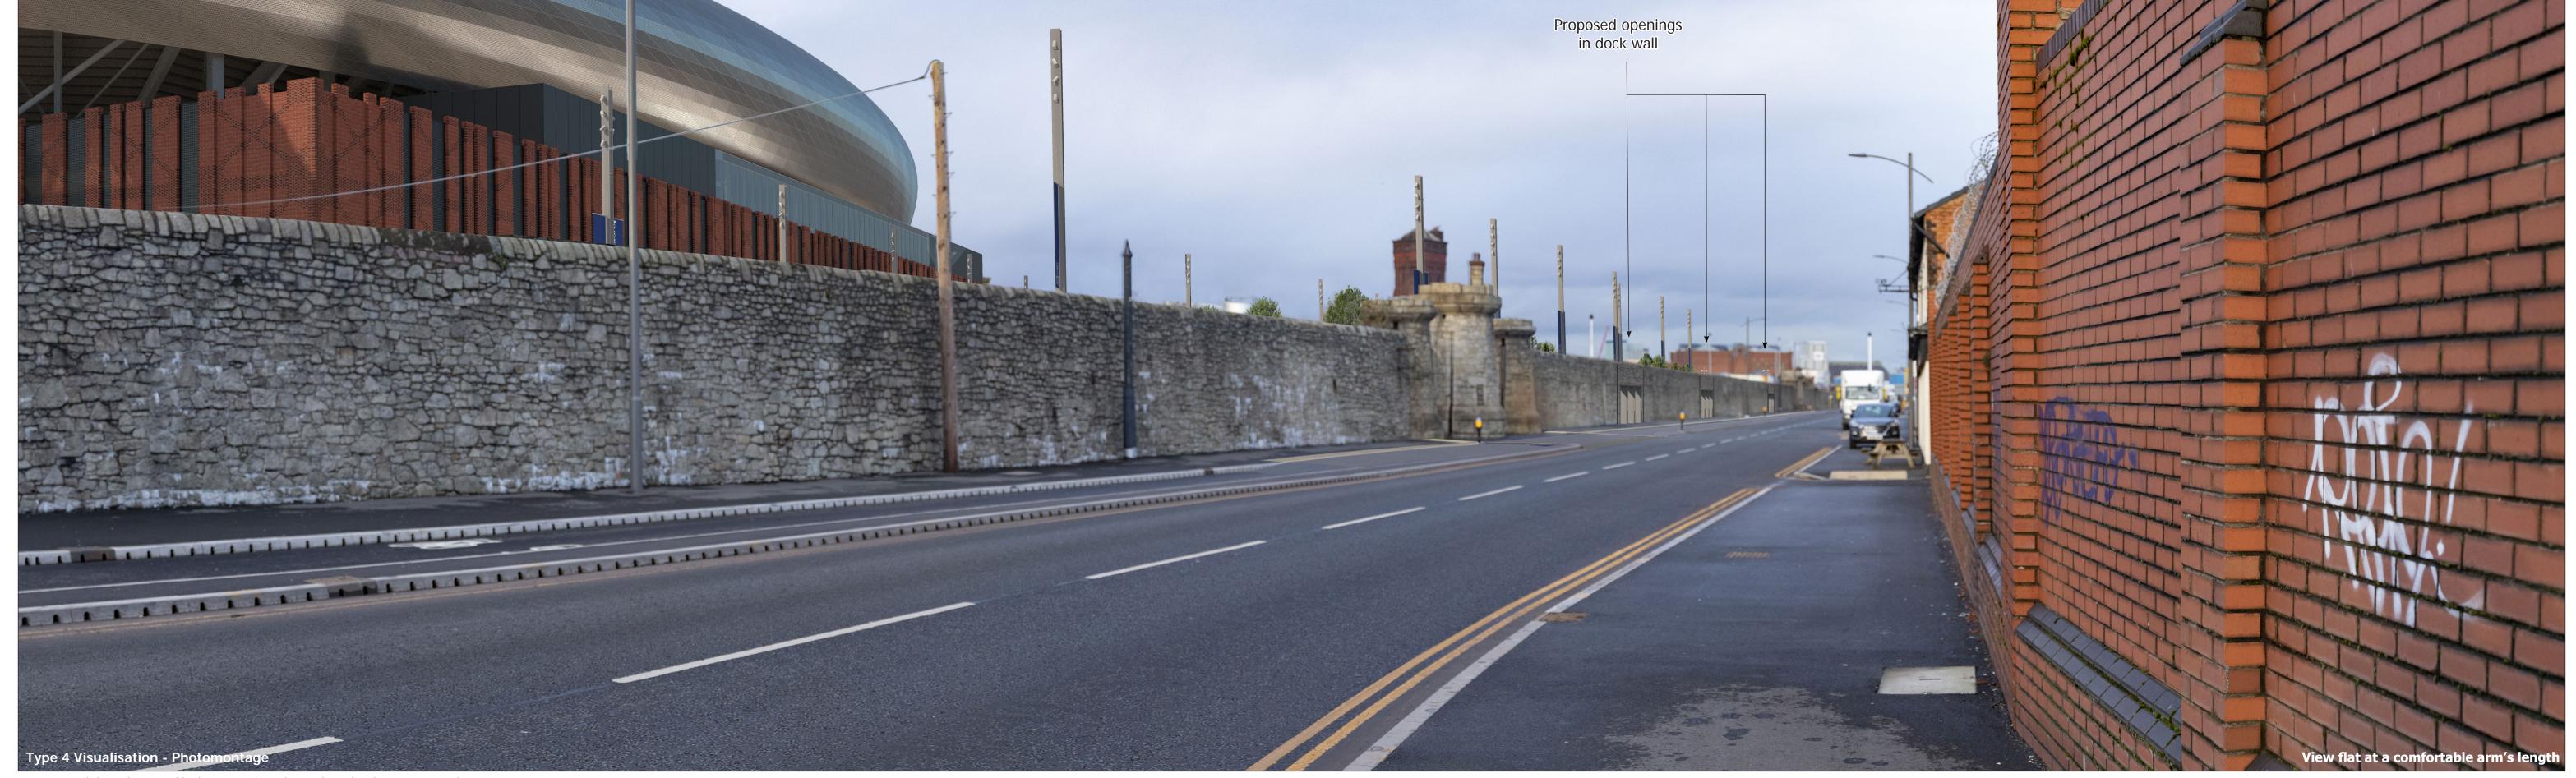

DW. 10.1[A]

Project no. A100795 The People's Project

August 2020

**Everton Stadium** 

N.B. Materials/specification of highways works to be confirmed with LCC as part of a Section 278 Agreement

Paper size:

Distance to site: 43m

333625.5, 392335.25 Ground level: 7.2m AOD Direction of view: 355°

Horizontal field of view: 90° (cylindrical projection) Vertical field of view: 27°

Enlargement factor: 96% Principal distance: 812.5mm 840 x 297mm (extended A3)

Camera height:

Date and time:

Correct printed image size: 820 x 250mm EOS 6D Mk II

Camera: 50mm (Canon EF 24-70mm f/4L IS USM) 1.6m AGL

17/12/19 14:46

Viewpoint DW10: View looking north along Regent Road

Sheet layout updated, photomontage updated for revised stadium design Photomontage updated for cycleway Cycleway colour updated

21/08/20 20/10/20 11/11/20 Dock Wall Photographs & **Accurate Visual Representations** 

DW. 10.2[C]

Project no. A100795 The People's Project

**Everton Stadium** 

November 2020