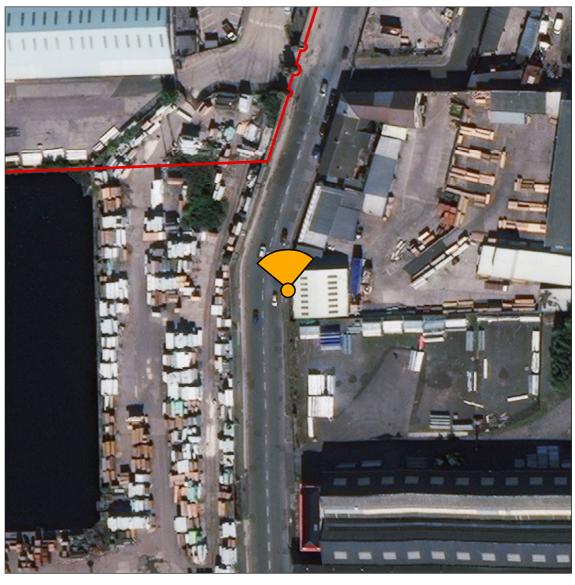

© Crown copyright and database rights 2020 Ordnance Survey 0100031673. Aerial Source: Esri, DigitalGlobe, GeoEye, Earthstar Geographics, CNES/Airbus DS, USDA, USGS, AeroGRID, IGN, and the GIS User Community.