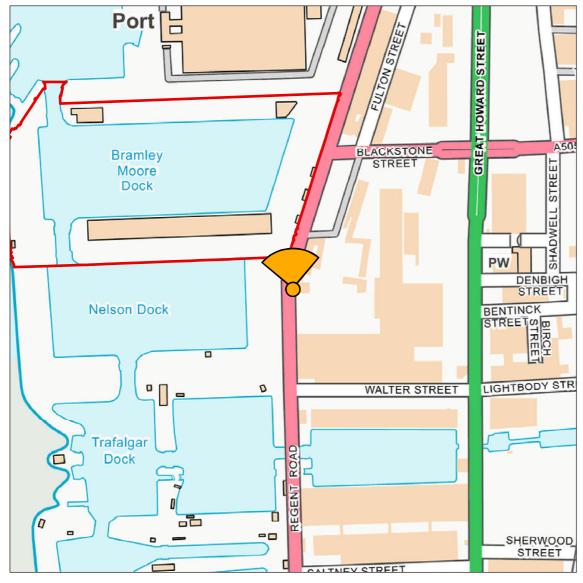

**Scale** 1:5,000

Viewpoint DW10: View looking north along Regent Road

**Viewpoint information**: OS reference: 333625.5, 392335.25

Ground level: 7.2m AOD Direction of view: 355° Distance to site: 43m

**Scale** 1:1,250

Dock Wall Photographs & **Accurate Visual Representations**  Project no. A100795 The People's Project

**Everton Stadium Development** Limited

DW.10.0 August 2020

21/08/20

333625.5, 392335.25 Ground level: 7.2m AOD Direction of view: 355° Distance to site: 43m