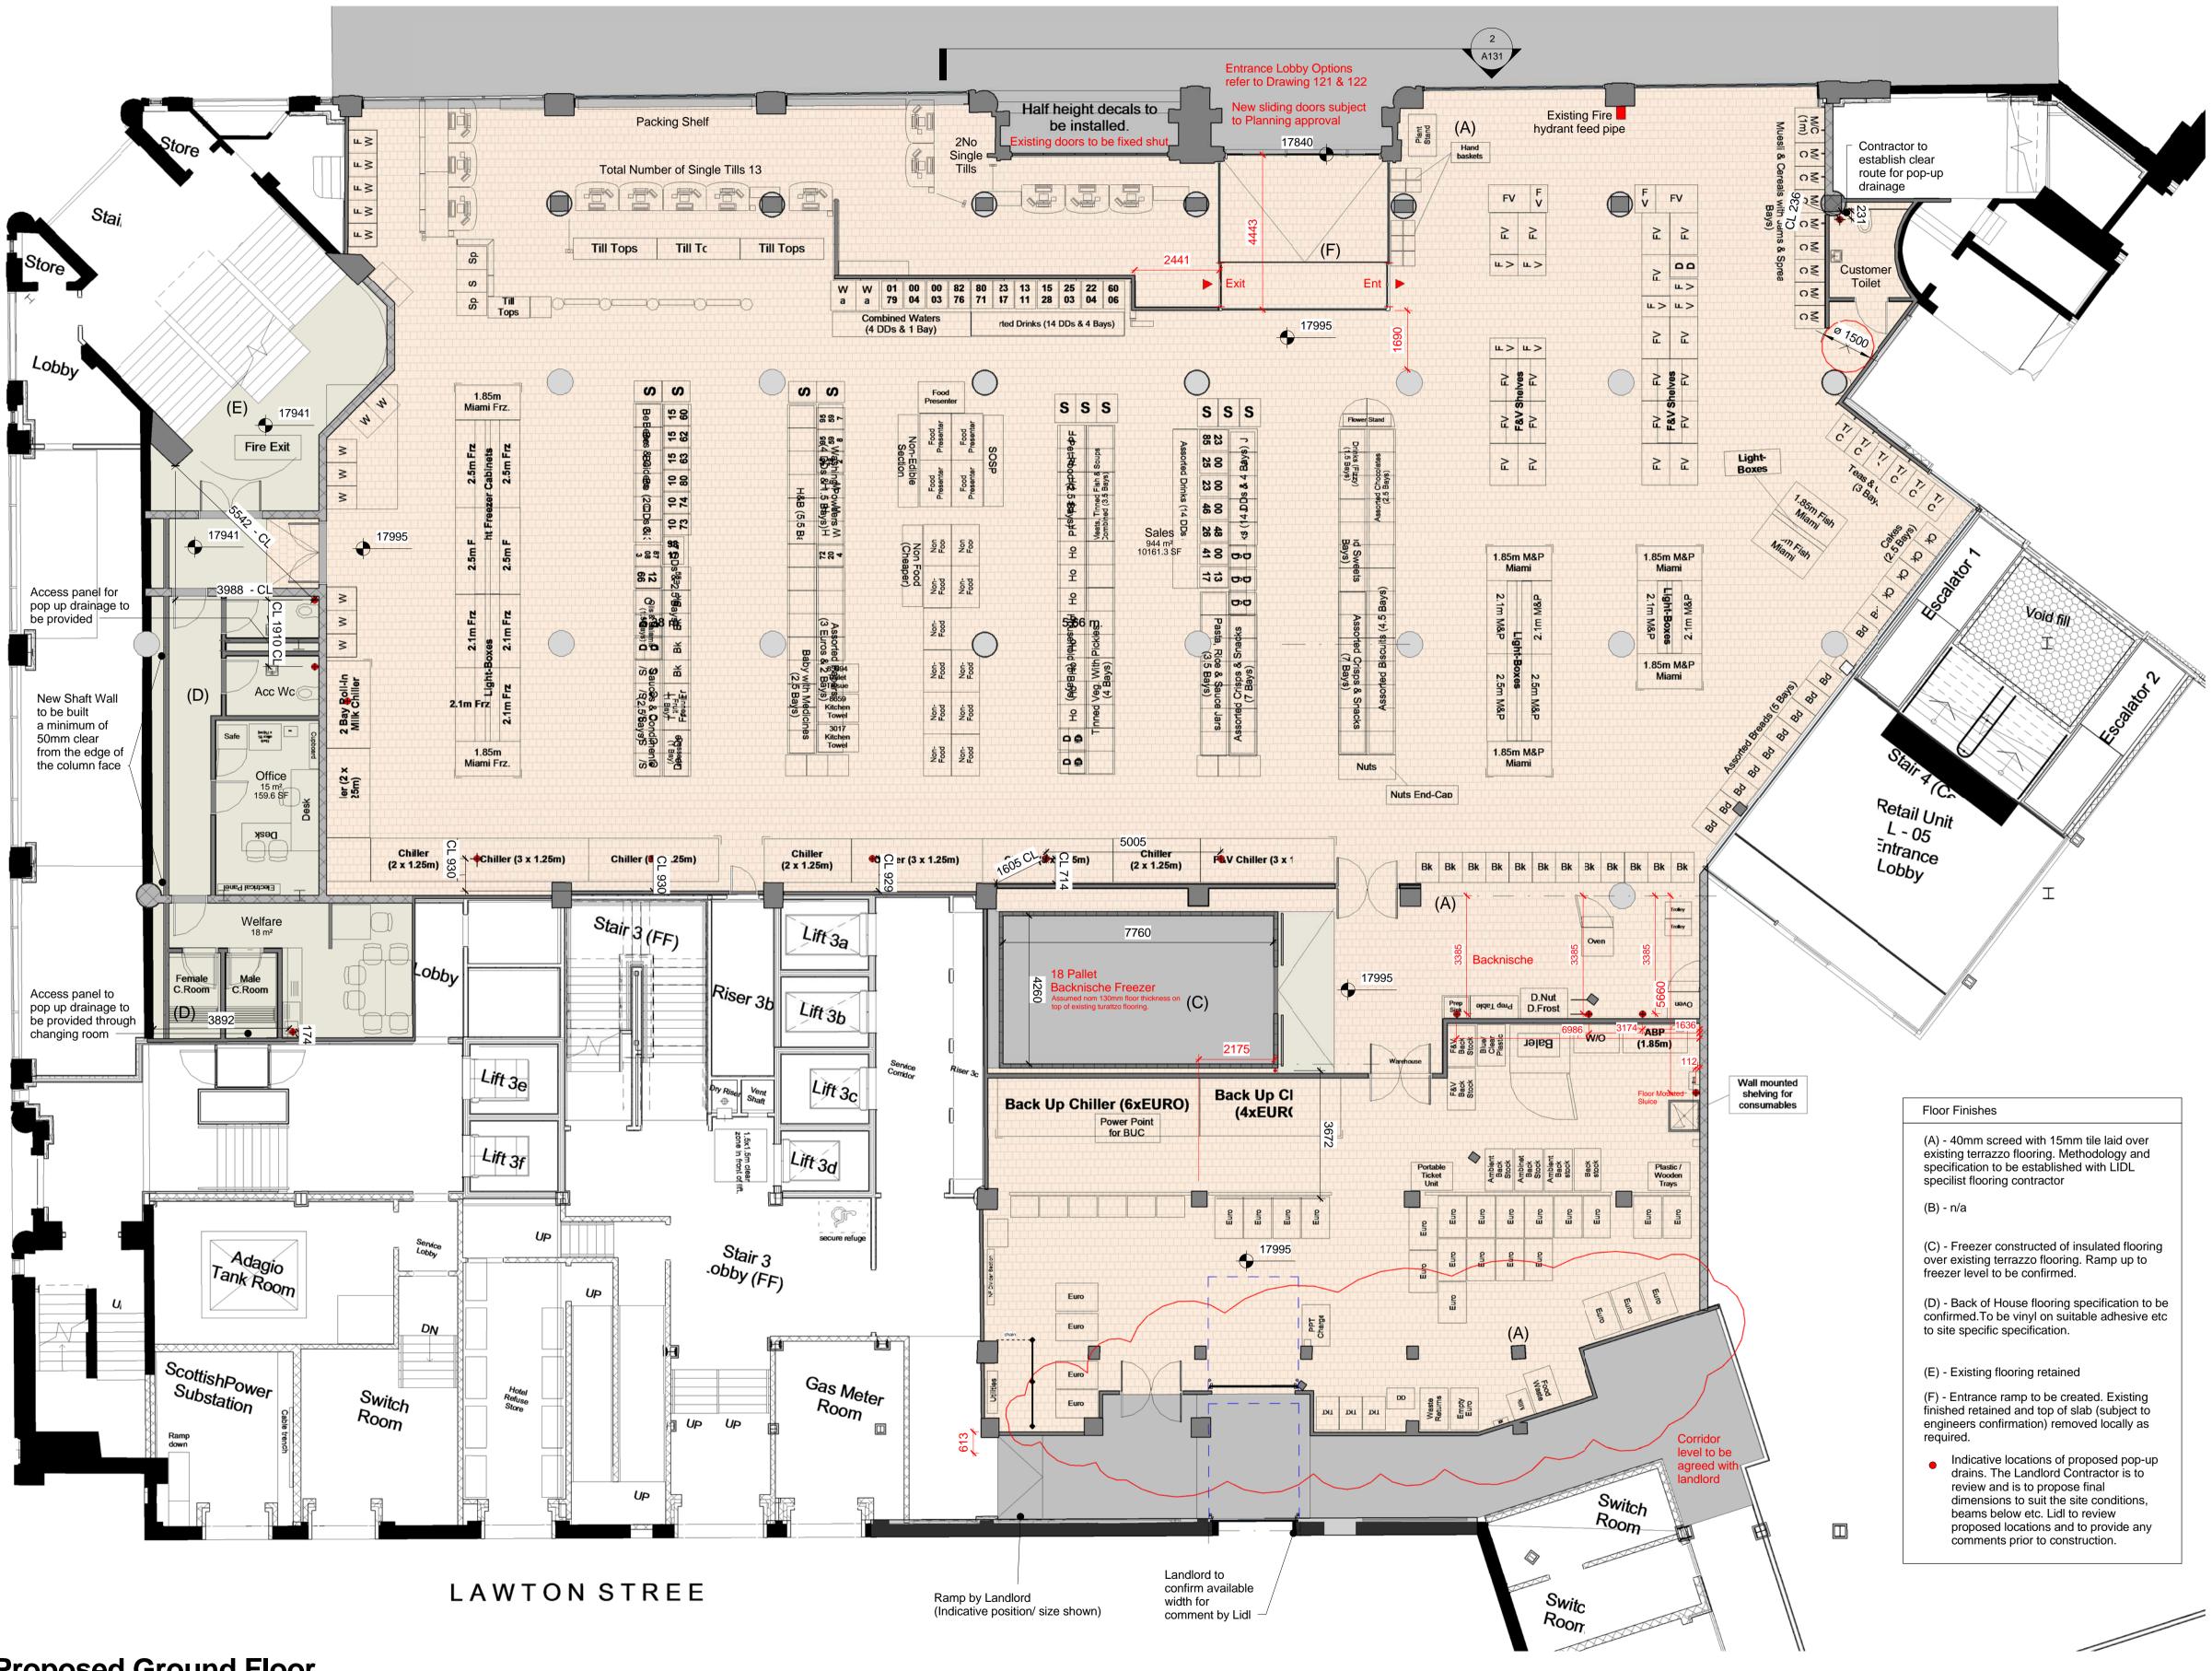

Lidl UK GmbH

Project

Project Name Lewis's, Ranelagh St, LIVERPOOL

Title Proposed Ground Floor Plan

| Scale    | Date Dra    | awn Checked |
|----------|-------------|-------------|
| 1 : 100  | 21/07/14 rb | o db        |
| Contract | Dwg. No.    | Rev         |
| 1372.005 | A002        | I           |