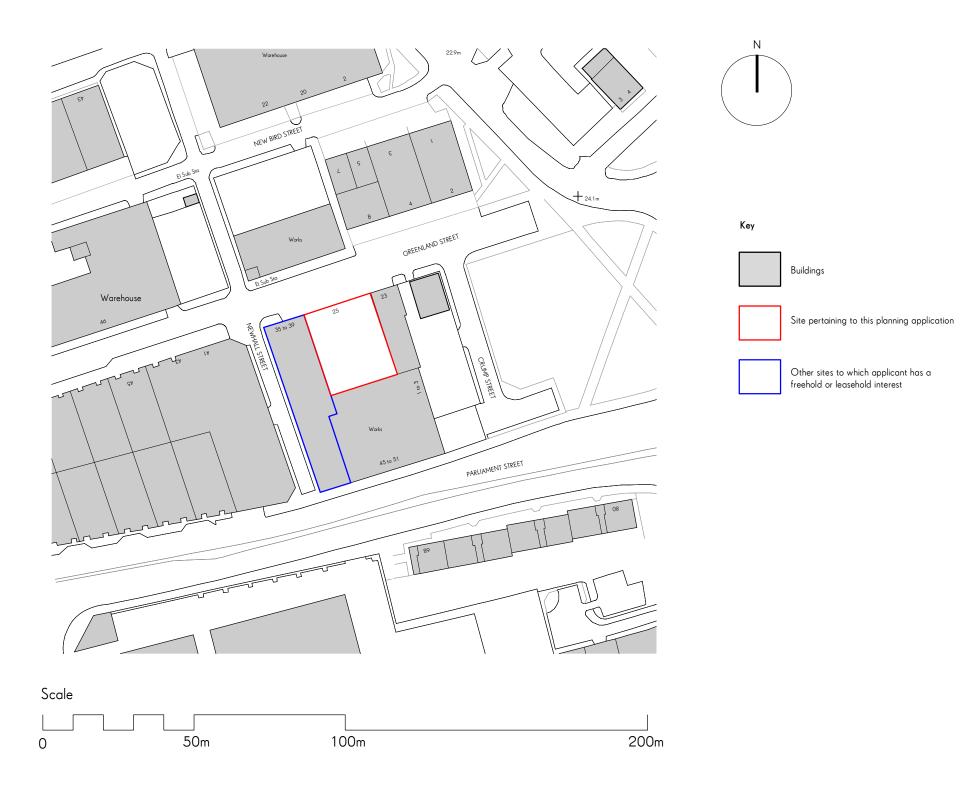

## **PLANNING ISSUE**

Check all dimensions on site. Do not scale off drawings without prior consultation. Any discrepancies to be reported to Architect before execution of relevant works. This drawing has been produced for Really Now Events for Planning application purposes and is not intended for use by any other person or for any other purpose. Drawings remain copyright of Howard Miller Design Ltd. and may not be reproduced without written consent or license.

|                      | Date             |                                                                                                      |
|----------------------|------------------|------------------------------------------------------------------------------------------------------|
|                      | •                |                                                                                                      |
|                      |                  |                                                                                                      |
|                      |                  |                                                                                                      |
|                      |                  |                                                                                                      |
| Site Location Pla    | ın               |                                                                                                      |
| Site Location Plants | n<br>Date: 06.05 | .14                                                                                                  |
|                      |                  | .14                                                                                                  |
|                      | ons Outdoor Even | d Miller Design Ltd.  Street, Liverpool, L1 OAJ  ons Outdoor Events Space. and St, Liverpool, L1 OBS |