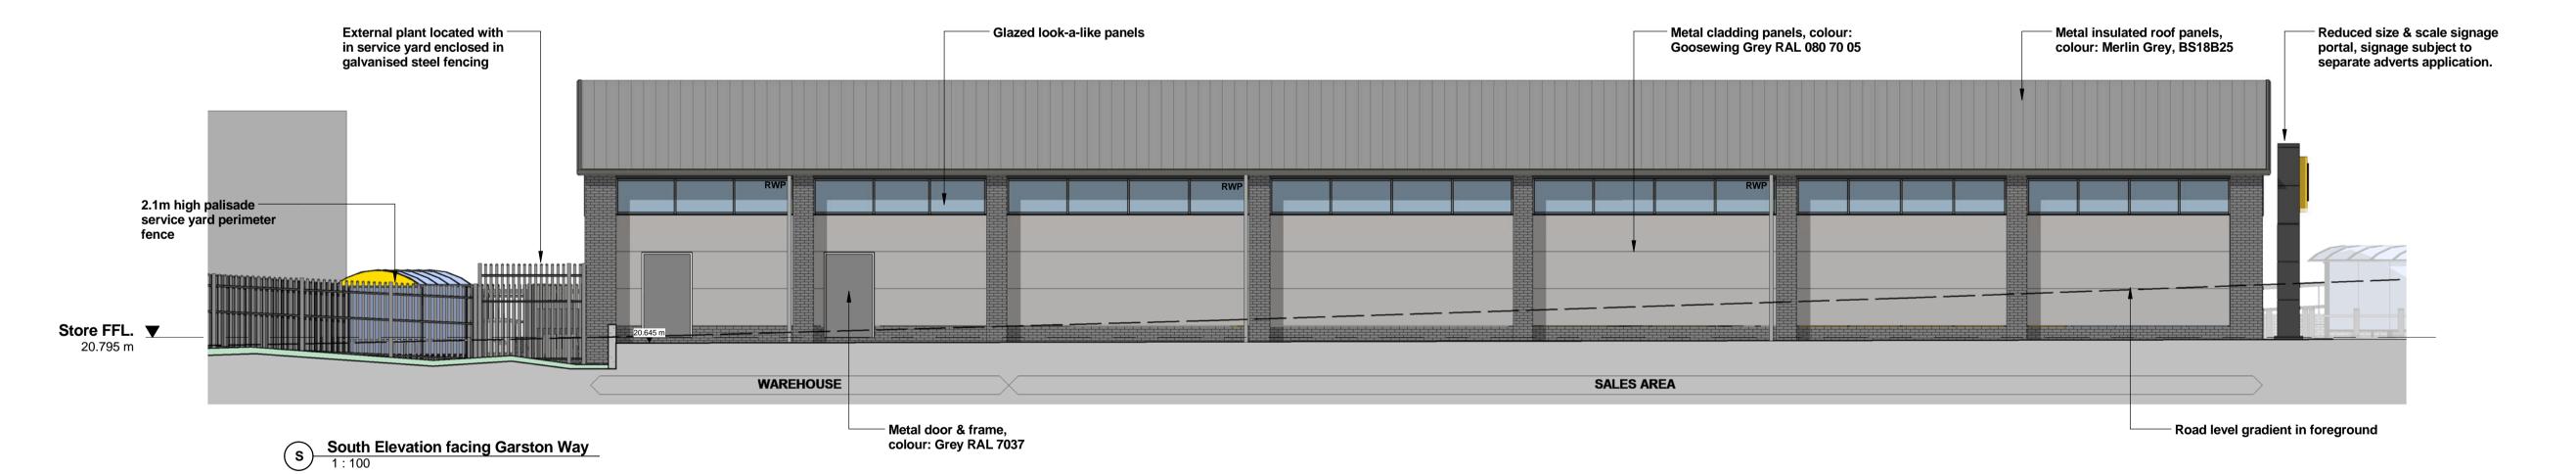

## **PLANNING**

## Garston, Speke Road, Liverpool

## **Proposed Elevations**

| DRAWN BY: | SCALE:            | CREATION DATE: |
|-----------|-------------------|----------------|
| DJW       | As indicated @ A1 | Oct 2015       |
|           |                   |                |