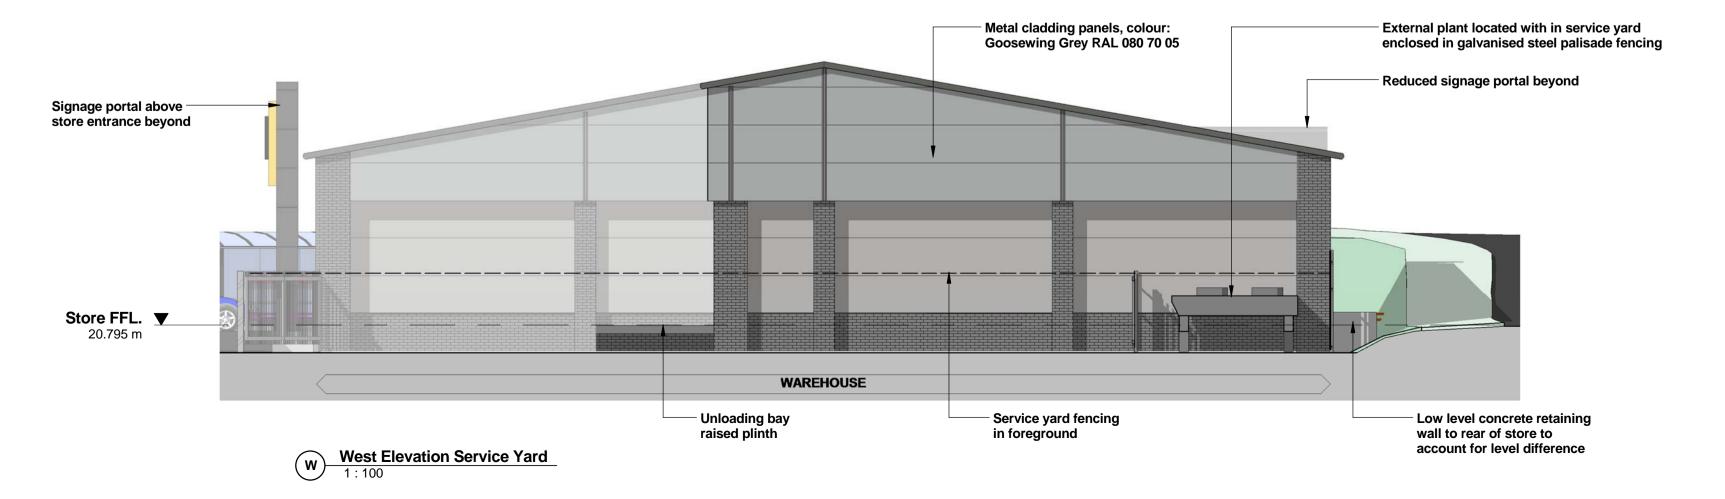

## **PLANNING**

## Garston, Speke Road, Liverpool

## **Proposed Elevations**

| DRAWN BY: | SCALE:            | CREATION DATE: |
|-----------|-------------------|----------------|
| DJW       | As indicated @ A1 | Oct 2015       |
|           |                   |                |