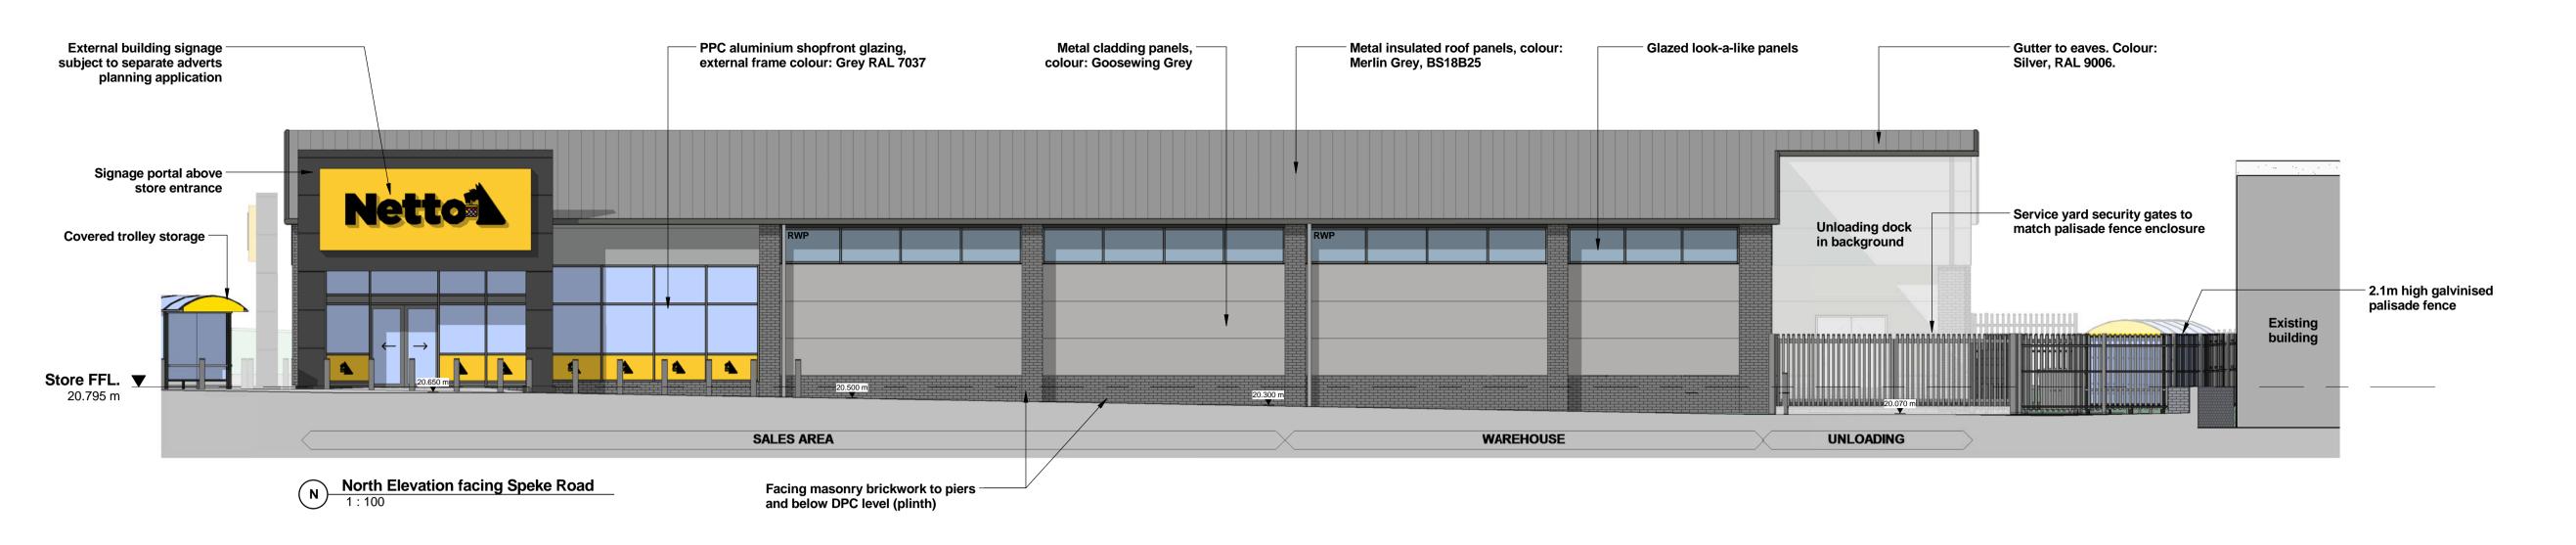

## **PLANNING**

## Garston, Speke Road, Liverpool

## **Proposed Elevations**

| DRAWN BY: | SCALE:            | CREATION DATE: |
|-----------|-------------------|----------------|
| DJW       | As indicated @ A1 | Oct 2015       |
|           |                   |                |