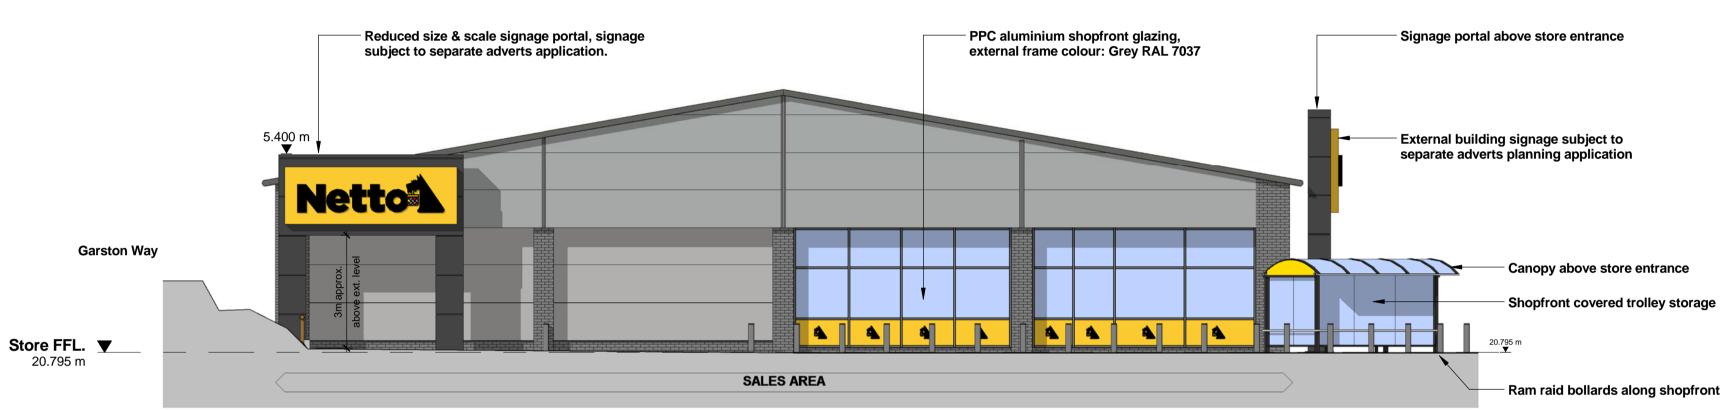

E East Elevation - Store Entrance

THIS DRAWING IS NOT TO BE USED FOR CONSTRUCTION PURPOSES.

DO NOT DIMENSION FROM THIS DRAWING.

PROPOSED LEVELS SUBJECT TO DESIGN

DEVELOPMENT. DRAINAGE STRATEGY & RAIN WATER PIPES SUBJECT TO

## **PLANNING**

## Garston, Speke Road, Liverpool

## **Proposed Elevations**

| DRAWN BY: | SCALE:            | CREATION DATE: |
|-----------|-------------------|----------------|
| DJW       | As indicated @ A1 | Oct 2015       |
|           |                   |                |