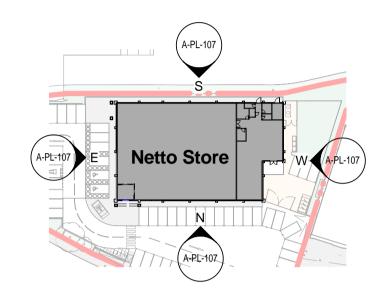

E East Elevation - Store Entrance

THIS DRAWING IS NOT TO BE USED FOR CONSTRUCTION PURPOSES.

DO NOT DIMENSION FROM THIS DRAWING.

PROPOSED LEVELS SUBJECT TO DESIGN

DEVELOPMENT. DRAINAGE STRATEGY & RAIN WATER PIPES SUBJECT TO

A-PL-107 | D C:\temp\15101-HCD-A0-ZZ-M3-A-20-001\_Building\_WS15\_djwalker.rvt