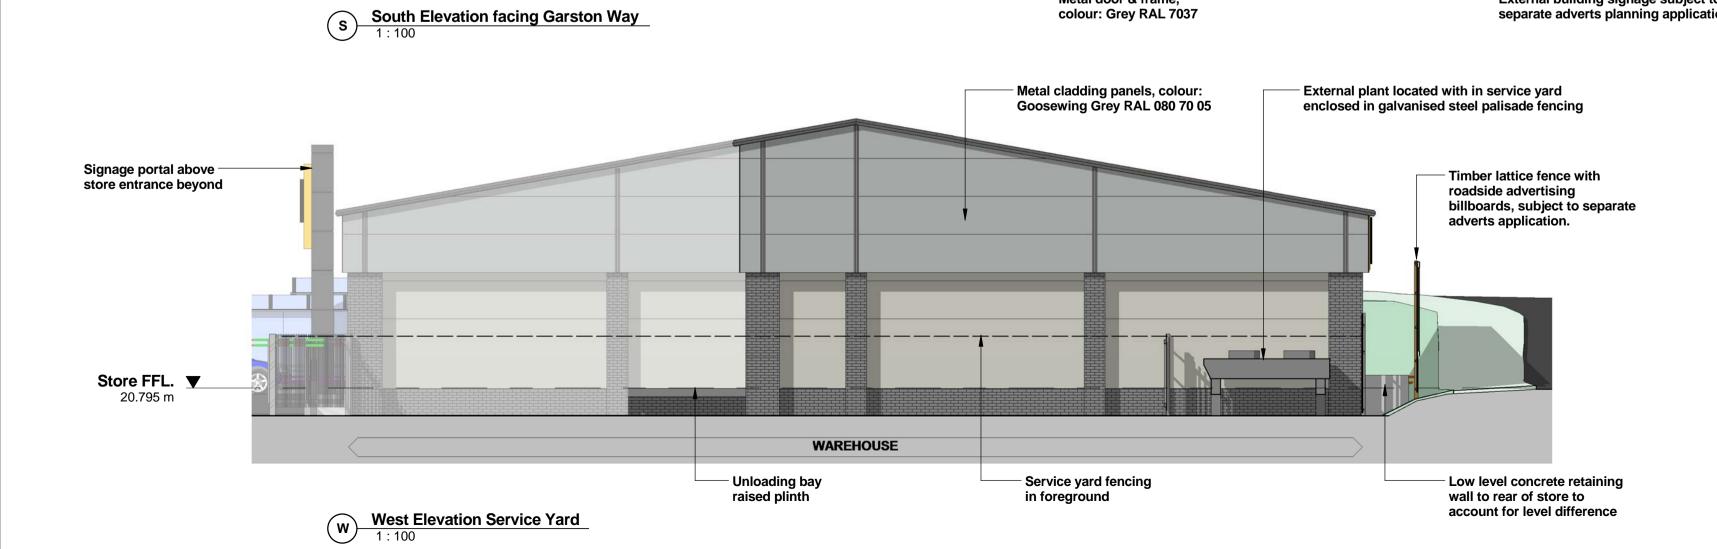

 Metal cladding panels, colour:
Goosewing Grey RAL 080 70 05 External plant located with in service yard enclosed in galvanised steel fencing Netto 2.1m high palisade — service yard perimeter fence

SALES AREA

External building signage subject to separate adverts planning application

WAREHOUSE

Metal door & frame,

colour: Grey RAL 7037

Store FFL. ▼ 20.795 m

THIS DRAWING IS NOT TO BE USED FOR CONSTRUCTION PURPOSES.

## **PLANNING**

Road level gradient in foreground