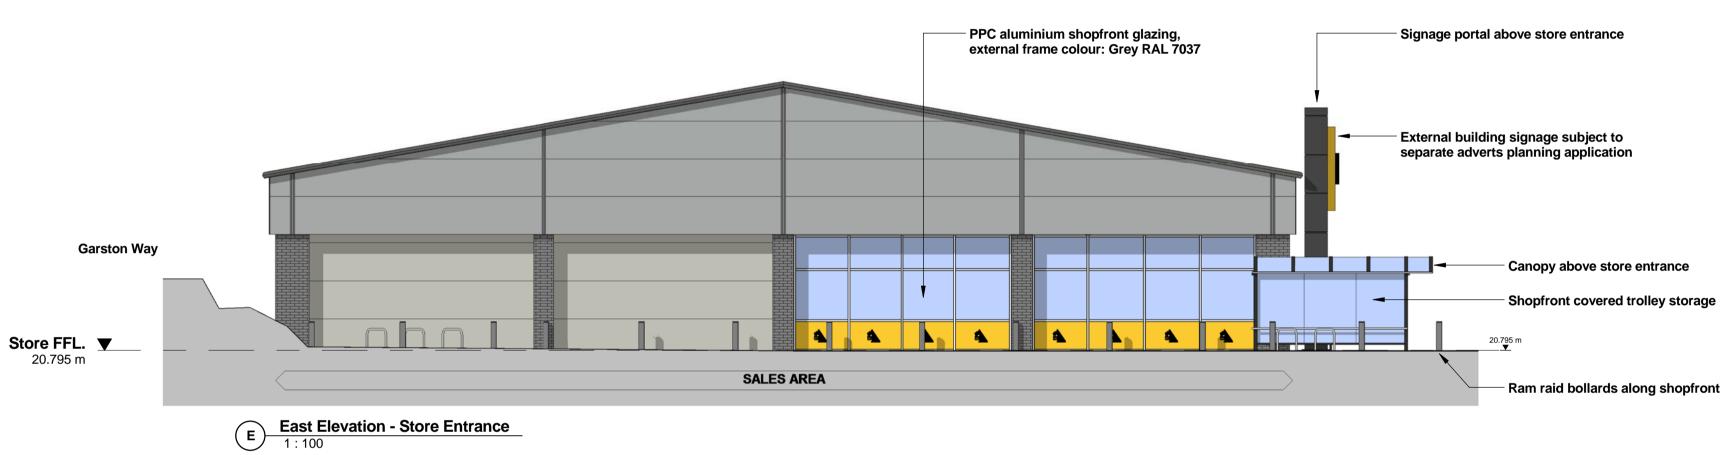

External building signage subject to separate adverts planning application

WAREHOUSE

Metal door & frame,

colour: Grey RAL 7037

Store FFL. ▼ 20.795 m

THIS DRAWING IS NOT TO BE USED FOR CONSTRUCTION PURPOSES.