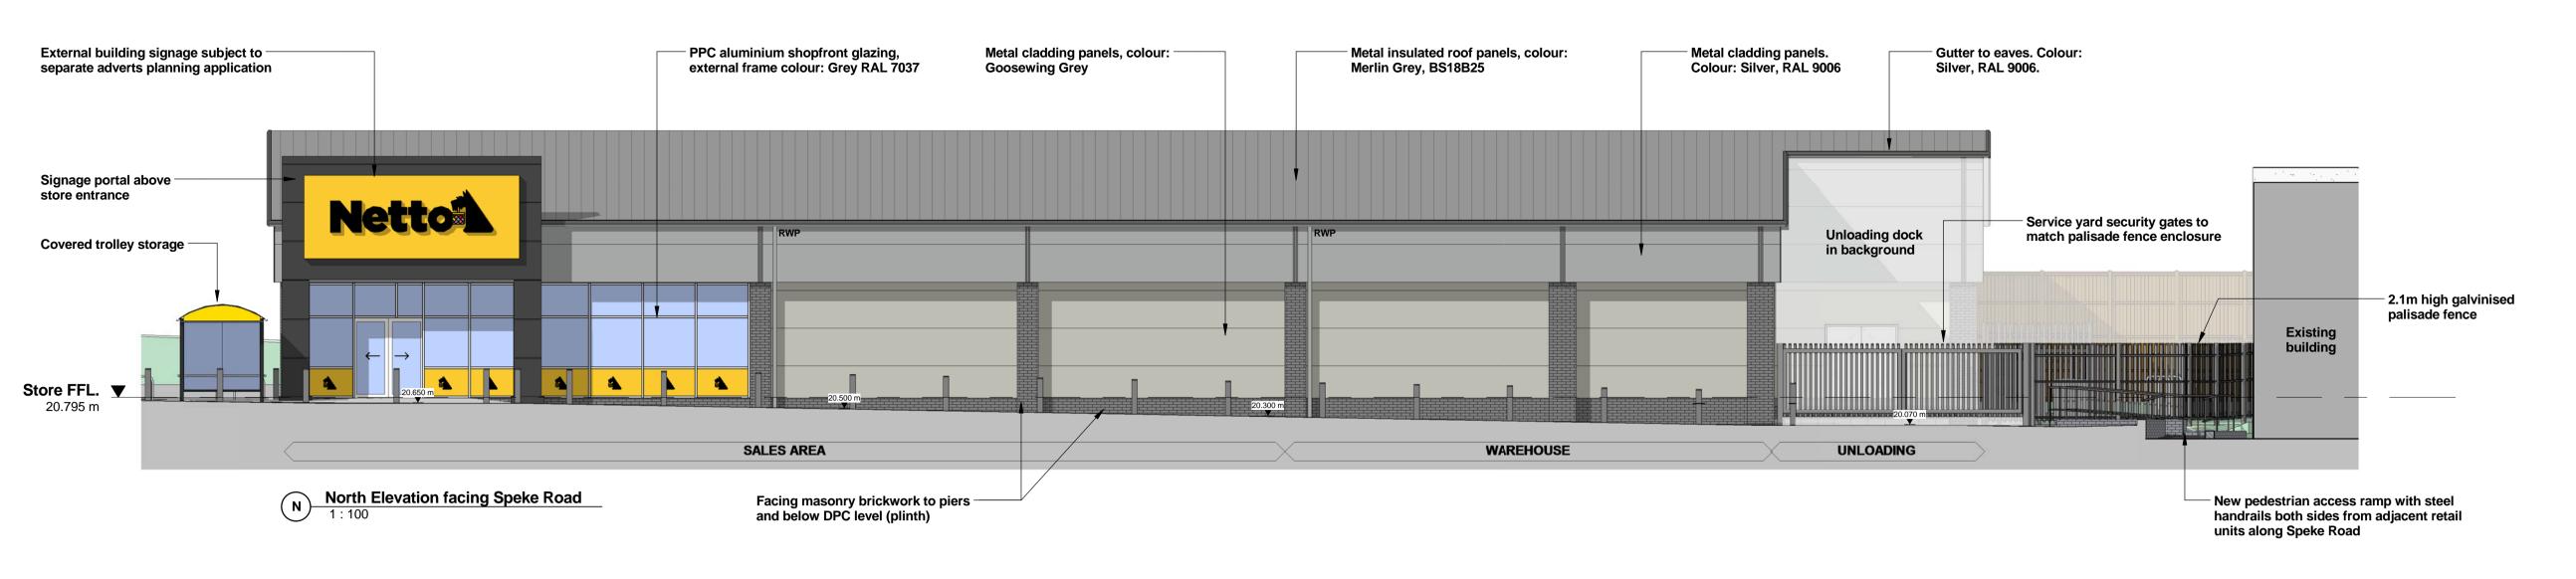

External building signage subject to separate adverts planning application

WAREHOUSE

Metal door & frame,

colour: Grey RAL 7037

Store FFL. ▼ 20.795 m

THIS DRAWING IS NOT TO BE USED FOR CONSTRUCTION PURPOSES.