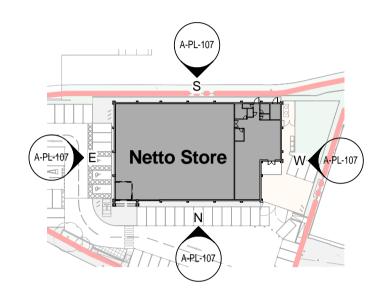

## Garston, Speke Road, Liverpool

## **Proposed Elevations**

Oct 2015 As indicated @ A1