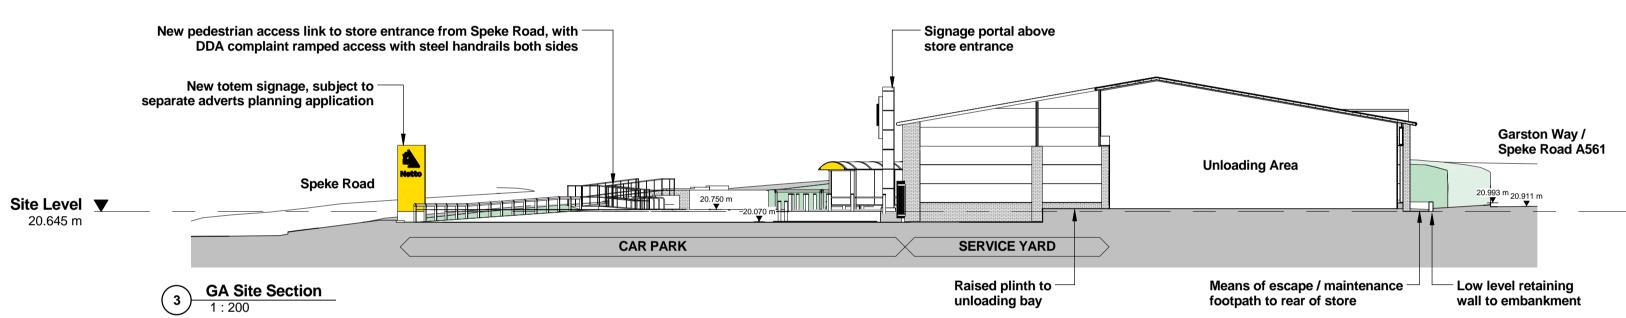

**GA Site Section**1:200

THIS DRAWING IS NOT TO BE USED FOR CONSTRUCTION PURPOSES.

DO NOT DIMENSION FROM THIS DRAWING.

PROPOSED LEVELS SUBJECT TO DESIGN DEVELOPMENT.

DRAINAGE STRATEGY & RAIN WATER PIPES SUBJECT TO **DESIGN DEVELOPMENT.** 

## **Proposed Sections**

| DRAWN BT: | SCALE:            |   |
|-----------|-------------------|---|
| DJW       | As indicated @ A1 | C |
|           |                   |   |
|           |                   |   |
|           |                   |   |
|           |                   |   |
|           |                   |   |