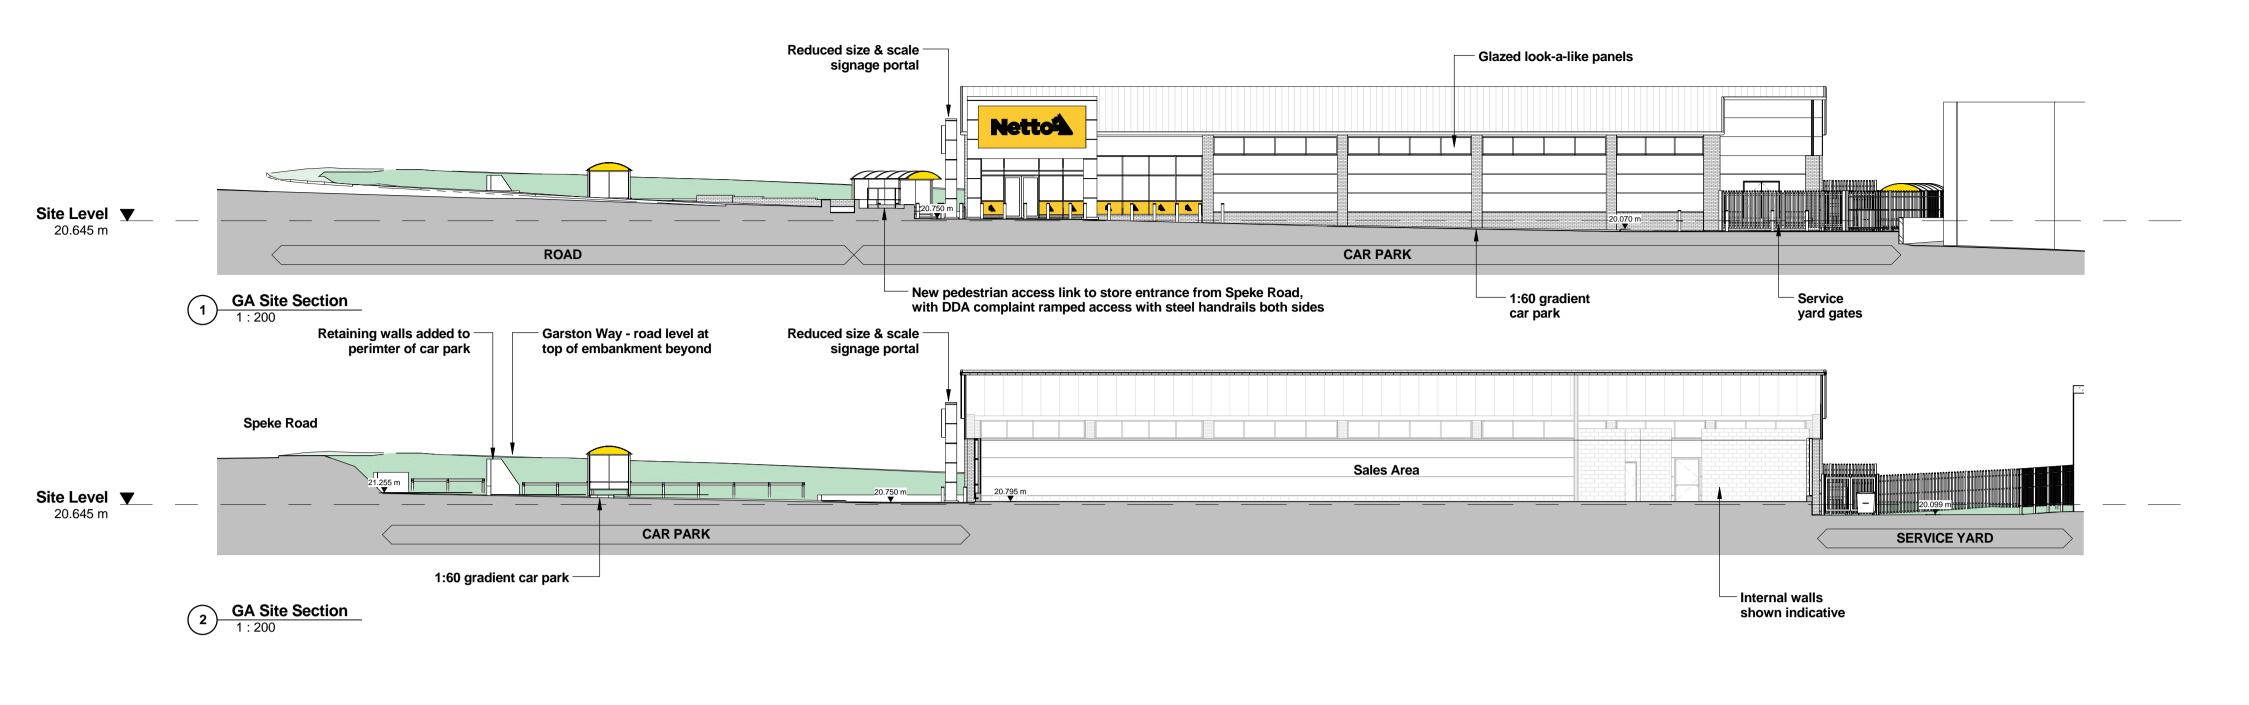

**GA Site Section**1:200

THIS DRAWING IS NOT TO BE USED FOR CONSTRUCTION PURPOSES.

DO NOT DIMENSION FROM THIS DRAWING.

PROPOSED LEVELS SUBJECT TO DESIGN DEVELOPMENT.

DRAINAGE STRATEGY & RAIN WATER PIPES SUBJECT TO **DESIGN DEVELOPMENT.** 

## **Proposed Sections**

| DRAWN BT: | SCALE:            |   |
|-----------|-------------------|---|
| DJW       | As indicated @ A1 | C |
|           |                   |   |
|           |                   |   |
|           |                   |   |
|           |                   |   |
|           |                   |   |