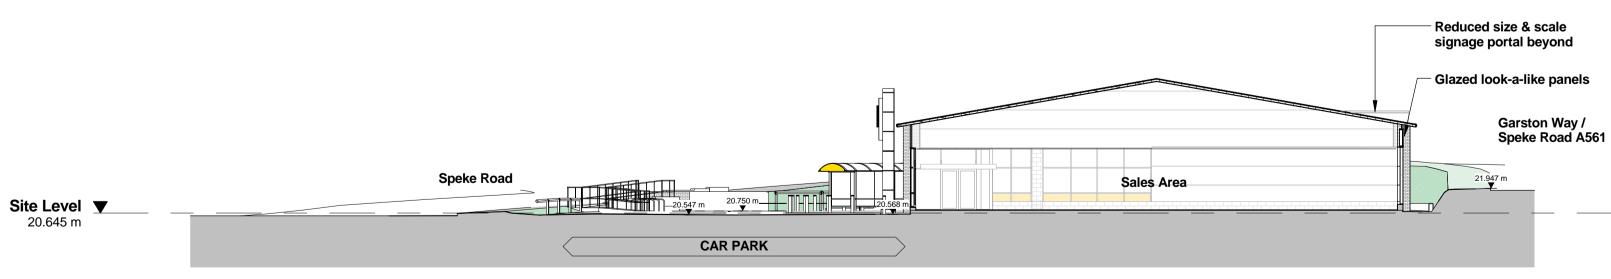

**GA Site Section**1:200

THIS DRAWING IS NOT TO BE USED FOR CONSTRUCTION PURPOSES.

DO NOT DIMENSION FROM THIS DRAWING.

PROPOSED LEVELS SUBJECT TO DESIGN DEVELOPMENT.

DRAINAGE STRATEGY & RAIN WATER PIPES SUBJECT TO **DESIGN DEVELOPMENT.** 

## **Proposed Sections**

| DRAWN BT: | SCALE:            |   |
|-----------|-------------------|---|
| DJW       | As indicated @ A1 | C |
|           |                   |   |
|           |                   |   |
|           |                   |   |
|           |                   |   |
|           |                   |   |