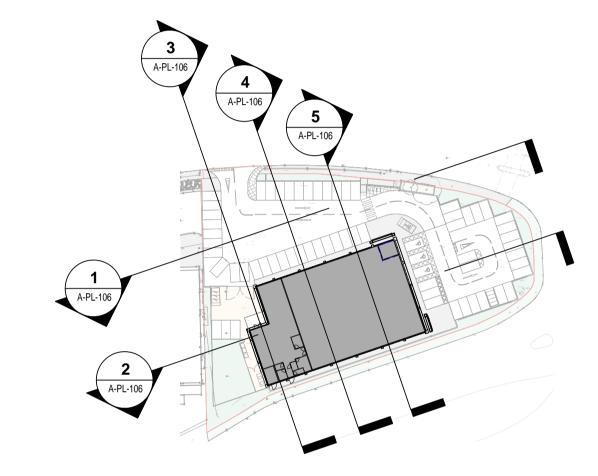

## **Proposed Sections**

| DRAWN BT: | SCALE:            |   |
|-----------|-------------------|---|
| DJW       | As indicated @ A1 | C |
|           |                   |   |
|           |                   |   |
|           |                   |   |
|           |                   |   |
|           |                   |   |