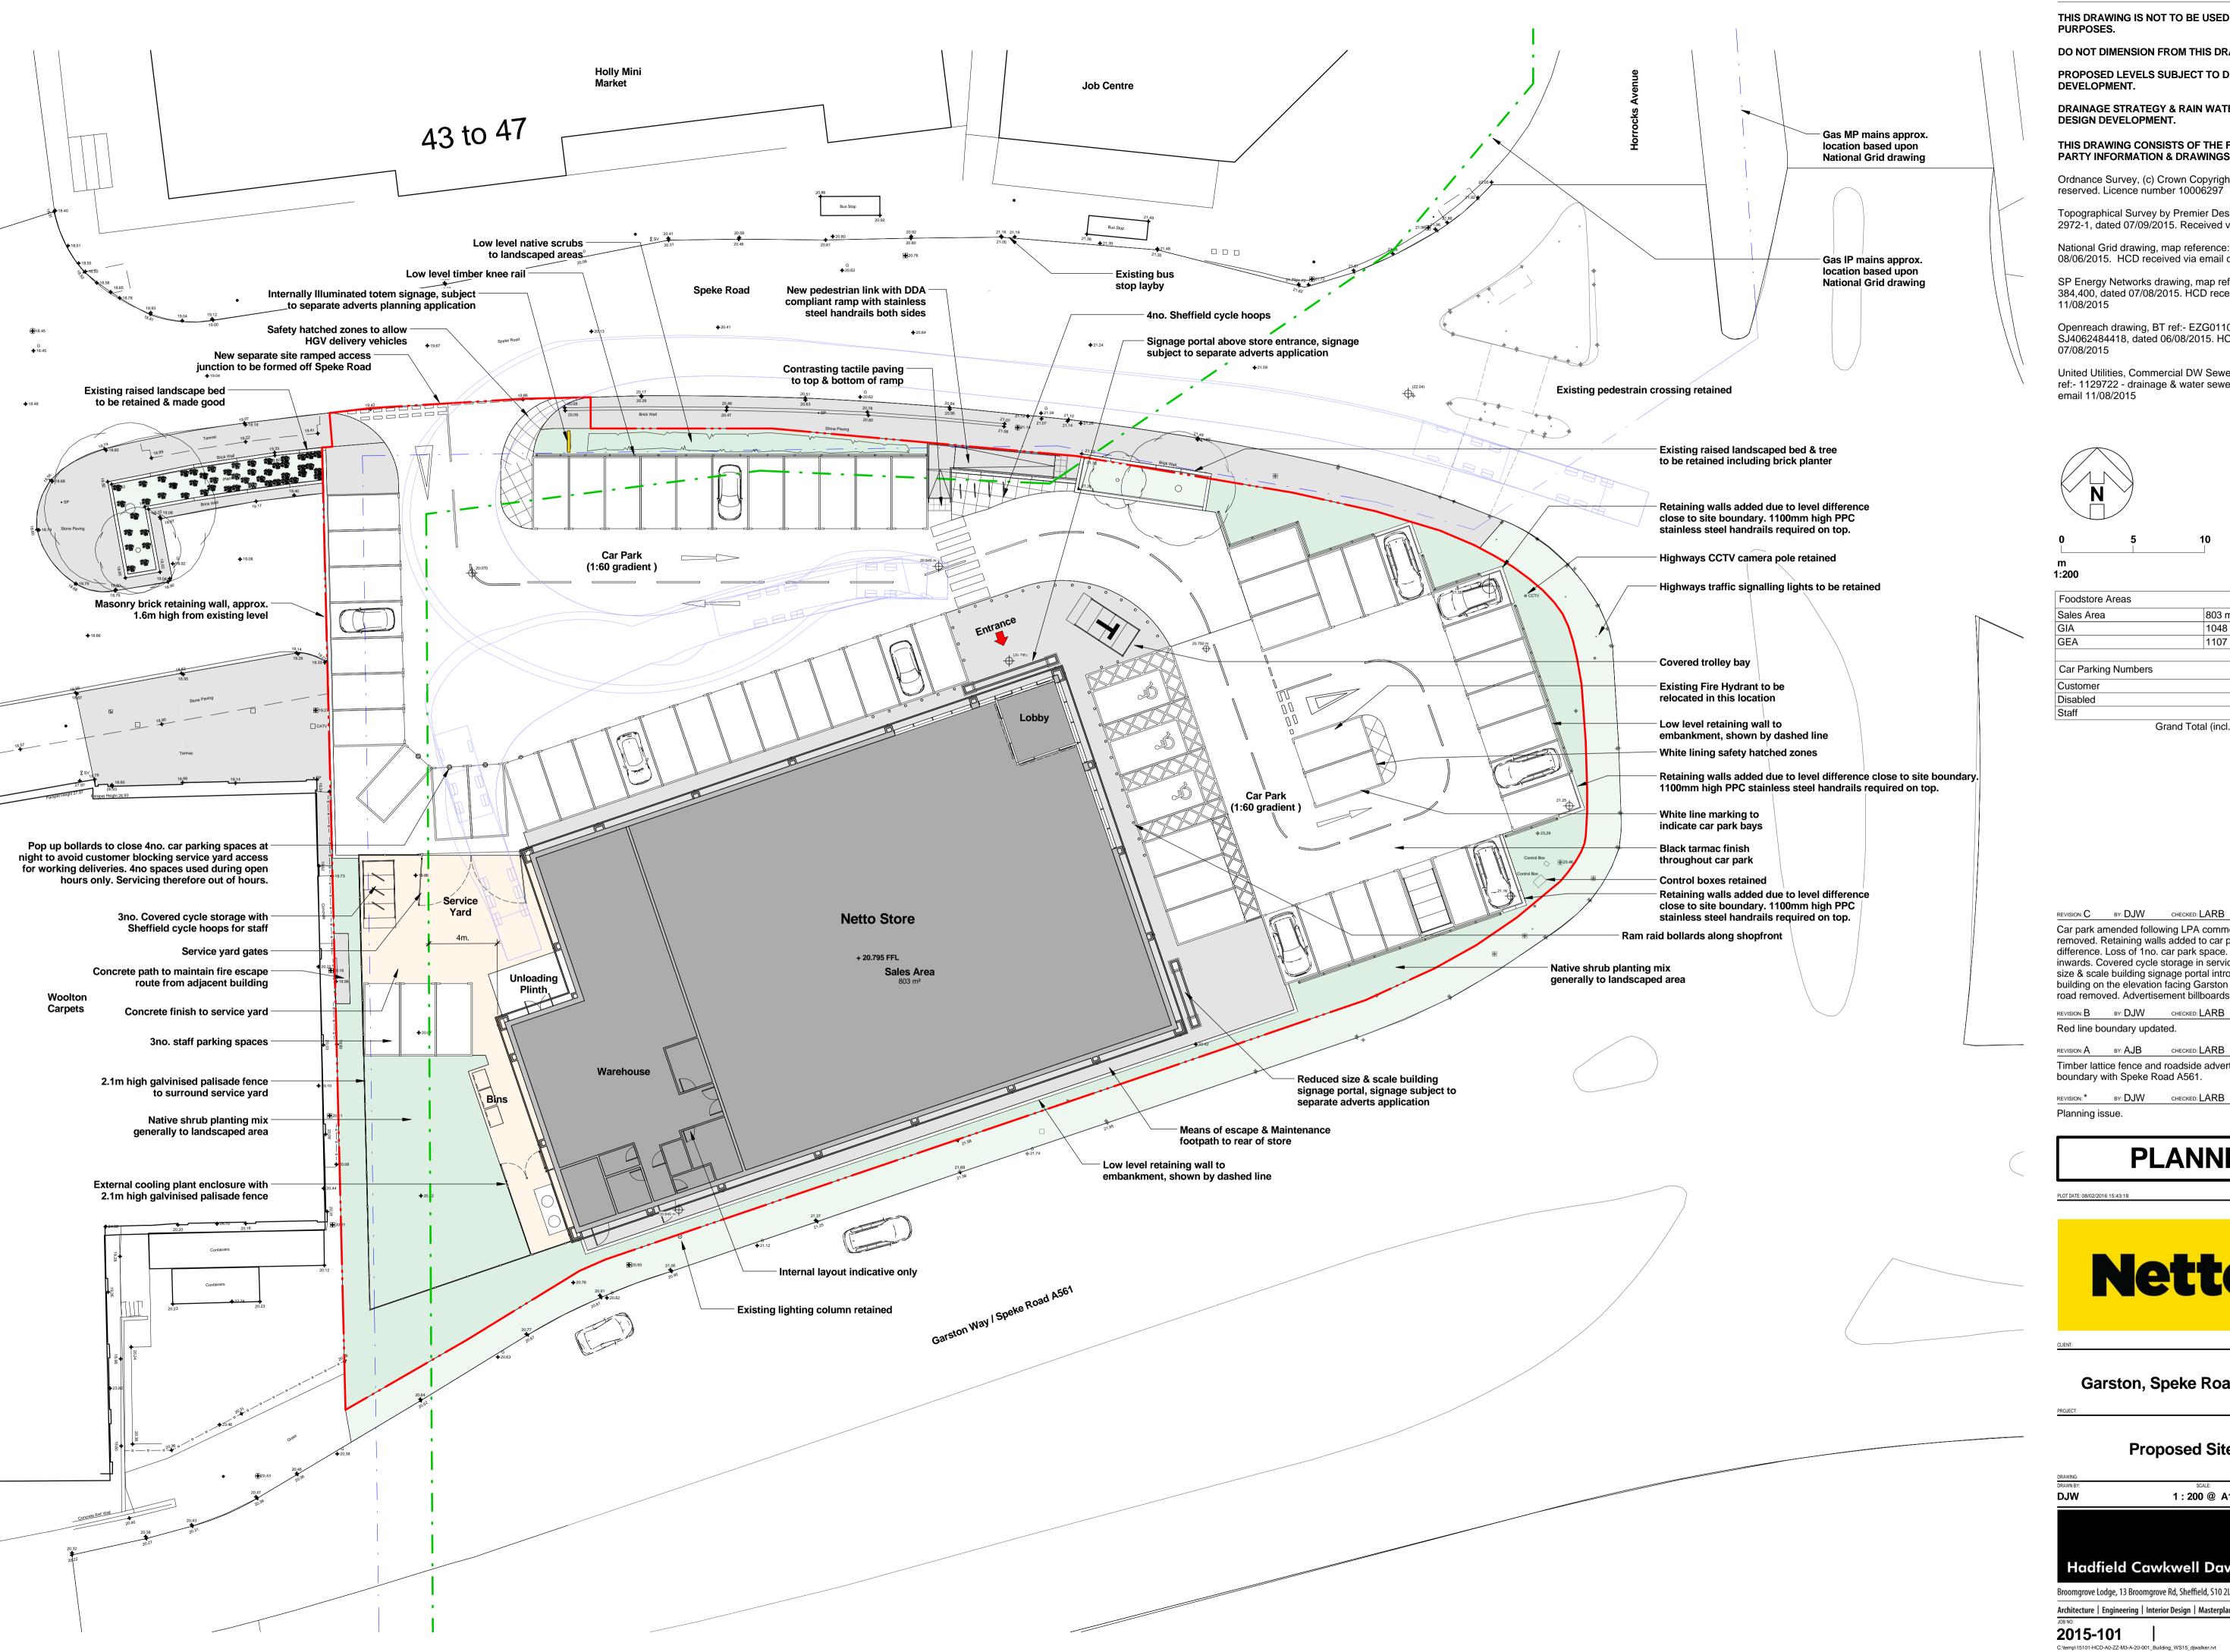

THIS DRAWING IS NOT TO BE USED FOR CONSTRUCTION

DO NOT DIMENSION FROM THIS DRAWING.

PROPOSED LEVELS SUBJECT TO DESIGN

DEVELOPMENT.

DRAINAGE STRATEGY & RAIN WATER PIPES SUBJECT TO DESIGN DEVELOPMENT.

THIS DRAWING CONSISTS OF THE FOLLOWING THIRD PARTY INFORMATION & DRAWINGS:-

Ordnance Survey, (c) Crown Copyright 2015. All rights reserved. Licence number 10006297

Topographical Survey by Premier Design Surveys, drawing:

2972-1, dated 07/09/2015. Received via email: 09/09/15.

National Grid drawing, map reference:- SJ4084, dated 08/06/2015. HCD received via email on 07/08/15.

SP Energy Networks drawing, map reference:- 340,622 384,400, dated 07/08/2015. HCD received via email on

Openreach drawing, BT ref:- EZG01106Y, map ref:-SJ4062484418, dated 06/08/2015. HCD received via email on

United Utilities, Commercial DW Sewer & Water Record, UU ref:- 1129722 - drainage & water sewerage. HCD received via

| Foodstore Areas     |         |                       |  |
|---------------------|---------|-----------------------|--|
| Sales Area          | 803 m²  | 8643 ft <sup>2</sup>  |  |
| GIA                 | 1048 m² | 11283 ft <sup>2</sup> |  |
| GEA                 | 1107 m² | 11916 ft <sup>2</sup> |  |
|                     |         |                       |  |
| Car Parking Numbers |         |                       |  |

Grand Total (incl. staff): 64

REVISION: C BY: DJW CHECKED: LARB Car park amended following LPA comments. Pedestrian link ramp

removed. Retaining walls added to car park to account for level difference. Loss of 1no. car park space. Service yard gate to open inwards. Covered cycle storage in service yard for staff. Reduced size & scale building signage portal introduced & signage fixed to building on the elevation facing Garston Way/ Speke Road A561 road removed. Advertisement billboards removed including fence.

REVISION: B BY: DJW CHECKED: LARB

REVISION: A BY: AJB CHECKED: LARB

DATE: 30/11/2015

Timber lattice fence and roadside advertising billboards added to boundary with Speke Road A561.

**PLANNING** 

Garston, Speke Road, Liverpool

**Proposed Site Plan** 

1:200 @ A1 Oct 2015

**Hadfield Cawkwell Davidson** 

Broomgrove Lodge, 13 Broomgrove Rd, Sheffield, S10 2LZ T 0114 266 8181 www.hcd.co.uk

Architecture | Engineering | Interior Design | Masterplanning | Urban Design

A-PL-103 | C