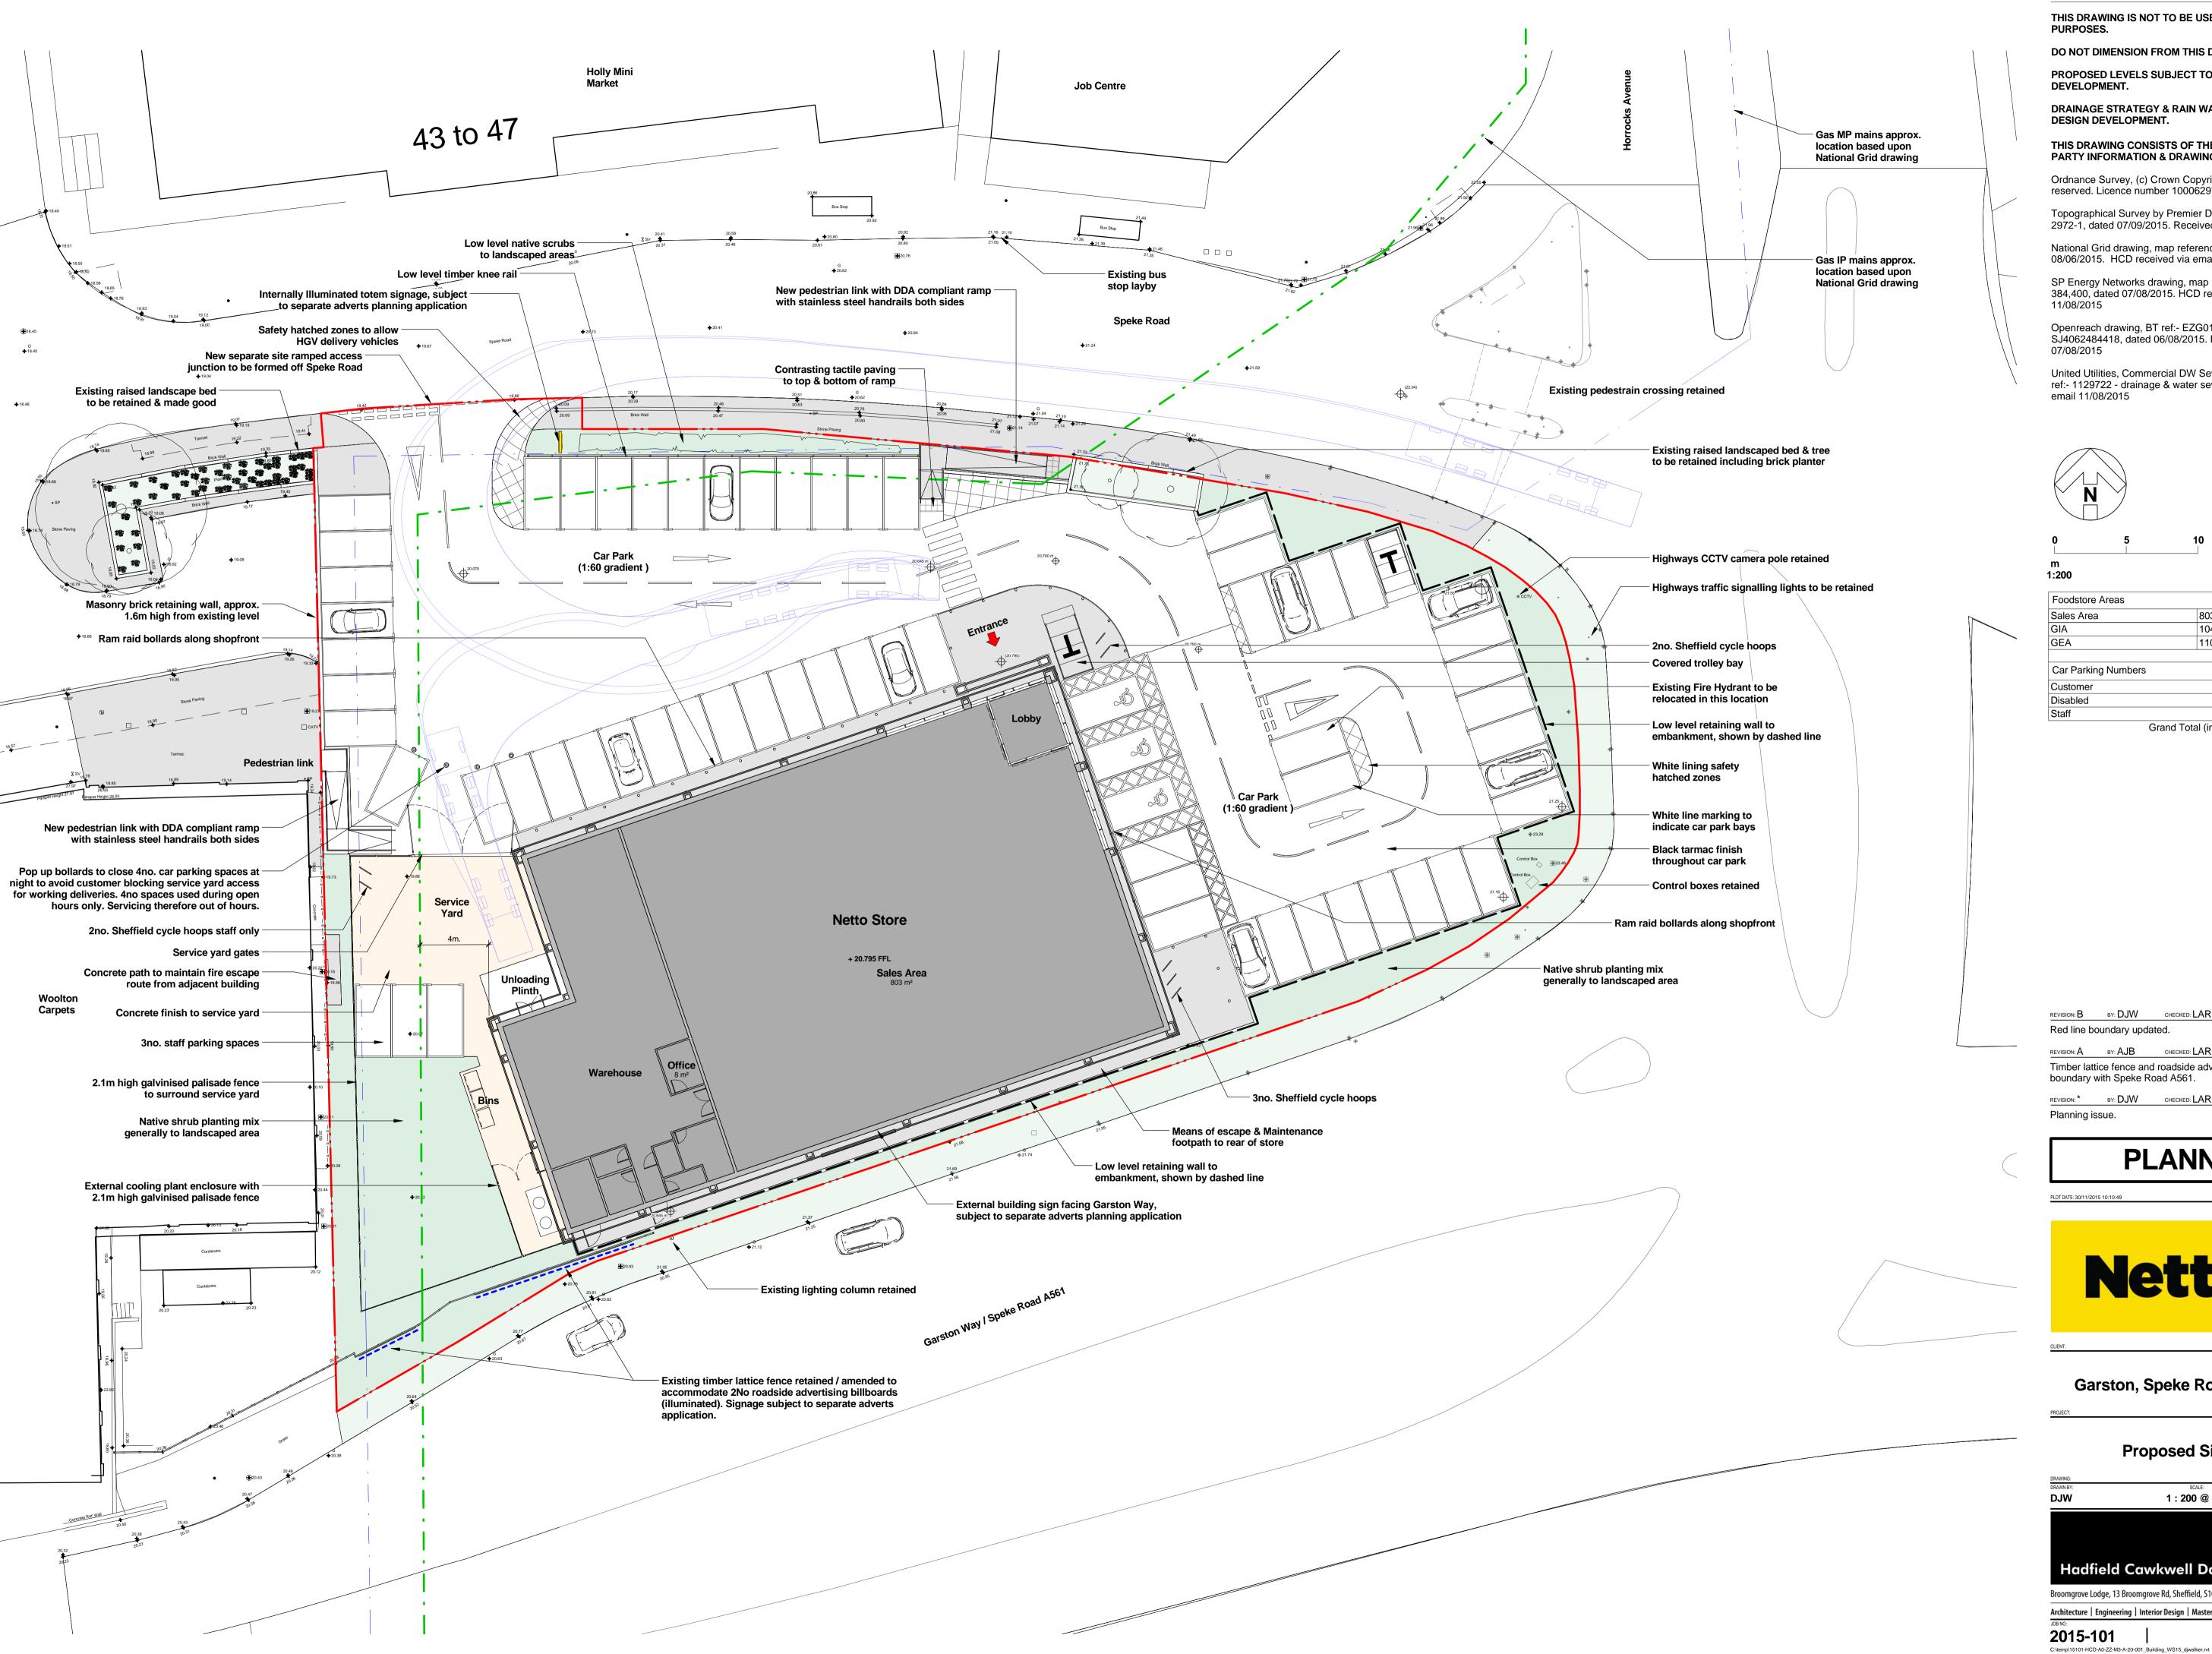

THIS DRAWING IS NOT TO BE USED FOR CONSTRUCTION

DO NOT DIMENSION FROM THIS DRAWING.

PROPOSED LEVELS SUBJECT TO DESIGN

DRAINAGE STRATEGY & RAIN WATER PIPES SUBJECT TO

THIS DRAWING CONSISTS OF THE FOLLOWING THIRD PARTY INFORMATION & DRAWINGS:-

Ordnance Survey, (c) Crown Copyright 2015. All rights reserved. Licence number 10006297

Topographical Survey by Premier Design Surveys, drawing: 2972-1, dated 07/09/2015. Received via email: 09/09/15.

National Grid drawing, map reference:- SJ4084, dated 08/06/2015. HCD received via email on 07/08/15.

SP Energy Networks drawing, map reference:- 340,622 384,400, dated 07/08/2015. HCD received via email on

Openreach drawing, BT ref:- EZG01106Y, map ref:-SJ4062484418, dated 06/08/2015. HCD received via email on

United Utilities, Commercial DW Sewer & Water Record, UU ref:- 1129722 - drainage & water sewerage. HCD received via

| Foodstore Areas     |                     |                       |
|---------------------|---------------------|-----------------------|
| Sales Area          | 803 m <sup>2</sup>  | 8643 ft <sup>2</sup>  |
| GIA                 | 1048 m²             | 11283 ft <sup>2</sup> |
| GEA                 | 1107 m <sup>2</sup> | 11916 ft <sup>2</sup> |
|                     | •                   |                       |
| Car Parking Numbers |                     |                       |

Grand Total (incl. staff): 65

REVISION: B BY: DJW CHECKED: LARB

DATE: 30/11/2015

REVISION: A BY: AJB CHECKED: LARB Timber lattice fence and roadside advertising billboards added to

Planning issue.

REVISION: \* BY: DJW CHECKED: LARB

**PLANNING** 

Garston, Speke Road, Liverpool

**Proposed Site Plan** 

1:200 @ A1

**Hadfield Cawkwell Davidson** 

Broomgrove Lodge, 13 Broomgrove Rd, Sheffield, S10 2LZ T 0114 266 8181 www.hcd.co.uk

Architecture | Engineering | Interior Design | Masterplanning | Urban Design

A-PL-103 | B

Oct 2015