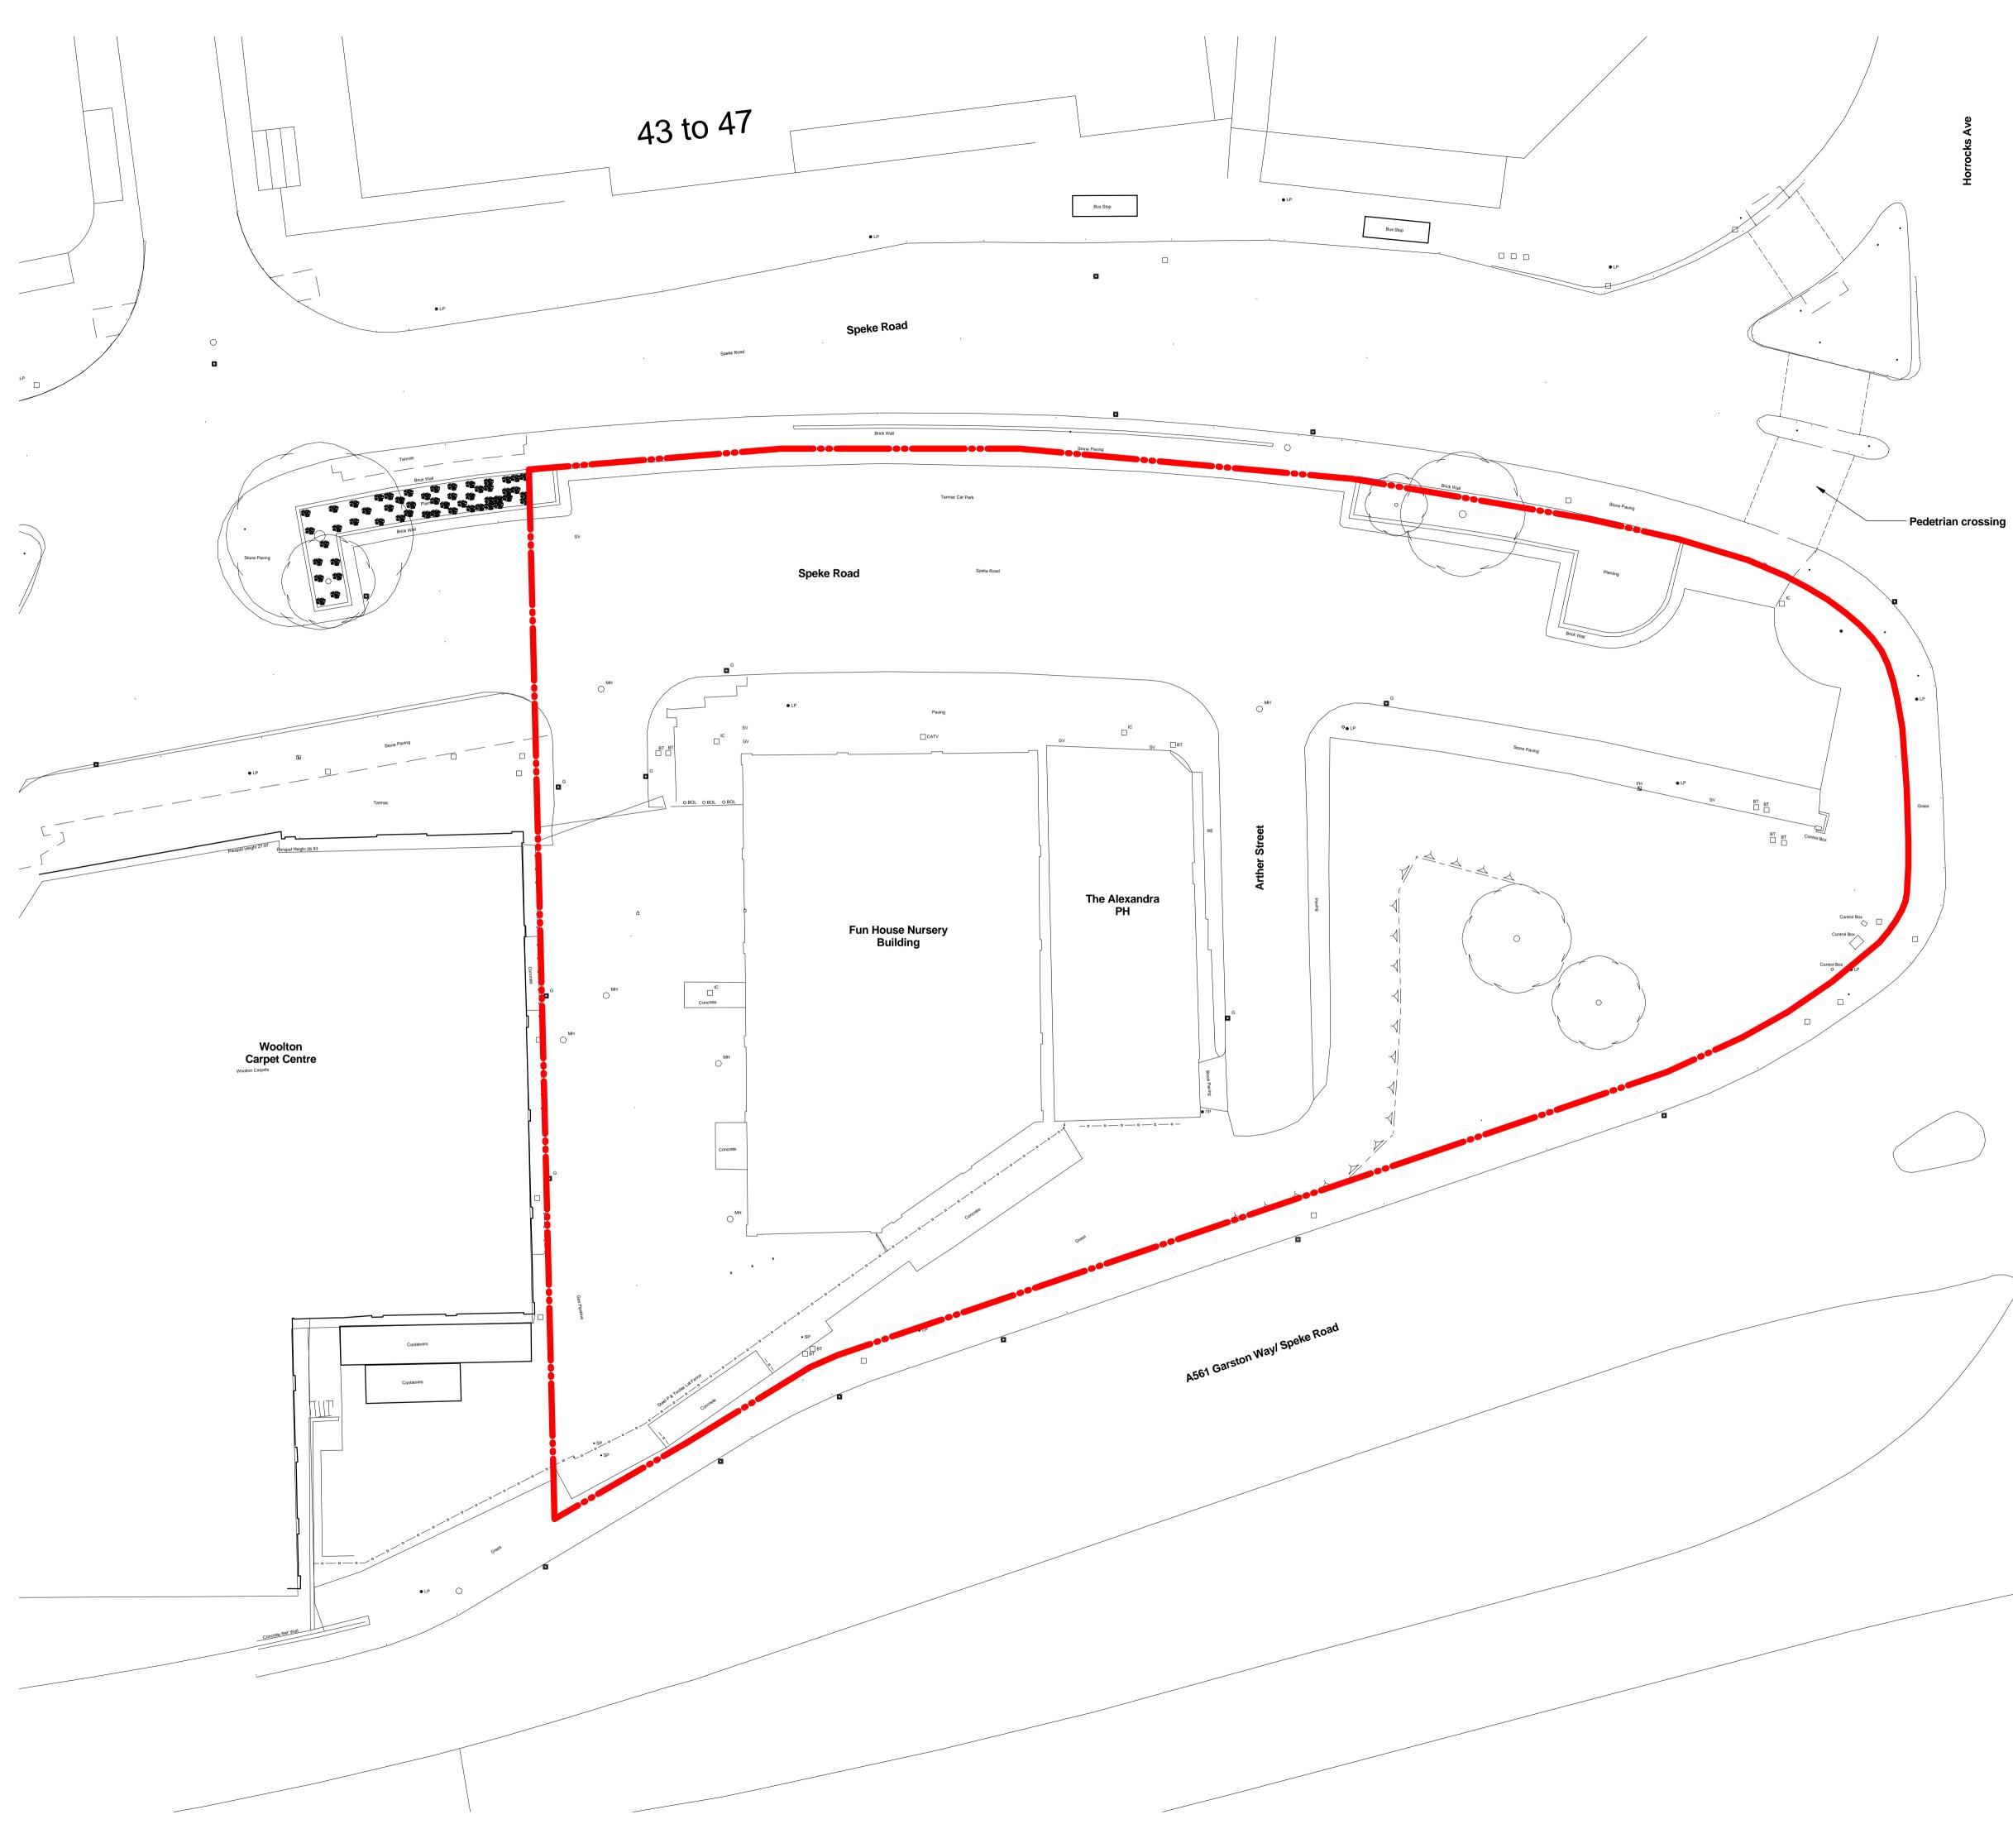

## Garston, Speke Road, Liverpool

## **Existing Site Plan**

| DRAWING:               |                                         |                           |
|------------------------|-----------------------------------------|---------------------------|
| DRAWN BY:              | SCALE:                                  | CREATION DATE:            |
| DJW                    | 1 : 200 @ A1                            | Oct 2015                  |
|                        |                                         |                           |
|                        |                                         |                           |
|                        | Cawkwell Davids                         |                           |
| Haafiela               | Cawkwell Davias                         | on                        |
| Broomgrove Lodge, 13   | Broomgrove Rd, Sheffield, S10 2LZ T 01  | 14 266 8181 www.hcd.co.uk |
| Architecture   Enginee | ring   Interior Design   Masterplanning | Urban Design              |
| JOB NO:                |                                         | DRAWING NO: REV:          |
| 2015-101               |                                         |                           |
|                        | A A                                     | -PL-102   *               |
|                        | 3-A-20-001_Building_WS15_djwalker.rvt   | A-PL-102   *              |