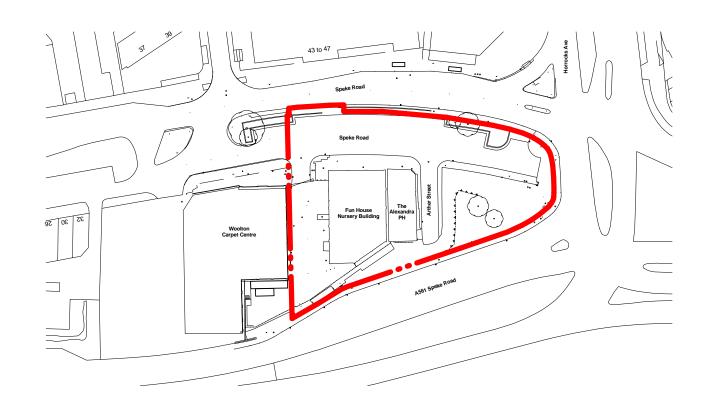

m 1:1250

Application Boundary - 4141m<sup>2</sup> (1.023 Acres, 0.41 Hectares)

50

REVISION: A BY: DJW CHECKED: LARB DATE: 30/11/2015

Planning Issue. Red line boundary & area updated.

REVISION: \* BY: DJW CHECKED: LARB DATE: 01/10/2015

## Garston, Speke Road, Liverpool

## Site Location Plan

DRAWING:
DRAWN BY:
SOLLE
DJW 1:1250 @ A3 Oct 2015