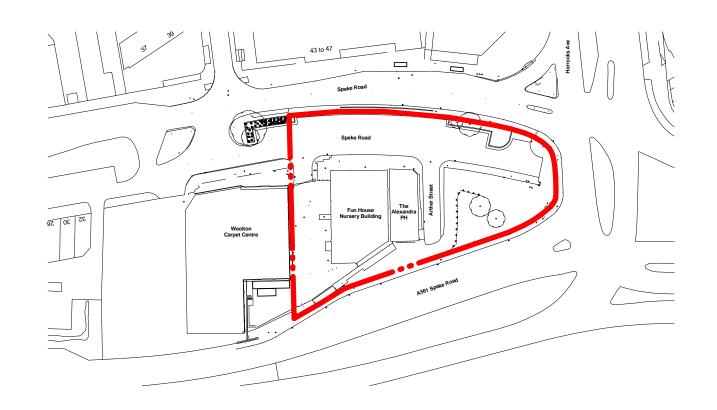

1:1250

Application Boundary - 5000m<sup>2</sup> (1.24 Acres, 0.5 Hectares)

50

BY: DJW CHECKED: LARB

DATE: 01/10/2015

Planning Issue.

## Garston, Speke Road, Liverpool

## **Site Location Plan**

1 : 1250 @ A3 Oct 2015