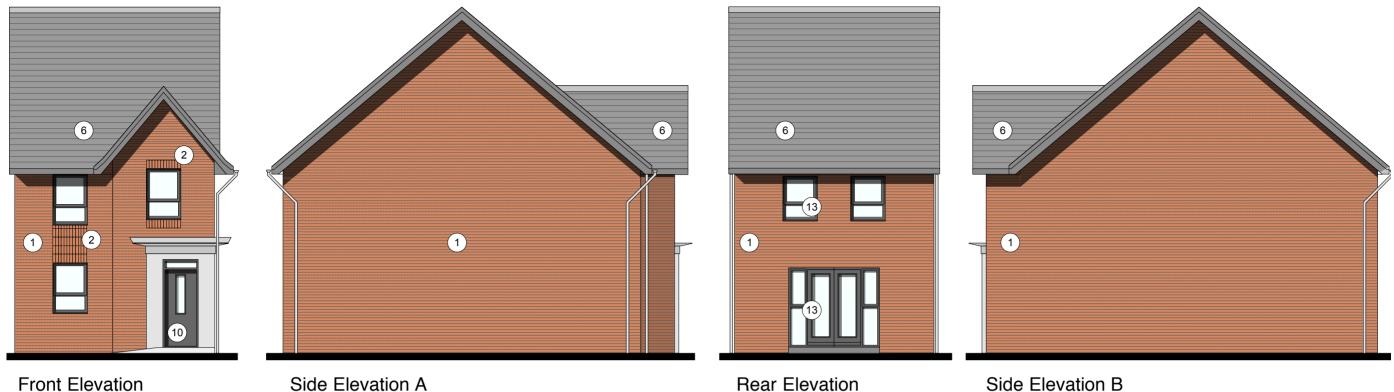

Front Elevation

Side Elevation A

**Rear Elevation** 

Side Elevation B MATERIAL KEY

[1]

(1)

|      | CHARA             |
|------|-------------------|
|      | COMPI             |
|      | i]                |
|      | ii]               |
|      | ALL BF<br>similar |
| [2]  | FEATU             |
| [3]  | CONTR<br>BLUE E   |
| [4]  | RAL 70            |
| [5]  | RAL 70<br>ROCKO   |
| [6]  | ROOF<br>or simil  |
| [7]  | WHITE<br>FORM     |
| [8]  | WHITE<br>IN       |
| [9]  | SOLDI             |
| [10] | FRONT             |
| [11] | BALUS             |
| [12] | PROJE<br>PAINTE   |
|      |                   |

MAIN FACING MATERIAL : VARIES ACROSS SITE BETWEEN 2 COMPLIMENTARY FINISHES TO GENERATE ACTER VARIATIONS : REFER TO MATERIAL KEY VING

PRISING

MARLBOROUGH STOCK RED / BROWN MULTI BY IBSTOCK or similar WHITE RENDER or similar

### MATERIAL KEY

[1] MAIN FACING MATERIAL : VARIES ACROSS SITE BETWEEN 2 COMPLIMENTARY FINISHES TO GENERATE CHARACTER VARIATIONS : REFER TO MATERIAL KEY DRAWING

COMPRISING

- MARLBOROUGH STOCK RED / BROWN MULTI BY IBSTOCK or similar i1 WHITE RENDER or similar ii]
- ALL BRICKWORK UP TO DPC TO BE STAFF SLATE BLUE or similar
- FEATURE SOLDIER BRICKWORK IN MAIN FACING BRICK [2]
- [3] CONTRASTING FACING BRICKWORK TO BE STAFF SLATE BLUE BY IBSTOCK or similar
- RAL 7016 [ANTHRACITE GREY] UPVC WINDOWS [WHITE INTERNAL]. [4]
- [5] RAL 7016 [ANTHRACITE GREY] FIBRE CEMENT BOARD BY ROCKCLAD OR SIMILAR
- ROOF TILES TO BE GRAMPIAN SLATE GREY BY RUSSELL or similar [6]
- [7] WHITE POWDER COATED ALUMINIUM SURROUND TO FORM PROJECTING WINDOW FRAME
- WHITE RENDER BAY WITH RAL 7016 UPVC WINDOW SET IN [8]
- SOLDIER BRICKWORK IN FACING BRICK [9]
- FRONT DOORSET IN COLOUR PAINT FINISH TBC [10]
- BALUSTRADING TO ROOF TERRACE TO BE GLASS [11]
- [12] PROJECTING BALCONY IN GLASS WITH RAL 7016 PAINTED STEEL SUPPORT.
- [13] REAR WINDOWS TO BE IN WHITE UPVC
- [14] STAINED SOFTWOOD TIMBER