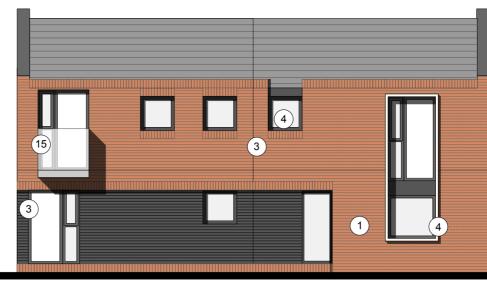

MAIN FACING MATERIAL : VARIES ACROSS SITE BETWEEN 2 COMPLIMENTARY FINISHES TO GENERATE ACTER VARIATIONS : REFER TO MATERIAL KEY VING

PRISING

MARLBOROUGH STOCK RED / BROWN MULTI BY IBSTOCK or similar WHITE RENDER or similar

RICKWORK UP TO DPC TO BE STAFF SLATE BLUE or

URE SOLDIER BRICKWORK IN MAIN FACING BRICK

RASTING FACING BRICKWORK TO BE STAFF SLATE BY IBSTOCK or similar

016 [ANTHRACITE GREY] UPVC WINDOWS [WHITE RNALJ.

7016 [ANTHRACITE GREY] FIBRE CEMENT BOARD BY (CLAD OR SIMILAR

TILES TO BE GRAMPIAN SLATE GREY BY RUSSELL lar

POWDER COATED ALUMINIUM SURROUND TO PROJECTING WINDOW FRAME

RENDER BAY WITH RAL 7016 UPVC WINDOW SET

IER BRCIKWORK IN FACING BRICK

IT DOORSET IN COLOUR PAINT FINISH TBC

STRADING TO ROOF TERRACE TO BE GLASS

ECTING BALCONY IN GLASS WITH RAL 7016 ED STEEL SUPPORT.

[13] REAR WINDOWS TO BE IN WHITE UPVC

### MATERIAL KEY

[1] MAIN FACING MATERIAL : VARIES ACROSS SITE BETWEEN 2 COMPLIMENTARY FINISHES TO GENERATE CHARACTER VARIATIONS : REFER TO MATERIAL KEY DRAWING

COMPRISING

- MARLBOROUGH STOCK RED / BROWN MULTI BY IBSTOCK or similar i1 WHITE RENDER or similar ii]
- ALL BRICKWORK UP TO DPC TO BE STAFF SLATE BLUE or similar
- FEATURE SOLDIER BRICKWORK IN MAIN FACING BRICK [2]
- [3] CONTRASTING FACING BRICKWORK TO BE STAFF SLATE BLUE BY IBSTOCK or similar
- RAL 7016 [ANTHRACITE GREY] UPVC WINDOWS [WHITE INTERNAL]. [4]
- [5] RAL 7016 [ANTHRACITE GREY] FIBRE CEMENT BOARD BY ROCKCLAD OR SIMILAR
- ROOF TILES TO BE GRAMPIAN SLATE GREY BY RUSSELL or similar [6]
- [7] WHITE POWDER COATED ALUMINIUM SURROUND TO FORM PROJECTING WINDOW FRAME
- WHITE RENDER BAY WITH RAL 7016 UPVC WINDOW SET IN [8]
- SOLDIER BRICKWORK IN FACING BRICK [9]
- FRONT DOORSET IN COLOUR PAINT FINISH TBC [10]
- BALUSTRADING TO ROOF TERRACE TO BE GLASS [11]
- [12] PROJECTING BALCONY IN GLASS WITH RAL 7016 PAINTED STEEL SUPPORT.
- [13] REAR WINDOWS TO BE IN WHITE UPVC
- [14] STAINED SOFTWOOD TIMBER