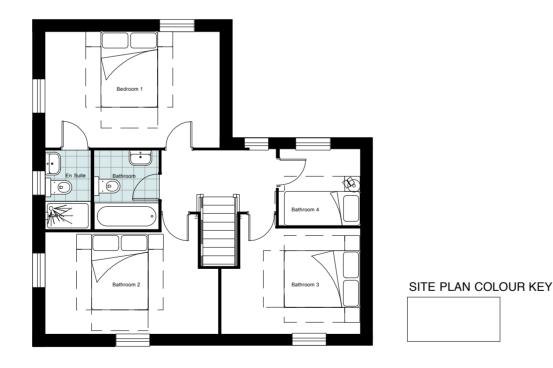

### Second Floor Plan

Speke Hall Avenue

Liverpool I House Types 2 | Scale 1:100 @ A3