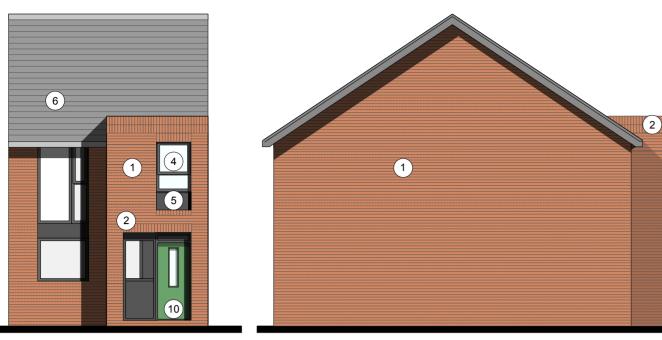

Front Elevation

Side Elevation A

**Rear Elevation** 

Side Elevation B MATERIAL KEY

[1]

(1)

|      | CHARA             |
|------|-------------------|
|      | COMPI             |
|      | i]                |
|      | ii]               |
|      | ALL BF<br>similar |
| [2]  | FEATU             |
| [3]  | CONTR<br>BLUE E   |
| [4]  | RAL 70            |
| [5]  | RAL 70<br>ROCKO   |
| [6]  | ROOF<br>or simil  |
| [7]  | WHITE<br>FORM     |
| [8]  | WHITE<br>IN       |
| [9]  | SOLDI             |
| [10] | FRONT             |
| [11] | BALUS             |
| [12] | PROJE<br>PAINTE   |
|      |                   |

MAIN FACING MATERIAL : VARIES ACROSS SITE BETWEEN 2 COMPLIMENTARY FINISHES TO GENERATE ACTER VARIATIONS : REFER TO MATERIAL KEY VING

PRISING

MARLBOROUGH STOCK RED / BROWN MULTI BY IBSTOCK or similar WHITE RENDER or similar

### MATERIAL KEY

[1] MAIN FACING MATERIAL : VARIES ACROSS SITE BETWEEN 2 COMPLIMENTARY FINISHES TO GENERATE CHARACTER VARIATIONS : REFER TO MATERIAL KEY DRAWING

COMPRISING

- MARLBOROUGH STOCK RED / BROWN MULTI BY IBSTOCK or similar i1 WHITE RENDER or similar ii]
- ALL BRICKWORK UP TO DPC TO BE STAFF SLATE BLUE or similar
- FEATURE SOLDIER BRICKWORK IN MAIN FACING BRICK [2]
- [3] CONTRASTING FACING BRICKWORK TO BE STAFF SLATE BLUE BY IBSTOCK or similar
- RAL 7016 [ANTHRACITE GREY] UPVC WINDOWS [WHITE INTERNAL]. [4]
- [5] RAL 7016 [ANTHRACITE GREY] FIBRE CEMENT BOARD BY ROCKCLAD OR SIMILAR
- ROOF TILES TO BE GRAMPIAN SLATE GREY BY RUSSELL or similar [6]
- [7] WHITE POWDER COATED ALUMINIUM SURROUND TO FORM PROJECTING WINDOW FRAME
- WHITE RENDER BAY WITH RAL 7016 UPVC WINDOW SET IN [8]
- SOLDIER BRICKWORK IN FACING BRICK [9]
- FRONT DOORSET IN COLOUR PAINT FINISH TBC [10]
- BALUSTRADING TO ROOF TERRACE TO BE GLASS [11]
- [12] PROJECTING BALCONY IN GLASS WITH RAL 7016 PAINTED STEEL SUPPORT.
- [13] REAR WINDOWS TO BE IN WHITE UPVC
- [14] STAINED SOFTWOOD TIMBER