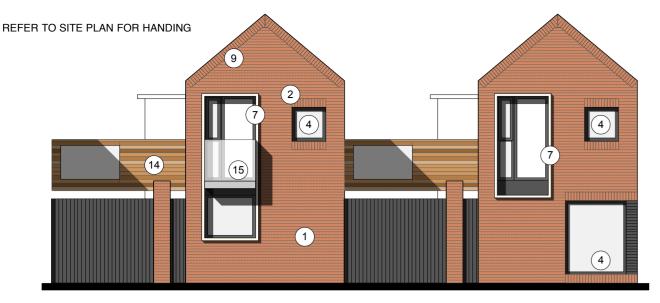

Front Elevation

Side Elevation A

**Rear Elevation** 

Side Elevation B MATERIAL KEY

[1]

(1)

|      | CHARA             |
|------|-------------------|
|      | COMPI             |
|      | i]                |
|      | ii]               |
|      | ALL BF<br>similar |
| [2]  | FEATU             |
| [3]  | CONTR<br>BLUE E   |
| [4]  | RAL 70            |
| [5]  | RAL 70<br>ROCKO   |
| [6]  | ROOF<br>or simil  |
| [7]  | WHITE<br>FORM     |
| [8]  | WHITE<br>IN       |
| [9]  | SOLDI             |
| [10] | FRONT             |
| [11] | BALUS             |
| [12] | PROJE<br>PAINTE   |
|      |                   |

MAIN FACING MATERIAL : VARIES ACROSS SITE BETWEEN 2 COMPLIMENTARY FINISHES TO GENERATE ACTER VARIATIONS : REFER TO MATERIAL KEY VING

PRISING

MARLBOROUGH STOCK RED / BROWN MULTI BY IBSTOCK or similar WHITE RENDER or similar

### MATERIAL KEY

[1] MAIN FACING MATERIAL : VARIES ACROSS SITE BETWEEN 2 COMPLIMENTARY FINISHES TO GENERATE CHARACTER VARIATIONS : REFER TO MATERIAL KEY DRAWING

COMPRISING

- MARLBOROUGH STOCK RED / BROWN MULTI BY IBSTOCK or similar i1 WHITE RENDER or similar ii]
- ALL BRICKWORK UP TO DPC TO BE STAFF SLATE BLUE or similar
- FEATURE SOLDIER BRICKWORK IN MAIN FACING BRICK [2]
- [3] CONTRASTING FACING BRICKWORK TO BE STAFF SLATE BLUE BY IBSTOCK or similar
- RAL 7016 [ANTHRACITE GREY] UPVC WINDOWS [WHITE INTERNAL]. [4]
- [5] RAL 7016 [ANTHRACITE GREY] FIBRE CEMENT BOARD BY ROCKCLAD OR SIMILAR
- ROOF TILES TO BE GRAMPIAN SLATE GREY BY RUSSELL or similar [6]
- [7] WHITE POWDER COATED ALUMINIUM SURROUND TO FORM PROJECTING WINDOW FRAME
- WHITE RENDER BAY WITH RAL 7016 UPVC WINDOW SET IN [8]
- SOLDIER BRICKWORK IN FACING BRICK [9]
- FRONT DOORSET IN COLOUR PAINT FINISH TBC [10]
- BALUSTRADING TO ROOF TERRACE TO BE GLASS [11]
- [12] PROJECTING BALCONY IN GLASS WITH RAL 7016 PAINTED STEEL SUPPORT.
- [13] REAR WINDOWS TO BE IN WHITE UPVC
- [14] STAINED SOFTWOOD TIMBER