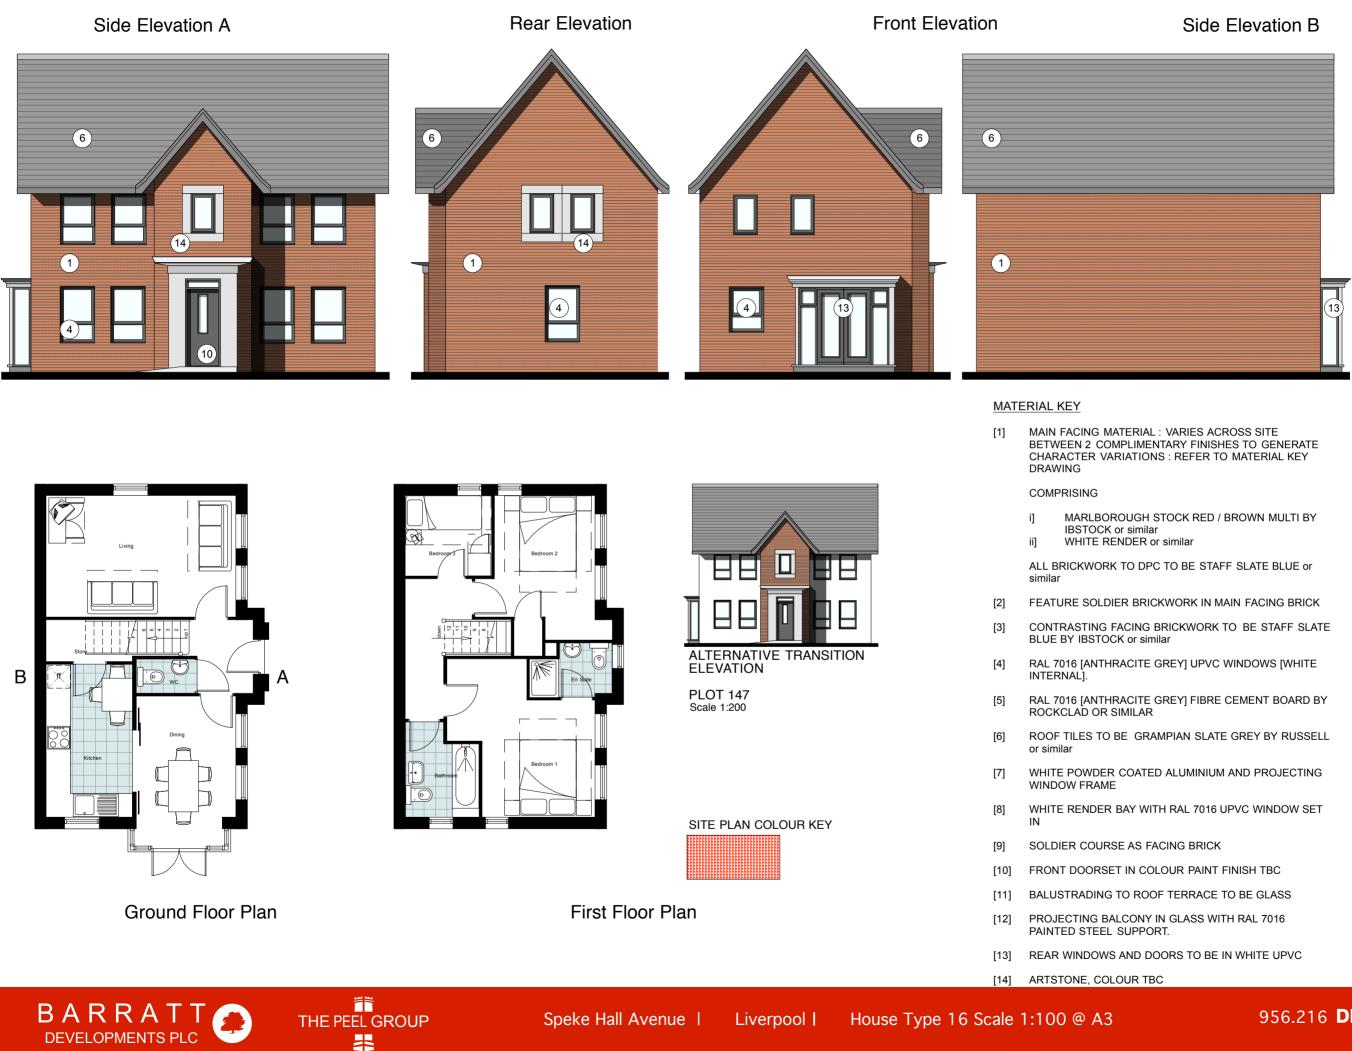

BE STAFF SLATE BLUE or similar

- FEATURE SOLDIER BRICKWORK IN MAIN FACING BRICK [2]
- [3] CONTRASTING FACING BRICKWORK TO BE STAFF SLATE BLUE BY IBSTOCK or similar
- [4] RAL 7016 [ANTHRACITE GREY] UPVC WINDOWS [WHITE INTERNALÌ.
- RAL 7016 [ANTHRACITE GREY] FIBRE CEMENT BOARD BY [5] ROCKCLAD OR SIMILAR
- ROOF TILES TO BE GRAMPIAN SLATE GREY BY RUSSELL [6] or similar
- [7] WHITE POWDER COATED ALUMINIUM AND PROJECTING WINDOW FRAME
- WHITE RENDER BAY WITH RAL 7016 UPVC WINDOW SET [8] IN
- SOLDIER COURSE AS FACING BRICK [9]
- FRONT DOORSET IN COLOUR PAINT FINISH TBC [10]
- BALUSTRADING TO ROOF TERRACE TO BE GLASS [11]
- [12] PROJECTING BALCONY IN GLASS WITH RAL 7016 PAINTED STEEL SUPPORT.
- REAR WINDOWS AND DOORS TO BE IN WHITE UPVC [13]
- [14] ARTSTONE, COLOUR TBC

### 956.215 DK-Architects



## 956.216 DK-Architects

#

D





BARRATT 🍙 DEVELOPMENTS PLC

THE PEEL GROUP

## 956.219 DK-Architects

ARTSTONE, COLOUR TBC

[14]







Side Elevation A



MATERIAL KEY

- MAIN FACING MATERIAL : VARIES ACROSS SITE BETWEEN 2 COMPLIMENTARY [1] FINISHES TO GENERATE CHARACTER VARIATIONS : REFER TO MATERIAL KEY DRAWING COMPRISING MARLBOROUGH STOCK RED / BROWN MULTI BY IBSTOCK or similar WHITE RENDER or similar ii] ALL BRICKWORK UP TO DPC TO BE STAFF SLATE BLUE or similar FEATURE SOLDIER BRICKWORK IN MAIN FACING BRICK [2] CONTRASTING FACING BRICKWORK TO BE STAFF SLATE BLUE BY IBSTOCK or similar [3] [4] RAL 7016 [ANTHRACITE GREY] UPVC WINDOWS [WHITE INTERNAL].
- RAL 7016 [ANTHRACITE GREY] FIBRE CEMENT BOARD BY ROCKCLAD OR SIMILAR [5]
- ROOF TILES TO BE GRAMPIAN SLATE GREY BY RUSSELL or simi