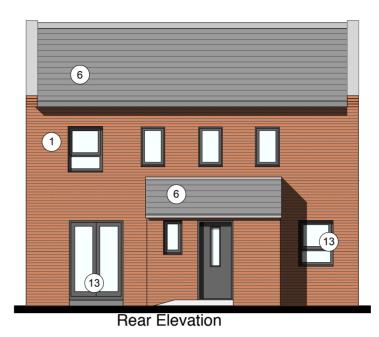

MAIN FACING MATERIAL : VARIES ACROSS SITE BETWEEN 2 COMPLIMENTARY FINISHES TO GENERATE ACTER VARIATIONS : REFER TO MATERIAL KEY VING

PRISING

MARLBOROUGH STOCK RED / BROWN MULTI BY IBSTOCK or similar WHITE RENDER or similar

### MATERIAL KEY

[1] MAIN FACING MATERIAL : VARIES ACROSS SITE BETWEEN 2 COMPLIMENTARY FINISHES TO GENERATE CHARACTER VARIATIONS : REFER TO MATERIAL KEY DRAWING

COMPRISING

- MARLBOROUGH STOCK RED / BROWN MULTI BY IBSTOCK or similar i1 WHITE RENDER or similar ii]
- ALL BRICKWORK UP TO DPC TO BE STAFF SLATE BLUE or similar
- FEATURE SOLDIER BRICKWORK IN MAIN FACING BRICK [2]
- [3] CONTRASTING FACING BRICKWORK TO BE STAFF SLATE BLUE BY IBSTOCK or similar
- RAL 7016 [ANTHRACITE GREY] UPVC WINDOWS [WHITE INTERNAL]. [4]
- [5] RAL 7016 [ANTHRACITE GREY] FIBRE CEMENT BOARD BY ROCKCLAD OR SIMILAR
- ROOF TILES TO BE GRAMPIAN SLATE GREY BY RUSSELL or similar [6]
- [7] WHITE POWDER COATED ALUMINIUM SURROUND TO FORM PROJECTING WINDOW FRAME
- WHITE RENDER BAY WITH RAL 7016 UPVC WINDOW SET IN [8]
- SOLDIER BRICKWORK IN FACING BRICK [9]
- FRONT DOORSET IN COLOUR PAINT FINISH TBC [10]
- BALUSTRADING TO ROOF TERRACE TO BE GLASS [11]
- [12] PROJECTING BALCONY IN GLASS WITH RAL 7016 PAINTED STEEL SUPPORT.
- [13] REAR WINDOWS TO BE IN WHITE UPVC
- [14] STAINED SOFTWOOD TIMBER