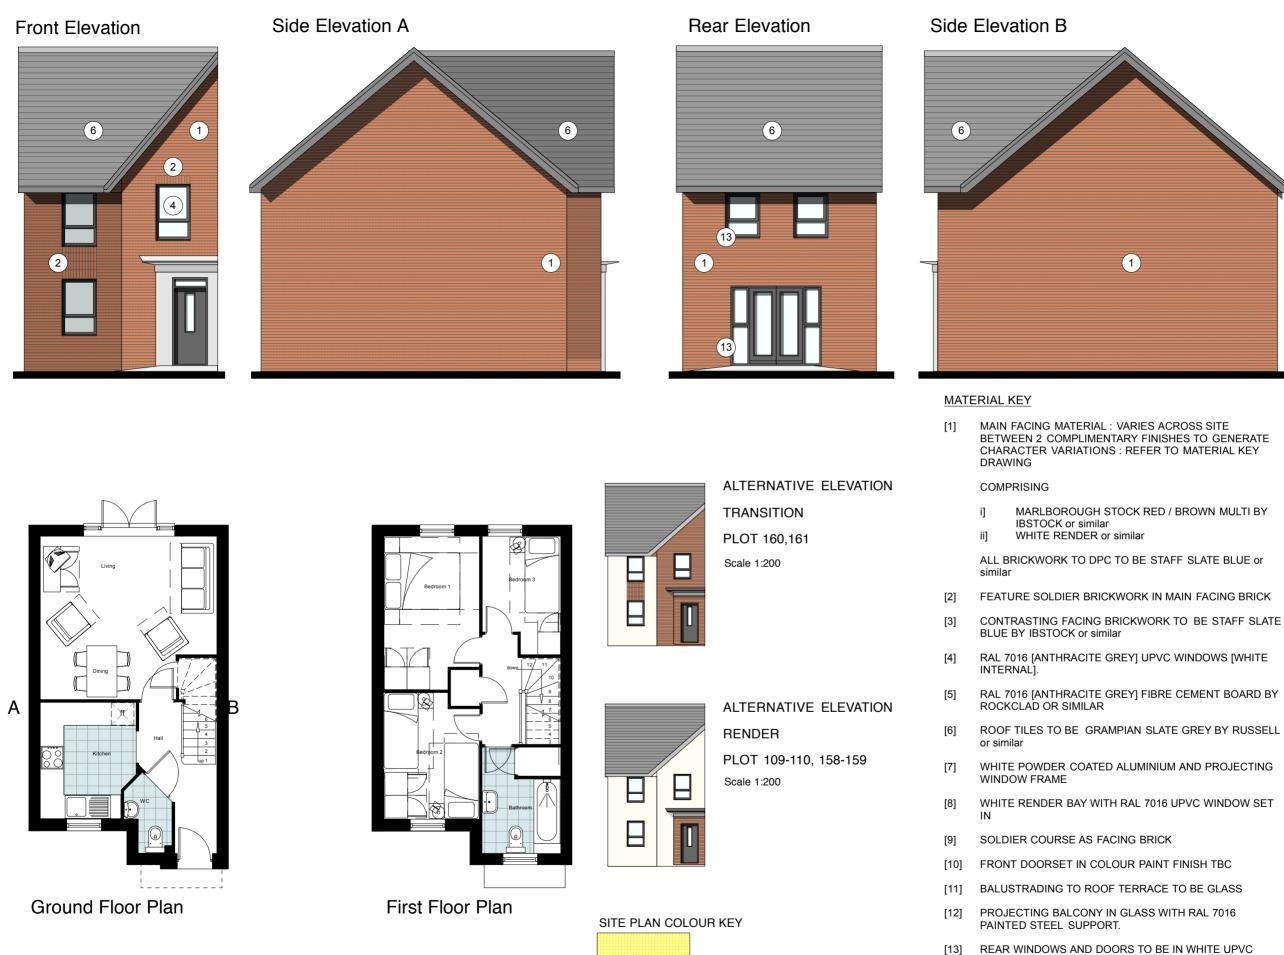

ATURE SOLDIER BRICKWORK IN MAIN FACING BRICK [2]
- [3] CONTRASTING FACING BRICKWORK TO BE STAFF SLATE BLUE BY IBSTOCK or similar
- [4] RAL 7016 [ANTHRACITE GREY] UPVC WINDOWS [WHITE INTERNALÌ.
- RAL 7016 [ANTHRACITE GREY] FIBRE CEMENT BOARD BY [5] ROCKCLAD OR SIMILAR
- ROOF TILES TO BE GRAMPIAN SLATE GREY BY RUSSELL [6] or similar
- [7] WHITE POWDER COATED ALUMINIUM AND PROJECTING WINDOW FRAME
- WHITE RENDER BAY WITH RAL 7016 UPVC WINDOW SET [8] IN
- SOLDIER COURSE AS FACING BRICK [9]
- FRONT DOORSET IN COLOUR PAINT FINISH TBC [10]
- BALUSTRADING TO ROOF TERRACE TO BE GLASS [11]
- [12] PROJECTING BALCONY IN GLASS WITH RAL 7016 PAINTED STEEL SUPPORT.
- REAR WINDOWS AND DOORS TO BE IN WHITE UPVC [13]
- [14] ARTSTONE, COLOUR TBC

### 956.215 DK-Architects



## 956.216 DK-Architects

#

D





BARRATT 🍙 DEVELOPMENTS PLC

THE PEEL GROUP

## 956.219 DK-Architects

ARTSTONE, COLOUR TBC

[14]







Side Elevation A



MATERIAL KEY

- MAIN FACING MATERIAL : VARIES ACROSS SITE BETWEEN 2 COMPLIMENTARY [1] FINISHES TO GENERATE CHARACTER VARIATIONS : REFER TO MATERIAL KEY DRAWING COMPRISING MARLBOROUGH STOCK RED / BROWN MULTI BY IBSTOCK or similar WHITE RENDER or similar ii] ALL BRICKWORK UP TO DPC TO BE STAFF SLATE BLUE or similar FEATURE SOLDIER BRICKWORK IN MAIN FACING BRICK [2] CONTRASTING FACING BRICKWORK TO BE STAFF SLATE BLUE BY IBSTOCK or similar [3] [4] RAL 7016 [ANTHRACITE GREY] UPVC WINDOWS [WHITE INTERNAL].
- RAL 7016 [ANTHRACITE GREY] FIBRE CEMENT BOARD BY ROCKCLAD OR SIMILAR [5]
- ROOF TILES TO BE GRAMPIAN SLATE GREY BY RUSSELL or similar [6]
- WHITE POWDER COATED ALUMIN