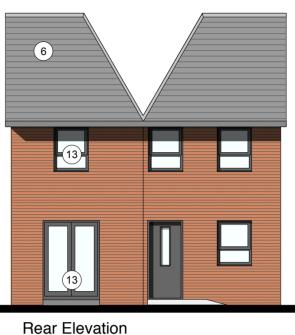

### MATERIAL KEY

[1] MAIN FACING MATERIAL : VARIES ACROSS SITE BETWEEN 2 COMPLIMENTARY FINISHES TO GENERATE CHARACTER VARIATIONS : REFER TO MATERIAL KEY DRAWING

COMPRISING

- MARLBOROUGH STOCK RED / BROWN MULTI BY IBSTOCK or similar i1 WHITE RENDER or similar ii]
- ALL BRICKWORK UP TO DPC TO BE STAFF SLATE BLUE or similar
- FEATURE SOLDIER BRICKWORK IN MAIN FACING BRICK [2]
- [3] CONTRASTING FACING BRICKWORK TO BE STAFF SLATE BLUE BY IBSTOCK or similar
- RAL 7016 [ANTHRACITE GREY] UPVC WINDOWS [WHITE INTERNAL]. [4]
- [5] RAL 7016 [ANTHRACITE GREY] FIBRE CEMENT BOARD BY ROCKCLAD OR SIMILAR
- ROOF TILES TO BE GRAMPIAN SLATE GREY BY RUSSELL or similar [6]
- [7] WHITE POWDER COATED ALUMINIUM SURROUND TO FORM PROJECTING WINDOW FRAME
- WHITE RENDER BAY WITH RAL 7016 UPVC WINDOW SET IN [8]
- SOLDIER BRICKWORK IN FACING BRICK [9]
- FRONT DOORSET IN COLOUR PAINT FINISH TBC [10]
- BALUSTRADING TO ROOF TERRACE TO BE GLASS [11]
- [12] PROJECTING BALCONY IN GLASS WITH RAL 7016 PAINTED STEEL SUPPORT.
- [13] REAR WINDOWS TO BE IN WHITE UPVC
- [14] STAINED SOFTWOOD TIMBER