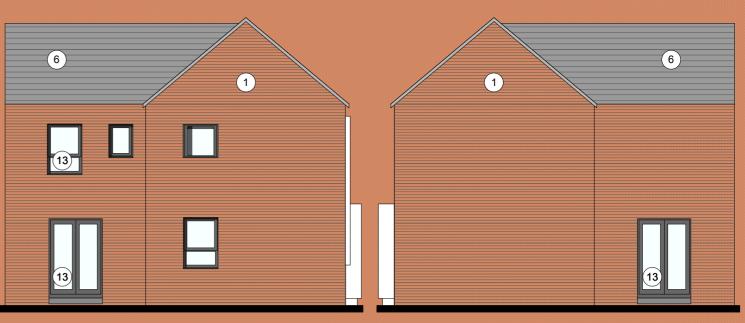

**Rear Elevation** 

MATERIAL KEY

[1]

i1

ii] similar [2] [3] [4] INTERNAL]. [5] [6] similar [7] [8] [9] SOLDIER BRICKWORK IN FACING BRICK FRONT DOORSET IN COLOUR PAINT FINISH TBC [10] [11] BALUSTRADING TO ROOF TERRACE TO BE GLASS [12] [15]