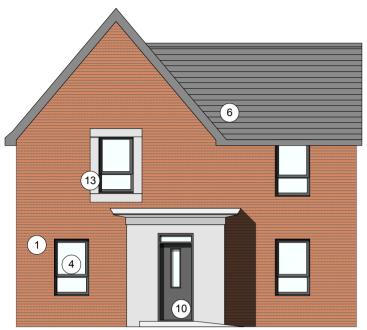

Front Elevation

Side Elevation A

**Rear Elevation** 

Side Elevation B MATERIAL KEY

[1]

(1)

|      | CHARA             |
|------|-------------------|
|      | COMPI             |
|      | i]                |
|      | ii]               |
|      | ALL BF<br>similar |
| [2]  | FEATU             |
| [3]  | CONTR<br>BLUE E   |
| [4]  | RAL 70            |
| [5]  | RAL 70<br>ROCKO   |
| [6]  | ROOF<br>or simil  |
| [7]  | WHITE<br>FORM     |
| [8]  | WHITE<br>IN       |
| [9]  | SOLDI             |
| [10] | FRONT             |
| [11] | BALUS             |
| [12] | PROJE<br>PAINTE   |
|      |                   |

MAIN FACING MATERIAL : VARIES ACROSS SITE BETWEEN 2 COMPLIMENTARY FINISHES TO GENERATE ACTER VARIATIONS : REFER TO MATERIAL KEY VING

PRISING

MARLBOROUGH STOCK RED / BROWN MULTI BY IBSTOCK or similar WHITE RENDER or similar

### MATERIAL KEY

[1] MAIN FACING MATERIAL : VARIES ACROSS SITE BETWEEN 2 COMPLIMENTARY FINISHES TO GENERATE CHARACTER VARIATIONS : REFER TO MATERIAL KEY DRAWING

COMPRISING

- MARLBOROUGH STOCK RED / BROWN MULTI BY IBSTOCK or similar i1 WHITE RENDER or similar ii]
- ALL BRICKWORK UP TO DPC TO BE STAFF SLATE BLUE or similar
- FEATURE SOLDIER BRICKWORK IN MAIN FACING BRICK [2]
- [3] CONTRASTING FACING BRICKWORK TO BE STAFF SLATE BLUE BY IBSTOCK or similar
- RAL 7016 [ANTHRACITE GREY] UPVC WINDOWS [WHITE INTERNAL]. [4]
- [5] RAL 7016 [ANTHRACITE GREY] FIBRE CEMENT BOARD BY ROCKCLAD OR SIMILAR
- ROOF TILES TO BE GRAMPIAN SLATE GREY BY RUSSELL or similar [6]
- [7] WHITE POWDER COATED ALUMINIUM SURROUND TO FORM PROJECTING WINDOW FRAME
- WHITE RENDER BAY WITH RAL 7016 UPVC WINDOW SET IN [8]
- SOLDIER BRICKWORK IN FACING BRICK [9]
- FRONT DOORSET IN COLOUR PAINT FINISH TBC [10]
- BALUSTRADING TO ROOF TERRACE TO BE GLASS [11]
- [12] PROJECTING BALCONY IN GLASS WITH RAL 7016 PAINTED STEEL SUPPORT.
- [13] REAR WINDOWS TO BE IN WHITE UPVC
- [14] STAINED SOFTWOOD TIMBER