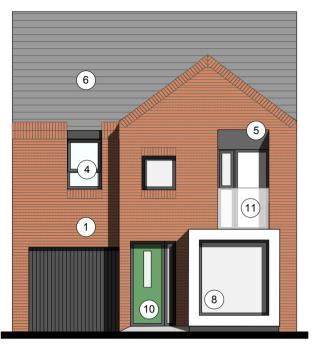

Front Elevation

Side Elevation A

**Rear Elevation** 

Side Elevation B MATERIAL KEY

[1]

(1)

|      | CHARA             |
|------|-------------------|
|      | COMPI             |
|      | i]                |
|      | ii]               |
|      | ALL BF<br>similar |
| [2]  | FEATU             |
| [3]  | CONTR<br>BLUE E   |
| [4]  | RAL 70            |
| [5]  | RAL 70<br>ROCKO   |
| [6]  | ROOF<br>or simil  |
| [7]  | WHITE<br>FORM     |
| [8]  | WHITE<br>IN       |
| [9]  | SOLDI             |
| [10] | FRONT             |
| [11] | BALUS             |
| [12] | PROJE<br>PAINTE   |
|      |                   |

MAIN FACING MATERIAL : VARIES ACROSS SITE BETWEEN 2 COMPLIMENTARY FINISHES TO GENERATE ACTER VARIATIONS : REFER TO MATERIAL KEY VING

PRISING

MARLBOROUGH STOCK RED / BROWN MULTI BY IBSTOCK or similar WHITE RENDER or similar

### MATERIAL KEY

[1] MAIN FACING MATERIAL : VARIES ACROSS SITE BETWEEN 2 COMPLIMENTARY FINISHES TO GENERATE CHARACTER VARIATIONS : REFER TO MATERIAL KEY DRAWING

COMPRISING

- MARLBOROUGH STOCK RED / BROWN MULTI BY IBSTOCK or similar i1 WHITE RENDER or similar ii]
- ALL BRICKWORK UP TO DPC TO BE STAFF SLATE BLUE or similar
- FEATURE SOLDIER BRICKWORK IN MAIN FACING BRICK [2]
- [3] CONTRASTING FACING BRICKWORK TO BE STAFF SLATE BLUE BY IBSTOCK or similar
- RAL 7016 [ANTHRACITE GREY] UPVC WINDOWS [WHITE INTERNAL]. [4]
- [5] RAL 7016 [ANTHRACITE GREY] FIBRE CEMENT BOARD BY ROCKCLAD OR SIMILAR
- ROOF TILES TO BE GRAMPIAN SLATE GREY BY RUSSELL or similar [6]
- [7] WHITE POWDER COATED ALUMINIUM SURROUND TO FORM PROJECTING WINDOW FRAME
- WHITE RENDER BAY WITH RAL 7016 UPVC WINDOW SET IN [8]
- SOLDIER BRICKWORK IN FACING BRICK [9]
- FRONT DOORSET IN COLOUR PAINT FINISH TBC [10]
- BALUSTRADING TO ROOF TERRACE TO BE GLASS [11]
- [12] PROJECTING BALCONY IN GLASS WITH RAL 7016 PAINTED STEEL SUPPORT.
- [13] REAR WINDOWS TO BE IN WHITE UPVC
- [14] STAINED SOFTWOOD TIMBER