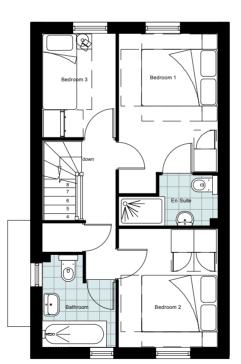

### Second Floor Plan

Speke Hall Avenue

Liverpool I House Types 2 | Scale 1:100 @ A3