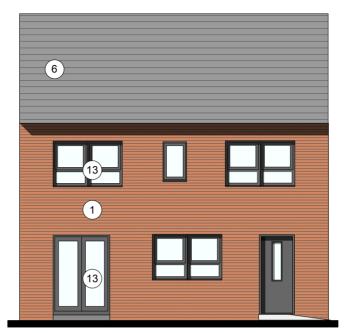

### MATERIAL KEY

[1] MAIN FACING MATERIAL : VARIES ACROSS SITE BETWEEN 2 COMPLIMENTARY FINISHES TO GENERATE CHARACTER VARIATIONS : REFER TO MATERIAL KEY DRAWING

COMPRISING

- MARLBOROUGH STOCK RED / BROWN MULTI BY IBSTOCK or similar i1 WHITE RENDER or similar ii]
- ALL BRICKWORK UP TO DPC TO BE STAFF SLATE BLUE or similar
- FEATURE SOLDIER BRICKWORK IN MAIN FACING BRICK [2]
- [3] CONTRASTING FACING BRICKWORK TO BE STAFF SLATE BLUE BY IBSTOCK or similar
- RAL 7016 [ANTHRACITE GREY] UPVC WINDOWS [WHITE INTERNAL]. [4]
- [5] RAL 7016 [ANTHRACITE GREY] FIBRE CEMENT BOARD BY ROCKCLAD OR SIMILAR
- ROOF TILES TO BE GRAMPIAN SLATE GREY BY RUSSELL or similar [6]
- [7] WHITE POWDER COATED ALUMINIUM SURROUND TO FORM PROJECTING WINDOW FRAME
- WHITE RENDER BAY WITH RAL 7016 UPVC WINDOW SET IN [8]
- SOLDIER BRICKWORK IN FACING BRICK [9]
- FRONT DOORSET IN COLOUR PAINT FINISH TBC [10]
- BALUSTRADING TO ROOF TERRACE TO BE GLASS [11]
- [12] PROJECTING BALCONY IN GLASS WITH RAL 7016 PAINTED STEEL SUPPORT.
- [13] REAR WINDOWS TO BE IN WHITE UPVC
- [14] STAINED SOFTWOOD TIMBER