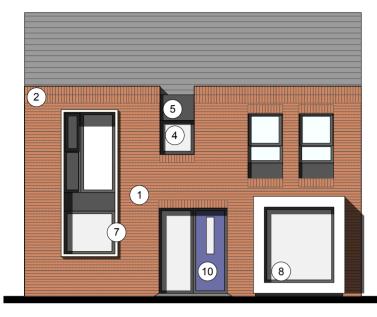

### MATERIAL KEY

[1] MAIN FACING MATERIAL : VARIES ACROSS SITE BETWEEN 2 COMPLIMENTARY FINISHES TO GENERATE CHARACTER VARIATIONS : REFER TO MATERIAL KEY DRAWING

COMPRISING

- MARLBOROUGH STOCK RED / BROWN MULTI BY IBSTOCK or similar i1 WHITE RENDER or similar ii]
- ALL BRICKWORK UP TO DPC TO BE STAFF SLATE BLUE or similar
- FEATURE SOLDIER BRICKWORK IN MAIN FACING BRICK [2]
- [3] CONTRASTING FACING BRICKWORK TO BE STAFF SLATE BLUE BY IBSTOCK or similar
- RAL 7016 [ANTHRACITE GREY] UPVC WINDOWS [WHITE INTERNAL]. [4]
- [5] RAL 7016 [ANTHRACITE GREY] FIBRE CEMENT BOARD BY ROCKCLAD OR SIMILAR
- ROOF TILES TO BE GRAMPIAN SLATE GREY BY RUSSELL or similar [6]
- [7] WHITE POWDER COATED ALUMINIUM SURROUND TO FORM PROJECTING WINDOW FRAME
- WHITE RENDER BAY WITH RAL 7016 UPVC WINDOW SET IN [8]
- SOLDIER BRICKWORK IN FACING BRICK [9]
- FRONT DOORSET IN COLOUR PAINT FINISH TBC [10]
- BALUSTRADING TO ROOF TERRACE TO BE GLASS [11]
- [12] PROJECTING BALCONY IN GLASS WITH RAL 7016 PAINTED STEEL SUPPORT.
- [13] REAR WINDOWS TO BE IN WHITE UPVC
- [14] STAINED SOFTWOOD TIMBER