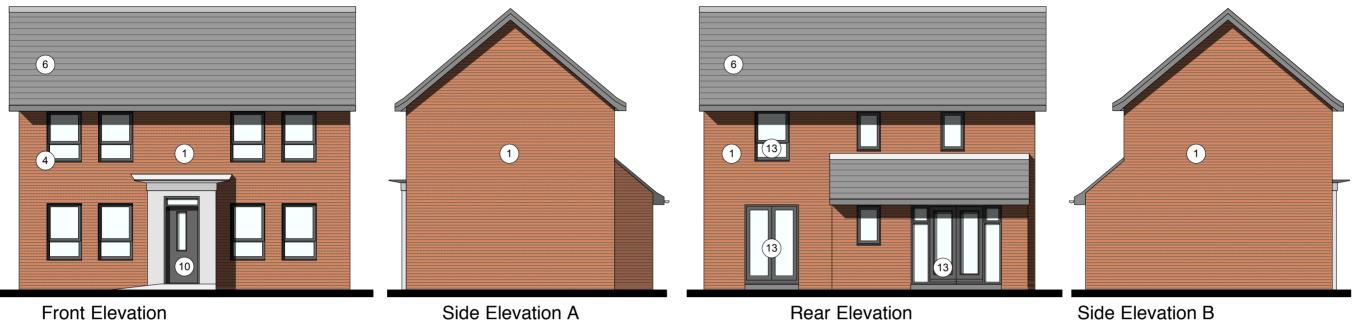

Front Elevation

Side Elevation A

**Rear Elevation** 

Side Elevation B MATERIAL KEY

[1]

(1)

|      | CHARA             |
|------|-------------------|
|      | COMPI             |
|      | i]                |
|      | ii]               |
|      | ALL BF<br>similar |
| [2]  | FEATU             |
| [3]  | CONTR<br>BLUE E   |
| [4]  | RAL 70            |
| [5]  | RAL 70<br>ROCKO   |
| [6]  | ROOF<br>or simil  |
| [7]  | WHITE<br>FORM     |
| [8]  | WHITE<br>IN       |
| [9]  | SOLDI             |
| [10] | FRONT             |
| [11] | BALUS             |
| [12] | PROJE<br>PAINTE   |
|      |                   |

MAIN FACING MATERIAL : VARIES ACROSS SITE BETWEEN 2 COMPLIMENTARY FINISHES TO GENERATE ACTER VARIATIONS : REFER TO MATERIAL KEY VING

PRISING

MARLBOROUGH STOCK RED / BROWN MULTI BY IBSTOCK or similar WHITE RENDER or similar

RICKWORK UP TO DPC TO BE STAFF SLATE BLUE or

URE SOLDIER BRICKWORK IN MAIN FACING BRICK

RASTING FACING BRICKWORK TO BE STAFF SLATE BY IBSTOCK or similar

016 [ANTHRACITE GREY] UPVC WINDOWS [WHITE RNALJ.

7016 [ANTHRACITE GREY] FIBRE CEMENT BOARD BY (CLAD OR SIMILAR

TILES TO BE GRAMPIAN SLATE GREY BY RUSSELL lar

POWDER COATED ALUMINIUM SURROUND TO PROJECTING WINDOW FRAME

RENDER BAY WITH RAL 7016 UPVC WINDOW SET

IER BRCIKWORK IN FACING BRICK

IT DOORSET IN COLOUR PAINT FINISH TBC

STRADING TO ROOF TERRACE TO BE GLASS

ECTING BALCONY IN GLASS WITH RAL 7016 ED STEEL SUPPORT.

[13] REAR WINDOWS TO BE IN WHITE UPVC

### MATERIAL KEY

[1] MAIN FACING MATERIAL : VARIES ACROSS SITE BETWEEN 2 COMPLIMENTARY FINISHES TO GENERATE CHARACTER VARIATIONS : REFER TO MATERIAL KEY DRAWING

COMPRISING

- MARLBOROUGH STOCK RED / BROWN MULTI BY IBSTOCK or similar i1 WHITE RENDER or similar ii]
- ALL BRICKWORK UP TO DPC TO BE STAFF SLATE BLUE or similar
- FEATURE SOLDIER BRICKWORK IN MAIN FACING BRICK [2]
- [3] CONTRASTING FACING BRICKWORK TO BE STAFF SLATE BLUE BY IBSTOCK or similar
- RAL 7016 [ANTHRACITE GREY] UPVC WINDOWS [WHITE INTERNAL]. [4]
- [5] RAL 7016 [ANTHRACITE GREY] FIBRE CEMENT BOARD BY ROCKCLAD OR SIMILAR
- ROOF TILES TO BE GRAMPIAN SLATE GREY BY RUSSELL or similar [6]
- [7] WHITE POWDER COATED ALUMINIUM SURROUND TO FORM PROJECTING WINDOW FRAME
- WHITE RENDER BAY WITH RAL 7016 UPVC WINDOW SET IN [8]
- SOLDIER BRICKWORK IN FACING BRICK [9]
- FRONT DOORSET IN COLOUR PAINT FINISH TBC [10]
- BALUSTRADING TO ROOF TERRACE TO BE GLASS [11]
- [12] PROJECTING BALCONY IN GLASS WITH RAL 7016 PAINTED STEEL SUPPORT.
- [13] REAR WINDOWS TO BE IN WHITE UPVC
- [14] STAINED SOFTWOOD TIMBER