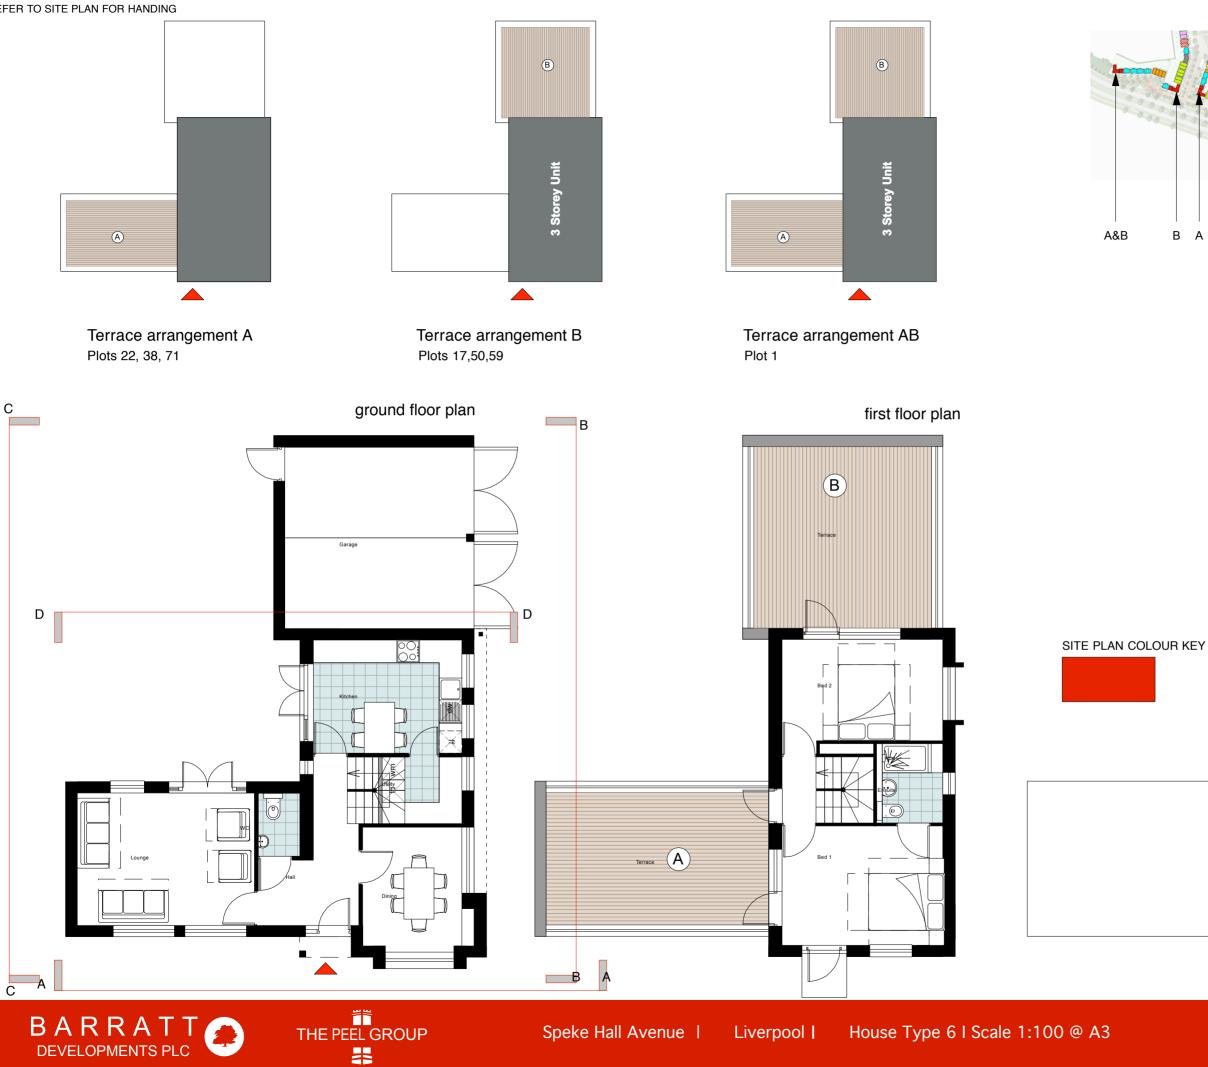

Ground Floor Plan

А

First Floor Plan

THE PEEL GROUP

\*

SITE PLAN COLOUR KEY

### Second Floor Plan

Speke Hall Avenue

Liverpool I House Types 2 | Scale 1:100 @ A3