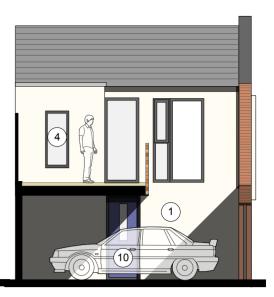

## 956.202 **DK-Architects**

Front Elevation type 1

Front Elevation type 2

End Gable Elevation type 3

End Gable Elevation type 4

Sectional Elevation CC

First Floor Plan type 3

Front Elevation

**Rear Elevation** 

MATERIAL KEY

[1]

i1

ii] similar [2] [3] [4] INTERNAL]. [5] [6] similar [7] [8] [9] SOLDIER BRICKWORK IN FACING BRICK FRONT DOORSET IN COLOUR PAINT FINISH TBC [10] [11] BALUSTRADING TO ROOF TERRACE TO BE GLASS [12] [15]

## 956.204 **DK-Architects**

PROJECTING BALCONY IN GLASS WITH RAL 7016 PAINTED STEEL SUPPORT.

[13] REAR WINDOWS TO BE IN WHITE UPVC

[14] STAINED SOFTWOOD TIMBER

PROJECTING BALCONY IN GLASS WITH RAL 7016 PAINTED SUPPORT

PROJECTING WINDOW FRAME WHITE RENDER BAY WITH RAL 7016 UPVC WINDOW SET IN

WHITE POWDER COATED ALUMINIUM SURROUND TO FORM

ROOF TILES TO BE GRAMPIAN SLATE GREY BY RUSSELL or

RAL 7016 [ANTHRACITE GREY] FIBRE CEMENT BOARD BY ROCKCLAD OR SIMILAR

RAL 7016 [ANTHRACITE GREY] UPVC WINDOWS [WHITE

CONTRASTING FACING BRICKWORK TO BE STAFF SLATE BLUE BY IBSTOCK or similar

FEATURE SOLDIER BRICKWORK IN MAIN FACING BRICK

ALL BRICKWORK UP TO DPC TO BE STAFF SLATE BLUE or