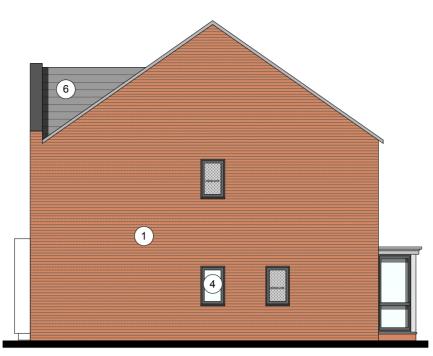

MAIN FACING MATERIAL : VARIES ACROSS SITE BETWEEN 2 COMPLIMENTARY FINISHES TO GENERATE ACTER VARIATIONS : REFER TO MATERIAL KEY VING

PRISING

MARLBOROUGH STOCK RED / BROWN MULTI BY IBSTOCK or similar WHITE RENDER or similar

### MATERIAL KEY

[1] MAIN FACING MATERIAL : VARIES ACROSS SITE BETWEEN 2 COMPLIMENTARY FINISHES TO GENERATE CHARACTER VARIATIONS : REFER TO MATERIAL KEY DRAWING

COMPRISING

- MARLBOROUGH STOCK RED / BROWN MULTI BY IBSTOCK or similar i1 WHITE RENDER or similar ii]
- ALL BRICKWORK UP TO DPC TO BE STAFF SLATE BLUE or similar
- FEATURE SOLDIER BRICKWORK IN MAIN FACING BRICK [2]
- [3] CONTRASTING FACING BRICKWORK TO BE STAFF SLATE BLUE BY IBSTOCK or similar
- RAL 7016 [ANTHRACITE GREY] UPVC WINDOWS [WHITE INTERNAL]. [4]
- [5] RAL 7016 [ANTHRACITE GREY] FIBRE CEMENT BOARD BY ROCKCLAD OR SIMILAR
- ROOF TILES TO BE GRAMPIAN SLATE GREY BY RUSSELL or similar [6]
- [7] WHITE POWDER COATED ALUMINIUM SURROUND TO FORM PROJECTING WINDOW FRAME
- WHITE RENDER BAY WITH RAL 7016 UPVC WINDOW SET IN [8]
- SOLDIER BRICKWORK IN FACING BRICK [9]
- FRONT DOORSET IN COLOUR PAINT FINISH TBC [10]
- BALUSTRADING TO ROOF TERRACE TO BE GLASS [11]
- [12] PROJECTING BALCONY IN GLASS WITH RAL 7016 PAINTED STEEL SUPPORT.
- [13] REAR WINDOWS TO BE IN WHITE UPVC
- [14] STAINED SOFTWOOD TIMBER