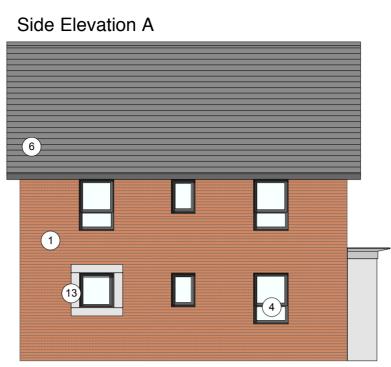

Front Elevation

Side Elevation A

**Rear Elevation** 

Side Elevation B MATERIAL KEY

[1]

(1)

|      | CHARA             |
|------|-------------------|
|      | COMPI             |
|      | i]                |
|      | ii]               |
|      | ALL BF<br>similar |
| [2]  | FEATU             |
| [3]  | CONTR<br>BLUE E   |
| [4]  | RAL 70            |
| [5]  | RAL 70<br>ROCKO   |
| [6]  | ROOF<br>or simil  |
| [7]  | WHITE<br>FORM     |
| [8]  | WHITE<br>IN       |
| [9]  | SOLDI             |
| [10] | FRONT             |
| [11] | BALUS             |
| [12] | PROJE<br>PAINTE   |
|      |                   |

MAIN FACING MATERIAL : VARIES ACROSS SITE BETWEEN 2 COMPLIMENTARY FINISHES TO GENERATE ACTER VARIATIONS : REFER TO MATERIAL KEY VING

PRISING

MARLBOROUGH STOCK RED / BROWN MULTI BY IBSTOCK or similar WHITE RENDER or similar

### MATERIAL KEY

[1] MAIN FACING MATERIAL : VARIES ACROSS SITE BETWEEN 2 COMPLIMENTARY FINISHES TO GENERATE CHARACTER VARIATIONS : REFER TO MATERIAL KEY DRAWING

COMPRISING

- MARLBOROUGH STOCK RED / BROWN MULTI BY IBSTOCK or similar i1 WHITE RENDER or similar ii]
- ALL BRICKWORK UP TO DPC TO BE STAFF SLATE BLUE or similar
- FEATURE SOLDIER BRICKWORK IN MAIN FACING BRICK [2]
- [3] CONTRASTING FACING BRICKWORK TO BE STAFF SLATE BLUE BY IBSTOCK or similar
- RAL 7016 [ANTHRACITE GREY] UPVC WINDOWS [WHITE INTERNAL]. [4]
- [5] RAL 7016 [ANTHRACITE GREY] FIBRE CEMENT BOARD BY ROCKCLAD OR SIMILAR
- ROOF TILES TO BE GRAMPIAN SLATE GREY BY RUSSELL or similar [6]
- [7] WHITE POWDER COATED ALUMINIUM SURROUND TO FORM PROJECTING WINDOW FRAME
- WHITE RENDER BAY WITH RAL 7016 UPVC WINDOW SET IN [8]
- SOLDIER BRICKWORK IN FACING BRICK [9]
- FRONT DOORSET IN COLOUR PAINT FINISH TBC [10]
- BALUSTRADING TO ROOF TERRACE TO BE GLASS [11]
- [12] PROJECTING BALCONY IN GLASS WITH RAL 7016 PAINTED STEEL SUPPORT.
- [13] REAR WINDOWS TO BE IN WHITE UPVC
- [14] STAINED SOFTWOOD TIMBER