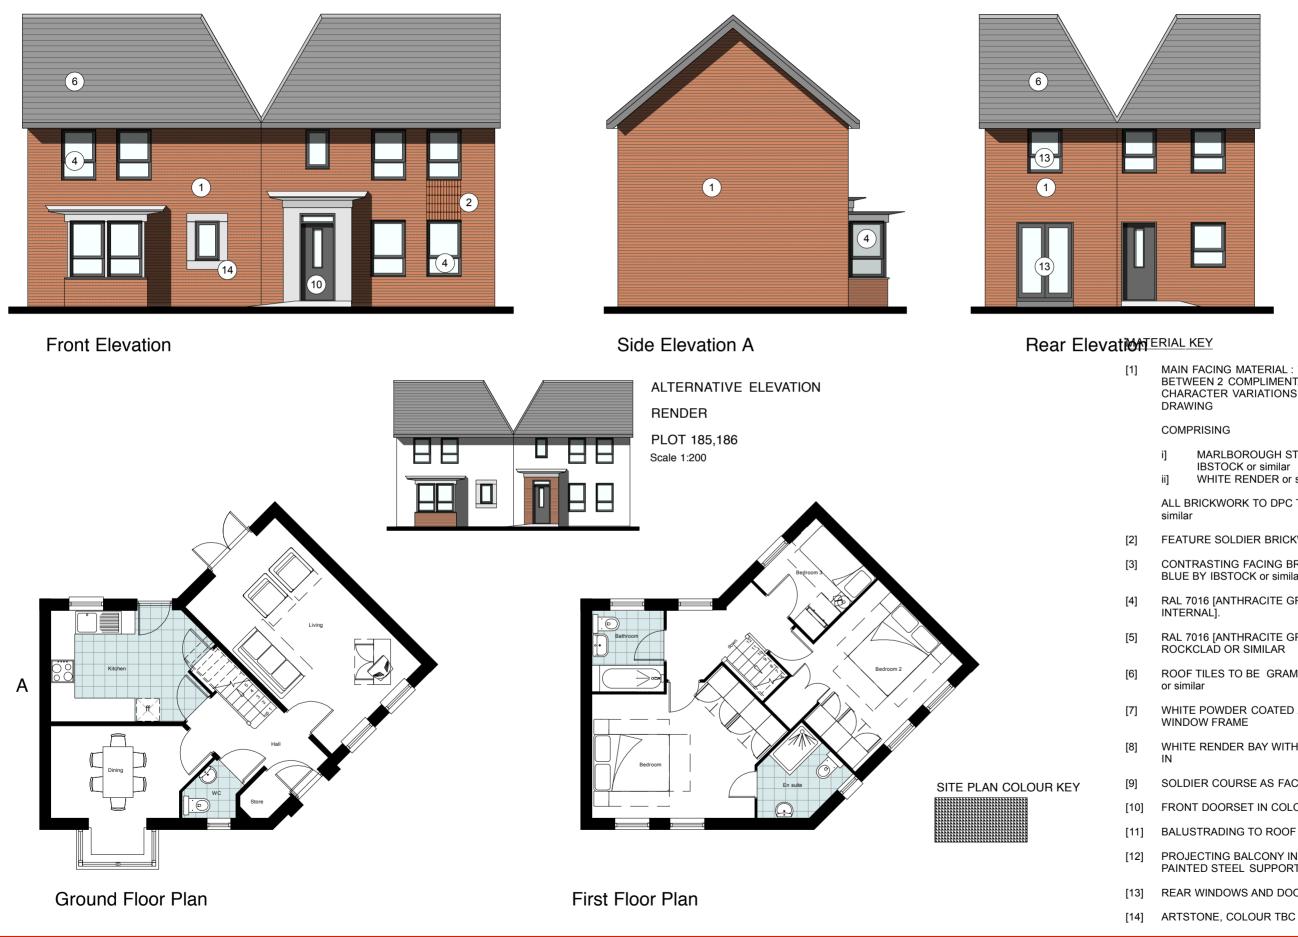

MAIN FACING MATERIAL : VARIES ACROSS SITE BETWEEN 2 COMPLIMENTARY FINISHES TO GENERATE ACTER VARIATIONS : REFER TO MATERIAL KEY VING

PRISING

MARLBOROUGH STOCK RED / BROWN MULTI BY IBSTOCK or similar WHITE RENDER or similar

RICKWORK UP TO DPC TO BE STAFF SLATE BLUE or

URE SOLDIER BRICKWORK IN MAIN FACING BRICK

RASTING FACING BRICKWORK TO BE STAFF SLATE BY IBSTOCK or similar

016 [ANTHRACITE GREY] UPVC WINDOWS [WHITE RNALJ.

7016 [ANTHRACITE GREY] FIBRE CEMENT BOARD BY (CLAD OR SIMILAR

### MATERIAL KEY

[1] MAIN FACING MATERIAL : VARIES ACROSS SITE BETWEEN 2 COMPLIMENTARY FINISHES TO GENERATE CHARACTER VARIATIONS : REFER TO MATERIAL KEY DRAWING

COMPRISING

- MARLBOROUGH STOCK RED / BROWN MULTI BY IBSTOCK or similar i1 WHITE RENDER or similar ii]
- ALL BRICKWORK UP TO DPC TO BE STAFF SLATE BLUE or similar
- FEATURE SOLDIER BRICKWORK IN MAIN FACING BRICK [2]
- [3] CONTRASTING FACING BRICKWORK TO BE STAFF SLATE BLUE BY IBSTOCK or similar
- RAL 7016 [ANTHRACITE GREY] UPVC WINDOWS [WHITE INTERNAL]. [4]
- [5] RAL 7016 [ANTHRACITE GREY] FIBRE CEMENT BOARD BY ROCKCLAD OR SIMILAR
- ROOF TILES TO BE GRAMPIAN SLATE GREY BY RUSSELL or similar [6]
- [7] WHITE POWDER COATED ALUMINIUM SURROUND TO FORM PROJECTING WINDOW FRAME
- WHITE RENDER BAY WITH RAL 7016 UPVC WINDOW SET IN [8]
- SOLDIER BRICKWORK IN FACING BRICK [9]
- FRONT DOORSET IN COLOUR PAINT FINISH TBC [10]
- BALUSTRADING TO ROOF TERRACE TO BE GLASS [11]
- [12] PROJECTING BALCONY IN GLASS WITH RAL 7016 PAINTED STEEL SUPPORT.
- [13] REAR WINDOWS TO BE IN WHITE UPVC
- [14] STAINED SOFTWOOD TIMBER

Ground Floor Plan

А

First Floor Plan

THE PEEL GROUP

\*

SITE PLAN COLOUR KEY