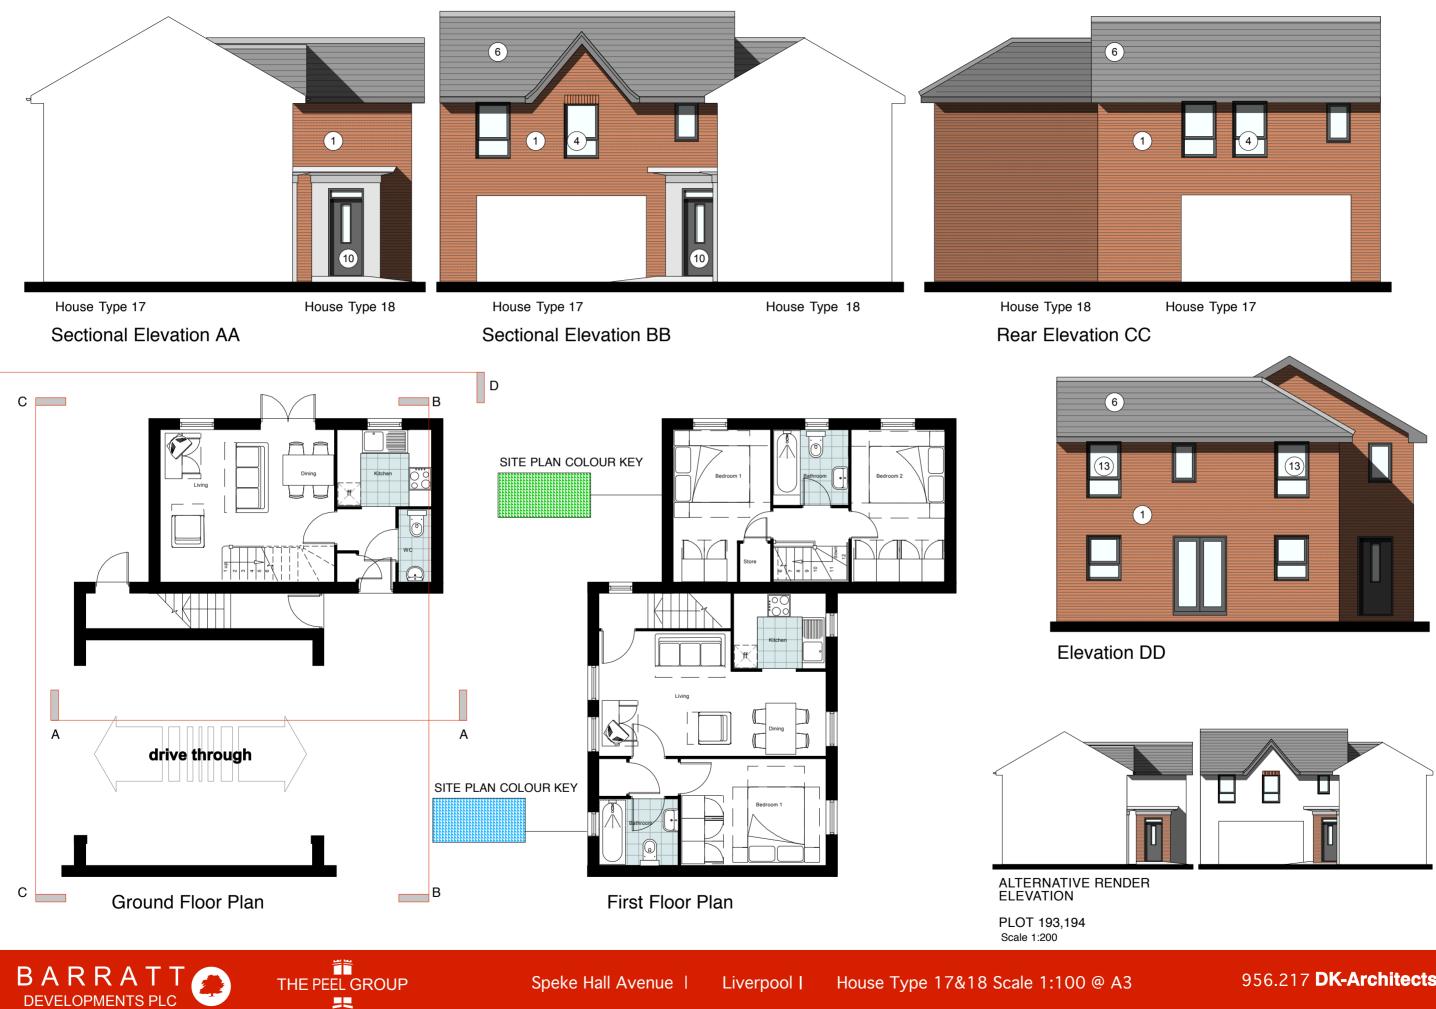

FEATURE SOLDIER BRICKWORK IN MAIN FACING BRICK [2]
- [3] CONTRASTING FACING BRICKWORK TO BE STAFF SLATE BLUE BY IBSTOCK or similar
- [4] RAL 7016 [ANTHRACITE GREY] UPVC WINDOWS [WHITE INTERNALÌ.
- RAL 7016 [ANTHRACITE GREY] FIBRE CEMENT BOARD BY [5] ROCKCLAD OR SIMILAR
- ROOF TILES TO BE GRAMPIAN SLATE GREY BY RUSSELL [6] or similar
- [7] WHITE POWDER COATED ALUMINIUM AND PROJECTING WINDOW FRAME
- WHITE RENDER BAY WITH RAL 7016 UPVC WINDOW SET [8] IN
- SOLDIER COURSE AS FACING BRICK [9]
- FRONT DOORSET IN COLOUR PAINT FINISH TBC [10]
- BALUSTRADING TO ROOF TERRACE TO BE GLASS [11]
- [12] PROJECTING BALCONY IN GLASS WITH RAL 7016 PAINTED STEEL SUPPORT.
- REAR WINDOWS AND DOORS TO BE IN WHITE UPVC [13]
- [14] ARTSTONE, COLOUR TBC

### 956.215 DK-Architects



## 956.216 DK-Architects

#

D





BARRATT 🍙 DEVELOPMENTS PLC

THE PEEL GROUP

## 956.219 DK-Architects

ARTSTONE, COLOUR TBC

[14]







Side Elevation A



MATERIAL KEY

- MAIN FACING MATERIAL : VARIES ACROSS SITE BETWEEN 2 COMPLIMENTARY [1] FINISHES TO GENERATE CHARACTER VARIATIONS : REFER TO MATERIAL KEY DRAWING COMPRISING MARLBOROUGH STOCK RED / BROWN MULTI BY IBSTOCK or similar WHITE RENDER or similar ii] ALL BRICKWORK UP TO DPC TO BE STAFF SLATE BLUE or similar FEATURE SOLDIER BRICKWORK IN MAIN FACING BRICK [2] CONTRASTING FACING BRICKWORK TO BE STAFF SLATE BLUE BY IBSTOCK or similar [3] [4] RAL 7016 [ANTHRACITE GREY] UPVC WINDOWS [WHITE INTERNAL].
- RAL 7016 [ANTHRACITE GREY] FIBRE CEMENT BOARD BY ROCKCLAD OR SIMILAR [5]
- ROOF TILES TO BE GRAMPIAN SLATE GREY BY RUSSELL or similar [6]
- WHITE POWDER COATED ALUM