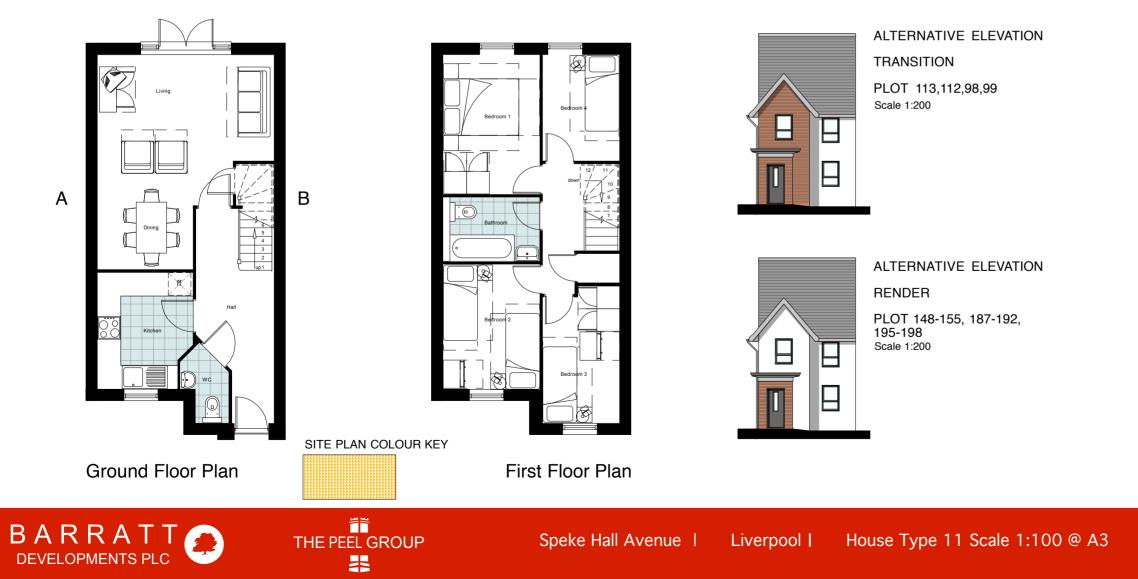

### 956.211 **DK-Architects**

THE PEEL GROUP

First Floor Plan

Speke Hall Avenue | Liverpool | House Type 12 Scale 1:100 @ A3

### 956.214 **DK-Architects**

В

First Floor Plan

ALTERNATIVE ELEVATION

**PLOT 146** Scale 1:200

Н  $\square$ 

ALTERNATIVE ELEVATION RENDER PLOT 100-107, 199, 200 Scale 1:200

**Ground Floor Plan** 