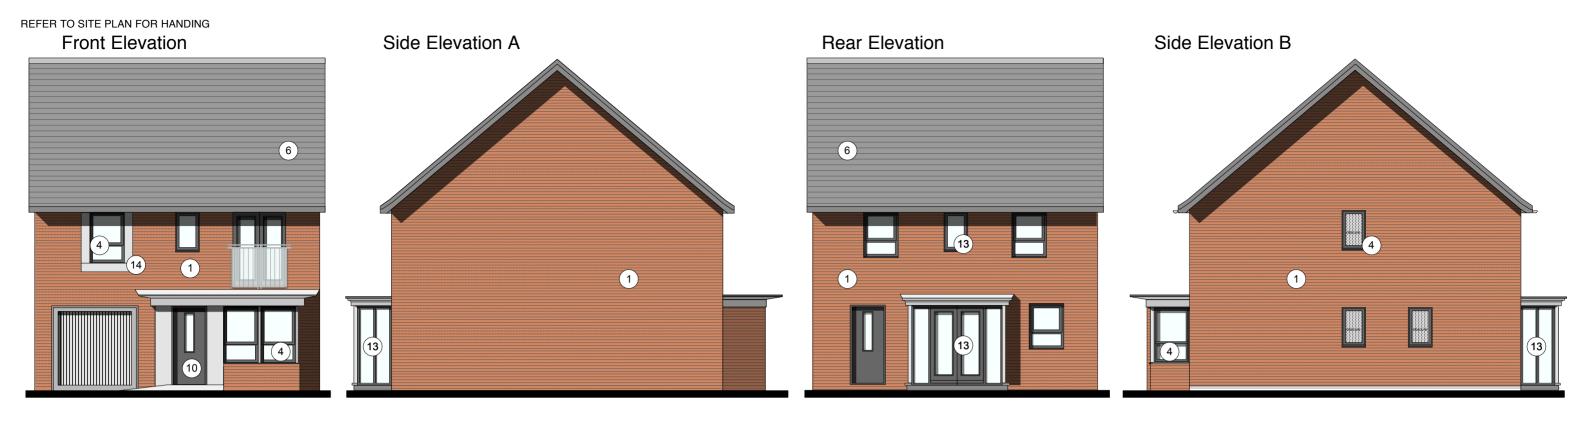

Front Elevation

Side Elevation A

**Rear Elevation** 

Side Elevation B MATERIAL KEY

[1]

(1)

|      | CHARA             |
|------|-------------------|
|      | COMPI             |
|      | i]                |
|      | ii]               |
|      | ALL BF<br>similar |
| [2]  | FEATU             |
| [3]  | CONTR<br>BLUE E   |
| [4]  | RAL 70            |
| [5]  | RAL 70<br>ROCKO   |
| [6]  | ROOF<br>or simil  |
| [7]  | WHITE<br>FORM     |
| [8]  | WHITE<br>IN       |
| [9]  | SOLDI             |
| [10] | FRONT             |
| [11] | BALUS             |
| [12] | PROJE<br>PAINTE   |
|      |                   |

MAIN FACING MATERIAL : VARIES ACROSS SITE BETWEEN 2 COMPLIMENTARY FINISHES TO GENERATE ACTER VARIATIONS : REFER TO MATERIAL KEY VING

PRISING

MARLBOROUGH STOCK RED / BROWN MULTI BY IBSTOCK or similar WHITE RENDER or similar

### MATERIAL KEY

[1] MAIN FACING MATERIAL : VARIES ACROSS SITE BETWEEN 2 COMPLIMENTARY FINISHES TO GENERATE CHARACTER VARIATIONS : REFER TO MATERIAL KEY DRAWING

COMPRISING

- MARLBOROUGH STOCK RED / BROWN MULTI BY IBSTOCK or similar i1 WHITE RENDER or similar ii]
- ALL BRICKWORK UP TO DPC TO BE STAFF SLATE BLUE or similar
- FEATURE SOLDIER BRICKWORK IN MAIN FACING BRICK [2]
- [3] CONTRASTING FACING BRICKWORK TO BE STAFF SLATE BLUE BY IBSTOCK or similar
- RAL 7016 [ANTHRACITE GREY] UPVC WINDOWS [WHITE INTERNAL]. [4]
- [5] RAL 7016 [ANTHRACITE GREY] FIBRE CEMENT BOARD BY ROCKCLAD OR SIMILAR
- ROOF TILES TO BE GRAMPIAN SLATE GREY BY RUSSELL or similar [6]
- [7] WHITE POWDER COATED ALUMINIUM SURROUND TO FORM PROJECTING WINDOW FRAME
- WHITE RENDER BAY WITH RAL 7016 UPVC WINDOW SET IN [8]
- SOLDIER BRICKWORK IN FACING BRICK [9]
- FRONT DOORSET IN COLOUR PAINT FINISH TBC [10]
- BALUSTRADING TO ROOF TERRACE TO BE GLASS [11]
- [12] PROJECTING BALCONY IN GLASS WITH RAL 7016 PAINTED STEEL SUPPORT.
- [13] REAR WINDOWS TO BE IN WHITE UPVC
- [14] STAINED SOFTWOOD TIMBER