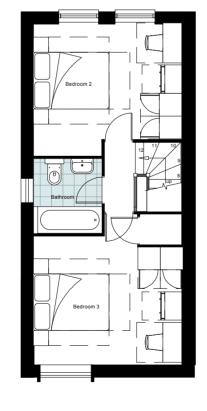

### Second Floor Plan

Speke Hall Avenue

Liverpool I House Types 2 | Scale 1:100 @ A3