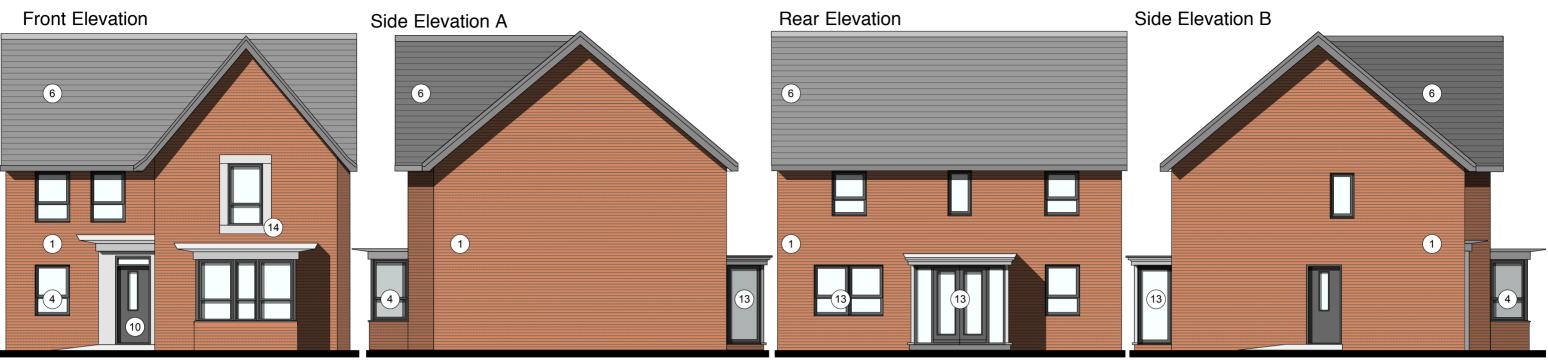

Front Elevation

Side Elevation A

**Rear Elevation** 

Side Elevation B MATERIAL KEY

[1]

(1)

|      | CHARA             |
|------|-------------------|
|      | COMPI             |
|      | i]                |
|      | ii]               |
|      | ALL BF<br>similar |
| [2]  | FEATU             |
| [3]  | CONTR<br>BLUE E   |
| [4]  | RAL 70            |
| [5]  | RAL 70<br>ROCKO   |
| [6]  | ROOF<br>or simil  |
| [7]  | WHITE<br>FORM     |
| [8]  | WHITE<br>IN       |
| [9]  | SOLDI             |
| [10] | FRONT             |
| [11] | BALUS             |
| [12] | PROJE<br>PAINTE   |
|      |                   |

MAIN FACING MATERIAL : VARIES ACROSS SITE BETWEEN 2 COMPLIMENTARY FINISHES TO GENERATE ACTER VARIATIONS : REFER TO MATERIAL KEY VING

PRISING

MARLBOROUGH STOCK RED / BROWN MULTI BY IBSTOCK or similar WHITE RENDER or similar

### MATERIAL KEY

[1] MAIN FACING MATERIAL : VARIES ACROSS SITE BETWEEN 2 COMPLIMENTARY FINISHES TO GENERATE CHARACTER VARIATIONS : REFER TO MATERIAL KEY DRAWING

COMPRISING

- MARLBOROUGH STOCK RED / BROWN MULTI BY IBSTOCK or similar i1 WHITE RENDER or similar ii]
- ALL BRICKWORK UP TO DPC TO BE STAFF SLATE BLUE or similar
- FEATURE SOLDIER BRICKWORK IN MAIN FACING BRICK [2]
- [3] CONTRASTING FACING BRICKWORK TO BE STAFF SLATE BLUE BY IBSTOCK or similar
- RAL 7016 [ANTHRACITE GREY] UPVC WINDOWS [WHITE INTERNAL]. [4]
- [5] RAL 7016 [ANTHRACITE GREY] FIBRE CEMENT BOARD BY ROCKCLAD OR SIMILAR
- ROOF TILES TO BE GRAMPIAN SLATE GREY BY RUSSELL or similar [6]
- [7] WHITE POWDER COATED ALUMINIUM SURROUND TO FORM PROJECTING WINDOW FRAME
- WHITE RENDER BAY WITH RAL 7016 UPVC WINDOW SET IN [8]
- SOLDIER BRICKWORK IN FACING BRICK [9]
- FRONT DOORSET IN COLOUR PAINT FINISH TBC [10]
- BALUSTRADING TO ROOF TERRACE TO BE GLASS [11]
- [12] PROJECTING BALCONY IN GLASS WITH RAL 7016 PAINTED STEEL SUPPORT.
- [13] REAR WINDOWS TO BE IN WHITE UPVC
- [14] STAINED SOFTWOOD TIMBER