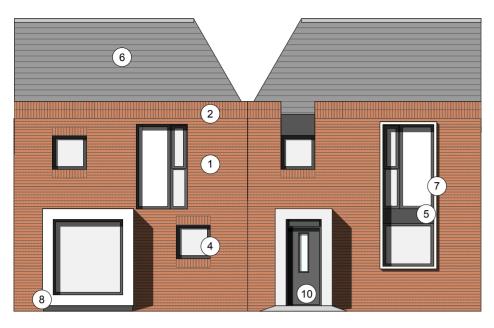

MAIN FACING MATERIAL : VARIES ACROSS SITE BETWEEN 2 COMPLIMENTARY FINISHES TO GENERATE ACTER VARIATIONS : REFER TO MATERIAL KEY VING

PRISING

MARLBOROUGH STOCK RED / BROWN MULTI BY IBSTOCK or similar WHITE RENDER or similar

### MATERIAL KEY

[1] MAIN FACING MATERIAL : VARIES ACROSS SITE BETWEEN 2 COMPLIMENTARY FINISHES TO GENERATE CHARACTER VARIATIONS : REFER TO MATERIAL KEY DRAWING

COMPRISING

- MARLBOROUGH STOCK RED / BROWN MULTI BY IBSTOCK or similar i1 WHITE RENDER or similar ii]
- ALL BRICKWORK UP TO DPC TO BE STAFF SLATE BLUE or similar
- FEATURE SOLDIER BRICKWORK IN MAIN FACING BRICK [2]
- [3] CONTRASTING FACING BRICKWORK TO BE STAFF SLATE BLUE BY IBSTOCK or similar
- RAL 7016 [ANTHRACITE GREY] UPVC WINDOWS [WHITE INTERNAL]. [4]
- [5] RAL 7016 [ANTHRACITE GREY] FIBRE CEMENT BOARD BY ROCKCLAD OR SIMILAR
- ROOF TILES TO BE GRAMPIAN SLATE GREY BY RUSSELL or similar [6]
- [7] WHITE POWDER COATED ALUMINIUM SURROUND TO FORM PROJECTING WINDOW FRAME
- WHITE RENDER BAY WITH RAL 7016 UPVC WINDOW SET IN [8]
- SOLDIER BRICKWORK IN FACING BRICK [9]
- FRONT DOORSET IN COLOUR PAINT FINISH TBC [10]
- BALUSTRADING TO ROOF TERRACE TO BE GLASS [11]
- [12] PROJECTING BALCONY IN GLASS WITH RAL 7016 PAINTED STEEL SUPPORT.
- [13] REAR WINDOWS TO BE IN WHITE UPVC
- [14] STAINED SOFTWOOD TIMBER