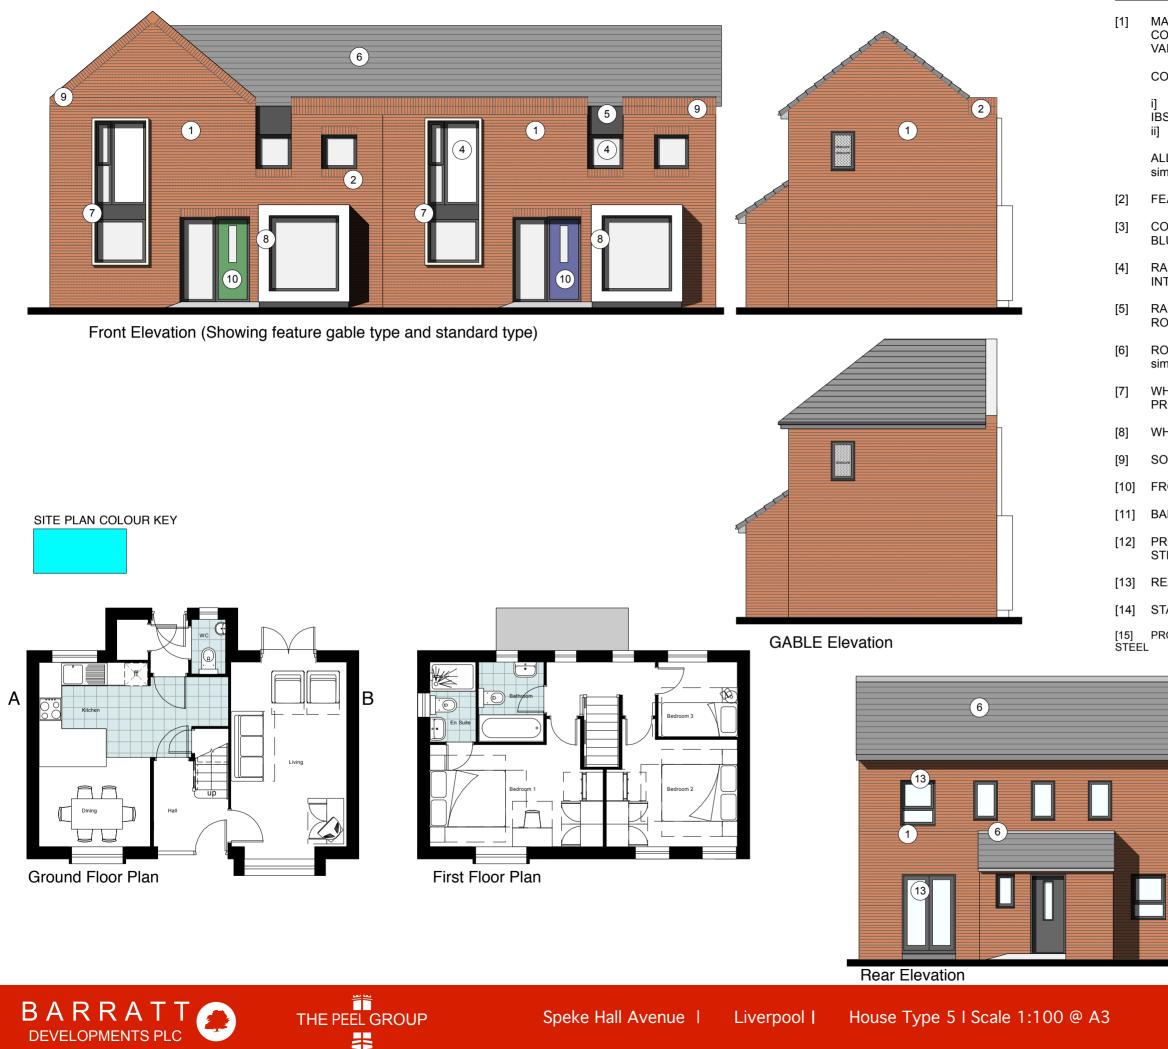

Front Elevation

Side Elevation A

**Rear Elevation** 

Side Elevation B MATERIAL KEY

[1]

(1)

|      | CHARA             |
|------|-------------------|
|      | COMPI             |
|      | i]                |
|      | ii]               |
|      | ALL BF<br>similar |
| [2]  | FEATU             |
| [3]  | CONTR<br>BLUE E   |
| [4]  | RAL 70            |
| [5]  | RAL 70<br>ROCKO   |
| [6]  | ROOF<br>or simil  |
| [7]  | WHITE<br>FORM     |
| [8]  | WHITE<br>IN       |
| [9]  | SOLDI             |
| [10] | FRONT             |
| [11] | BALUS             |
| [12] | PROJE<br>PAINTE   |
|      |                   |

MAIN FACING MATERIAL : VARIES ACROSS SITE BETWEEN 2 COMPLIMENTARY FINISHES TO GENERATE ACTER VARIATIONS : REFER TO MATERIAL KEY VING

PRISING

MARLBOROUGH STOCK RED / BROWN MULTI BY IBSTOCK or similar WHITE RENDER or similar

### MATERIAL KEY

[1] MAIN FACING MATERIAL : VARIES ACROSS SITE BETWEEN 2 COMPLIMENTARY FINISHES TO GENERATE CHARACTER VARIATIONS : REFER TO MATERIAL KEY DRAWING

COMPRISING

- MARLBOROUGH STOCK RED / BROWN MULTI BY IBSTOCK or similar i1 WHITE RENDER or similar ii]
- ALL BRICKWORK UP TO DPC TO BE STAFF SLATE BLUE or similar
- FEATURE SOLDIER BRICKWORK IN MAIN FACING BRICK [2]
- [3] CONTRASTING FACING BRICKWORK TO BE STAFF SLATE BLUE BY IBSTOCK or similar
- RAL 7016 [ANTHRACITE GREY] UPVC WINDOWS [WHITE INTERNAL]. [4]
- [5] RAL 7016 [ANTHRACITE GREY] FIBRE CEMENT BOARD BY ROCKCLAD OR SIMILAR
- ROOF TILES TO BE GRAMPIAN SLATE GREY BY RUSSELL or similar [6]
- [7] WHITE POWDER COATED ALUMINIUM SURROUND TO FORM PROJECTING WINDOW FRAME
- WHITE RENDER BAY WITH RAL 7016 UPVC WINDOW SET IN [8]
- SOLDIER BRICKWORK IN FACING BRICK [9]
- FRONT DOORSET IN COLOUR PAINT FINISH TBC [10]
- BALUSTRADING TO ROOF TERRACE TO BE GLASS [11]
- [12] PROJECTING BALCONY IN GLASS WITH RAL 7016 PAINTED STEEL SUPPORT.
- [13] REAR WINDOWS TO BE IN WHITE UPVC
- [14] STAINED SOFTWOOD TIMBER