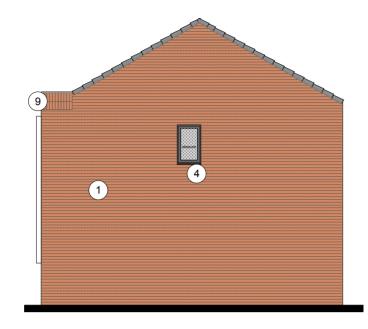

Front Elevation

Side Elevation A

**Rear Elevation** 

Side Elevation B MATERIAL KEY

[1]

(1)

|      | CHARA             |
|------|-------------------|
|      | COMPI             |
|      | i]                |
|      | ii]               |
|      | ALL BF<br>similar |
| [2]  | FEATU             |
| [3]  | CONTR<br>BLUE E   |
| [4]  | RAL 70            |
| [5]  | RAL 70<br>ROCKO   |
| [6]  | ROOF<br>or simil  |
| [7]  | WHITE<br>FORM     |
| [8]  | WHITE<br>IN       |
| [9]  | SOLDI             |
| [10] | FRONT             |
| [11] | BALUS             |
| [12] | PROJE<br>PAINTE   |
|      |                   |

MAIN FACING MATERIAL : VARIES ACROSS SITE BETWEEN 2 COMPLIMENTARY FINISHES TO GENERATE ACTER VARIATIONS : REFER TO MATERIAL KEY VING

PRISING

MARLBOROUGH STOCK RED / BROWN MULTI BY IBSTOCK or similar WHITE RENDER or similar

### MATERIAL KEY

[1] MAIN FACING MATERIAL : VARIES ACROSS SITE BETWEEN 2 COMPLIMENTARY FINISHES TO GENERATE CHARACTER VARIATIONS : REFER TO MATERIAL KEY DRAWING

COMPRISING

- MARLBOROUGH STOCK RED / BROWN MULTI BY IBSTOCK or similar i1 WHITE RENDER or similar ii]
- ALL BRICKWORK UP TO DPC TO BE STAFF SLATE BLUE or similar
- FEATURE SOLDIER BRICKWORK IN MAIN FACING BRICK [2]
- [3] CONTRASTING FACING BRICKWORK TO BE STAFF SLATE BLUE BY IBSTOCK or similar
- RAL 7016 [ANTHRACITE GREY] UPVC WINDOWS [WHITE INTERNAL]. [4]
- [5] RAL 7016 [ANTHRACITE GREY] FIBRE CEMENT BOARD BY ROCKCLAD OR SIMILAR
- ROOF TILES TO BE GRAMPIAN SLATE GREY BY RUSSELL or similar [6]
- [7] WHITE POWDER COATED ALUMINIUM SURROUND TO FORM PROJECTING WINDOW FRAME
- WHITE RENDER BAY WITH RAL 7016 UPVC WINDOW SET IN [8]
- SOLDIER BRICKWORK IN FACING BRICK [9]
- FRONT DOORSET IN COLOUR PAINT FINISH TBC [10]
- BALUSTRADING TO ROOF TERRACE TO BE GLASS [11]
- [12] PROJECTING BALCONY IN GLASS WITH RAL 7016 PAINTED STEEL SUPPORT.
- [13] REAR WINDOWS TO BE IN WHITE UPVC
- [14] STAINED SOFTWOOD TIMBER