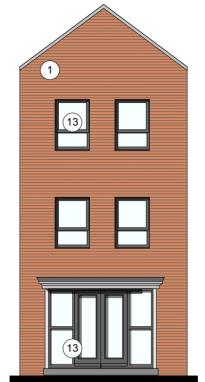

## 956.202 **DK-Architects**

Front Elevation type 1

Front Elevation type 2

End Gable Elevation type 3

End Gable Elevation type 4

Sectional Elevation CC

First Floor Plan type 3

Front Elevation

SOLDIER BRICKWORK IN FACING BRICK

FRONT DOORSET IN COLOUR PAINT FINISH TBC

BALUSTRADING TO ROOF TERRACE TO BE GLASS

PROJECTING BALCONY IN GLASS WITH RAL 7016 PAINTED STEEL SUPPORT.

REAR WINDOWS TO BE IN WHITE UPVC