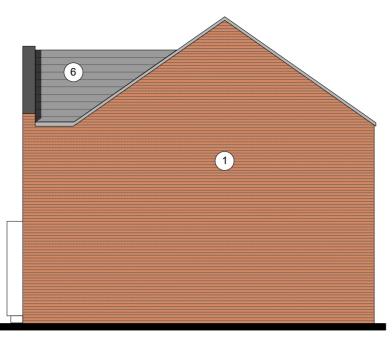

### MATERIAL KEY

[1] MAIN FACING MATERIAL : VARIES ACROSS SITE BETWEEN 2 COMPLIMENTARY FINISHES TO GENERATE CHARACTER VARIATIONS : REFER TO MATERIAL KEY DRAWING

COMPRISING

- MARLBOROUGH STOCK RED / BROWN MULTI BY IBSTOCK or similar i1 WHITE RENDER or similar ii]
- ALL BRICKWORK UP TO DPC TO BE STAFF SLATE BLUE or similar
- FEATURE SOLDIER BRICKWORK IN MAIN FACING BRICK [2]
- [3] CONTRASTING FACING BRICKWORK TO BE STAFF SLATE BLUE BY IBSTOCK or similar
- RAL 7016 [ANTHRACITE GREY] UPVC WINDOWS [WHITE INTERNAL]. [4]
- [5] RAL 7016 [ANTHRACITE GREY] FIBRE CEMENT BOARD BY ROCKCLAD OR SIMILAR
- ROOF TILES TO BE GRAMPIAN SLATE GREY BY RUSSELL or similar [6]
- [7] WHITE POWDER COATED ALUMINIUM SURROUND TO FORM PROJECTING WINDOW FRAME
- WHITE RENDER BAY WITH RAL 7016 UPVC WINDOW SET IN [8]
- SOLDIER BRICKWORK IN FACING BRICK [9]
- FRONT DOORSET IN COLOUR PAINT FINISH TBC [10]
- BALUSTRADING TO ROOF TERRACE TO BE GLASS [11]
- [12] PROJECTING BALCONY IN GLASS WITH RAL 7016 PAINTED STEEL SUPPORT.
- [13] REAR WINDOWS TO BE IN WHITE UPVC
- [14] STAINED SOFTWOOD TIMBER