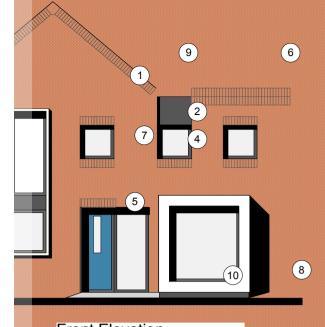

MAIN FACING MATERIAL : VARIES ACROSS SITE BETWEEN 2 COMPLIMENTARY FINISHES TO GENERATE ACTER VARIATIONS : REFER TO MATERIAL KEY VING

PRISING

MARLBOROUGH STOCK RED / BROWN MULTI BY IBSTOCK or similar WHITE RENDER or similar

### MATERIAL KEY

[1] MAIN FACING MATERIAL : VARIES ACROSS SITE BETWEEN 2 COMPLIMENTARY FINISHES TO GENERATE CHARACTER VARIATIONS : REFER TO MATERIAL KEY DRAWING

COMPRISING

- MARLBOROUGH STOCK RED / BROWN MULTI BY IBSTOCK or similar i1 WHITE RENDER or similar ii]
- ALL BRICKWORK UP TO DPC TO BE STAFF SLATE BLUE or similar
- FEATURE SOLDIER BRICKWORK IN MAIN FACING BRICK [2]
- [3] CONTRASTING FACING BRICKWORK TO BE STAFF SLATE BLUE BY IBSTOCK or similar
- RAL 7016 [ANTHRACITE GREY] UPVC WINDOWS [WHITE INTERNAL]. [4]
- [5] RAL 7016 [ANTHRACITE GREY] FIBRE CEMENT BOARD BY ROCKCLAD OR SIMILAR
- ROOF TILES TO BE GRAMPIAN SLATE GREY BY RUSSELL or similar [6]
- [7] WHITE POWDER COATED ALUMINIUM SURROUND TO FORM PROJECTING WINDOW FRAME
- WHITE RENDER BAY WITH RAL 7016 UPVC WINDOW SET IN [8]
- SOLDIER BRICKWORK IN FACING BRICK [9]
- FRONT DOORSET IN COLOUR PAINT FINISH TBC [10]
- BALUSTRADING TO ROOF TERRACE TO BE GLASS [11]
- [12] PROJECTING BALCONY IN GLASS WITH RAL 7016 PAINTED STEEL SUPPORT.
- [13] REAR WINDOWS TO BE IN WHITE UPVC
- [14] STAINED SOFTWOOD TIMBER