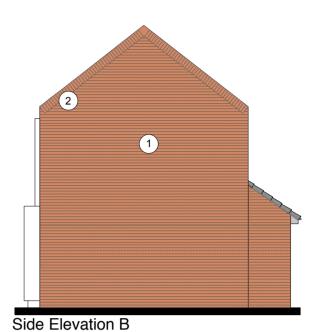

Front Elevation

Side Elevation A

**Rear Elevation** 

Side Elevation B MATERIAL KEY

[1]

(1)

|      | CHARA             |
|------|-------------------|
|      | COMPI             |
|      | i]                |
|      | ii]               |
|      | ALL BF<br>similar |
| [2]  | FEATU             |
| [3]  | CONTR<br>BLUE E   |
| [4]  | RAL 70            |
| [5]  | RAL 70<br>ROCKO   |
| [6]  | ROOF<br>or simil  |
| [7]  | WHITE<br>FORM     |
| [8]  | WHITE<br>IN       |
| [9]  | SOLDI             |
| [10] | FRONT             |
| [11] | BALUS             |
| [12] | PROJE<br>PAINTE   |
|      |                   |

## 956.201 DK-Architects

Side Elevation A

(1)

**Rear Elevation** 

Side Elevation B

Side Elevation B

[12] PROJECTING BALCONY IN GLASS WITH RAL 7016 PAINTED STEEL SUPPORT.

[13] REAR WINDOWS TO BE IN WHITE UPVC

[14] STAINED SOFTWOOD TIMBER

[15] PROJECTING BALCONY IN GLASS WITH RAL 7016 STEEL SUPPORT

## Side Elevation B