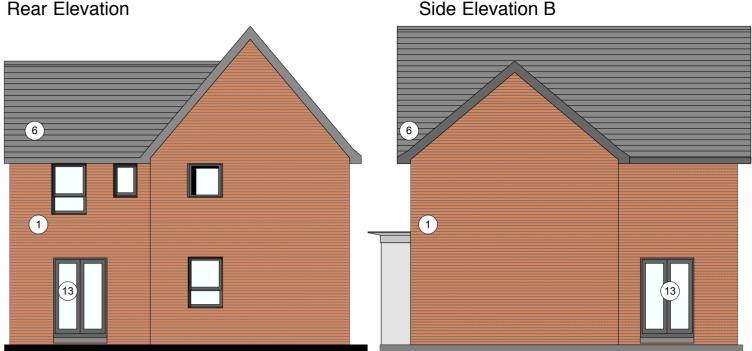

Front Elevation

Side Elevation A

**Rear Elevation** 

Side Elevation B MATERIAL KEY

[1]

(1)

|      | CHARA             |
|------|-------------------|
|      | COMPI             |
|      | i]                |
|      | ii]               |
|      | ALL BF<br>similar |
| [2]  | FEATU             |
| [3]  | CONTR<br>BLUE E   |
| [4]  | RAL 70            |
| [5]  | RAL 70<br>ROCKO   |
| [6]  | ROOF<br>or simil  |
| [7]  | WHITE<br>FORM     |
| [8]  | WHITE<br>IN       |
| [9]  | SOLDI             |
| [10] | FRONT             |
| [11] | BALUS             |
| [12] | PROJE<br>PAINTE   |
|      |                   |

MAIN FACING MATERIAL : VARIES ACROSS SITE BETWEEN 2 COMPLIMENTARY FINISHES TO GENERATE ACTER VARIATIONS : REFER TO MATERIAL KEY VING

PRISING

MARLBOROUGH STOCK RED / BROWN MULTI BY IBSTOCK or similar WHITE RENDER or similar

### MATERIAL KEY

[1] MAIN FACING MATERIAL : VARIES ACROSS SITE BETWEEN 2 COMPLIMENTARY FINISHES TO GENERATE CHARACTER VARIATIONS : REFER TO MATERIAL KEY DRAWING

COMPRISING

- MARLBOROUGH STOCK RED / BROWN MULTI BY IBSTOCK or similar i1 WHITE RENDER or similar ii]
- ALL BRICKWORK UP TO DPC TO BE STAFF SLATE BLUE or similar
- FEATURE SOLDIER BRICKWORK IN MAIN FACING BRICK [2]
- [3] CONTRASTING FACING BRICKWORK TO BE STAFF SLATE BLUE BY IBSTOCK or similar
- RAL 7016 [ANTHRACITE GREY] UPVC WINDOWS [WHITE INTERNAL]. [4]
- [5] RAL 7016 [ANTHRACITE GREY] FIBRE CEMENT BOARD BY ROCKCLAD OR SIMILAR
- ROOF TILES TO BE GRAMPIAN SLATE GREY BY RUSSELL or similar [6]
- [7] WHITE POWDER COATED ALUMINIUM SURROUND TO FORM PROJECTING WINDOW FRAME
- WHITE RENDER BAY WITH RAL 7016 UPVC WINDOW SET IN [8]
- SOLDIER BRICKWORK IN FACING BRICK [9]
- FRONT DOORSET IN COLOUR PAINT FINISH TBC [10]
- BALUSTRADING TO ROOF TERRACE TO BE GLASS [11]
- [12] PROJECTING BALCONY IN GLASS WITH RAL 7016 PAINTED STEEL SUPPORT.
- [13] REAR WINDOWS TO BE IN WHITE UPVC
- [14] STAINED SOFTWOOD TIMBER