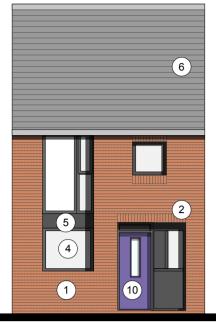

MAIN FACING MATERIAL : VARIES ACROSS SITE BETWEEN 2 COMPLIMENTARY FINISHES TO GENERATE ACTER VARIATIONS : REFER TO MATERIAL KEY VING

PRISING

MARLBOROUGH STOCK RED / BROWN MULTI BY IBSTOCK or similar WHITE RENDER or similar

### MATERIAL KEY

[1] MAIN FACING MATERIAL : VARIES ACROSS SITE BETWEEN 2 COMPLIMENTARY FINISHES TO GENERATE CHARACTER VARIATIONS : REFER TO MATERIAL KEY DRAWING

COMPRISING

- MARLBOROUGH STOCK RED / BROWN MULTI BY IBSTOCK or similar i1 WHITE RENDER or similar ii]
- ALL BRICKWORK UP TO DPC TO BE STAFF SLATE BLUE or similar
- FEATURE SOLDIER BRICKWORK IN MAIN FACING BRICK [2]
- [3] CONTRASTING FACING BRICKWORK TO BE STAFF SLATE BLUE BY IBSTOCK or similar
- RAL 7016 [ANTHRACITE GREY] UPVC WINDOWS [WHITE INTERNAL]. [4]
- [5] RAL 7016 [ANTHRACITE GREY] FIBRE CEMENT BOARD BY ROCKCLAD OR SIMILAR
- ROOF TILES TO BE GRAMPIAN SLATE GREY BY RUSSELL or similar [6]
- [7] WHITE POWDER COATED ALUMINIUM SURROUND TO FORM PROJECTING WINDOW FRAME
- WHITE RENDER BAY WITH RAL 7016 UPVC WINDOW SET IN [8]
- SOLDIER BRICKWORK IN FACING BRICK [9]
- FRONT DOORSET IN COLOUR PAINT FINISH TBC [10]
- BALUSTRADING TO ROOF TERRACE TO BE GLASS [11]
- [12] PROJECTING BALCONY IN GLASS WITH RAL 7016 PAINTED STEEL SUPPORT.
- [13] REAR WINDOWS TO BE IN WHITE UPVC
- [14] STAINED SOFTWOOD TIMBER