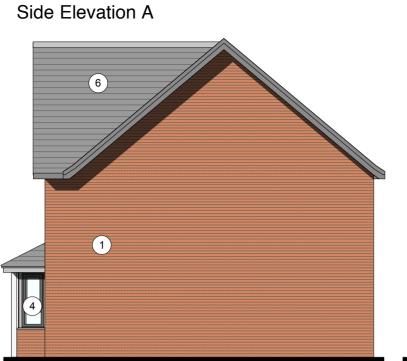

Front Elevation

Side Elevation A

**Rear Elevation** 

Side Elevation B MATERIAL KEY

[1]

(1)

|      | CHARA             |
|------|-------------------|
|      | COMPI             |
|      | i]                |
|      | ii]               |
|      | ALL BF<br>similar |
| [2]  | FEATU             |
| [3]  | CONTR<br>BLUE E   |
| [4]  | RAL 70            |
| [5]  | RAL 70<br>ROCKO   |
| [6]  | ROOF<br>or simil  |
| [7]  | WHITE<br>FORM     |
| [8]  | WHITE<br>IN       |
| [9]  | SOLDI             |
| [10] | FRONT             |
| [11] | BALUS             |
| [12] | PROJE<br>PAINTE   |
|      |                   |

MAIN FACING MATERIAL : VARIES ACROSS SITE BETWEEN 2 COMPLIMENTARY FINISHES TO GENERATE ACTER VARIATIONS : REFER TO MATERIAL KEY VING

PRISING

MARLBOROUGH STOCK RED / BROWN MULTI BY IBSTOCK or similar WHITE RENDER or similar

### MATERIAL KEY

[1] MAIN FACING MATERIAL : VARIES ACROSS SITE BETWEEN 2 COMPLIMENTARY FINISHES TO GENERATE CHARACTER VARIATIONS : REFER TO MATERIAL KEY DRAWING

COMPRISING

- MARLBOROUGH STOCK RED / BROWN MULTI BY IBSTOCK or similar i1 WHITE RENDER or similar ii]
- ALL BRICKWORK UP TO DPC TO BE STAFF SLATE BLUE or similar
- FEATURE SOLDIER BRICKWORK IN MAIN FACING BRICK [2]
- [3] CONTRASTING FACING BRICKWORK TO BE STAFF SLATE BLUE BY IBSTOCK or similar
- RAL 7016 [ANTHRACITE GREY] UPVC WINDOWS [WHITE INTERNAL]. [4]
- [5] RAL 7016 [ANTHRACITE GREY] FIBRE CEMENT BOARD BY ROCKCLAD OR SIMILAR
- ROOF TILES TO BE GRAMPIAN SLATE GREY BY RUSSELL or similar [6]
- [7] WHITE POWDER COATED ALUMINIUM SURROUND TO FORM PROJECTING WINDOW FRAME
- WHITE RENDER BAY WITH RAL 7016 UPVC WINDOW SET IN [8]
- SOLDIER BRICKWORK IN FACING BRICK [9]
- FRONT DOORSET IN COLOUR PAINT FINISH TBC [10]
- BALUSTRADING TO ROOF TERRACE TO BE GLASS [11]
- [12] PROJECTING BALCONY IN GLASS WITH RAL 7016 PAINTED STEEL SUPPORT.
- [13] REAR WINDOWS TO BE IN WHITE UPVC
- [14] STAINED SOFTWOOD TIMBER