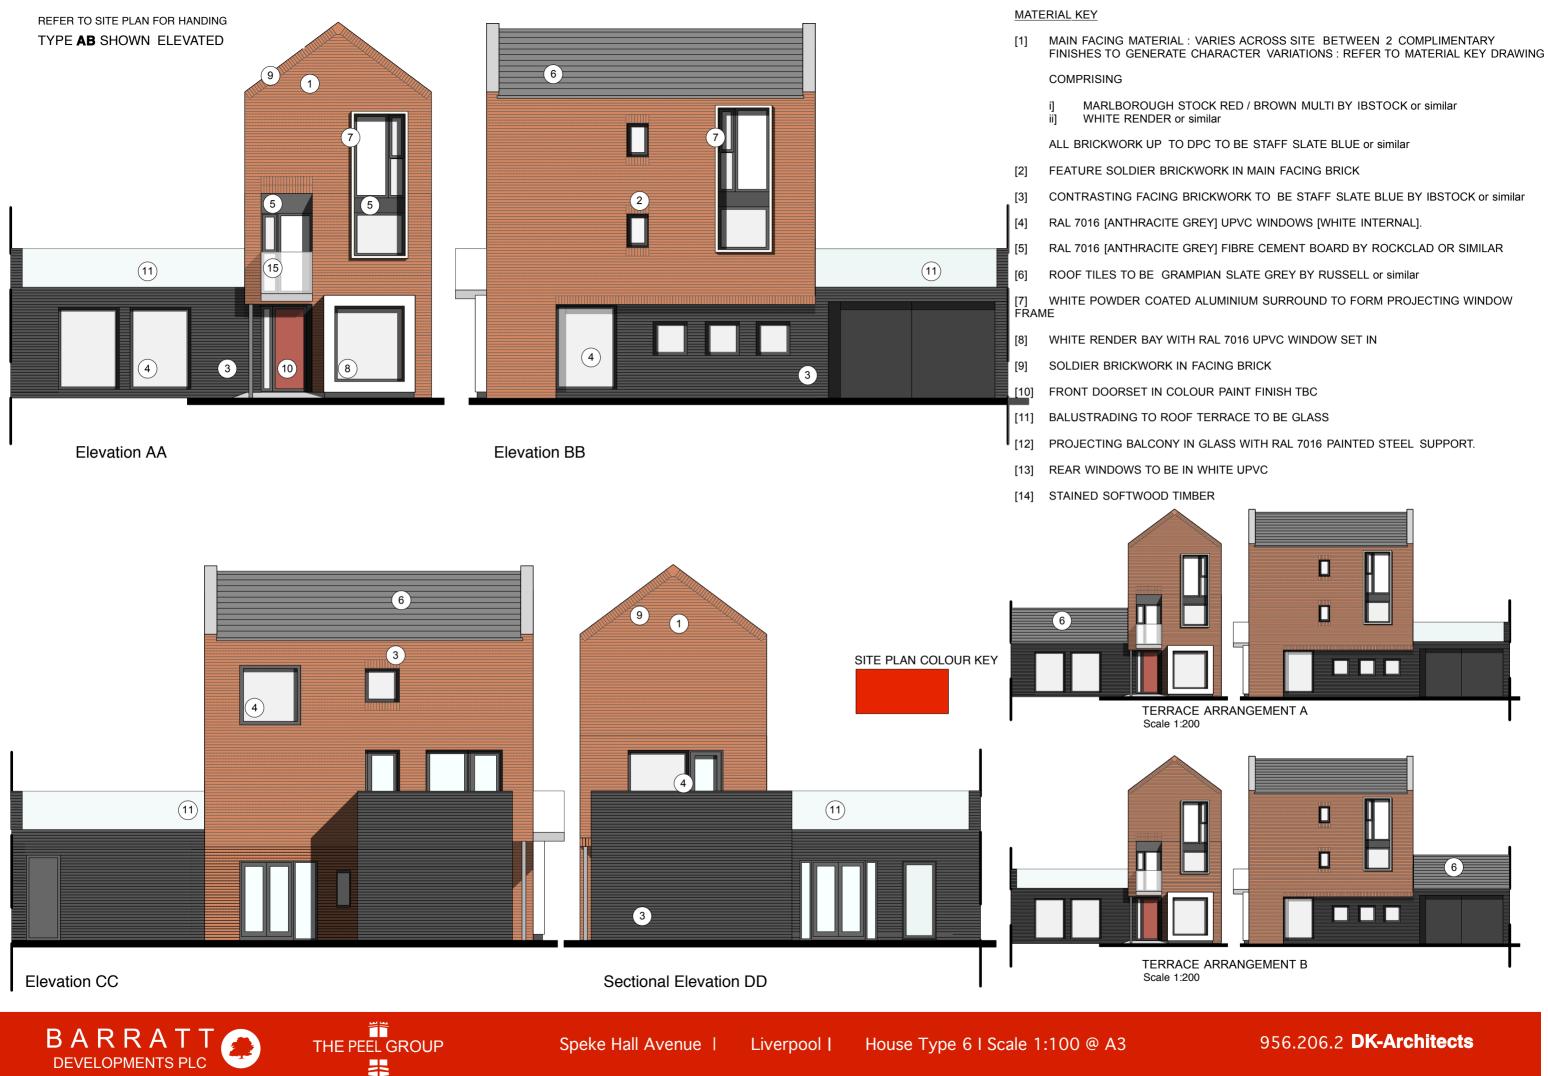

MAIN FACING MATERIAL : VARIES ACROSS SITE BETWEEN 2 COMPLIMENTARY FINISHES TO GENERATE ACTER VARIATIONS : REFER TO MATERIAL KEY VING

PRISING

MARLBOROUGH STOCK RED / BROWN MULTI BY IBSTOCK or similar WHITE RENDER or similar

### MATERIAL KEY

[1] MAIN FACING MATERIAL : VARIES ACROSS SITE BETWEEN 2 COMPLIMENTARY FINISHES TO GENERATE CHARACTER VARIATIONS : REFER TO MATERIAL KEY DRAWING

COMPRISING

- MARLBOROUGH STOCK RED / BROWN MULTI BY IBSTOCK or similar i1 WHITE RENDER or similar ii]
- ALL BRICKWORK UP TO DPC TO BE STAFF SLATE BLUE or similar
- FEATURE SOLDIER BRICKWORK IN MAIN FACING BRICK [2]
- [3] CONTRASTING FACING BRICKWORK TO BE STAFF SLATE BLUE BY IBSTOCK or similar
- RAL 7016 [ANTHRACITE GREY] UPVC WINDOWS [WHITE INTERNAL]. [4]
- [5] RAL 7016 [ANTHRACITE GREY] FIBRE CEMENT BOARD BY ROCKCLAD OR SIMILAR
- ROOF TILES TO BE GRAMPIAN SLATE GREY BY RUSSELL or similar [6]
- [7] WHITE POWDER COATED ALUMINIUM SURROUND TO FORM PROJECTING WINDOW FRAME
- WHITE RENDER BAY WITH RAL 7016 UPVC WINDOW SET IN [8]
- SOLDIER BRICKWORK IN FACING BRICK [9]
- FRONT DOORSET IN COLOUR PAINT FINISH TBC [10]
- BALUSTRADING TO ROOF TERRACE TO BE GLASS [11]
- [12] PROJECTING BALCONY IN GLASS WITH RAL 7016 PAINTED STEEL SUPPORT.
- [13] REAR WINDOWS TO BE IN WHITE UPVC
- [14] STAINED SOFTWOOD TIMBER