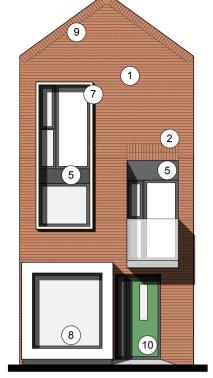

MAIN FACING MATERIAL : VARIES ACROSS SITE BETWEEN 2 COMPLIMENTARY FINISHES TO GENERATE ACTER VARIATIONS : REFER TO MATERIAL KEY VING

PRISING

MARLBOROUGH STOCK RED / BROWN MULTI BY IBSTOCK or similar WHITE RENDER or similar

### MATERIAL KEY

[1] MAIN FACING MATERIAL : VARIES ACROSS SITE BETWEEN 2 COMPLIMENTARY FINISHES TO GENERATE CHARACTER VARIATIONS : REFER TO MATERIAL KEY DRAWING

COMPRISING

- MARLBOROUGH STOCK RED / BROWN MULTI BY IBSTOCK or similar i1 WHITE RENDER or similar ii]
- ALL BRICKWORK UP TO DPC TO BE STAFF SLATE BLUE or similar
- FEATURE SOLDIER BRICKWORK IN MAIN FACING BRICK [2]
- [3] CONTRASTING FACING BRICKWORK TO BE STAFF SLATE BLUE BY IBSTOCK or similar
- RAL 7016 [ANTHRACITE GREY] UPVC WINDOWS [WHITE INTERNAL]. [4]
- [5] RAL 7016 [ANTHRACITE GREY] FIBRE CEMENT BOARD BY ROCKCLAD OR SIMILAR
- ROOF TILES TO BE GRAMPIAN SLATE GREY BY RUSSELL or similar [6]
- [7] WHITE POWDER COATED ALUMINIUM SURROUND TO FORM PROJECTING WINDOW FRAME
- WHITE RENDER BAY WITH RAL 7016 UPVC WINDOW SET IN [8]
- SOLDIER BRICKWORK IN FACING BRICK [9]
- FRONT DOORSET IN COLOUR PAINT FINISH TBC [10]
- BALUSTRADING TO ROOF TERRACE TO BE GLASS [11]
- [12] PROJECTING BALCONY IN GLASS WITH RAL 7016 PAINTED STEEL SUPPORT.
- [13] REAR WINDOWS TO BE IN WHITE UPVC
- [14] STAINED SOFTWOOD TIMBER

### MATERIAL KEY

MAIN FACING MATERIAL : VARIES ACROSS SITE BETWEEN 2 COMPLIMENTARY FINISHES TO GENERATE CHARACTER VARIATIONS : REFER TO MATERIAL KEY DRAWING

COMPRISING

MARLBOROUGH STOCK RED / BROWN MULTI BY **IBSTOCK** or similar WHITE RENDER or similar

### MATERIAL KEY

[1] MAIN FACING MATERIAL : VARIES ACROSS SITE BETWEEN 2 COMPLIMENTARY FINISHES TO GENERATE CHARACTER VARIATIONS : REFER TO MATERIAL KEY DRAWING

COMPRISING

- i] MARLBOROUGH STOCK RED / BROWN MULTI BY IBSTOCK or similar
- ii] WHITE RENDER or similar