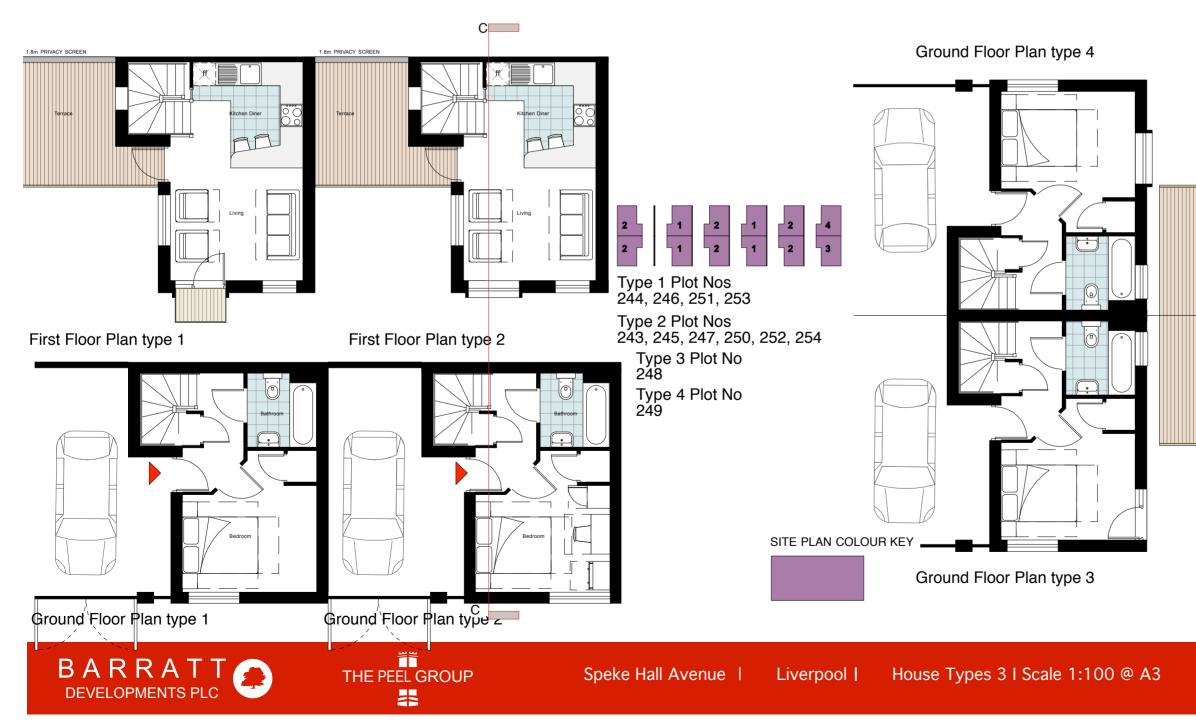

Ground Floor Plan

А

First Floor Plan

THE PEEL GROUP

\*

SITE PLAN COLOUR KEY

### Second Floor Plan

Speke Hall Avenue

Liverpool I House Types 2 | Scale 1:100 @ A3