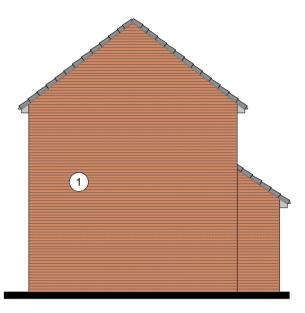

Front Elevation

Side Elevation A

**Rear Elevation** 

Side Elevation B MATERIAL KEY

[1]

(1)

|      | CHARA             |
|------|-------------------|
|      | COMPI             |
|      | i]                |
|      | ii]               |
|      | ALL BF<br>similar |
| [2]  | FEATU             |
| [3]  | CONTR<br>BLUE E   |
| [4]  | RAL 70            |
| [5]  | RAL 70<br>ROCKO   |
| [6]  | ROOF<br>or simil  |
| [7]  | WHITE<br>FORM     |
| [8]  | WHITE<br>IN       |
| [9]  | SOLDI             |
| [10] | FRONT             |
| [11] | BALUS             |
| [12] | PROJE<br>PAINTE   |
|      |                   |

MAIN FACING MATERIAL : VARIES ACROSS SITE BETWEEN 2 COMPLIMENTARY FINISHES TO GENERATE ACTER VARIATIONS : REFER TO MATERIAL KEY VING

PRISING

MARLBOROUGH STOCK RED / BROWN MULTI BY IBSTOCK or similar WHITE RENDER or similar

### MATERIAL KEY

[1] MAIN FACING MATERIAL : VARIES ACROSS SITE BETWEEN 2 COMPLIMENTARY FINISHES TO GENERATE CHARACTER VARIATIONS : REFER TO MATERIAL KEY DRAWING

COMPRISING

- MARLBOROUGH STOCK RED / BROWN MULTI BY IBSTOCK or similar i1 WHITE RENDER or similar ii]
- ALL BRICKWORK UP TO DPC TO BE STAFF SLATE BLUE or similar
- FEATURE SOLDIER BRICKWORK IN MAIN FACING BRICK [2]
- [3] CONTRASTING FACING BRICKWORK TO BE STAFF SLATE BLUE BY IBSTOCK or similar
- RAL 7016 [ANTHRACITE GREY] UPVC WINDOWS [WHITE INTERNAL]. [4]
- [5] RAL 7016 [ANTHRACITE GREY] FIBRE CEMENT BOARD BY ROCKCLAD OR SIMILAR
- ROOF TILES TO BE GRAMPIAN SLATE GREY BY RUSSELL or similar [6]
- [7] WHITE POWDER COATED ALUMINIUM SURROUND TO FORM PROJECTING WINDOW FRAME
- WHITE RENDER BAY WITH RAL 7016 UPVC WINDOW SET IN [8]
- SOLDIER BRICKWORK IN FACING BRICK [9]
- FRONT DOORSET IN COLOUR PAINT FINISH TBC [10]
- BALUSTRADING TO ROOF TERRACE TO BE GLASS [11]
- [12] PROJECTING BALCONY IN GLASS WITH RAL 7016 PAINTED STEEL SUPPORT.
- [13] REAR WINDOWS TO BE IN WHITE UPVC
- [14] STAINED SOFTWOOD TIMBER