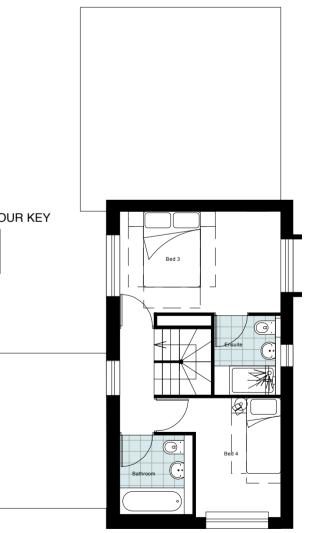

### Second Floor Plan

Speke Hall Avenue

Liverpool I House Types 2 | Scale 1:100 @ A3