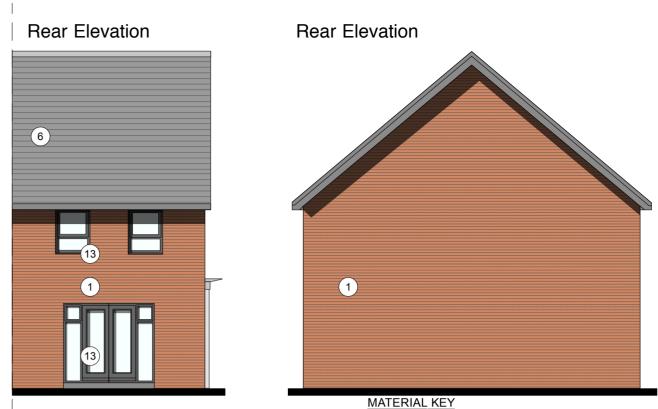

Front Elevation

Side Elevation A

**Rear Elevation** 

Side Elevation B MATERIAL KEY

[1]

(1)

|      | CHARA             |
|------|-------------------|
|      | COMPI             |
|      | i]                |
|      | ii]               |
|      | ALL BF<br>similar |
| [2]  | FEATU             |
| [3]  | CONTR<br>BLUE E   |
| [4]  | RAL 70            |
| [5]  | RAL 70<br>ROCKO   |
| [6]  | ROOF<br>or simil  |
| [7]  | WHITE<br>FORM     |
| [8]  | WHITE<br>IN       |
| [9]  | SOLDI             |
| [10] | FRONT             |
| [11] | BALUS             |
| [12] | PROJE<br>PAINTE   |
|      |                   |

MAIN FACING MATERIAL : VARIES ACROSS SITE BETWEEN 2 COMPLIMENTARY FINISHES TO GENERATE ACTER VARIATIONS : REFER TO MATERIAL KEY VING

PRISING

MARLBOROUGH STOCK RED / BROWN MULTI BY IBSTOCK or similar WHITE RENDER or similar

### MATERIAL KEY

[1] MAIN FACING MATERIAL : VARIES ACROSS SITE BETWEEN 2 COMPLIMENTARY FINISHES TO GENERATE CHARACTER VARIATIONS : REFER TO MATERIAL KEY DRAWING

COMPRISING

- MARLBOROUGH STOCK RED / BROWN MULTI BY IBSTOCK or similar i1 WHITE RENDER or similar ii]
- ALL BRICKWORK UP TO DPC TO BE STAFF SLATE BLUE or similar
- FEATURE SOLDIER BRICKWORK IN MAIN FACING BRICK [2]
- [3] CONTRASTING FACING BRICKWORK TO BE STAFF SLATE BLUE BY IBSTOCK or similar
- RAL 7016 [ANTHRACITE GREY] UPVC WINDOWS [WHITE INTERNAL]. [4]
- [5] RAL 7016 [ANTHRACITE GREY] FIBRE CEMENT BOARD BY ROCKCLAD OR SIMILAR
- ROOF TILES TO BE GRAMPIAN SLATE GREY BY RUSSELL or similar [6]
- [7] WHITE POWDER COATED ALUMINIUM SURROUND TO FORM PROJECTING WINDOW FRAME
- WHITE RENDER BAY WITH RAL 7016 UPVC WINDOW SET IN [8]
- SOLDIER BRICKWORK IN FACING BRICK [9]
- FRONT DOORSET IN COLOUR PAINT FINISH TBC [10]
- BALUSTRADING TO ROOF TERRACE TO BE GLASS [11]
- [12] PROJECTING BALCONY IN GLASS WITH RAL 7016 PAINTED STEEL SUPPORT.
- [13] REAR WINDOWS TO BE IN WHITE UPVC
- [14] STAINED SOFTWOOD TIMBER

PROJECTING WINDOW FRAME WHITE RENDER BAY WITH RAL 7016 UPVC WINDOW SET IN

WHITE POWDER COATED ALUMINIUM SURROUND TO FORM

ROOF TILES TO BE GRAMPIAN SLATE GREY BY RUSSELL or

RAL 7016 [ANTHRACITE GREY] FIBRE CEMENT BOARD BY ROCKCLAD OR SIMILAR

RAL 7016 [ANTHRACITE GREY] UPVC WINDOWS [WHITE

CONTRASTING FACING BRICKWORK TO BE STAFF SLATE BLUE BY IBSTOCK or similar

FEATURE SOLDIER BRICKWORK IN MAIN FACING BRICK

ALL BRICKWORK UP TO DPC TO BE STAFF SLATE BLUE or

WHITE RENDER or similar

MARLBOROUGH STOCK RED / BROWN MULTI BY **IBSTOCK** or similar

COMPRISING

COMPLIMENTARY FINISHES TO GENERATE CHARACTER VARIATIONS : REFER TO MATERIAL KEY DRAWING

MAIN FACING MATERIAL : VARIES ACROSS SITE BETWEEN 2

### MATERIAL KEY

MAIN FACING MATERIAL : VARIES ACROSS SITE BETWEEN 2 COMPLIMENTARY FINISHES TO GENERATE CHARACTER VARIATIONS : REFER TO MATERIAL KEY DRAWING

COMPRISING

MARLBOROUGH STOCK RED / BROWN MULTI BY **IBSTOCK** or similar WHITE RENDER or similar

ALL BRICKWORK UP TO DPC TO BE STAFF SLATE BLUE or similar

FEATURE SOLDIER BRICKWORK IN MAIN FACING BRICK

CONTRASTING FACING BRICKWORK TO BE STAFF SLATE BLUE BY IBSTOCK or similar

RAL 7016 [ANTHRACITE GREY] UPVC WINDOWS [WHITE INTERNALJ.

RAL 7016 [ANTHRACITE GREY] FIBRE CEMENT BOARD BY ROCKCLAD OR SIMILAR

ROOF TILES TO BE GRAMPIAN SLATE GREY BY RUSSELL or similar

WHITE POWDER COATED ALUMINIUM SURROUND TO FORM PROJECTING WINDOW FRAME

WHITE RENDER BAY WITH RAL 7016 UPVC WINDOW SET IN

SOLDIER BRICKWORK IN FACING BRICK

FRONT DOORSET IN COLOUR PAINT FINISH TBC

BALUSTRADING TO ROOF TERRACE TO BE GLASS

PROJECTING BALCONY IN GLASS WITH RAL 7016 PAINTED STEEL SUPPORT.

REAR WINDOWS TO BE IN WHITE UPVC