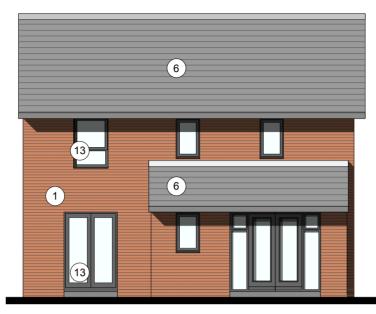

### MATERIAL KEY

[1] MAIN FACING MATERIAL : VARIES ACROSS SITE BETWEEN 2 COMPLIMENTARY FINISHES TO GENERATE CHARACTER VARIATIONS : REFER TO MATERIAL KEY DRAWING

COMPRISING

- MARLBOROUGH STOCK RED / BROWN MULTI BY IBSTOCK or similar i1 WHITE RENDER or similar ii]
- ALL BRICKWORK UP TO DPC TO BE STAFF SLATE BLUE or similar
- FEATURE SOLDIER BRICKWORK IN MAIN FACING BRICK [2]
- [3] CONTRASTING FACING BRICKWORK TO BE STAFF SLATE BLUE BY IBSTOCK or similar
- RAL 7016 [ANTHRACITE GREY] UPVC WINDOWS [WHITE INTERNAL]. [4]
- [5] RAL 7016 [ANTHRACITE GREY] FIBRE CEMENT BOARD BY ROCKCLAD OR SIMILAR
- ROOF TILES TO BE GRAMPIAN SLATE GREY BY RUSSELL or similar [6]
- [7] WHITE POWDER COATED ALUMINIUM SURROUND TO FORM PROJECTING WINDOW FRAME
- WHITE RENDER BAY WITH RAL 7016 UPVC WINDOW SET IN [8]
- SOLDIER BRICKWORK IN FACING BRICK [9]
- FRONT DOORSET IN COLOUR PAINT FINISH TBC [10]
- BALUSTRADING TO ROOF TERRACE TO BE GLASS [11]
- [12] PROJECTING BALCONY IN GLASS WITH RAL 7016 PAINTED STEEL SUPPORT.
- [13] REAR WINDOWS TO BE IN WHITE UPVC
- [14] STAINED SOFTWOOD TIMBER