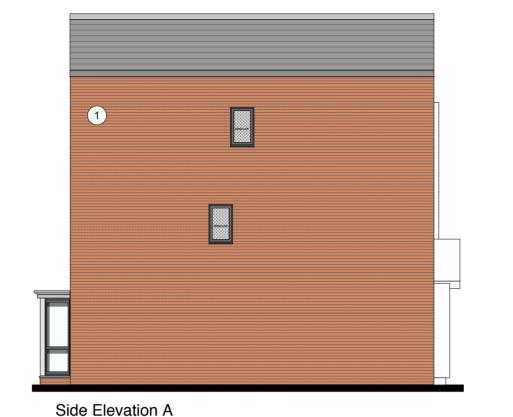

Front Elevation

Side Elevation A

**Rear Elevation** 

Side Elevation B MATERIAL KEY

[1]

(1)

|      | CHARA             |
|------|-------------------|
|      | COMPI             |
|      | i]                |
|      | ii]               |
|      | ALL BF<br>similar |
| [2]  | FEATU             |
| [3]  | CONTR<br>BLUE E   |
| [4]  | RAL 70            |
| [5]  | RAL 70<br>ROCKO   |
| [6]  | ROOF<br>or simil  |
| [7]  | WHITE<br>FORM     |
| [8]  | WHITE<br>IN       |
| [9]  | SOLDI             |
| [10] | FRONT             |
| [11] | BALUS             |
| [12] | PROJE<br>PAINTE   |
|      |                   |

## 956.201 DK-Architects

Side Elevation A

(1)

**Rear Elevation** 

Side Elevation B