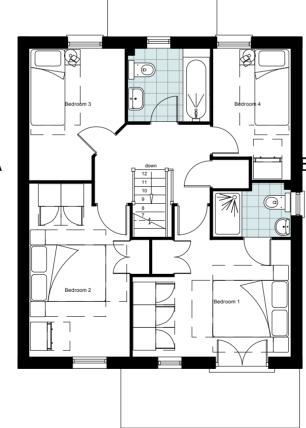

### Second Floor Plan

Speke Hall Avenue

Liverpool I House Types 2 | Scale 1:100 @ A3