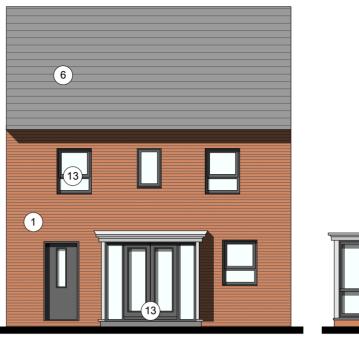

### MATERIAL KEY

[1] MAIN FACING MATERIAL : VARIES ACROSS SITE BETWEEN 2 COMPLIMENTARY FINISHES TO GENERATE CHARACTER VARIATIONS : REFER TO MATERIAL KEY DRAWING

COMPRISING

- MARLBOROUGH STOCK RED / BROWN MULTI BY IBSTOCK or similar i1 WHITE RENDER or similar ii]
- ALL BRICKWORK UP TO DPC TO BE STAFF SLATE BLUE or similar
- FEATURE SOLDIER BRICKWORK IN MAIN FACING BRICK [2]
- [3] CONTRASTING FACING BRICKWORK TO BE STAFF SLATE BLUE BY IBSTOCK or similar
- RAL 7016 [ANTHRACITE GREY] UPVC WINDOWS [WHITE INTERNAL]. [4]
- [5] RAL 7016 [ANTHRACITE GREY] FIBRE CEMENT BOARD BY ROCKCLAD OR SIMILAR
- ROOF TILES TO BE GRAMPIAN SLATE GREY BY RUSSELL or similar [6]
- [7] WHITE POWDER COATED ALUMINIUM SURROUND TO FORM PROJECTING WINDOW FRAME
- WHITE RENDER BAY WITH RAL 7016 UPVC WINDOW SET IN [8]
- SOLDIER BRICKWORK IN FACING BRICK [9]
- FRONT DOORSET IN COLOUR PAINT FINISH TBC [10]
- BALUSTRADING TO ROOF TERRACE TO BE GLASS [11]
- [12] PROJECTING BALCONY IN GLASS WITH RAL 7016 PAINTED STEEL SUPPORT.
- [13] REAR WINDOWS TO BE IN WHITE UPVC
- [14] STAINED SOFTWOOD TIMBER

### MATERIAL KEY

MAIN FACING MATERIAL : VARIES ACROSS SITE BETWEEN 2 COMPLIMENTARY FINISHES TO GENERATE CHARACTER VARIATIONS : REFER TO MATERIAL KEY DRAWING

COMPRISING

MARLBOROUGH STOCK RED / BROWN MULTI BY **IBSTOCK** or similar WHITE RENDER or similar

ALL BRICKWORK UP TO DPC TO BE STAFF SLATE BLUE or similar

FEATURE SOLDIER BRICKWORK IN MAIN FACING BRICK

CONTRASTING FACING BRICKWORK TO BE STAFF SLATE BLUE BY IBSTOCK or similar

RAL 7016 [ANTHRACITE GREY] UPVC WINDOWS [WHITE INTERNALJ.

RAL 7016 [ANTHRACITE GREY] FIBRE CEMENT BOARD BY ROCKCLAD OR SIMILAR

ROOF TILES TO BE GRAMPIAN SLATE GREY BY RUSSELL or similar

WHITE POWDER COATED ALUMINIUM SURROUND TO FORM PROJECTING WINDOW FRAME

WHITE RENDER BAY WITH RAL 7016 UPVC WINDOW SET IN

SOLDIER BRICKWORK IN FACING BRICK

FRONT DOORSET IN COLOUR PAINT FINISH TBC

BALUSTRADING TO ROOF TERRACE TO BE GLASS

PROJECTING BALCONY IN GLASS WITH RAL 7016 PAINTED STEEL SUPPORT.

REAR WINDOWS TO BE IN WHITE UPVC