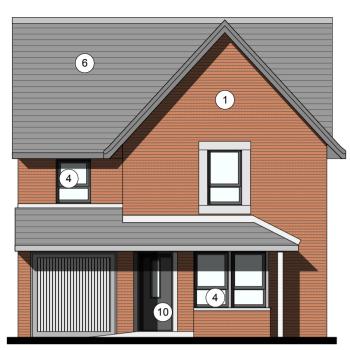

Front Elevation

Side Elevation A

**Rear Elevation** 

Side Elevation B MATERIAL KEY

[1]

(1)

|      | CHARA             |
|------|-------------------|
|      | COMPI             |
|      | i]                |
|      | ii]               |
|      | ALL BF<br>similar |
| [2]  | FEATU             |
| [3]  | CONTR<br>BLUE E   |
| [4]  | RAL 70            |
| [5]  | RAL 70<br>ROCKO   |
| [6]  | ROOF<br>or simil  |
| [7]  | WHITE<br>FORM     |
| [8]  | WHITE<br>IN       |
| [9]  | SOLDI             |
| [10] | FRONT             |
| [11] | BALUS             |
| [12] | PROJE<br>PAINTE   |
|      |                   |

MAIN FACING MATERIAL : VARIES ACROSS SITE BETWEEN 2 COMPLIMENTARY FINISHES TO GENERATE ACTER VARIATIONS : REFER TO MATERIAL KEY VING

PRISING

MARLBOROUGH STOCK RED / BROWN MULTI BY IBSTOCK or similar WHITE RENDER or similar

### MATERIAL KEY

[1] MAIN FACING MATERIAL : VARIES ACROSS SITE BETWEEN 2 COMPLIMENTARY FINISHES TO GENERATE CHARACTER VARIATIONS : REFER TO MATERIAL KEY DRAWING

COMPRISING

- MARLBOROUGH STOCK RED / BROWN MULTI BY IBSTOCK or similar i1 WHITE RENDER or similar ii]
- ALL BRICKWORK UP TO DPC TO BE STAFF SLATE BLUE or similar
- FEATURE SOLDIER BRICKWORK IN MAIN FACING BRICK [2]
- [3] CONTRASTING FACING BRICKWORK TO BE STAFF SLATE BLUE BY IBSTOCK or similar
- RAL 7016 [ANTHRACITE GREY] UPVC WINDOWS [WHITE INTERNAL]. [4]
- [5] RAL 7016 [ANTHRACITE GREY] FIBRE CEMENT BOARD BY ROCKCLAD OR SIMILAR
- ROOF TILES TO BE GRAMPIAN SLATE GREY BY RUSSELL or similar [6]
- [7] WHITE POWDER COATED ALUMINIUM SURROUND TO FORM PROJECTING WINDOW FRAME
- WHITE RENDER BAY WITH RAL 7016 UPVC WINDOW SET IN [8]
- SOLDIER BRICKWORK IN FACING BRICK [9]
- FRONT DOORSET IN COLOUR PAINT FINISH TBC [10]
- BALUSTRADING TO ROOF TERRACE TO BE GLASS [11]
- [12] PROJECTING BALCONY IN GLASS WITH RAL 7016 PAINTED STEEL SUPPORT.
- [13] REAR WINDOWS TO BE IN WHITE UPVC
- [14] STAINED SOFTWOOD TIMBER