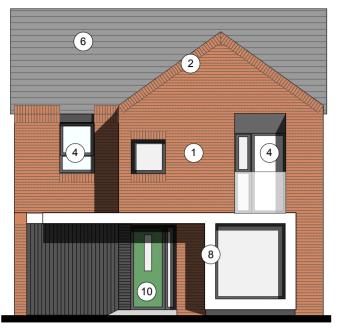

MAIN FACING MATERIAL : VARIES ACROSS SITE BETWEEN 2 COMPLIMENTARY FINISHES TO GENERATE ACTER VARIATIONS : REFER TO MATERIAL KEY VING

PRISING

MARLBOROUGH STOCK RED / BROWN MULTI BY IBSTOCK or similar WHITE RENDER or similar

### MATERIAL KEY

[1] MAIN FACING MATERIAL : VARIES ACROSS SITE BETWEEN 2 COMPLIMENTARY FINISHES TO GENERATE CHARACTER VARIATIONS : REFER TO MATERIAL KEY DRAWING

COMPRISING

- MARLBOROUGH STOCK RED / BROWN MULTI BY IBSTOCK or similar i1 WHITE RENDER or similar ii]
- ALL BRICKWORK UP TO DPC TO BE STAFF SLATE BLUE or similar
- FEATURE SOLDIER BRICKWORK IN MAIN FACING BRICK [2]
- [3] CONTRASTING FACING BRICKWORK TO BE STAFF SLATE BLUE BY IBSTOCK or similar
- RAL 7016 [ANTHRACITE GREY] UPVC WINDOWS [WHITE INTERNAL]. [4]
- [5] RAL 7016 [ANTHRACITE GREY] FIBRE CEMENT BOARD BY ROCKCLAD OR SIMILAR
- ROOF TILES TO BE GRAMPIAN SLATE GREY BY RUSSELL or similar [6]
- [7] WHITE POWDER COATED ALUMINIUM SURROUND TO FORM PROJECTING WINDOW FRAME
- WHITE RENDER BAY WITH RAL 7016 UPVC WINDOW SET IN [8]
- SOLDIER BRICKWORK IN FACING BRICK [9]
- FRONT DOORSET IN COLOUR PAINT FINISH TBC [10]
- BALUSTRADING TO ROOF TERRACE TO BE GLASS [11]
- [12] PROJECTING BALCONY IN GLASS WITH RAL 7016 PAINTED STEEL SUPPORT.
- [13] REAR WINDOWS TO BE IN WHITE UPVC
- [14] STAINED SOFTWOOD TIMBER