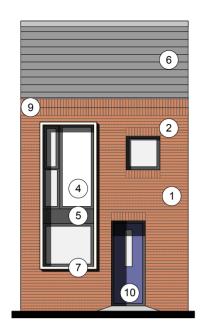

Front Elevation

Side Elevation A

**Rear Elevation** 

Side Elevation B MATERIAL KEY

[1]

(1)

|      | CHARA             |
|------|-------------------|
|      | COMPI             |
|      | i]                |
|      | ii]               |
|      | ALL BF<br>similar |
| [2]  | FEATU             |
| [3]  | CONTR<br>BLUE E   |
| [4]  | RAL 70            |
| [5]  | RAL 70<br>ROCKO   |
| [6]  | ROOF<br>or simil  |
| [7]  | WHITE<br>FORM     |
| [8]  | WHITE<br>IN       |
| [9]  | SOLDI             |
| [10] | FRONT             |
| [11] | BALUS             |
| [12] | PROJE<br>PAINTE   |
|      |                   |

MAIN FACING MATERIAL : VARIES ACROSS SITE BETWEEN 2 COMPLIMENTARY FINISHES TO GENERATE ACTER VARIATIONS : REFER TO MATERIAL KEY VING

PRISING

MARLBOROUGH STOCK RED / BROWN MULTI BY IBSTOCK or similar WHITE RENDER or similar

### MATERIAL KEY

[1] MAIN FACING MATERIAL : VARIES ACROSS SITE BETWEEN 2 COMPLIMENTARY FINISHES TO GENERATE CHARACTER VARIATIONS : REFER TO MATERIAL KEY DRAWING

COMPRISING

- MARLBOROUGH STOCK RED / BROWN MULTI BY IBSTOCK or similar i1 WHITE RENDER or similar ii]
- ALL BRICKWORK UP TO DPC TO BE STAFF SLATE BLUE or similar
- FEATURE SOLDIER BRICKWORK IN MAIN FACING BRICK [2]
- [3] CONTRASTING FACING BRICKWORK TO BE STAFF SLATE BLUE BY IBSTOCK or similar
- RAL 7016 [ANTHRACITE GREY] UPVC WINDOWS [WHITE INTERNAL]. [4]
- [5] RAL 7016 [ANTHRACITE GREY] FIBRE CEMENT BOARD BY ROCKCLAD OR SIMILAR
- ROOF TILES TO BE GRAMPIAN SLATE GREY BY RUSSELL or similar [6]
- [7] WHITE POWDER COATED ALUMINIUM SURROUND TO FORM PROJECTING WINDOW FRAME
- WHITE RENDER BAY WITH RAL 7016 UPVC WINDOW SET IN [8]
- SOLDIER BRICKWORK IN FACING BRICK [9]
- FRONT DOORSET IN COLOUR PAINT FINISH TBC [10]
- BALUSTRADING TO ROOF TERRACE TO BE GLASS [11]
- [12] PROJECTING BALCONY IN GLASS WITH RAL 7016 PAINTED STEEL SUPPORT.
- [13] REAR WINDOWS TO BE IN WHITE UPVC
- [14] STAINED SOFTWOOD TIMBER