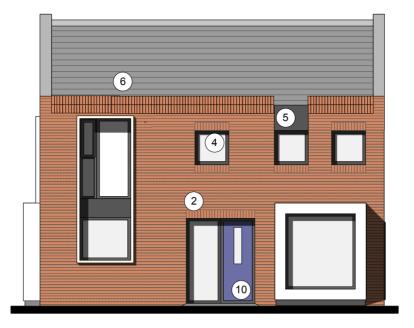

MAIN FACING MATERIAL : VARIES ACROSS SITE BETWEEN 2 COMPLIMENTARY FINISHES TO GENERATE ACTER VARIATIONS : REFER TO MATERIAL KEY VING

PRISING

MARLBOROUGH STOCK RED / BROWN MULTI BY IBSTOCK or similar WHITE RENDER or similar

### MATERIAL KEY

[1] MAIN FACING MATERIAL : VARIES ACROSS SITE BETWEEN 2 COMPLIMENTARY FINISHES TO GENERATE CHARACTER VARIATIONS : REFER TO MATERIAL KEY DRAWING

COMPRISING

- MARLBOROUGH STOCK RED / BROWN MULTI BY IBSTOCK or similar i1 WHITE RENDER or similar ii]
- ALL BRICKWORK UP TO DPC TO BE STAFF SLATE BLUE or similar
- FEATURE SOLDIER BRICKWORK IN MAIN FACING BRICK [2]
- [3] CONTRASTING FACING BRICKWORK TO BE STAFF SLATE BLUE BY IBSTOCK or similar
- RAL 7016 [ANTHRACITE GREY] UPVC WINDOWS [WHITE INTERNAL]. [4]
- [5] RAL 7016 [ANTHRACITE GREY] FIBRE CEMENT BOARD BY ROCKCLAD OR SIMILAR
- ROOF TILES TO BE GRAMPIAN SLATE GREY BY RUSSELL or similar [6]
- [7] WHITE POWDER COATED ALUMINIUM SURROUND TO FORM PROJECTING WINDOW FRAME
- WHITE RENDER BAY WITH RAL 7016 UPVC WINDOW SET IN [8]
- SOLDIER BRICKWORK IN FACING BRICK [9]
- FRONT DOORSET IN COLOUR PAINT FINISH TBC [10]
- BALUSTRADING TO ROOF TERRACE TO BE GLASS [11]
- [12] PROJECTING BALCONY IN GLASS WITH RAL 7016 PAINTED STEEL SUPPORT.
- [13] REAR WINDOWS TO BE IN WHITE UPVC
- [14] STAINED SOFTWOOD TIMBER