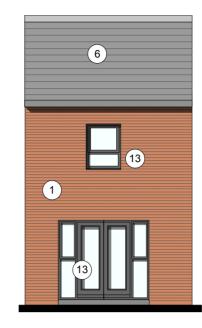

Front Elevation

Side Elevation A

**Rear Elevation** 

Side Elevation B MATERIAL KEY

[1]

(1)

|      | CHARA             |
|------|-------------------|
|      | COMPI             |
|      | i]                |
|      | ii]               |
|      | ALL BF<br>similar |
| [2]  | FEATU             |
| [3]  | CONTR<br>BLUE E   |
| [4]  | RAL 70            |
| [5]  | RAL 70<br>ROCKO   |
| [6]  | ROOF<br>or simil  |
| [7]  | WHITE<br>FORM     |
| [8]  | WHITE<br>IN       |
| [9]  | SOLDI             |
| [10] | FRONT             |
| [11] | BALUS             |
| [12] | PROJE<br>PAINTE   |
|      |                   |

MAIN FACING MATERIAL : VARIES ACROSS SITE BETWEEN 2 COMPLIMENTARY FINISHES TO GENERATE ACTER VARIATIONS : REFER TO MATERIAL KEY VING

PRISING

MARLBOROUGH STOCK RED / BROWN MULTI BY IBSTOCK or similar WHITE RENDER or similar

### MATERIAL KEY

[1] MAIN FACING MATERIAL : VARIES ACROSS SITE BETWEEN 2 COMPLIMENTARY FINISHES TO GENERATE CHARACTER VARIATIONS : REFER TO MATERIAL KEY DRAWING

COMPRISING

- MARLBOROUGH STOCK RED / BROWN MULTI BY IBSTOCK or similar i1 WHITE RENDER or similar ii]
- ALL BRICKWORK UP TO DPC TO BE STAFF SLATE BLUE or similar
- FEATURE SOLDIER BRICKWORK IN MAIN FACING BRICK [2]
- [3] CONTRASTING FACING BRICKWORK TO BE STAFF SLATE BLUE BY IBSTOCK or similar
- RAL 7016 [ANTHRACITE GREY] UPVC WINDOWS [WHITE INTERNAL]. [4]
- [5] RAL 7016 [ANTHRACITE GREY] FIBRE CEMENT BOARD BY ROCKCLAD OR SIMILAR
- ROOF TILES TO BE GRAMPIAN SLATE GREY BY RUSSELL or similar [6]
- [7] WHITE POWDER COATED ALUMINIUM SURROUND TO FORM PROJECTING WINDOW FRAME
- WHITE RENDER BAY WITH RAL 7016 UPVC WINDOW SET IN [8]
- SOLDIER BRICKWORK IN FACING BRICK [9]
- FRONT DOORSET IN COLOUR PAINT FINISH TBC [10]
- BALUSTRADING TO ROOF TERRACE TO BE GLASS [11]
- [12] PROJECTING BALCONY IN GLASS WITH RAL 7016 PAINTED STEEL SUPPORT.
- [13] REAR WINDOWS TO BE IN WHITE UPVC
- [14] STAINED SOFTWOOD TIMBER