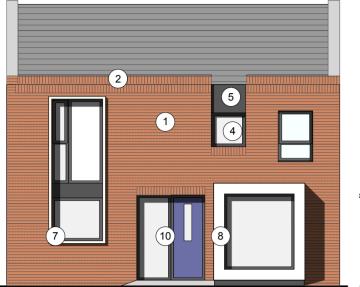

MAIN FACING MATERIAL : VARIES ACROSS SITE BETWEEN 2 COMPLIMENTARY FINISHES TO GENERATE ACTER VARIATIONS : REFER TO MATERIAL KEY VING

PRISING

MARLBOROUGH STOCK RED / BROWN MULTI BY IBSTOCK or similar WHITE RENDER or similar

### MATERIAL KEY

[1] MAIN FACING MATERIAL : VARIES ACROSS SITE BETWEEN 2 COMPLIMENTARY FINISHES TO GENERATE CHARACTER VARIATIONS : REFER TO MATERIAL KEY DRAWING

COMPRISING

- MARLBOROUGH STOCK RED / BROWN MULTI BY IBSTOCK or similar i1 WHITE RENDER or similar ii]
- ALL BRICKWORK UP TO DPC TO BE STAFF SLATE BLUE or similar
- FEATURE SOLDIER BRICKWORK IN MAIN FACING BRICK [2]
- [3] CONTRASTING FACING BRICKWORK TO BE STAFF SLATE BLUE BY IBSTOCK or similar
- RAL 7016 [ANTHRACITE GREY] UPVC WINDOWS [WHITE INTERNAL]. [4]
- [5] RAL 7016 [ANTHRACITE GREY] FIBRE CEMENT BOARD BY ROCKCLAD OR SIMILAR
- ROOF TILES TO BE GRAMPIAN SLATE GREY BY RUSSELL or similar [6]
- [7] WHITE POWDER COATED ALUMINIUM SURROUND TO FORM PROJECTING WINDOW FRAME
- WHITE RENDER BAY WITH RAL 7016 UPVC WINDOW SET IN [8]
- SOLDIER BRICKWORK IN FACING BRICK [9]
- FRONT DOORSET IN COLOUR PAINT FINISH TBC [10]
- BALUSTRADING TO ROOF TERRACE TO BE GLASS [11]
- [12] PROJECTING BALCONY IN GLASS WITH RAL 7016 PAINTED STEEL SUPPORT.
- [13] REAR WINDOWS TO BE IN WHITE UPVC
- [14] STAINED SOFTWOOD TIMBER