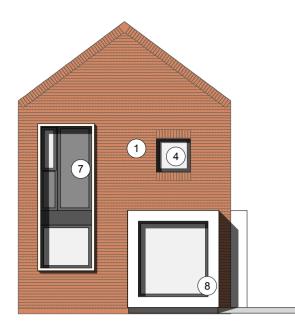

MAIN FACING MATERIAL : VARIES ACROSS SITE BETWEEN 2 COMPLIMENTARY FINISHES TO GENERATE ACTER VARIATIONS : REFER TO MATERIAL KEY VING

PRISING

MARLBOROUGH STOCK RED / BROWN MULTI BY IBSTOCK or similar WHITE RENDER or similar

### MATERIAL KEY

[1] MAIN FACING MATERIAL : VARIES ACROSS SITE BETWEEN 2 COMPLIMENTARY FINISHES TO GENERATE CHARACTER VARIATIONS : REFER TO MATERIAL KEY DRAWING

COMPRISING

- MARLBOROUGH STOCK RED / BROWN MULTI BY IBSTOCK or similar i1 WHITE RENDER or similar ii]
- ALL BRICKWORK UP TO DPC TO BE STAFF SLATE BLUE or similar
- FEATURE SOLDIER BRICKWORK IN MAIN FACING BRICK [2]
- [3] CONTRASTING FACING BRICKWORK TO BE STAFF SLATE BLUE BY IBSTOCK or similar
- RAL 7016 [ANTHRACITE GREY] UPVC WINDOWS [WHITE INTERNAL]. [4]
- [5] RAL 7016 [ANTHRACITE GREY] FIBRE CEMENT BOARD BY ROCKCLAD OR SIMILAR
- ROOF TILES TO BE GRAMPIAN SLATE GREY BY RUSSELL or similar [6]
- [7] WHITE POWDER COATED ALUMINIUM SURROUND TO FORM PROJECTING WINDOW FRAME
- WHITE RENDER BAY WITH RAL 7016 UPVC WINDOW SET IN [8]
- SOLDIER BRICKWORK IN FACING BRICK [9]
- FRONT DOORSET IN COLOUR PAINT FINISH TBC [10]
- BALUSTRADING TO ROOF TERRACE TO BE GLASS [11]
- [12] PROJECTING BALCONY IN GLASS WITH RAL 7016 PAINTED STEEL SUPPORT.
- [13] REAR WINDOWS TO BE IN WHITE UPVC
- [14] STAINED SOFTWOOD TIMBER