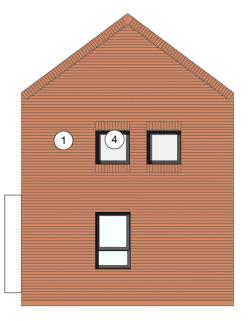

MAIN FACING MATERIAL : VARIES ACROSS SITE BETWEEN 2 COMPLIMENTARY FINISHES TO GENERATE ACTER VARIATIONS : REFER TO MATERIAL KEY VING

PRISING

MARLBOROUGH STOCK RED / BROWN MULTI BY IBSTOCK or similar WHITE RENDER or similar

### MATERIAL KEY

[1] MAIN FACING MATERIAL : VARIES ACROSS SITE BETWEEN 2 COMPLIMENTARY FINISHES TO GENERATE CHARACTER VARIATIONS : REFER TO MATERIAL KEY DRAWING

COMPRISING

- MARLBOROUGH STOCK RED / BROWN MULTI BY IBSTOCK or similar i1 WHITE RENDER or similar ii]
- ALL BRICKWORK UP TO DPC TO BE STAFF SLATE BLUE or similar
- FEATURE SOLDIER BRICKWORK IN MAIN FACING BRICK [2]
- [3] CONTRASTING FACING BRICKWORK TO BE STAFF SLATE BLUE BY IBSTOCK or similar
- RAL 7016 [ANTHRACITE GREY] UPVC WINDOWS [WHITE INTERNAL]. [4]
- [5] RAL 7016 [ANTHRACITE GREY] FIBRE CEMENT BOARD BY ROCKCLAD OR SIMILAR
- ROOF TILES TO BE GRAMPIAN SLATE GREY BY RUSSELL or similar [6]
- [7] WHITE POWDER COATED ALUMINIUM SURROUND TO FORM PROJECTING WINDOW FRAME
- WHITE RENDER BAY WITH RAL 7016 UPVC WINDOW SET IN [8]
- SOLDIER BRICKWORK IN FACING BRICK [9]
- FRONT DOORSET IN COLOUR PAINT FINISH TBC [10]
- BALUSTRADING TO ROOF TERRACE TO BE GLASS [11]
- [12] PROJECTING BALCONY IN GLASS WITH RAL 7016 PAINTED STEEL SUPPORT.
- [13] REAR WINDOWS TO BE IN WHITE UPVC
- [14] STAINED SOFTWOOD TIMBER