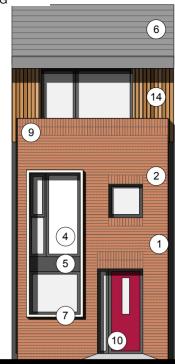

### MATERIAL KEY

[1] MAIN FACING MATERIAL : VARIES ACROSS SITE BETWEEN 2 COMPLIMENTARY FINISHES TO GENERATE CHARACTER VARIATIONS : REFER TO MATERIAL KEY DRAWING

COMPRISING

- MARLBOROUGH STOCK RED / BROWN MULTI BY IBSTOCK or similar i1 WHITE RENDER or similar ii]
- ALL BRICKWORK UP TO DPC TO BE STAFF SLATE BLUE or similar
- FEATURE SOLDIER BRICKWORK IN MAIN FACING BRICK [2]
- [3] CONTRASTING FACING BRICKWORK TO BE STAFF SLATE BLUE BY IBSTOCK or similar
- RAL 7016 [ANTHRACITE GREY] UPVC WINDOWS [WHITE INTERNAL]. [4]
- [5] RAL 7016 [ANTHRACITE GREY] FIBRE CEMENT BOARD BY ROCKCLAD OR SIMILAR
- ROOF TILES TO BE GRAMPIAN SLATE GREY BY RUSSELL or similar [6]
- [7] WHITE POWDER COATED ALUMINIUM SURROUND TO FORM PROJECTING WINDOW FRAME
- WHITE RENDER BAY WITH RAL 7016 UPVC WINDOW SET IN [8]
- SOLDIER BRICKWORK IN FACING BRICK [9]
- FRONT DOORSET IN COLOUR PAINT FINISH TBC [10]
- BALUSTRADING TO ROOF TERRACE TO BE GLASS [11]
- [12] PROJECTING BALCONY IN GLASS WITH RAL 7016 PAINTED STEEL SUPPORT.
- [13] REAR WINDOWS TO BE IN WHITE UPVC
- [14] STAINED SOFTWOOD TIMBER