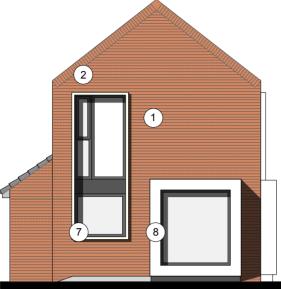

MAIN FACING MATERIAL : VARIES ACROSS SITE BETWEEN 2 COMPLIMENTARY FINISHES TO GENERATE ACTER VARIATIONS : REFER TO MATERIAL KEY VING

PRISING

MARLBOROUGH STOCK RED / BROWN MULTI BY IBSTOCK or similar WHITE RENDER or similar

### MATERIAL KEY

[1] MAIN FACING MATERIAL : VARIES ACROSS SITE BETWEEN 2 COMPLIMENTARY FINISHES TO GENERATE CHARACTER VARIATIONS : REFER TO MATERIAL KEY DRAWING

COMPRISING

- MARLBOROUGH STOCK RED / BROWN MULTI BY IBSTOCK or similar i1 WHITE RENDER or similar ii]
- ALL BRICKWORK UP TO DPC TO BE STAFF SLATE BLUE or similar
- FEATURE SOLDIER BRICKWORK IN MAIN FACING BRICK [2]
- [3] CONTRASTING FACING BRICKWORK TO BE STAFF SLATE BLUE BY IBSTOCK or similar
- RAL 7016 [ANTHRACITE GREY] UPVC WINDOWS [WHITE INTERNAL]. [4]
- [5] RAL 7016 [ANTHRACITE GREY] FIBRE CEMENT BOARD BY ROCKCLAD OR SIMILAR
- ROOF TILES TO BE GRAMPIAN SLATE GREY BY RUSSELL or similar [6]
- [7] WHITE POWDER COATED ALUMINIUM SURROUND TO FORM PROJECTING WINDOW FRAME
- WHITE RENDER BAY WITH RAL 7016 UPVC WINDOW SET IN [8]
- SOLDIER BRICKWORK IN FACING BRICK [9]
- FRONT DOORSET IN COLOUR PAINT FINISH TBC [10]
- BALUSTRADING TO ROOF TERRACE TO BE GLASS [11]
- [12] PROJECTING BALCONY IN GLASS WITH RAL 7016 PAINTED STEEL SUPPORT.
- [13] REAR WINDOWS TO BE IN WHITE UPVC
- [14] STAINED SOFTWOOD TIMBER