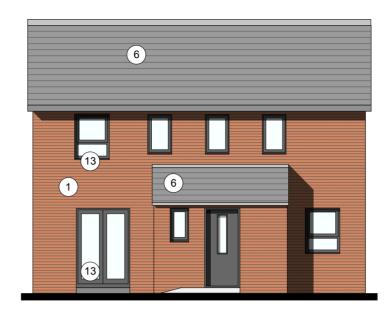

Front Elevation

Side Elevation A

**Rear Elevation** 

Side Elevation B MATERIAL KEY

[1]

(1)

|      | CHARA             |
|------|-------------------|
|      | COMPI             |
|      | i]                |
|      | ii]               |
|      | ALL BF<br>similar |
| [2]  | FEATU             |
| [3]  | CONTR<br>BLUE E   |
| [4]  | RAL 70            |
| [5]  | RAL 70<br>ROCKO   |
| [6]  | ROOF<br>or simil  |
| [7]  | WHITE<br>FORM     |
| [8]  | WHITE<br>IN       |
| [9]  | SOLDI             |
| [10] | FRONT             |
| [11] | BALUS             |
| [12] | PROJE<br>PAINTE   |
|      |                   |

MAIN FACING MATERIAL : VARIES ACROSS SITE BETWEEN 2 COMPLIMENTARY FINISHES TO GENERATE ACTER VARIATIONS : REFER TO MATERIAL KEY VING

PRISING

MARLBOROUGH STOCK RED / BROWN MULTI BY IBSTOCK or similar WHITE RENDER or similar

### MATERIAL KEY

[1] MAIN FACING MATERIAL : VARIES ACROSS SITE BETWEEN 2 COMPLIMENTARY FINISHES TO GENERATE CHARACTER VARIATIONS : REFER TO MATERIAL KEY DRAWING

COMPRISING

- MARLBOROUGH STOCK RED / BROWN MULTI BY IBSTOCK or similar i1 WHITE RENDER or similar ii]
- ALL BRICKWORK UP TO DPC TO BE STAFF SLATE BLUE or similar
- FEATURE SOLDIER BRICKWORK IN MAIN FACING BRICK [2]
- [3] CONTRASTING FACING BRICKWORK TO BE STAFF SLATE BLUE BY IBSTOCK or similar
- RAL 7016 [ANTHRACITE GREY] UPVC WINDOWS [WHITE INTERNAL]. [4]
- [5] RAL 7016 [ANTHRACITE GREY] FIBRE CEMENT BOARD BY ROCKCLAD OR SIMILAR
- ROOF TILES TO BE GRAMPIAN SLATE GREY BY RUSSELL or similar [6]
- [7] WHITE POWDER COATED ALUMINIUM SURROUND TO FORM PROJECTING WINDOW FRAME
- WHITE RENDER BAY WITH RAL 7016 UPVC WINDOW SET IN [8]
- SOLDIER BRICKWORK IN FACING BRICK [9]
- FRONT DOORSET IN COLOUR PAINT FINISH TBC [10]
- BALUSTRADING TO ROOF TERRACE TO BE GLASS [11]
- [12] PROJECTING BALCONY IN GLASS WITH RAL 7016 PAINTED STEEL SUPPORT.
- [13] REAR WINDOWS TO BE IN WHITE UPVC
- [14] STAINED SOFTWOOD TIMBER