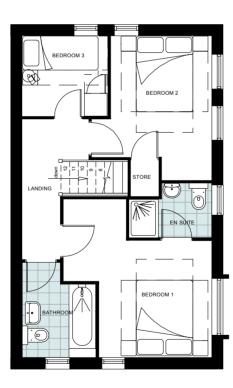

### Second Floor Plan

Speke Hall Avenue

Liverpool I House Types 2 | Scale 1:100 @ A3