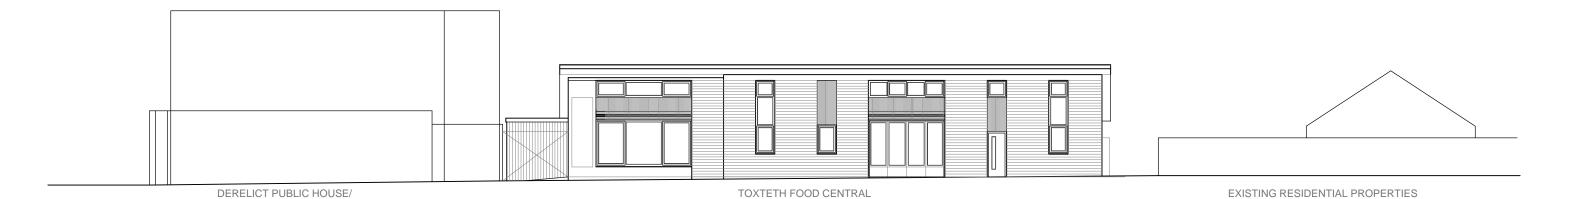

LONG ELEVATION: WINDSOR STREET

PROPOSED APARTMENTS

LONG CROSS SECTION

| rev          | notes | date                        | dr by | ap by |
|--------------|-------|-----------------------------|-------|-------|
|              |       |                             |       |       |
| original by: |       | date created:               |       | ap by |
| original by: |       | date created:<br>18-02-2015 |       |       |