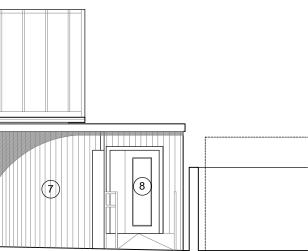

## NORTH WEST ELEVATION

- 1. Timber cladding
- Standing seam metal roof
  Factory finished high performance timber windows
- 4. External veranda
- 5. Rainwater harvesting and planting
- 6. New boundary fence and gate
- 7. Timber clad shop store with green roof
- 8. Entrance to shop store for deliveries
  9. Outline of proposed adjacent apartment block
- 10. Existing residential properties to Luke Street