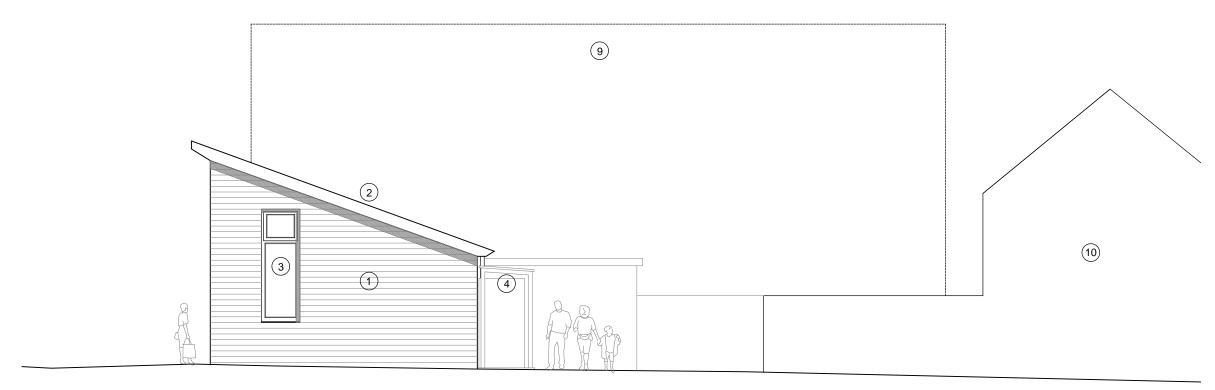

|   | 2 |   |   |   |
|---|---|---|---|---|
| 3 | 1 | 3 | 3 | 3 |

SOUTH WEST ELEVATION

## NORTH WEST ELEVATION

- 1. Timber cladding
- Standing seam metal roof
  Factory finished high performance timber windows
- 4. External veranda
- 5. Rainwater harvesting and planting
- 6. New boundary fence and gate
- 7. Timber clad shop store with green roof
- 8. Entrance to shop store for deliveries
  9. Outline of proposed adjacent apartment block
- 10. Existing residential properties to Luke Street