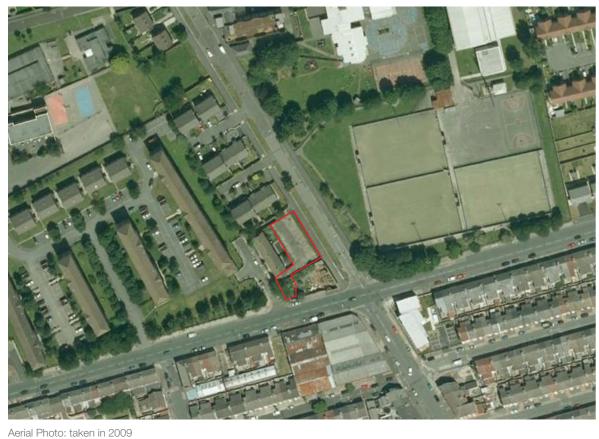

## LOCATION

SITE PHOTOS

Site panoramic

View from Fire Station

View from crossroads over to Fire Fit Hub

View along Windsor Street

View towards Luke Street housing

Corner of Windsor- Upper Warwick Street