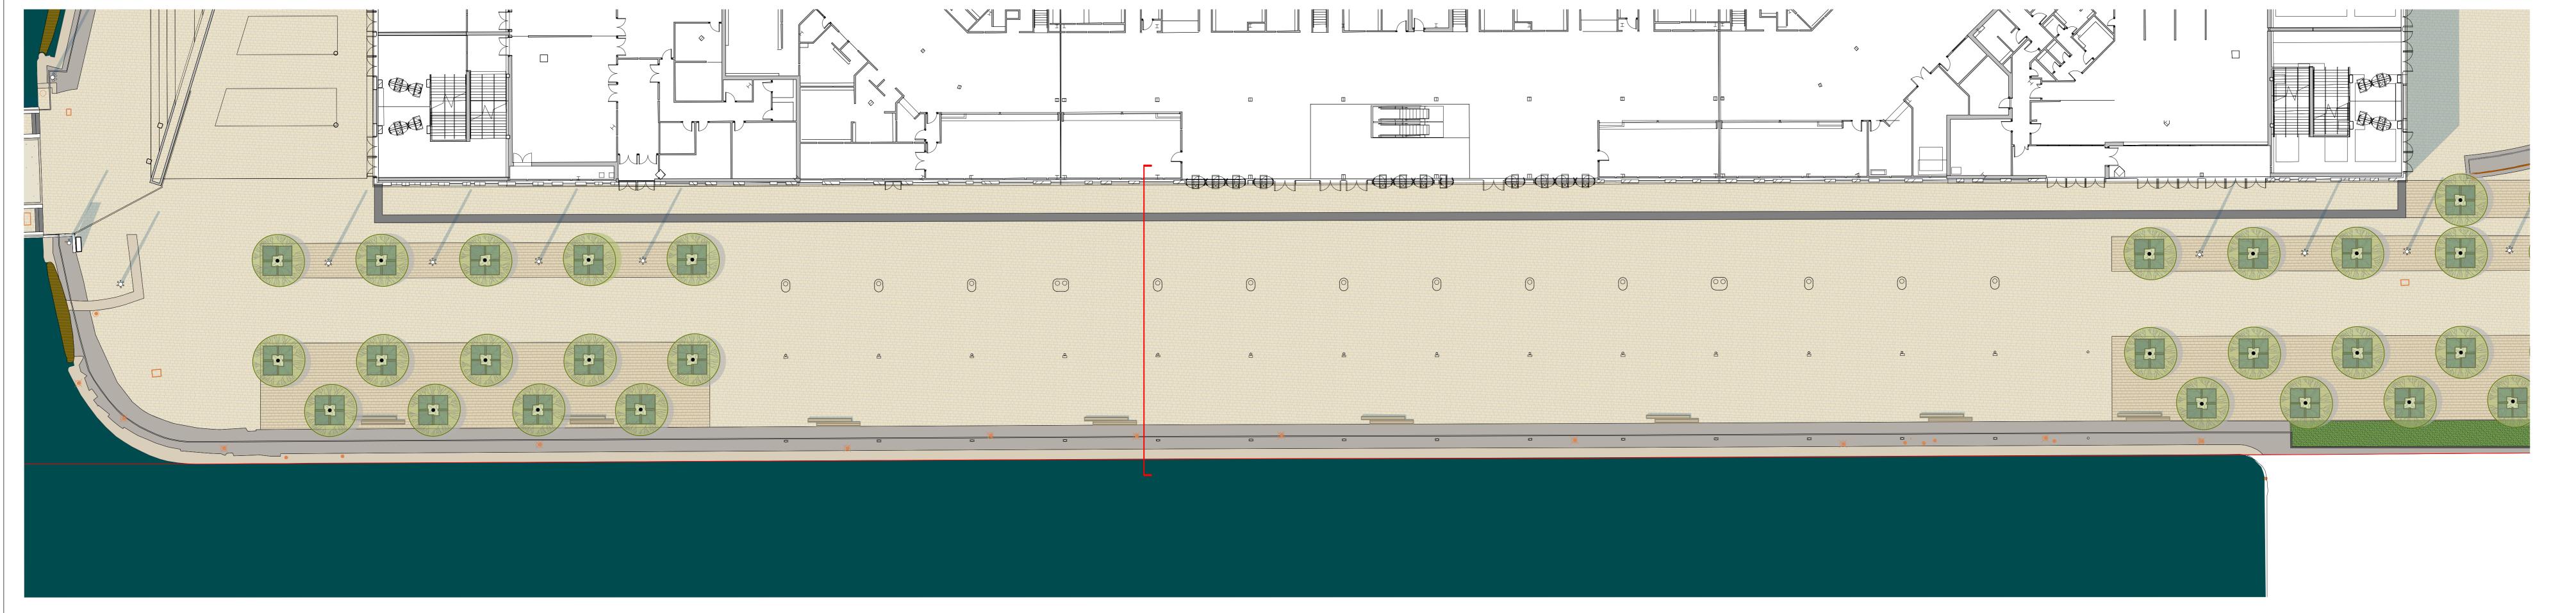

1 Section - Southern (Nelson) Concourse Scale 1:50 @ A0

Plan - Southern (Nelson) Concourse
Scale 1:250 @ A0

THIS DRAWING IS COPYRIGHT PROTECTED AND MAY NOT BE REPRODUCED IN WHOLE OR PART WITHOUT WRITTEN AUTHORITY FROM THE OWNER. 1. Do not scale from this drawing.
2. Always work to noted dimensions.
3. All dimensions are in millimetres unless otherwise stated. 4. All setting out, levels and dimensions to be agreed on site.
5. The dimensions of all materials must be checked on site before being laid out.
6. This drawing must be read with the relevant specification clauses and detail drawings.
7. Order of construction and setting out to be agreed on site. Notes:
- Refer to BMD01-PLA-L1-00-SC-L-001-External Material And Furniture Schedule and cross reference the material and furniture codes for further information. - For all below surface specification and sub base build ups, refer to Engineer's details. Location Plan Planit I.E. Limited E: info@planit-ie.com W: planit-ie.com MANCHESTER 2 Back Grafton St , Altrincham, WA14 1DY T: 0161 928 9281 LONDON Unit 6 Waterside, 44-48 Wharf Road, London, N1 7UX T: 0207 253 5678 Tempest 5.3, 12 Tithebarn Street, Liverpool, L2 2DT T: 0151 363 1230 Client Laing O'Rourke **Project** The Peoples Project Drg Title Plans & Section – Southern Concourse D3 P07 BMD01-PLA-L1-00-DR-L-5000