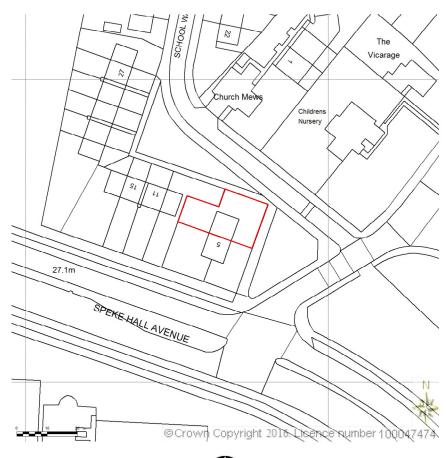

EXISTING SITE PLAN Scale: 1:500

PROPOSED SITE PLAN Scale: 1:500

SITE LOCATION PLAN Scale: 1:1250

## TITLE

site and location plans \$ front elevations <a href="SCALE:">SCALE:</a>

1:500/1:1250/1:50

ref: SGSW/16 - C