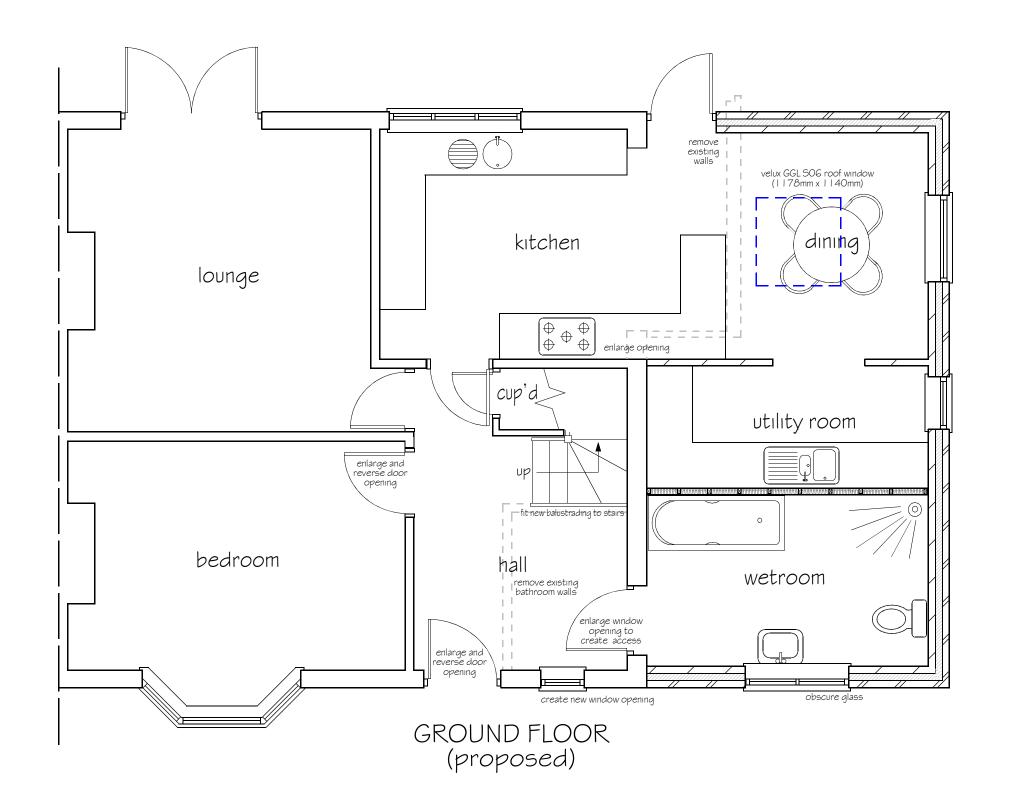

## PROJECT

Single storey extension to side of dwelling and enlarged access for disabled person at:

7 School Way, Speke, Liverpool, L24 1UH

TITLE

proposed floor plan \$ side elevations

SCALE:

1:50 \$ 1:500

ref: SGSW/16 - B