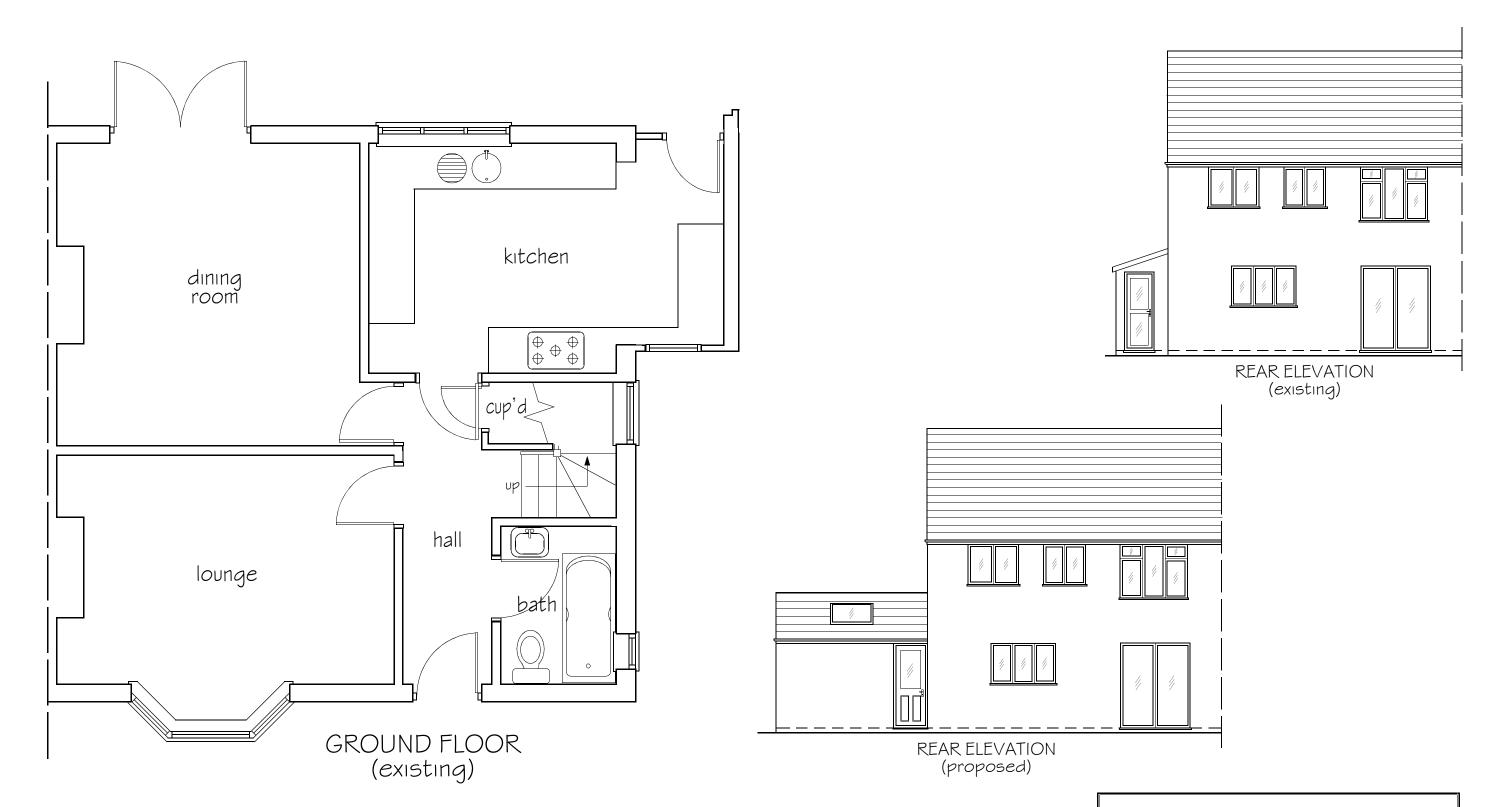

## PROJECT

Single storey extension to side of dwelling and enlarged access at:

7 School Way, Speke, Liverpool, L24 1 UH

TITLE

existing floor plan \$ rear elevations

SCALE:

1:50 \$ 1:100

ref: SGSW/16 - A