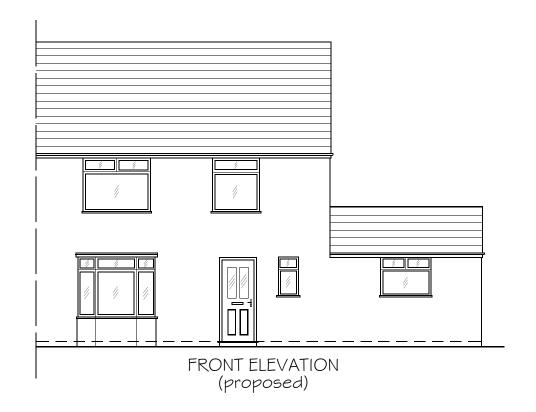

## PROJECT

Single storey extension to side of dwelling and enlarged access for disabled person at:

7 School Way, Speke, Liverpool, L24 1UH

TITLE

proposed floor plan \$ side elevations

SCALE:

1:50 \$ 1:500

ref: SGSW/16 - B

## PROJECT

Single storey extension to side of dwelling and enlarged access for disabled person at:

7 School Way, Speke, Liverpool, L24 1UH