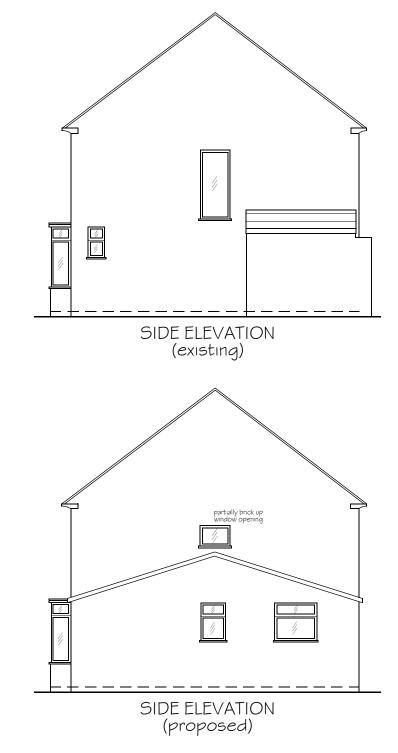

## PROJECT

Single storey extension to side of dwelling and enlarged access for disabled person at:

7 School Way, Speke, Liverpool, L24 1UH

TITLE

proposed floor plan \$ side elevations

SCALE:

1:50 \$ 1:500

ref: SGSW/16 - B