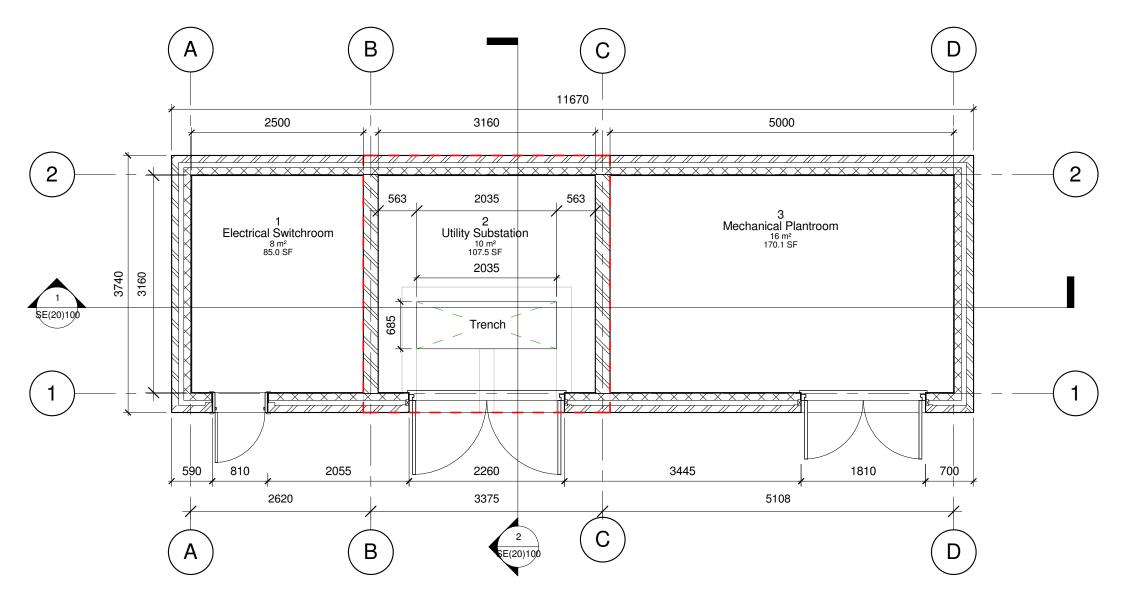

Note: Refer to SP Energy Networks Drawing Number SP3020357 for more information on sub-station

Red dashed line represents outline of brickwork below

Notes:

• This drawing is copyright.
• Do not scale dimensions from this drawing.
• This drawing is to be read in conjunction with all other relevant drawings.
• This drawing is to be read in conjunction with all other relevant drawings.
• All discrepancies on this drawing are to be reported to the architect.
• Do not modify any element of this drawing.
• Use drawing only for purpose(s) issued. The following external model files are included within this drawing: Rev Date Revision Notes Client / Contractor
LCC / Kier Northern Construction Intelligence Buildings Infrastructure www.ibigroup.com St. Julie's Catholic School Drawing Title Level 00 GA Plan Job Number Project Number PAS 1192 Status Code Scale@A3 1:50 Drawing Number PL(23)101