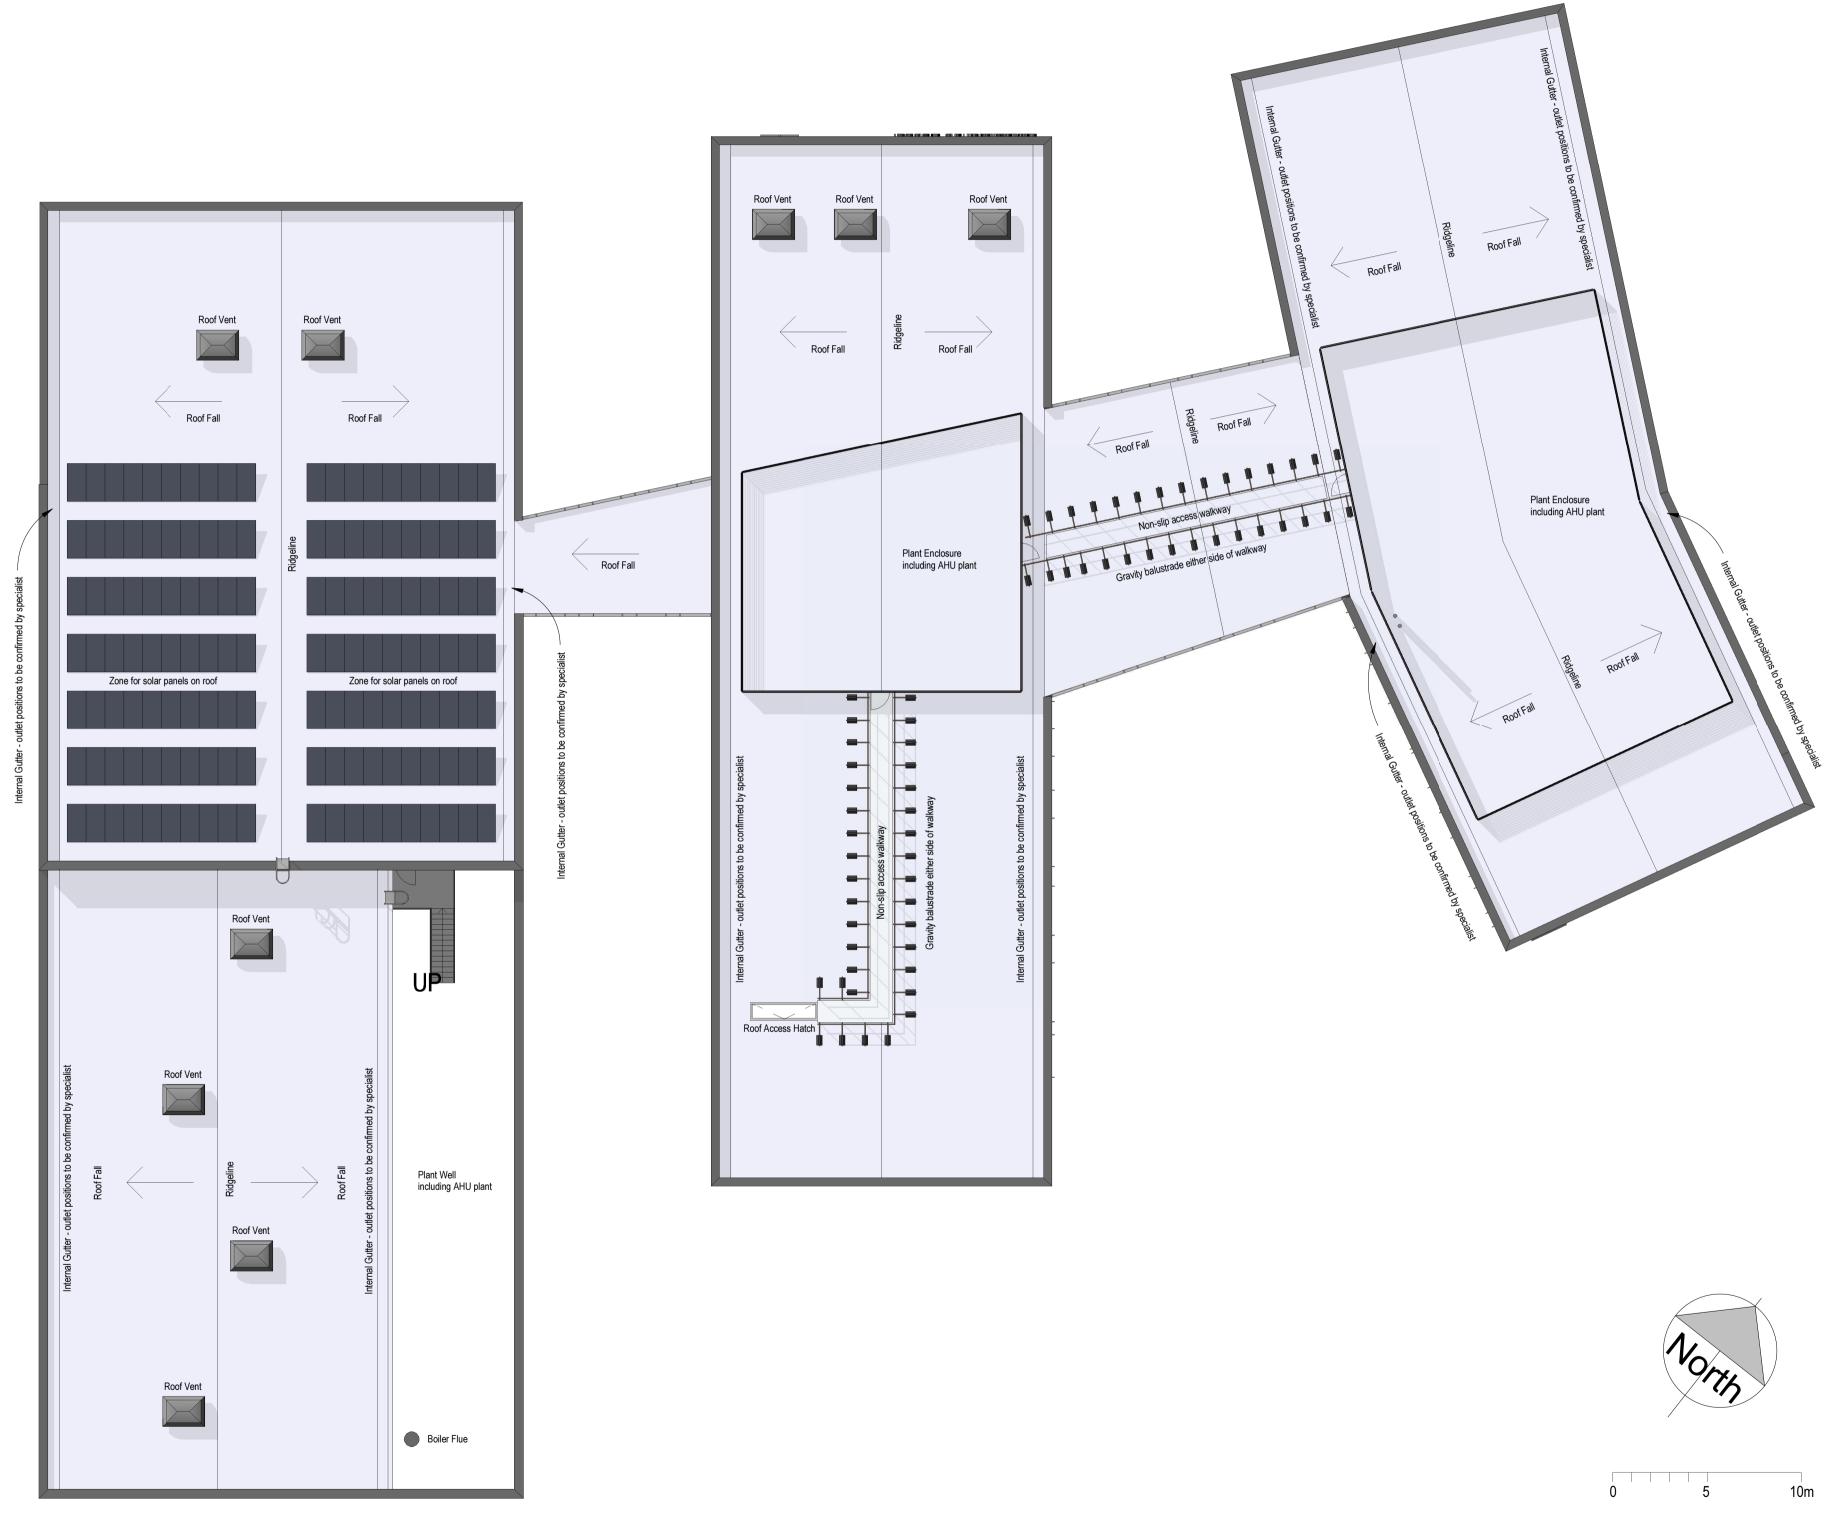

1 Roof 1 1 : 200

| Do not s<br>This draw<br>All discre<br>Do not m<br>Use draw | wing is to<br>epancies o<br>nodify any | nsions fro<br>be read ir<br>on this dra<br>element<br>for purpos | om this dra<br>n conjuncti<br>awing are t<br>of this drav<br>se(s) issue | on with all<br>to be repor<br>wing. | other rele<br>ted to the | vant drawi<br>architect. | ngs.    |          |         |
|-------------------------------------------------------------|----------------------------------------|------------------------------------------------------------------|--------------------------------------------------------------------------|-------------------------------------|--------------------------|--------------------------|---------|----------|---------|
|                                                             |                                        |                                                                  |                                                                          |                                     |                          |                          |         |          |         |
|                                                             |                                        |                                                                  |                                                                          |                                     |                          |                          |         |          |         |
|                                                             |                                        |                                                                  |                                                                          |                                     |                          |                          |         |          |         |
| he follow                                                   | ing extern                             | nal model                                                        | files are ir                                                             | cluded wit                          | hin this dr              | awing:                   |         |          |         |
|                                                             |                                        |                                                                  |                                                                          |                                     |                          |                          |         |          |         |
|                                                             |                                        |                                                                  |                                                                          |                                     |                          |                          |         |          |         |
|                                                             |                                        |                                                                  |                                                                          |                                     |                          |                          |         |          |         |
|                                                             |                                        |                                                                  |                                                                          |                                     |                          |                          |         |          |         |
|                                                             |                                        |                                                                  |                                                                          |                                     |                          |                          |         |          |         |
|                                                             |                                        |                                                                  |                                                                          |                                     |                          |                          |         |          |         |
|                                                             |                                        |                                                                  |                                                                          |                                     |                          |                          |         |          |         |
|                                                             |                                        |                                                                  |                                                                          |                                     |                          |                          |         |          |         |
|                                                             |                                        |                                                                  |                                                                          |                                     |                          |                          |         |          |         |
|                                                             |                                        |                                                                  |                                                                          |                                     |                          |                          |         |          |         |
|                                                             |                                        |                                                                  |                                                                          |                                     |                          |                          |         |          |         |
| m                                                           |                                        |                                                                  |                                                                          |                                     |                          |                          |         |          | 100     |
|                                                             |                                        |                                                                  |                                                                          |                                     |                          |                          |         |          |         |
|                                                             |                                        |                                                                  |                                                                          |                                     |                          |                          |         |          |         |
|                                                             |                                        |                                                                  |                                                                          |                                     |                          |                          |         |          |         |
|                                                             |                                        |                                                                  |                                                                          |                                     |                          |                          |         |          |         |
|                                                             |                                        |                                                                  |                                                                          |                                     |                          |                          |         |          |         |
|                                                             |                                        |                                                                  |                                                                          |                                     |                          |                          |         |          |         |
|                                                             |                                        |                                                                  |                                                                          |                                     |                          |                          |         |          |         |
|                                                             |                                        |                                                                  |                                                                          |                                     |                          |                          |         |          |         |
|                                                             |                                        |                                                                  |                                                                          |                                     |                          |                          |         |          |         |
|                                                             |                                        |                                                                  |                                                                          |                                     |                          |                          |         |          |         |
|                                                             |                                        |                                                                  |                                                                          |                                     |                          |                          |         |          |         |
|                                                             |                                        |                                                                  |                                                                          |                                     |                          |                          |         |          |         |
|                                                             | .                                      | Issued fo<br>Revision                                            | r Planning<br>Notes                                                      |                                     |                          |                          |         | LE<br>Dn | Rv      |
|                                                             | Kier<br>ructic                         | North                                                            | ern                                                                      |                                     |                          |                          |         |          |         |
|                                                             |                                        |                                                                  |                                                                          |                                     |                          |                          |         |          |         |
|                                                             | 31                                     | Bui                                                              | elligen<br>Idings<br>astruc                                              | 3                                   |                          |                          | w       | ww.ibigi | oup.com |
| <sup>roject</sup><br>St. Ju                                 | lies C                                 | atholi                                                           | ic Sch                                                                   | ool                                 |                          |                          |         |          |         |
|                                                             |                                        |                                                                  |                                                                          |                                     |                          |                          |         |          |         |
| rawing T<br>Propo                                           |                                        | Roof F                                                           | Plan                                                                     |                                     |                          |                          |         |          |         |
|                                                             |                                        |                                                                  |                                                                          |                                     |                          |                          |         |          |         |
| ob Numb                                                     | er                                     |                                                                  |                                                                          | Originated                          | Date                     |                          | PAS 119 | 2 Status | Code    |
| ob Numb<br>629<br>Scale@A<br>1 : 20                         | 1                                      |                                                                  | Drawing<br>19.11<br>Purpose<br>Planr                                     | 1.14.                               | Date                     |                          | PAS 119 | 2 Status | Code    |