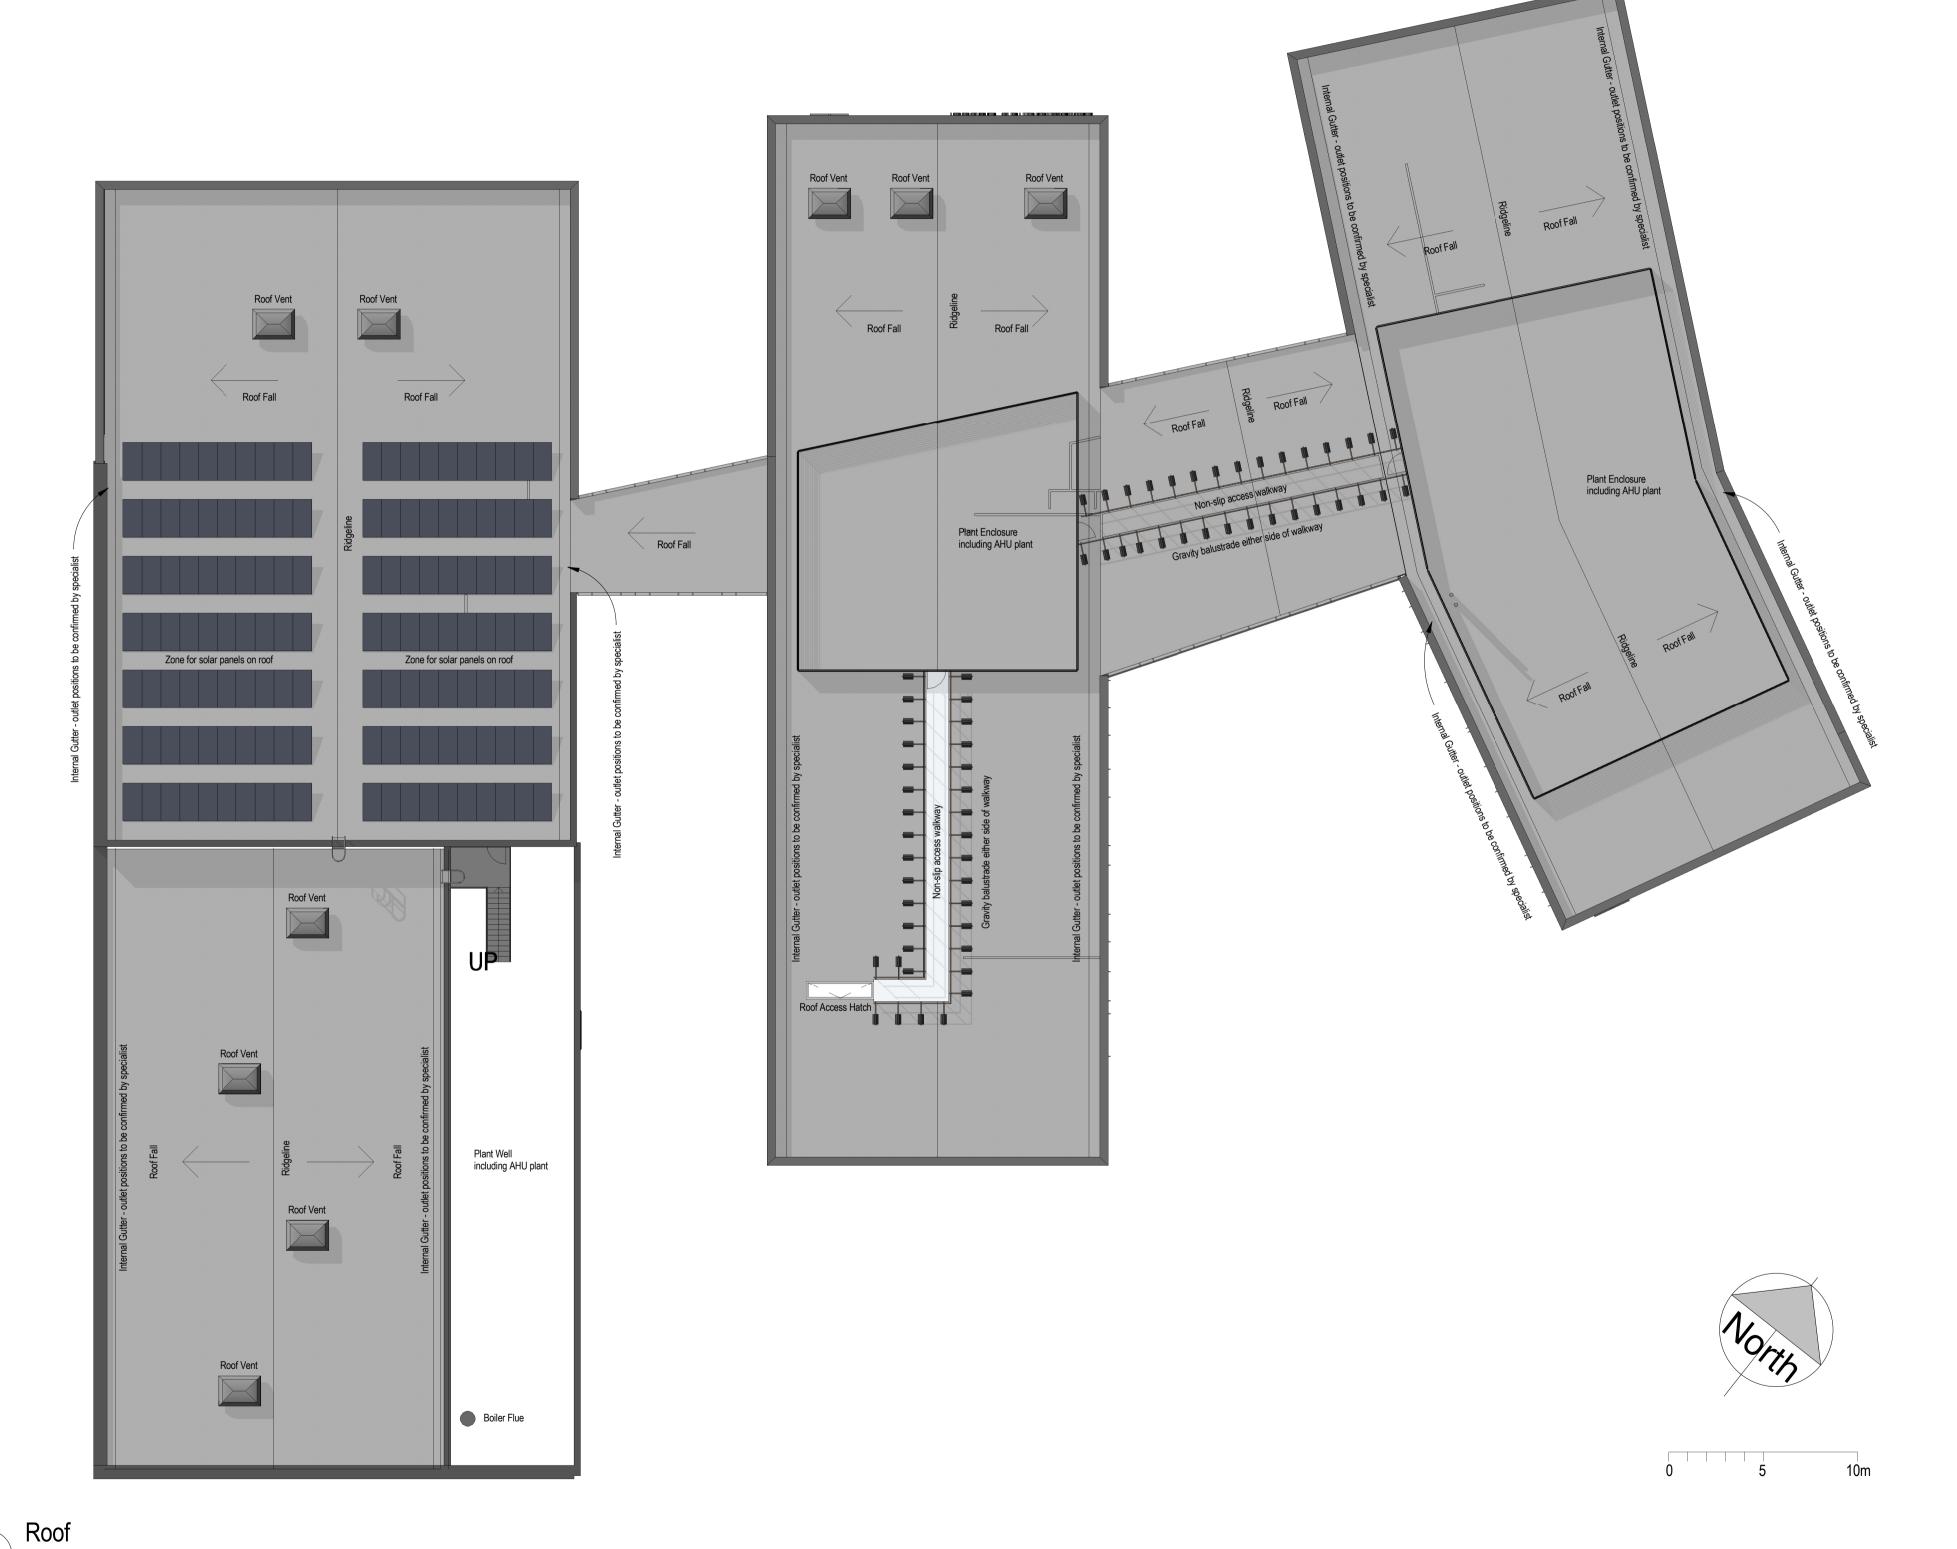

Drawing Title
Proposed Roof Plan

Job Number 6629
Scale@A1
1:200
Drawing Number PAS 1192 Status Code Drawing Originated Date 19.11.14. Planning

PL(20)14

В