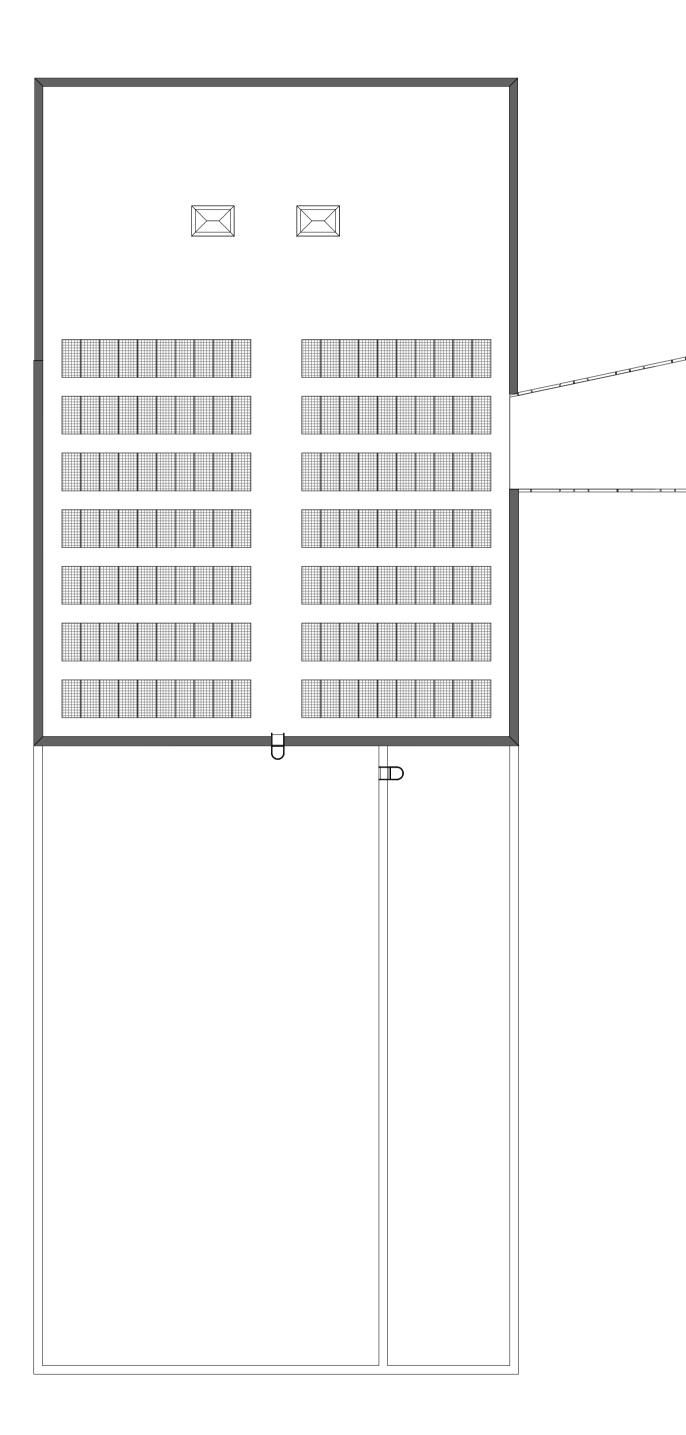

1 Level\_3

0 5 10m

| Notes:<br>• This drawing is co<br>• Do not scale dime<br>• This drawing is to<br>• All discrepancies<br>• Do not modify an<br>• Use drawing only<br>North Sign / Key Pl | ensions fro<br>be read in<br>on this dra<br>y element of<br>for purpos | o conjunctio<br>wing are to<br>of this draw                                                                                                                                                             | on with all<br>b be report<br>ving. | other reletted to the | vant draw<br>architect. | ings.               |                |        |      |
|-------------------------------------------------------------------------------------------------------------------------------------------------------------------------|------------------------------------------------------------------------|---------------------------------------------------------------------------------------------------------------------------------------------------------------------------------------------------------|-------------------------------------|-----------------------|-------------------------|---------------------|----------------|--------|------|
|                                                                                                                                                                         |                                                                        |                                                                                                                                                                                                         |                                     |                       |                         |                     |                |        |      |
| The following exter                                                                                                                                                     | nal model :                                                            | files are inc                                                                                                                                                                                           | cluded wit                          | hin this dra          | awing:                  |                     |                |        |      |
|                                                                                                                                                                         |                                                                        |                                                                                                                                                                                                         |                                     |                       |                         |                     |                |        |      |
|                                                                                                                                                                         |                                                                        |                                                                                                                                                                                                         |                                     |                       |                         |                     |                |        |      |
|                                                                                                                                                                         |                                                                        |                                                                                                                                                                                                         |                                     |                       |                         |                     |                |        |      |
|                                                                                                                                                                         |                                                                        |                                                                                                                                                                                                         |                                     |                       |                         |                     |                |        |      |
|                                                                                                                                                                         |                                                                        |                                                                                                                                                                                                         |                                     |                       |                         |                     |                |        |      |
|                                                                                                                                                                         |                                                                        |                                                                                                                                                                                                         |                                     |                       |                         |                     |                |        |      |
| ûmm                                                                                                                                                                     |                                                                        |                                                                                                                                                                                                         |                                     |                       |                         |                     |                |        | 100m |
|                                                                                                                                                                         |                                                                        |                                                                                                                                                                                                         |                                     |                       |                         |                     |                |        |      |
|                                                                                                                                                                         |                                                                        |                                                                                                                                                                                                         |                                     |                       |                         |                     |                |        |      |
|                                                                                                                                                                         |                                                                        |                                                                                                                                                                                                         |                                     |                       |                         |                     |                |        |      |
|                                                                                                                                                                         |                                                                        |                                                                                                                                                                                                         |                                     |                       |                         |                     |                |        |      |
| D 25.11.14<br>C 18.11.14                                                                                                                                                | increased<br>Stairs & L<br>incorporat<br>size; Hum                     | es class rooms adjacent to double height chapel<br>I in size.<br>.ift arrangement to Blocks A & C shown. Risers<br>ted as per Clancy comments. Chapel increased in<br>nanities updated to reflect this. |                                     |                       |                         |                     |                |        |      |
| A . 12.11.14<br>. Rev Date<br>Client                                                                                                                                    | SEN & RI<br>revised. F<br>added. Pr<br>Revision I                      | M loactions<br>Fire compar<br>resented Cl<br>Notes                                                                                                                                                      | s updated.<br>rtment doo            | Gym and<br>ors shown. | main arra               | angement<br>updates | LE<br>LE<br>Dn | R      | V    |
| LCC / Kier<br>Constructio                                                                                                                                               | on                                                                     | lligen                                                                                                                                                                                                  | се                                  |                       |                         |                     |                |        |      |
| Project<br>St. Julies C                                                                                                                                                 | Bui<br>Infr                                                            | ldings<br>astruc                                                                                                                                                                                        | ture                                |                       |                         | wv                  | ww.ibi         | igroup | .com |
| Drawing Title<br>Proposed I                                                                                                                                             | _evel 3                                                                | 3 Plan                                                                                                                                                                                                  |                                     |                       |                         |                     |                |        |      |
| Job Number<br>6629                                                                                                                                                      | Drawing Originated Date PAS 1192                                       |                                                                                                                                                                                                         |                                     |                       |                         |                     | us Cod         | le     |      |
| Scale@A1<br>1:200<br>Drawing Number                                                                                                                                     |                                                                        | Purpose                                                                                                                                                                                                 |                                     |                       |                         | 1                   |                | Revisi | _    |
| PL(20)13                                                                                                                                                                |                                                                        |                                                                                                                                                                                                         |                                     |                       |                         |                     |                | E      | -    |