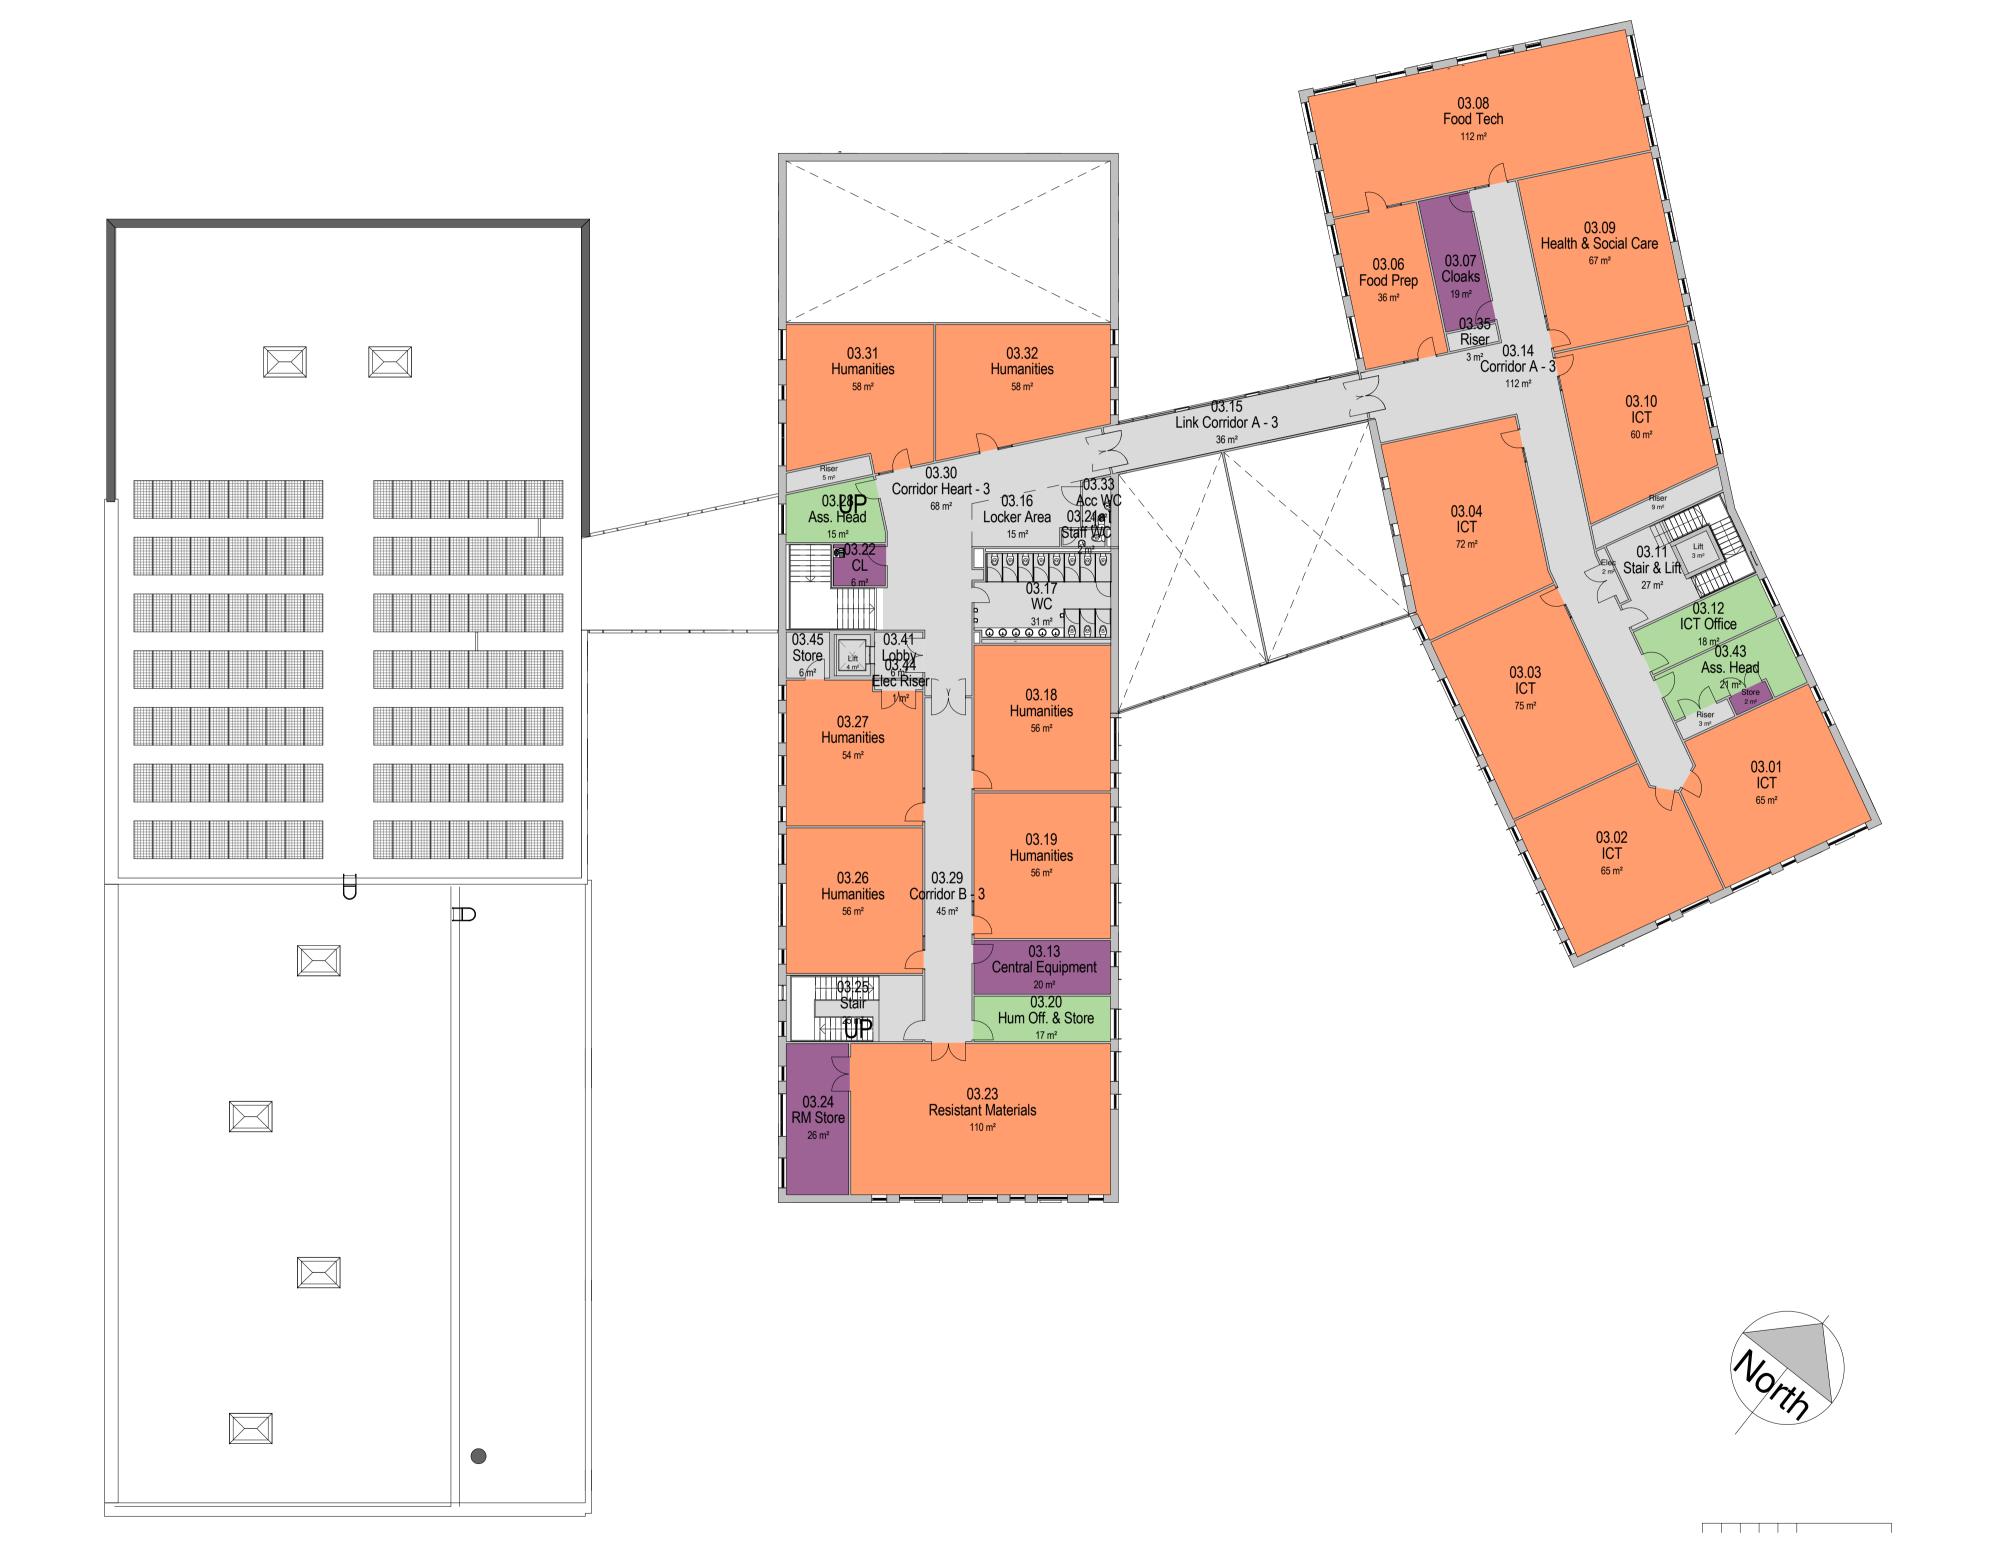

St. Julie's Catholic High School

Drawing Title
Proposed Level 3 Plan

PL(20)13

| Job Number 6629 | Drawing Originated Date | PAS 1192 Status Code |
|-----------------|-------------------------|----------------------|
| Scale@A1        | Purpose                 | <u> </u>             |
| 1:200           |                         |                      |
| Drawing Number  | ·                       | Revision             |