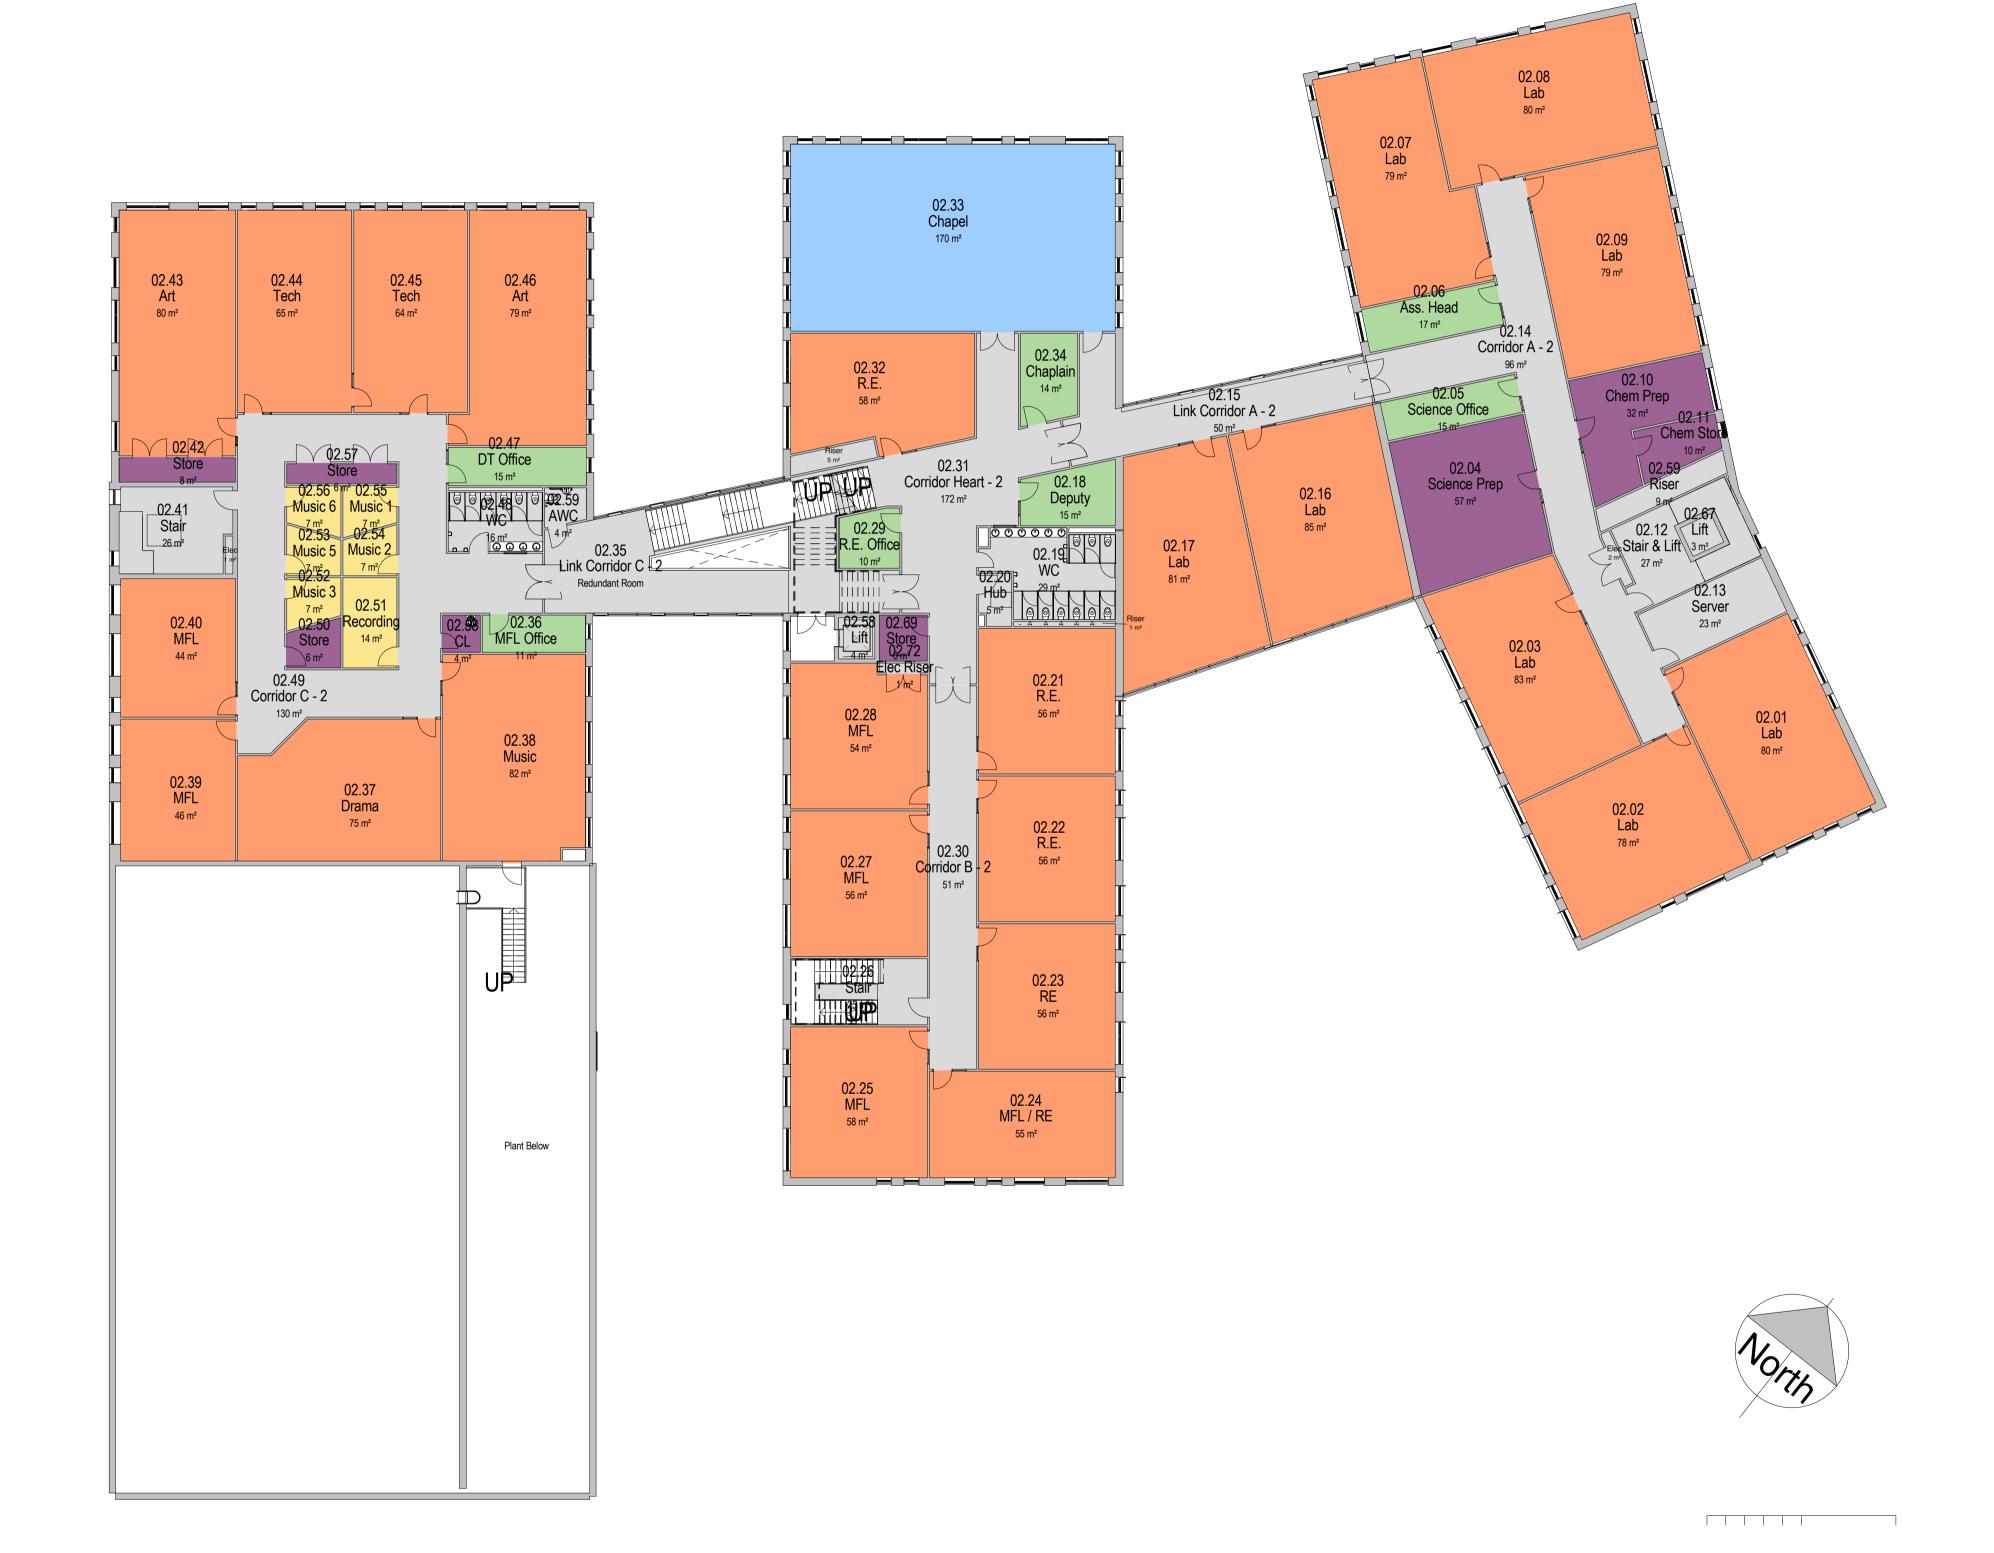

Level\_2

1:200

This drawing is copyright.
Do not scale dimensions from this drawing.
This drawing is to be read in conjunction with all other relevant drawings.
All discrepancies on this drawing are to be reported to the architect. Do not modify any element of this drawing. Use drawing only for purpose(s) issued.

Intelligence Buildings Infrastructure

Drawing Originated Date

St. Julie's Catholic High School

Drawing Title
Proposed Level 2 Plan

Job Number 6629
Scale@A1
1:200
Drawing Number

PL(20)12

www.ibigroup.com

PAS 1192 Status Code