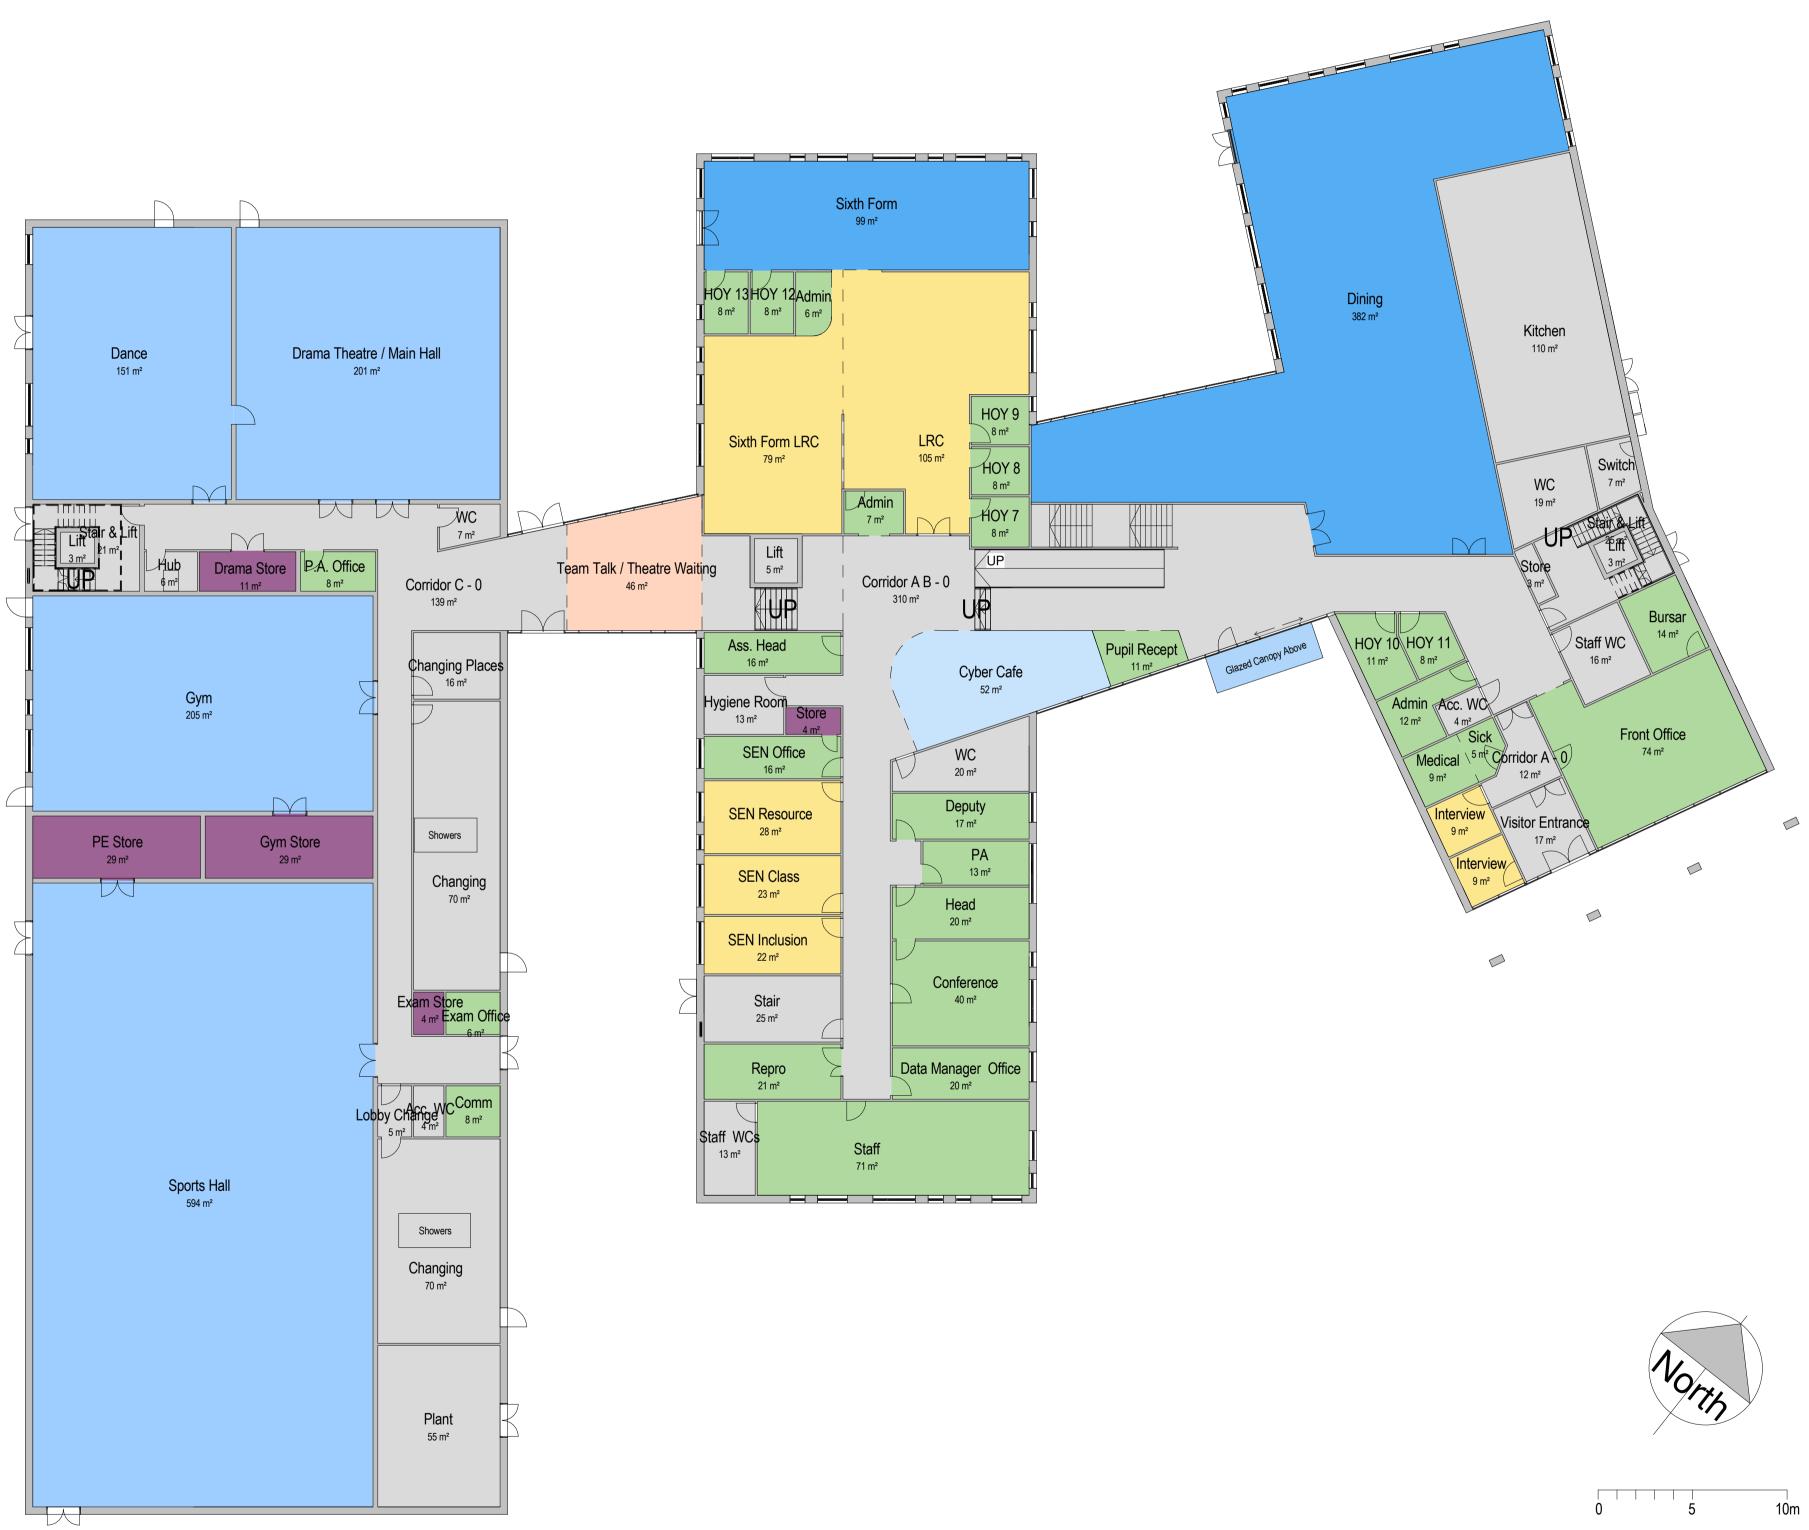

| Notes:<br>• This drawing is copyright.<br>• Do not scale dimensions from this drawing.<br>• This drawing is to be read in conjunction with all other relevant drawings.<br>• All discrepancies on this drawing are to be reported to the architect.<br>• Do not modify any element of this drawing.<br>• Use drawing only for purpose(s) issued.<br>North Sign / Key Plan |                                                                                                                                                                                                                                                                                                                                               |                           |
|---------------------------------------------------------------------------------------------------------------------------------------------------------------------------------------------------------------------------------------------------------------------------------------------------------------------------------------------------------------------------|-----------------------------------------------------------------------------------------------------------------------------------------------------------------------------------------------------------------------------------------------------------------------------------------------------------------------------------------------|---------------------------|
| The following external model files are included within this drawing:                                                                                                                                                                                                                                                                                                      |                                                                                                                                                                                                                                                                                                                                               |                           |
|                                                                                                                                                                                                                                                                                                                                                                           |                                                                                                                                                                                                                                                                                                                                               |                           |
| 0mm                                                                                                                                                                                                                                                                                                                                                                       |                                                                                                                                                                                                                                                                                                                                               | 100mm                     |
|                                                                                                                                                                                                                                                                                                                                                                           |                                                                                                                                                                                                                                                                                                                                               |                           |
| E 16.12.14 E<br>                                                                                                                                                                                                                                                                                                                                                          | ssued for Planning<br>Block C moved closer to Block B as per Cass' comments.<br>Block C layout adjusted to provide improved storage, plant<br>com moved to South of building and minor amendments<br>applied following CEM 11.12.14.<br>Burser office and front office re-configured to<br>accommodate an accessable wc and a larger staff wc | LE                        |
| C 18.11.14 S<br>B 14.11.14 C<br>A 12.11.14 S<br>a                                                                                                                                                                                                                                                                                                                         |                                                                                                                                                                                                                                                                                                                                               | LE<br>LE<br>Dn Rv         |
| Intelligence Buildings   Buildings www.ibigroup.com   Project St. Julies Catholic School   Drawing Title Proposed Level 0 Plan                                                                                                                                                                                                                                            |                                                                                                                                                                                                                                                                                                                                               |                           |
| Job Number<br>6629<br>Scale@A1<br>1 : 200<br>Drawing Number<br>PL(20)10                                                                                                                                                                                                                                                                                                   |                                                                                                                                                                                                                                                                                                                                               | 2 Status Code<br>Revision |