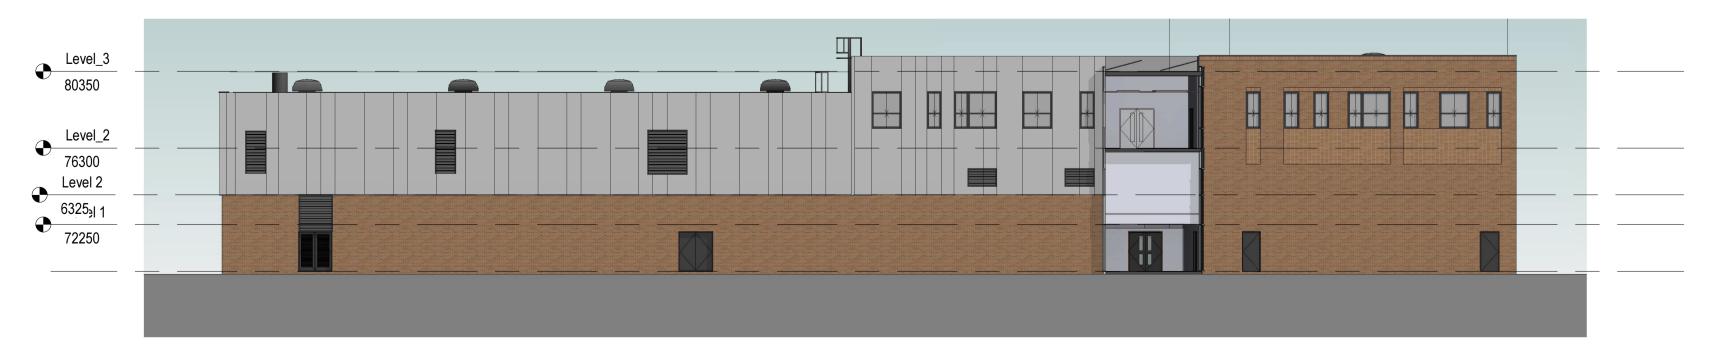

Block A West Elevation

Block B East Elevation

Block B West Elevation

1 : 200

Block C East Elevation

1:200

This drawing is copyright.
Do not scale dimensions from this drawing.
This drawing is to be read in conjunction with all other relevant drawings.
All discrepancies on this drawing are to be reported to the architect. • Do not modify any element of this drawing. Use drawing only for purpose(s) issued.

Construction

Intelligence Buildings

Infrastructure

St. Julie's Catholic High School

Drawing Title
Proposed Elevations - internal courtyards

Job Number 6629 PAS 1192 Status Code Drawing Originated Date Scale@A1 As indicated