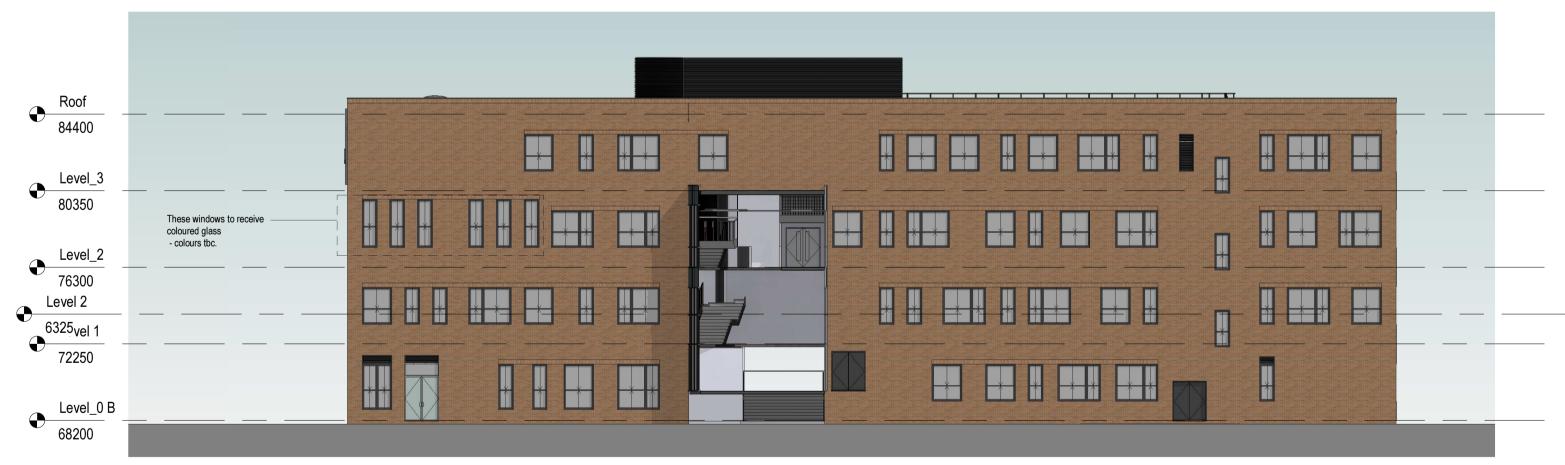

Block A West Elevation

Block B East Elevation

Block B West Elevation

1 : 200

Block C East Elevation

1:200

This drawing is copyright.
Do not scale dimensions from this drawing.
This drawing is to be read in conjunction with all other relevant drawings.
All discrepancies on this drawing are to be reported to the architect. • Do not modify any element of this drawing. Use drawing only for purpose(s) issued.

Construction

Intelligence Buildings

Infrastructure

St. Julie's Catholic High School

Drawing Title
Proposed Elevations - internal courtyards

Job Number 6629 PAS 1192 Status Code Drawing Originated Date Scale@A1 As indicated