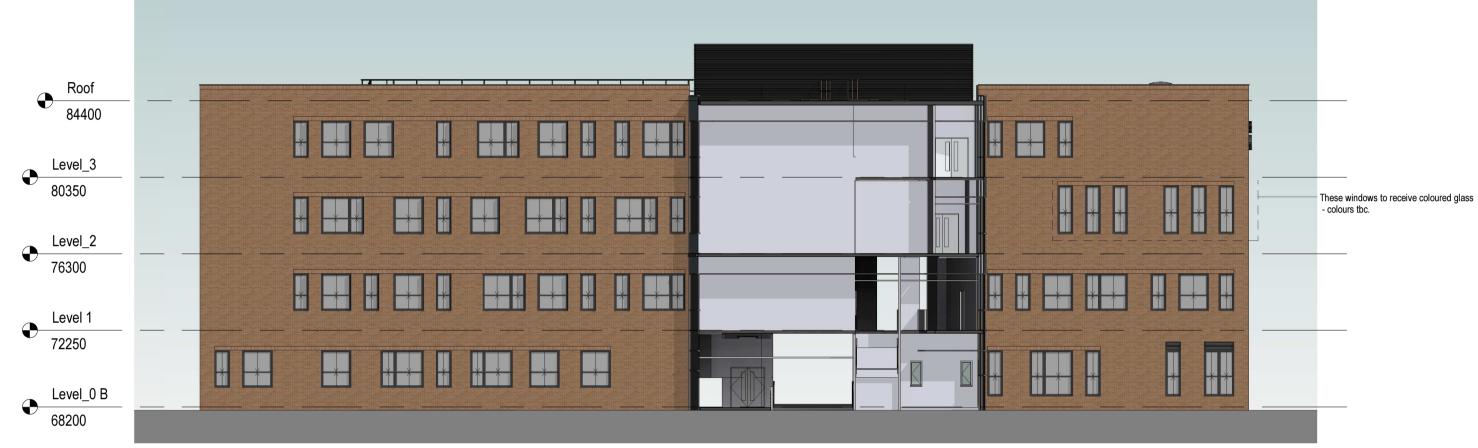

Block A West Elevation

Block B East Elevation

Block B West Elevation

1 : 200

Block C East Elevation

1:200

This drawing is copyright.
Do not scale dimensions from this drawing.
This drawing is to be read in conjunction with all other relevant drawings.
All discrepancies on this drawing are to be reported to the architect. • Do not modify any element of this drawing. Use drawing only for purpose(s) issued.

Construction

Intelligence Buildings

Infrastructure

St. Julie's Catholic High School

Drawing Title
Proposed Elevations - internal courtyards

Job Number 6629 PAS 1192 Status Code Drawing Originated Date Scale@A1 As indicated