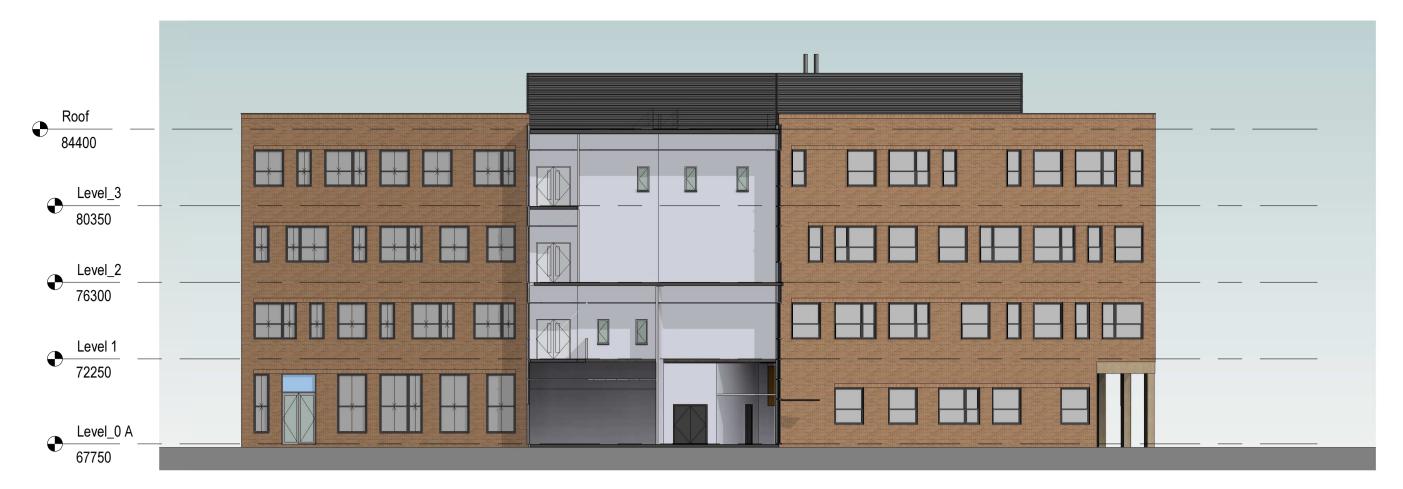

Block A West Elevation

Block B East Elevation

Block B West Elevation

1 : 200

Block C East Elevation

1:200

This drawing is copyright.
Do not scale dimensions from this drawing.
This drawing is to be read in conjunction with all other relevant drawings.
All discrepancies on this drawing are to be reported to the architect. • Do not modify any element of this drawing. Use drawing only for purpose(s) issued.

Construction

Intelligence Buildings

Infrastructure

St. Julie's Catholic High School

Drawing Title
Proposed Elevations - internal courtyards

Job Number 6629 PAS 1192 Status Code Drawing Originated Date Scale@A1 As indicated